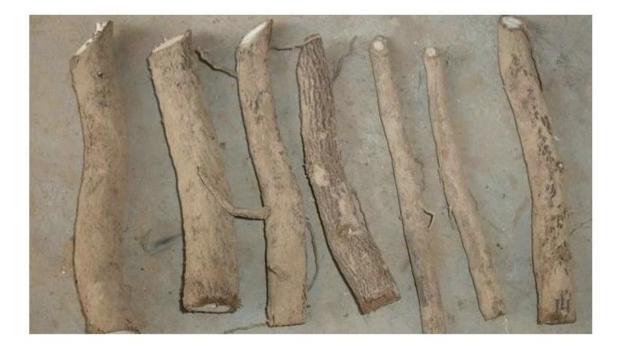

# 1.Dig out one year paulownia tree from our paulownia plantation

2. Cut paulownia tree root system

2-2. Cut root system to small pieces.

3.Clean paulownia roots with water.

4.Desinfect paulownia root with chemical-cypermethrin

# 5.Dry them.

5-1. Dry them in plastic container