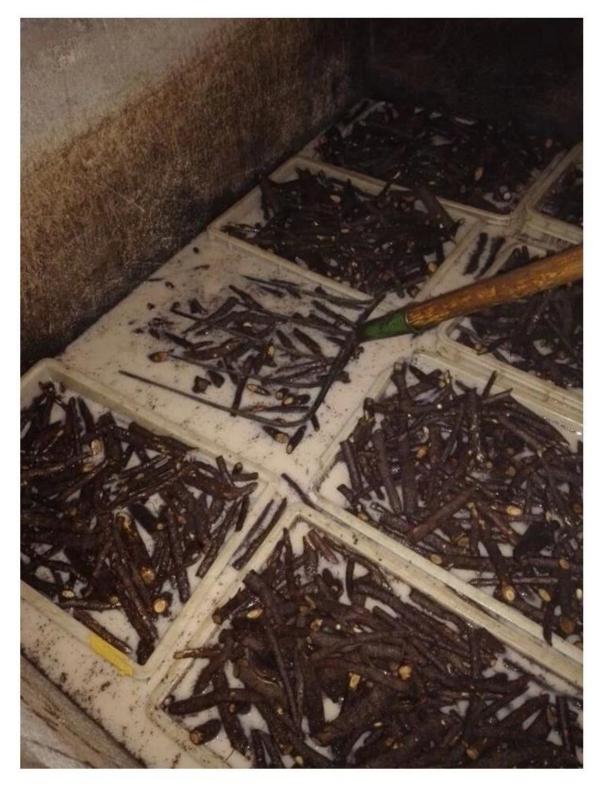

|
| Certified                   | phytosanitary certificate                                                                                                                                                                |
| EXPRESS suggest             | DHL and EMS, because the roots, seeds and strains<br>will go to a long trip through several changes of<br>temperature, quick Express can guarantee the<br>quanlity.                      |

Please see paulownia root process as follows:



# 1.Dig out one year paulownia tree from our paulownia plantation





2. Cut paulownia tree root system



2-2. Cut root system to small pieces.



3.Clean paulownia roots with water.



4.Desinfect paulownia root with chemical-cypermethrin



# 5.Dry them.



5-1. Dry them in plastic container



## 6.Packing them. Normally 1000pcs root in one carton.



# 6-1. Package











# Paulownia seedling









### FAQ:

1. The best way to plant Paulownia tree?

Paulownia cutting of the roots and paulownia strain, especially for the new planter.

### 2.Delivery time?

Since the end of November to next April. storage survice offer cutting paulownia and root stumps

3. is to plant paulownia roots cutting into the soil workable? Yes of course. Put all root in the ground, slightly firm, cover head by at least 3-5cm soil.

4. withstand temperature Growth -25- + 45 degrees celsius is ok

### 5. Do paulownia plant needs special terrain? No, the normal soil is ok.

### 6. water r