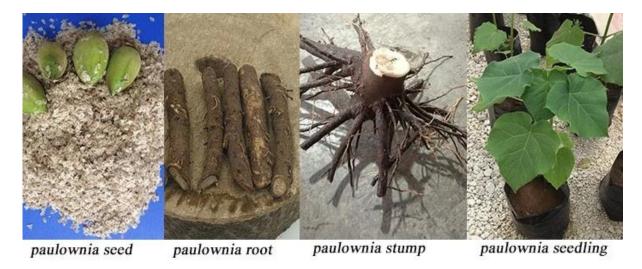

| More information about Paulownia |                                                                                                                                                                                                                                                                                     |
|----------------------------------|-------------------------------------------------------------------------------------------------------------------------------------------------------------------------------------------------------------------------------------------------------------------------------------|
| species Paulownia                | Hybrid 9501 Paulownia, Paulownia shantong,<br>Paulownia elongata, Paulownia fortunei, Paulownia<br>tomentosa, Paulownia 9503, Paulownia Kiri,<br>Paulownia fargesii, Paulownia australis, royal<br>empress tree, Paulownia Catalpifolia, empress tree,<br>foxglove tree, and so on. |
| Paulownia seed                   | Lower price, very lightweight and small size, high technical requirments, hard to get quality seedling in a year.  Offer a file on how to plant Paulownia seeds.                                                                                                                    |
| Paulownia root cutting           | Plant method simple, save labor and time, 95%-100% of survival rate, grows orderliness and fast, get better paulownia tree and harvest earlier. We will send a technical guide for free after confirming the order.                                                                 |
| Paulownia stump                  | Very easy to survive, grow very fast, survive 99-100%, use for forest directly.                                                                                                                                                                                                     |