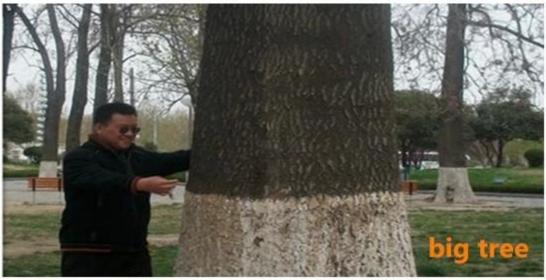

# 7. How to get a better trunk? Choose the best species with good manage.

8 How many years can be used for timber? 7-8years experience, you can start fresh cut five years.