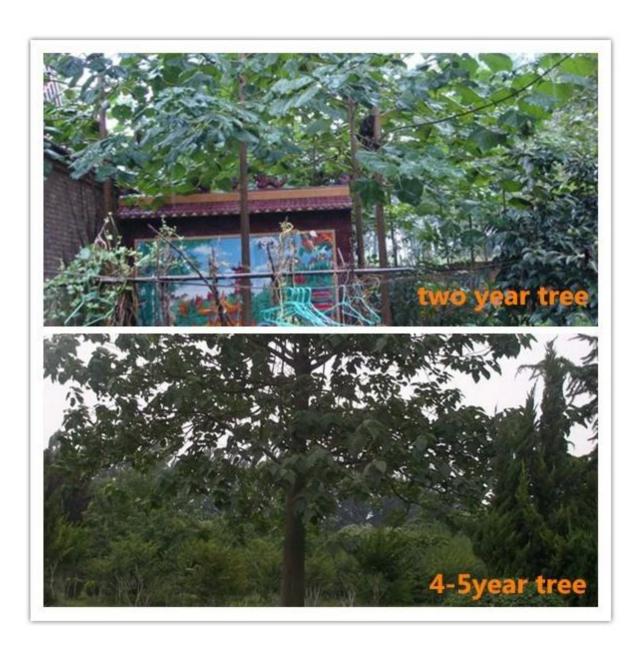

# 7. How to get a better trunk? Choose the best species with good manage.

8 How many years can be used for timber? 7-8years experience, you can start fresh cut five years.