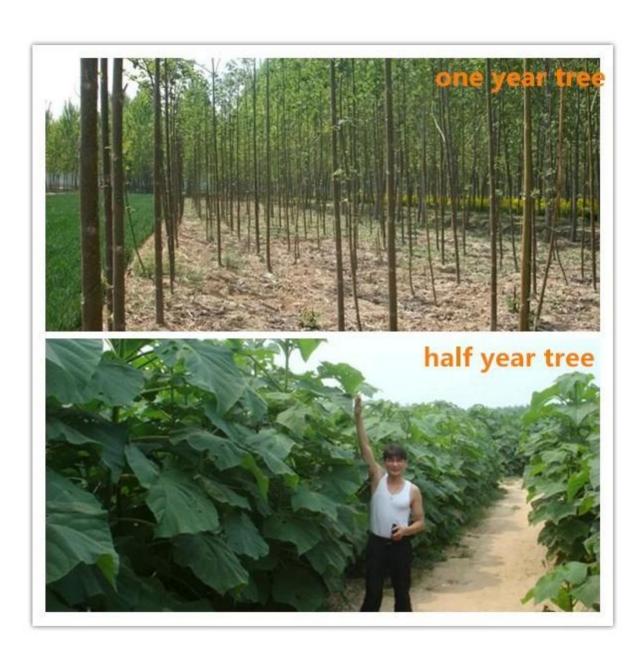

# 1. The best way to breed Paulownia trees? Root cuttings of the paulownia and paulownia stump, especially for the new planter.