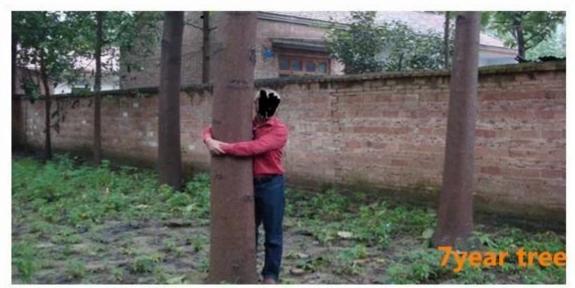

# 7. How to get a better trunk? Choose the best species with good manage.

8 How many years can be used for timber? 7-8years experience, you can start fresh cut five years.