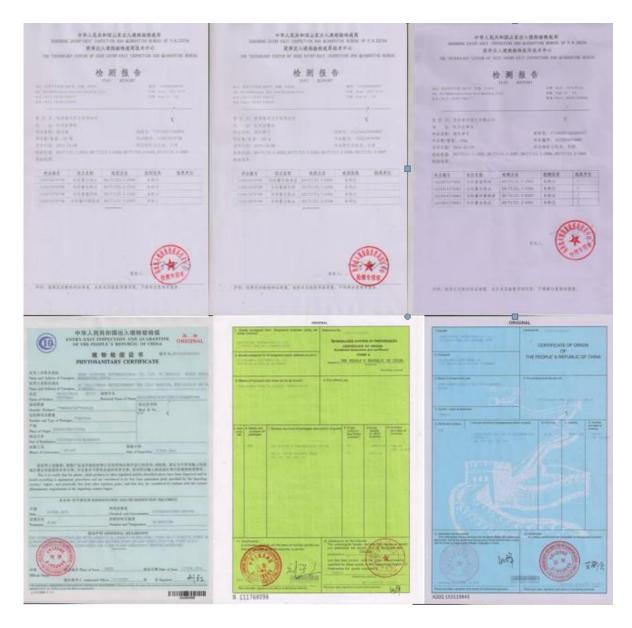

| Certified       | phytosanitary certificate, certificate of origin, quality certificate.                                                                                   |
|-----------------|----------------------------------------------------------------------------------------------------------------------------------------------------------|
| Express suggest | DHL and EMS, because the roots, seeds and stump will go to a long trip through several changes of temperature, quick Express can guarantee the quanlity. |

#### **Certified:**

For any questions do not hesitate to ask the following contact methods:

Whatsapp/cell:0086 18265096516

Wechat: 0086 18265096516

Email: chen@fortunewoods.com