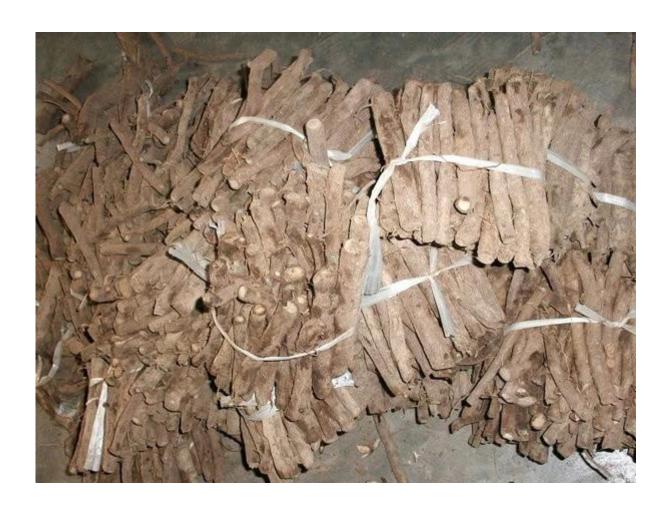

# Item: Clean disinfected paulownia root different species with PHY certificate

# **Company Information:**

Heze Fortune International Co.Ltd. Website:http://www.fortunewood.cn/

We sell paulownia seed, paulownia root and paulownia stump with Phytosanitary certificate for more than eight years.

| Learn n                  | nore about Paulownia                                                                                                                                                      |
|--------------------------|---------------------------------------------------------------------------------------------------------------------------------------------------------------------------|
| Paulownia species        | Paulownia Hybrid 9501 Paulownia shantong,<br>Paulownia elongata, Paulownia fortunei, Paulownia<br>tomentosa, royal and so on.                                             |
| Paulownia seeds          | Lower pricer, very light and small, high technical requirments, hard to better seedlling to get within one year. We will send a file as Paulownia seeds to plant.         |
| Paulownia root / cutting | Simple technical, save labor and time, 95% survival rate, growing very fast, better Paulownia tree. We will send free Technical instructions after you confirm the order. |
| Paulownia stump          | Very easy to survive.                                                                                                                                                     |
| certificate              | Phytosanitary certificate                                                                                                                                                 |
| Express we propose       | DHL and EMS, because the roots, seeds and stumps to go a long journey through various temperature changes, fast Express can quanlity guarantee.                           |