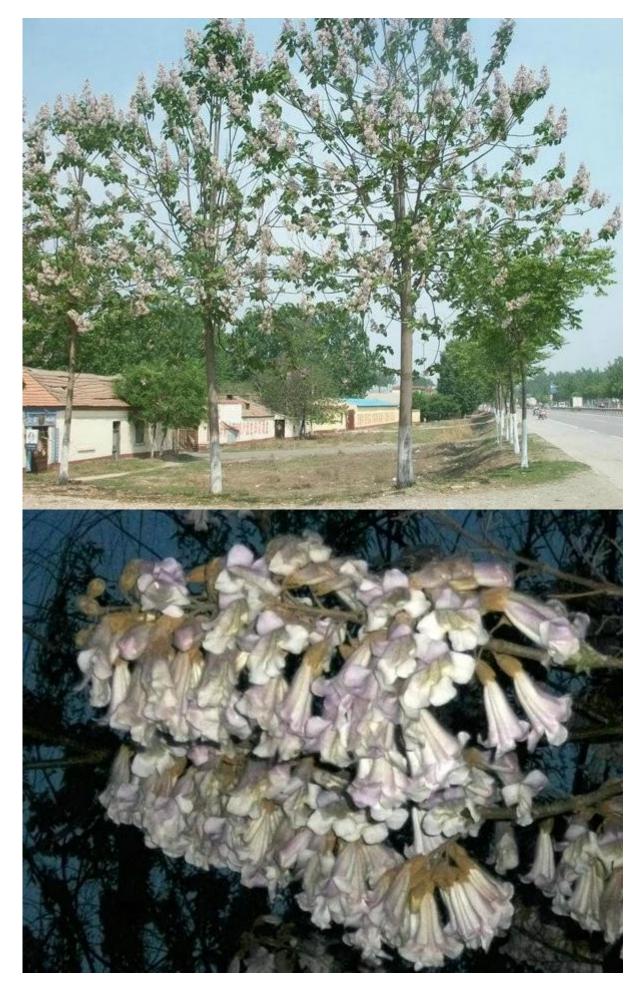

# Item: Clean disinfected paulownia root different species with PHY certificate

| Learn n                  | nore about Paulownia                                                                                                                                                      |
|--------------------------|---------------------------------------------------------------------------------------------------------------------------------------------------------------------------|
| Paulownia species        | Paulownia Hybrid 9501 Paulownia shantong,<br>Paulownia elongata, Paulownia fortunei, Paulownia<br>tomentosa, royal and so on.                                             |
| Paulownia seeds          | Lower pricer, very light and small, high technical requirments, hard to better seedlling to get within one year. We will send a file as Paulownia seeds to plant.         |
| Paulownia root / cutting | Simple technical, save labor and time, 95% survival rate, growing very fast, better Paulownia tree. We will send free Technical instructions after you confirm the order. |
| Paulownia stump          | Very easy to survive.                                                                                                                                                     |
| certificate              | Phytosanitary certificate                                                                                                                                                 |
| Express we propose       | DHL and EMS, because the roots, seeds and stumps to go a long journey through various temperature changes, fast Express can quanlity guarantee.                           |