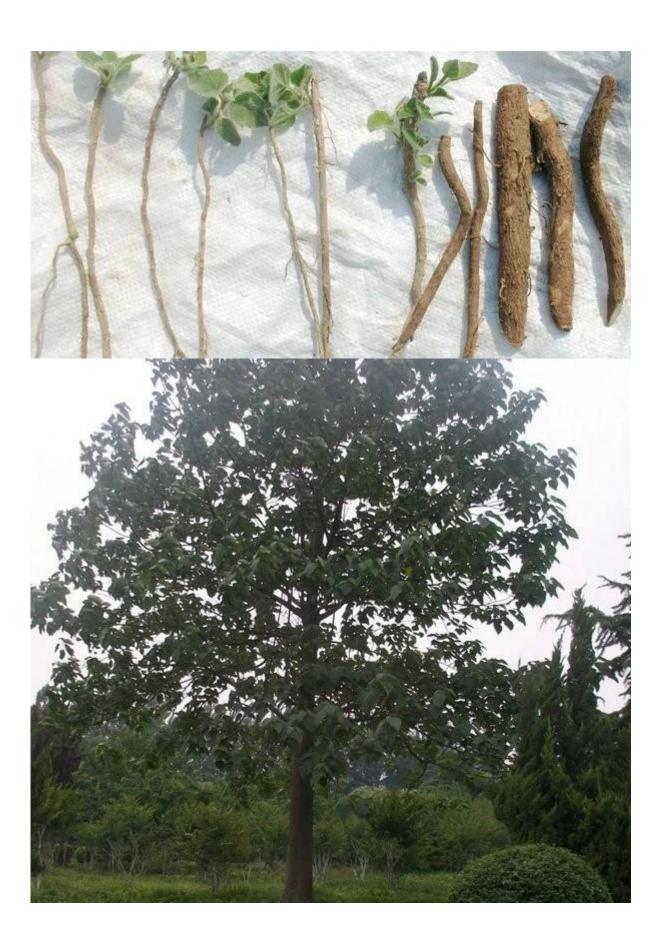

| Learn n                  | nore about Paulownia                                                                                                                                                      |
|--------------------------|---------------------------------------------------------------------------------------------------------------------------------------------------------------------------|
| Paulownia species        | Paulownia Hybrid 9501 Paulownia shantong,<br>Paulownia elongata, Paulownia fortunei, Paulownia<br>tomentosa, royal and so on.                                             |
| Paulownia seeds          | Lower pricer, very light and small, high technical requirments, hard to better seedlling to get within one year. We will send a file as Paulownia seeds to plant.         |
| Paulownia root / cutting | Simple technical, save labor and time, 95% survival rate, growing very fast, better Paulownia tree. We will send free Technical instructions after you confirm the order. |
| Paulownia stump          | Very easy to survive.                                                                                                                                                     |
| certificate              | Phytosanitary certificate                                                                                                                                                 |
| Express we propose       | DHL and EMS, because the roots, seeds and stumps to go a long journey through various temperature changes, fast Express can quanlity guarantee.                           |

#### 1. The better way paulownia tree plant?

Paulownia root cutting and stump Paulownia, expecially for new planters.

# 7. How better to get root.

Select a better way, for example, hybrid and control lateral buds and trim branches.