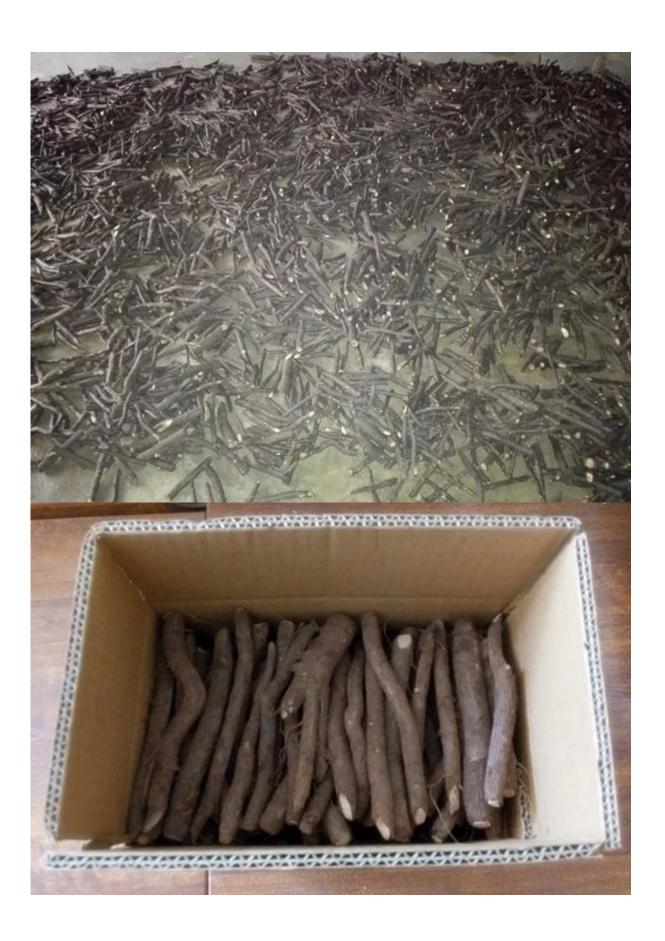

, save labor and time, 95% survival rate, growing very fast, better Paulownia tree. We will send free Technical instructions after you confirm the order. |
| Paulownia stump          | Very easy to survive.                                                                                                                                                     |
| certificate              | Phytosanitary certificate                                                                                                                                                 |
| Express we propose       | DHL and EMS, because the roots, seeds and stumps to go a long journey through various temperature changes, fast Express can quanlity guarantee.                           |

Please enjoy the following images:











FAQ:

#### 1. The better way paulownia tree plant?

Paulownia root cutting and stump Paulownia, expecially for new planters.

## 2.Delivery time?

From late November to April next year.

Offer storage survice paulownia root cutting and stumps

3. Is plant paulownia root cutting practicable in the country? Yes sure. Put whole root in the land, fixed easily, cover the head of at least 3-5cm soil.

## 4. Operating temperature

-25- + 45 degrees Celsius growth is ok

# 5. Do Paulownia plants need special soil?

No, Normal soil is fine.

#### 6. Water demand?

Paulownia have good dry resistant, expecially height 50cm. no need to water all the time.

# 7. How better to get root.

Select a better way, for example, hybrid and control lateral buds and trim branches.

## 8, how many years, the