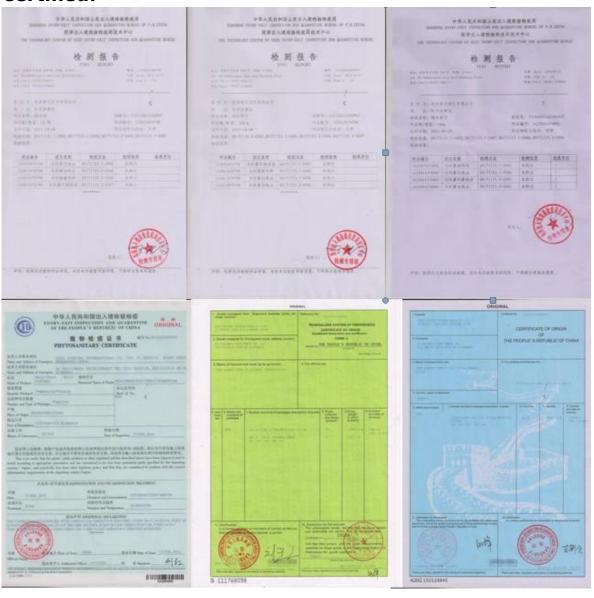

| More information about Paulownia |                                                                                                                                                                                                                                                                                     |
|----------------------------------|-------------------------------------------------------------------------------------------------------------------------------------------------------------------------------------------------------------------------------------------------------------------------------------|
| species Paulownia                | Hybrid 9501 Paulownia, Paulownia shantong,<br>Paulownia elongata, Paulownia fortunei, Paulownia<br>tomentosa, Paulownia 9503, Paulownia Kiri,<br>Paulownia fargesii, Paulownia australis, royal<br>empress tree, Paulownia Catalpifolia, empress tree,<br>foxglove tree, and so on. |
| Paulownia seed                   | Lower price, very lightweight and small size, high technical requirments, hard to get quality seedling in a year. Offer a file on how to plant Paulownia seeds.                                                                                                                     |
| Paulownia root cutting           | Plant method simple, save labor and time, 95%-100% of survival rate, grows orderliness and fast, get better paulownia tree and harvest earlier. We will send a technical guide for free after confirming the order.                                                                 |
| Paulownia stump                  | Very easy to survive, grow very fast, survive 99-100%, use for forest directly.                                                                                                                                                                                                     |
| Certified                        | phytosanitary certificate, certificate of origin, quality certificate.                                                                                                                                                                                                              |
| Express suggest                  | DHL and EMS, because the roots, seeds and stump will go to a long trip through several changes of temperature, quick Express can guarantee the quanlity.                                                                                                                            |

#### **Certified:**

For any questions do not hesitate to ask the following contact methods:

Whatsapp/cell:0086 13305306262

Wechat: paulownia01

**Skype: shujie-lv** 

**Email:** fortune@fortunewoods.com