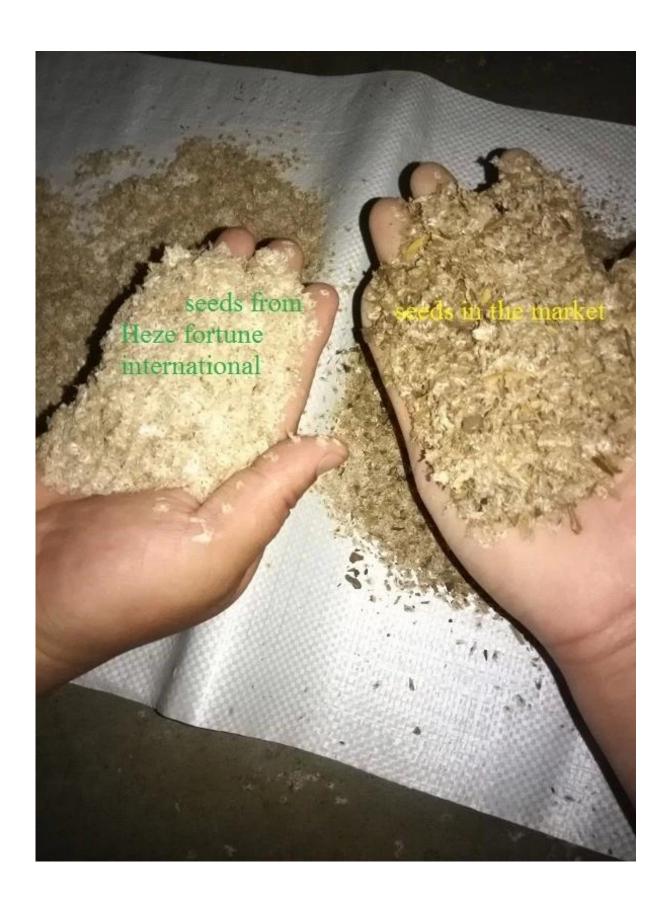

| Learn n                | earn more about paulownia                                                                                                                                                 |  |
|------------------------|---------------------------------------------------------------------------------------------------------------------------------------------------------------------------|--|
| Paulownia species      | Paulownia hybrid 9501,paulownia shantong,paulownia elongata,paulownia fortunei,paulownia tomentosa,royal and so on.                                                       |  |
| Paulownia seed         | Lower pricer, very light and small, high technical requirments, hard to getting better seedling in one year. We will send a file about how to plant paulownia seed.       |  |
| Paulownia root/cutting | Simple technical, save work and time, 95% survive rate, grows very fast, get better paulownia tree. We will send Technical guidance for free after you confirm the order. |  |
| Paulownia stump        | Very easy to survive.                                                                                                                                                     |  |
| Certificate            | Phytosanitary certificate                                                                                                                                                 |  |
| Express we suggest     | DHL and EMS, because the roots, seeds and stumps will go to a long trip through different temperature changes, quick express can guarantee the quanlity.                  |  |

Please enjoy the following pictures: