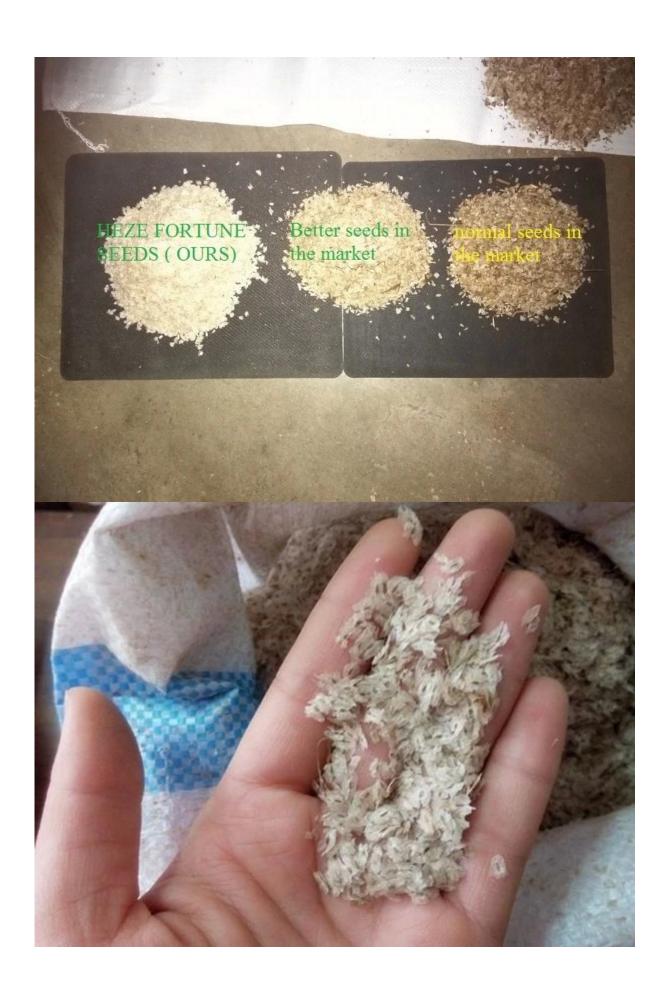

| Learn n                | earn more about paulownia                                                                                                                                                 |  |
|------------------------|---------------------------------------------------------------------------------------------------------------------------------------------------------------------------|--|
| Paulownia species      | Paulownia hybrid 9501,paulownia shantong,paulownia elongata,paulownia fortunei,paulownia tomentosa,royal and so on.                                                       |  |
| Paulownia seed         | Lower pricer, very light and small, high technical requirments, hard to getting better seedling in one year. We will send a file about how to plant paulownia seed.       |  |
| Paulownia root/cutting | Simple technical, save work and time, 95% survive rate, grows very fast, get better paulownia tree. We will send Technical guidance for free after you confirm the order. |  |
| Paulownia stump        | Very easy to survive.                                                                                                                                                     |  |
| Certificate            | Phytosanitary certificate                                                                                                                                                 |  |
| Express we suggest     | DHL and EMS, because the roots, seeds and stumps will go to a long trip through different temperature changes, quick express can guarantee the quanlity.                  |  |

Please enjoy the following pictures: