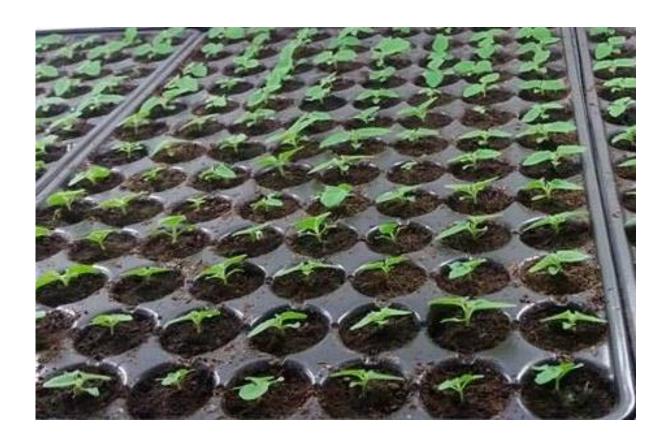

| Learn n                | earn more about paulownia                                                                                                                                                 |  |
|------------------------|---------------------------------------------------------------------------------------------------------------------------------------------------------------------------|--|
| Paulownia species      | Paulownia hybrid 9501,paulownia shantong,paulownia elongata,paulownia fortunei,paulownia tomentosa,royal and so on.                                                       |  |
| Paulownia seed         | Lower pricer, very light and small, high technical requirments, hard to getting better seedling in one year. We will send a file about how to plant paulownia seed.       |  |
| Paulownia root/cutting | Simple technical, save work and time, 95% survive rate, grows very fast, get better paulownia tree. We will send Technical guidance for free after you confirm the order. |  |
| Paulownia stump        | Very easy to survive.                                                                                                                                                     |  |
| Certificate            | Phytosanitary certificate                                                                                                                                                 |  |
| Express we suggest     | DHL and EMS, because the roots, seeds and stumps will go to a long trip through different temperature changes, quick express can guarantee the quanlity.                  |  |

## 1. The better way to plant paulownia tree? Paulownia root cutting and paulownia stump, expecially for new planter.