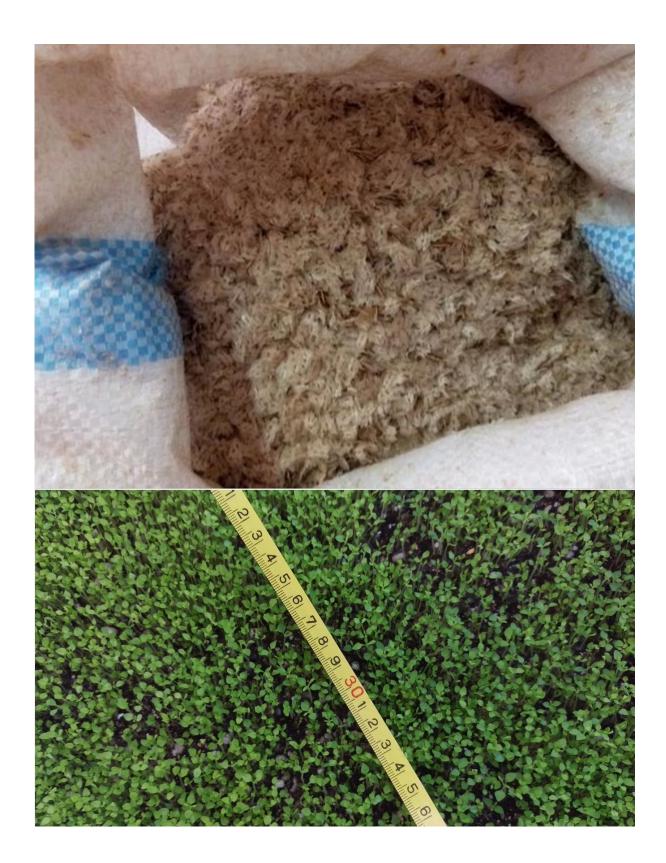

| Learn n                | earn more about paulownia                                                                                                                                                 |  |
|------------------------|---------------------------------------------------------------------------------------------------------------------------------------------------------------------------|--|
| Paulownia species      | Paulownia hybrid 9501,paulownia shantong,paulownia elongata,paulownia fortunei,paulownia tomentosa,royal and so on.                                                       |  |
| Paulownia seed         | Lower pricer, very light and small, high technical requirments, hard to getting better seedling in one year. We will send a file about how to plant paulownia seed.       |  |
| Paulownia root/cutting | Simple technical, save work and time, 95% survive rate, grows very fast, get better paulownia tree. We will send Technical guidance for free after you confirm the order. |  |
| Paulownia stump        | Very easy to survive.                                                                                                                                                     |  |
| Certificate            | Phytosanitary certificate                                                                                                                                                 |  |
| Express we suggest     | DHL and EMS, because the roots, seeds and stumps will go to a long trip through different temperature changes, quick express can guarantee the quanlity.                  |  |

Please enjoy the following pictures: