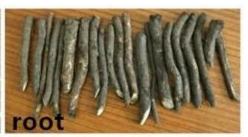

| Learn n                | earn more about paulownia                                                                                                                                                 |  |
|------------------------|---------------------------------------------------------------------------------------------------------------------------------------------------------------------------|--|
| Paulownia species      | Paulownia hybrid 9501,paulownia shantong,paulownia elongata,paulownia fortunei,paulownia tomentosa,royal and so on.                                                       |  |
| Paulownia seed         | Lower pricer, very light and small, high technical requirments, hard to getting better seedling in one year. We will send a file about how to plant paulownia seed.       |  |
| Paulownia root/cutting | Simple technical, save work and time, 95% survive rate, grows very fast, get better paulownia tree. We will send Technical guidance for free after you confirm the order. |  |
| Paulownia stump        | Very easy to survive.                                                                                                                                                     |  |
| Certificate            | Phytosanitary certificate                                                                                                                                                 |  |
| Express we suggest     | DHL and EMS, because the roots, seeds and stumps will go to a long trip through different temperature changes, quick express can guarantee the quanlity.                  |  |

## 1. The better way to plant paulownia tree? Paulownia root cutting and paulownia stump, expecially for new planter.