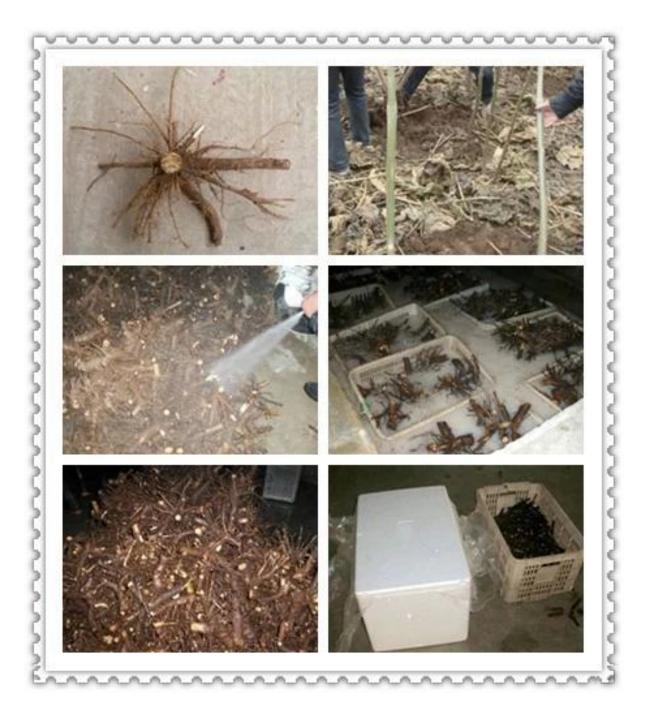

| Learn n                | earn more about paulownia                                                                                                                                                 |  |
|------------------------|---------------------------------------------------------------------------------------------------------------------------------------------------------------------------|--|
| Paulownia species      | Paulownia hybrid 9501,paulownia shantong,paulownia elongata,paulownia fortunei,paulownia tomentosa,royal and so on.                                                       |  |
| Paulownia seed         | Lower pricer, very light and small, high technical requirments, hard to getting better seedling in one year. We will send a file about how to plant paulownia seed.       |  |
| Paulownia root/cutting | Simple technical, save work and time, 95% survive rate, grows very fast, get better paulownia tree. We will send Technical guidance for free after you confirm the order. |  |
| Paulownia stump        | Very easy to survive.                                                                                                                                                     |  |
| Certificate            | Phytosanitary certificate                                                                                                                                                 |  |
| Express we suggest     | DHL and EMS, because the roots, seeds and stumps will go to a long trip through different temperature changes, quick express can guarantee the quanlity.                  |  |

## 1. The better way to plant paulownia tree? Paulownia root cutting and paulownia stump, expecially for new planter.

# 2.Delivery time? From end of Nov. to next April. offer storage survice of paulownia root cutting and stumps

3. Is plant paulownia root cutting in land workable? Yes, of course. Put whole root in land, firm lightly, cover upside by

at least 3-5cm soil.