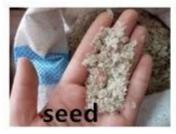

| Learn n                | earn more about paulownia                                                                                                                                                 |  |
|------------------------|---------------------------------------------------------------------------------------------------------------------------------------------------------------------------|--|
| Paulownia species      | Paulownia hybrid 9501,paulownia shantong,paulownia elongata,paulownia fortunei,paulownia tomentosa,royal and so on.                                                       |  |
| Paulownia seed         | Lower pricer, very light and small, high technical requirments, hard to getting better seedling in one year. We will send a file about how to plant paulownia seed.       |  |
| Paulownia root/cutting | Simple technical, save work and time, 95% survive rate, grows very fast, get better paulownia tree. We will send Technical guidance for free after you confirm the order. |  |
| Paulownia stump        | Very easy to survive.                                                                                                                                                     |  |
| Certificate            | Phytosanitary certificate                                                                                                                                                 |  |
| Express we suggest     | DHL and EMS, because the roots, seeds and stumps will go to a long trip through different temperature changes, quick express can guarantee the quanlity.                  |  |

## 1. The better way to plant paulownia tree? Paulownia root cutting and paulownia stump, expecially for new planter.