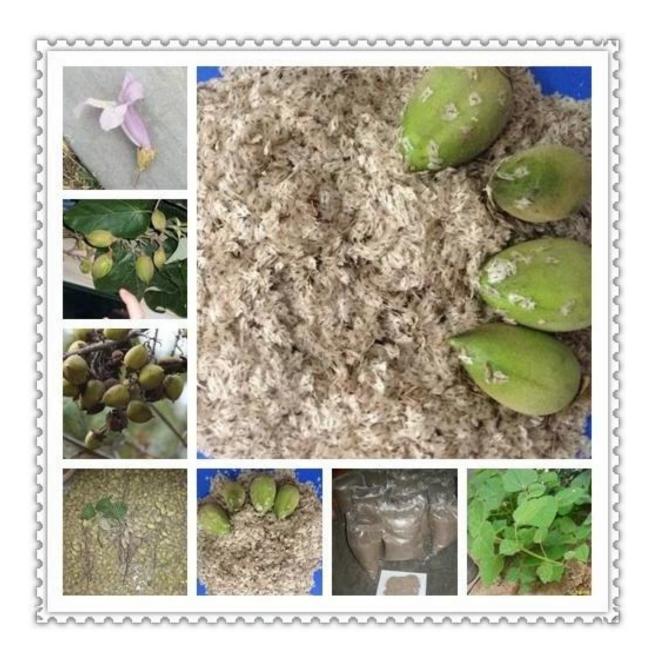

ve work and time, 95% survive rate, grows very fast, get better paulownia tree. We will send Technical guidance for free after you confirm the order. |  |
| Paulownia stump        | Very easy to survive.                                                                                                                                                     |  |
| Certificate            | Phytosanitary certificate                                                                                                                                                 |  |
| Express we suggest     | DHL and EMS, because the roots, seeds and stumps will go to a long trip through different temperature changes, quick express can guarantee the quanlity.                  |  |

Please enjoy the following pictures:

















### **FAQ:**

## 1. The better way to plant paulownia tree? Paulownia root cutting and paulownia stump, expecially for new planter.

# 2.Delivery time? From end of Nov. to next April. offer storage survice of paulownia root cutting and stumps

3. Is plant paulownia root cutting in land workable? Yes, of course. Put whole root in land, firm lightly, cover upside by

at least 3-5cm soil.

#### 4. Withstand temperature

-25-+45 celsius degree growth is ok

#### 5. Do paulownia planting need special soil?

No, Normal soil is ok.

#### 6. water requirement?

Paulownia have good dry resistant, expecially height than 50cm. no need water them all the time.

#### 7. How to get better trunk.

Choose better species, for example hybrid, and control lateral buds and trim branches.

####