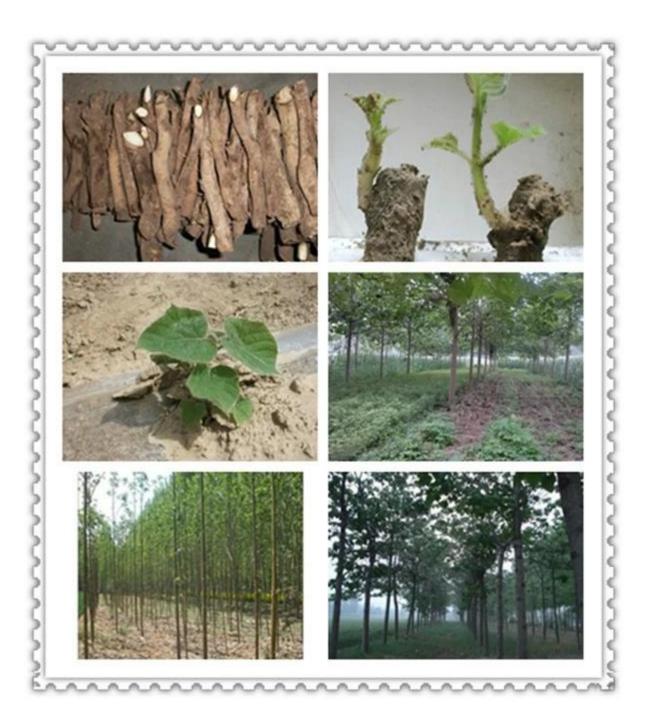

| Learn n                | earn more about paulownia                                                                                                                                                 |  |
|------------------------|---------------------------------------------------------------------------------------------------------------------------------------------------------------------------|--|
| Paulownia species      | Paulownia hybrid 9501,paulownia shantong,paulownia elongata,paulownia fortunei,paulownia tomentosa,royal and so on.                                                       |  |
| Paulownia seed         | Lower pricer, very light and small, high technical requirments, hard to getting better seedling in one year. We will send a file about how to plant paulownia seed.       |  |
| Paulownia root/cutting | Simple technical, save work and time, 95% survive rate, grows very fast, get better paulownia tree. We will send Technical guidance for free after you confirm the order. |  |
| Paulownia stump        | Very easy to survive.                                                                                                                                                     |  |
| Certificate            | Phytosanitary certificate                                                                                                                                                 |  |
| Express we suggest     | DHL and EMS, because the roots, seeds and stumps will go to a long trip through different temperature changes, quick express can guarantee the quanlity.                  |  |

## 1. The better way to plant paulownia tree? Paulownia root cutting and paulownia stump, expecially for new planter.

#### 8 how many years can be use for timber?

7-8years matured, you can start cut wood from 5years.