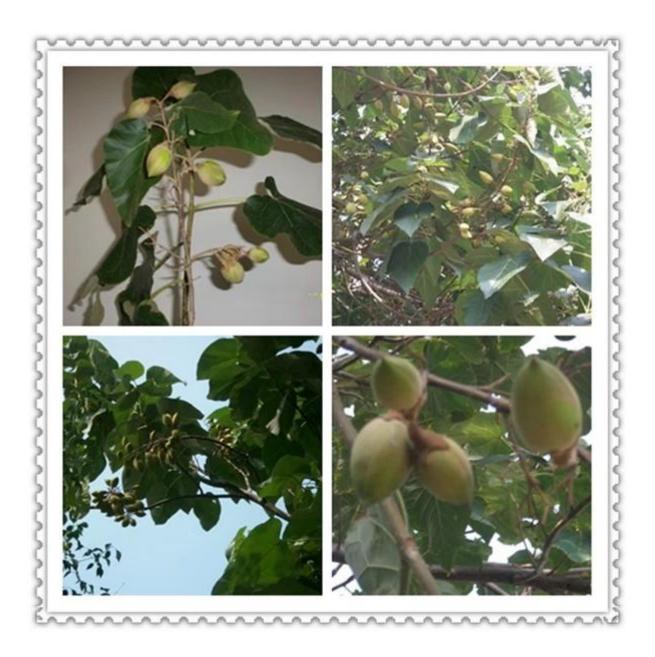

Please enjoy the following pictures:

## 1. The better way to plant paulownia tree? Paulownia root cutting and paulownia stump, expecially for new planter.