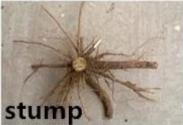

| Learn n                | earn more about paulownia                                                                                                                                                 |  |
|------------------------|---------------------------------------------------------------------------------------------------------------------------------------------------------------------------|--|
| Paulownia species      | Paulownia hybrid 9501,paulownia shantong,paulownia elongata,paulownia fortunei,paulownia tomentosa,royal and so on.                                                       |  |
| Paulownia seed         | Lower pricer, very light and small, high technical requirments, hard to getting better seedling in one year. We will send a file about how to plant paulownia seed.       |  |
| Paulownia root/cutting | Simple technical, save work and time, 95% survive rate, grows very fast, get better paulownia tree. We will send Technical guidance for free after you confirm the order. |  |
| Paulownia stump        | Very easy to survive.                                                                                                                                                     |  |
| Certificate            | Phytosanitary certificate                                                                                                                                                 |  |
| Express we suggest     | DHL and EMS, because the roots, seeds and stumps will go to a long trip through different temperature changes, quick express can guarantee the quanlity.                  |  |

## 1. The better way to plant paulownia tree? Paulownia root cutting and paulownia stump, expecially for new planter.