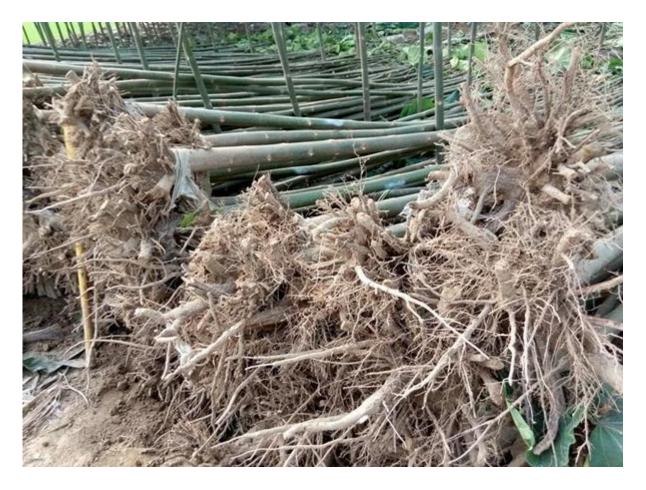

Please see paulownia stump process as follows:

# 1.Dig out one year paulownia tree from our paulownia planting base

2.Cut paulownia tree stump

3.Clean paulownia stump with water

4.Disinfected paulownia stump

5.Dry paulownia stump

6.Packing paulownia stump