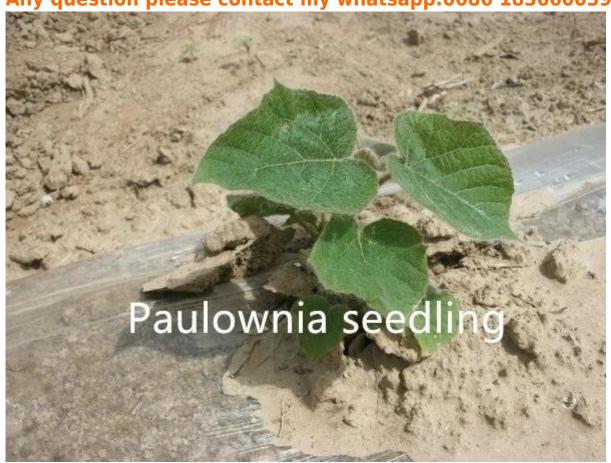

|
| Certified                | phytosanitary certificate                                                                                                                                                     |
| EXPRESS suggest          | DHL and EMS, because the roots, seeds and strains will go to a long trip through several changes of temperature, quick Express can guarantee the quanlity.                    |

Please see paulownia stump process as follows:

# 1.Dig out one year paulownia tree from our paulownia planting base







2.Cut paulownia tree stump



3.Clean paulownia stump with water



4.Disinfected paulownia stump



5.Dry paulownia stump



6.Packing paulownia stump



Any question please contact my whatsapp:0086 18366003934













## **FAQ:**

# 1. The best way to plant Paulownia tree? Paulownia cutting of the roots and paulownia strain, especially for the new planter.

## 2.Delivery time?

Since the end of November to next April. storage survice offer cutting paulownia and root stumps

3. is to plant paulownia roots cutting into the soil workable? Yes of course. Put all root in the ground, slightly firm, cover head by at least 3-5cm soil.

#### 4. withstand temperature

**Growth -25- + 45 degrees celsius is ok** 

#### 5. Do paulownia plant needs special terrain?

No, the normal soil is ok.

#### 6. water requirements?

Paulownia have a good durable dry, especially height of 50 cm. they do not need their water all the time.

#### 7. How to get a better trunk.

Choose the best species, for example hybrid