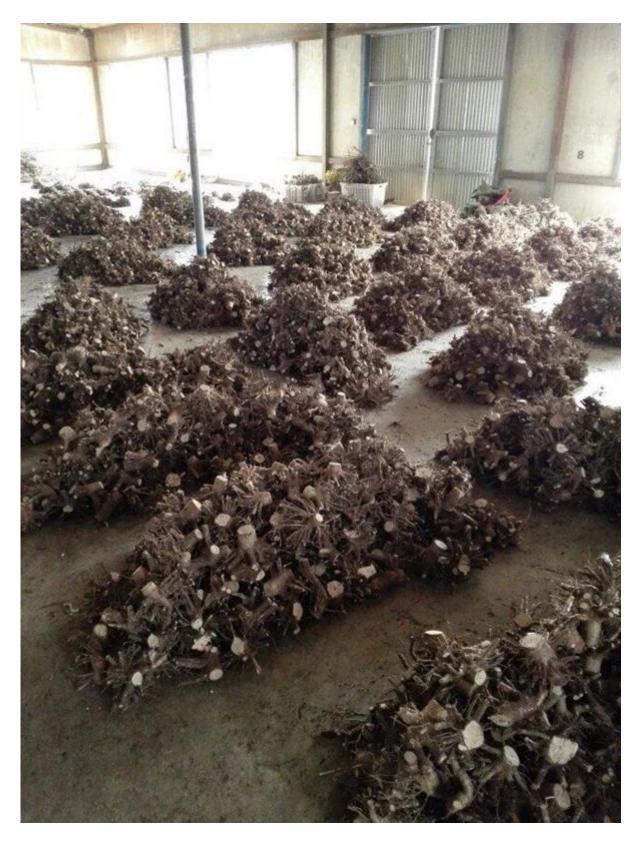

Please see paulownia stump process as follows:

# 1.Dig out one year paulownia tree from our paulownia planting base

2.Cut paulownia tree stump

3.Clean paulownia stump with water

4.Disinfected paulownia stump

5.Dry paulownia stump

6.Packing paulownia stump