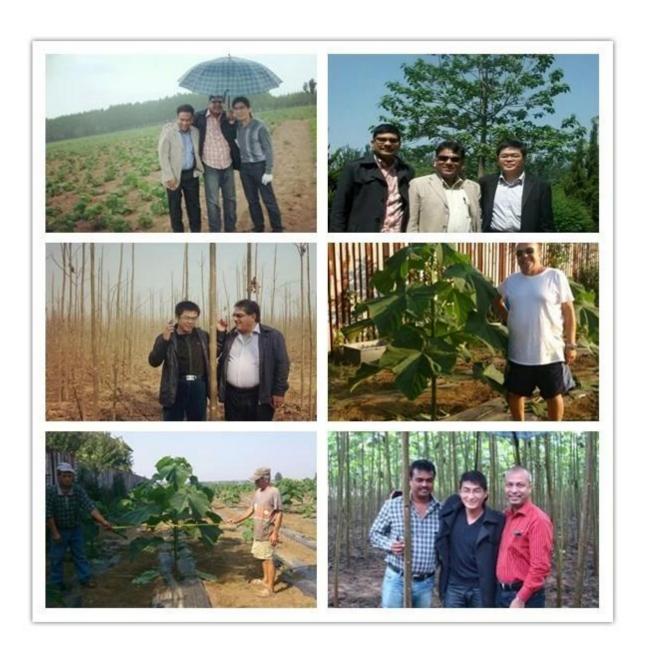

If you are not busy we would like to visit our paulownia planting base.Our professional guy will show you how to plant paulownia root step by step and DO NOT HESITATE to ask questions.

| More in                  | nformation about Paulownia                                                                                                                                                    |
|--------------------------|-------------------------------------------------------------------------------------------------------------------------------------------------------------------------------|
| species Paulownia        | Hybrid 9501 Paulownia, Paulownia shantong,<br>Paulownia elongata, Paulownia fortunei, Paulownia<br>tomentosa, royal and so on.                                                |
| Paulownia seed           | Lower pricer, very lightweight and small size, high technical requirments, hard to get better seedlling in a year. We send a file on how to plant Paulownia seeds.            |
| Paulownia root / cutting | Technical simple, save labor and time, 95% of survival rate, grows very fast, get better paulownia tree.  We will send a technical guide for free after confirming the order. |
| Paulownia strain         | Very easy to survive.                                                                                                                                                         |
| Certified                | phytosanitary certificate                                                                                                                                                     |
| EXPRESS suggest          | DHL and EMS, because the roots, seeds and strains will go to a long trip through several changes of temperature, quick Express can guarantee the quanlity.                    |