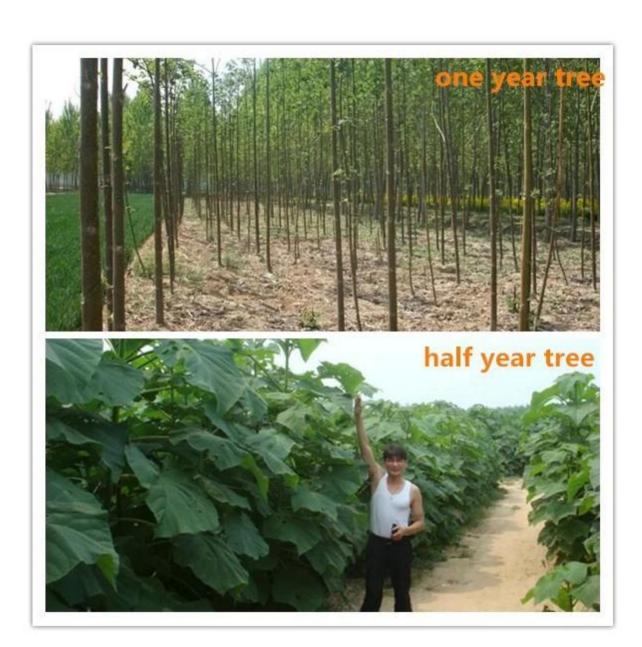

# 1.Dig out one year paulownia tree from our paulownia planting base

2.Cut paulownia tree stump

3.Clean paulownia stump with water

4.Disinfected paulownia stump

5.Dry paulownia stump

6.Packing paulownia stump