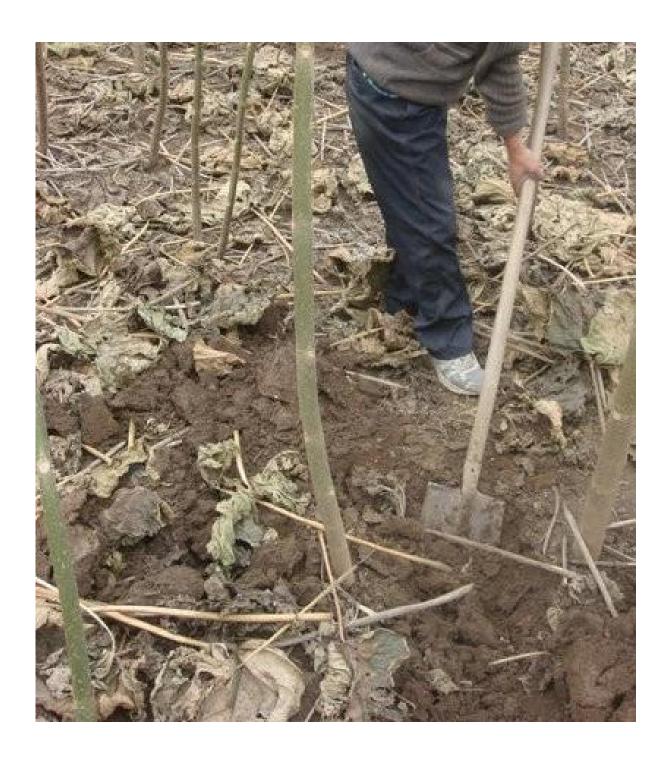

Please see paulownia stump process as follows:

# 1.Dig out one year paulownia tree from our paulownia planting base

2.Cut paulownia tree stump

3.Clean paulownia stump with water

4.Disinfected paulownia stump

5.Dry paulownia stump

6.Packing paulownia stump