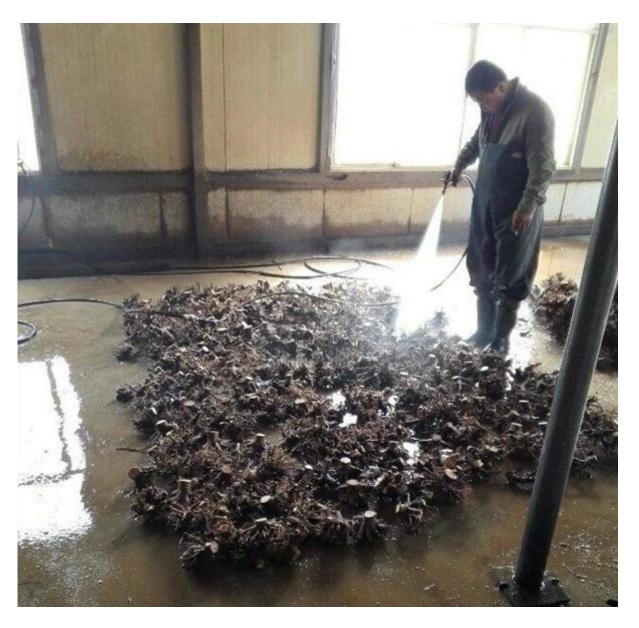

Please see paulownia stump process as follows:

# 1.Dig out one year paulownia tree from our paulownia planting base

2.Cut paulownia tree stump

3.Clean paulownia stump with water

4.Disinfected paulownia stump

5.Dry paulownia stump

6.Packing paulownia stump