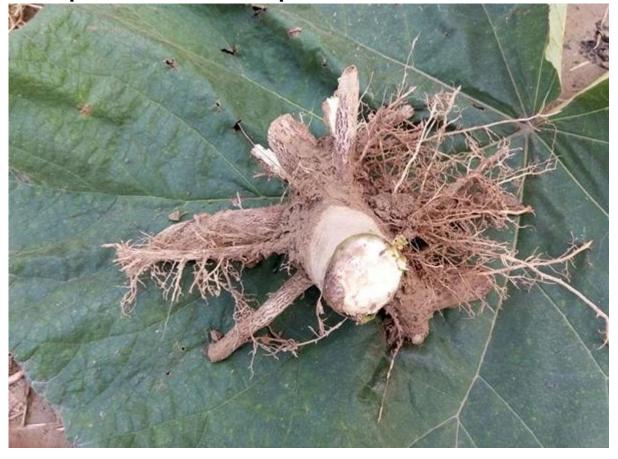

Please see paulownia stump process as follows:

# 1.Dig out one year paulownia tree from our paulownia planting base

2.Cut paulownia tree stump

3.Clean paulownia stump with water

4.Disinfected paulownia stump

5.Dry paulownia stump

6.Packing paulownia stump