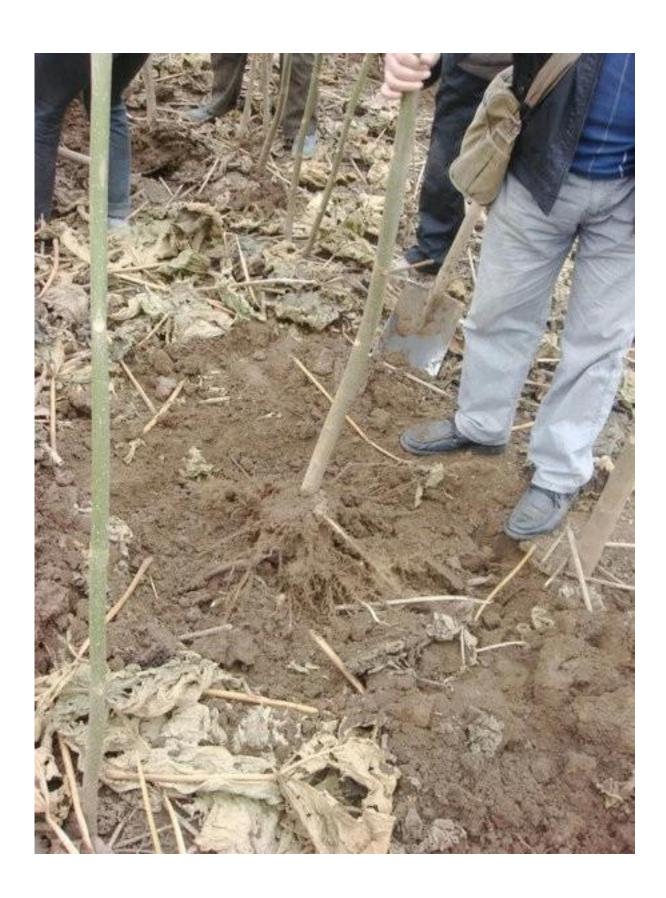

Please see paulownia stump process as follows:

# 1.Dig out one year paulownia tree from our paulownia planting base

2.Cut paulownia tree stump

3.Clean paulownia stump with water

4.Disinfected paulownia stump

5.Dry paulownia stump

6.Packing paulownia stump