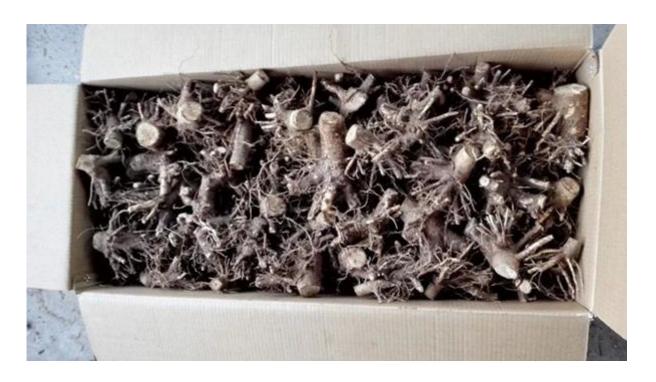

Please see paulownia stump process as follows:

# 1.Dig out one year paulownia tree from our paulownia planting base

2.Cut paulownia tree stump

3.Clean paulownia stump with water

4.Disinfected paulownia stump

5.Dry paulownia stump

6.Packing paulownia stump