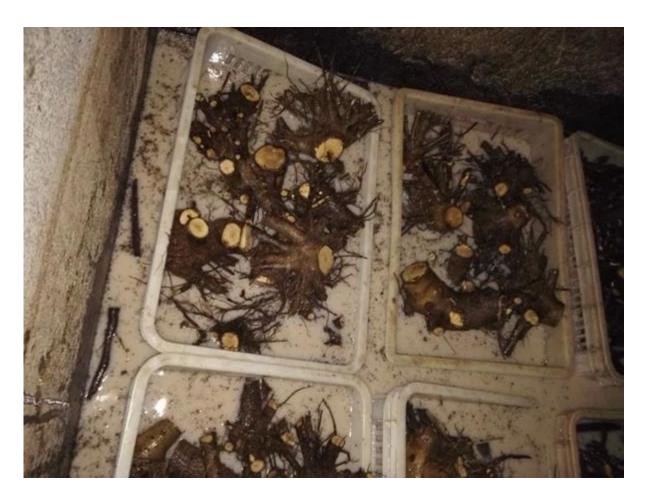

Please see paulownia stump process as follows:

# 1.Dig out one year paulownia tree from our paulownia planting base

2.Cut paulownia tree stump

3.Clean paulownia stump with water

4.Disinfected paulownia stump

5.Dry paulownia stump

6.Packing paulownia stump