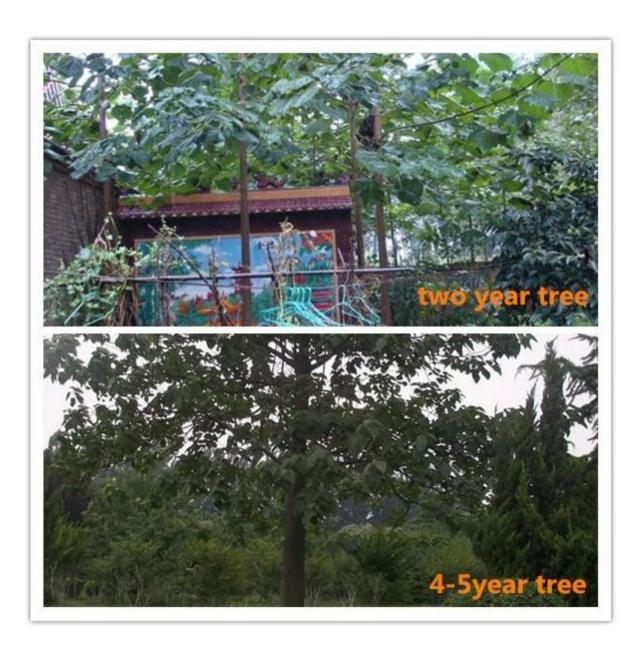

# 1.Dig out one year paulownia tree from our paulownia planting base

2.Cut paulownia tree stump

3.Clean paulownia stump with water

4.Disinfected paulownia stump

5.Dry paulownia stump

6.Packing paulownia stump