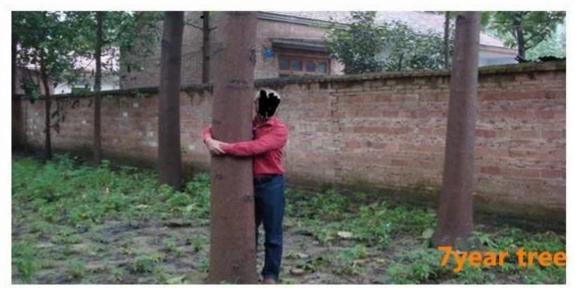

#### 8 How many years can be used for timber?

7-8 years experience, you can start fresh cut five years.