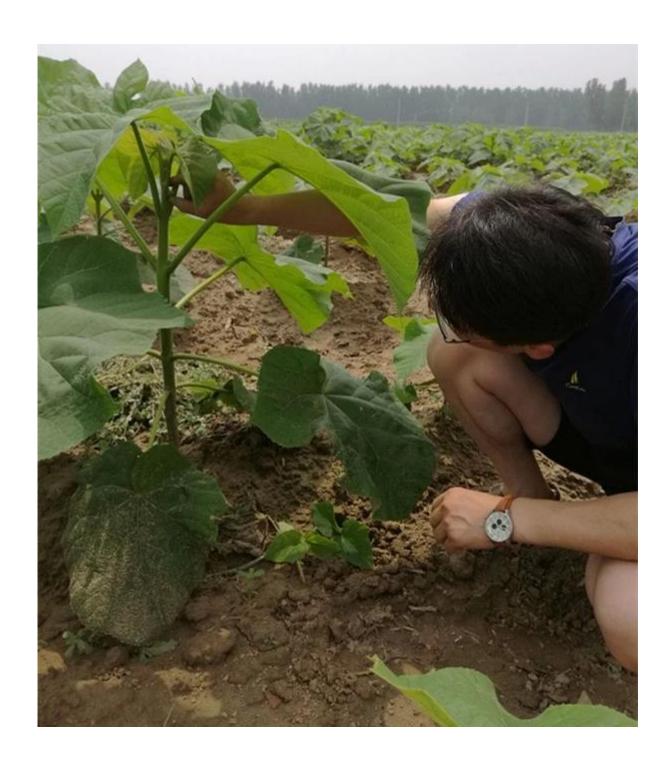

| phytosanitary certificate, certificate of origin, quality certificate.                                                                                                                                                                                                              |
| Express suggest                  | DHL and EMS, because the roots, seeds and stump will go to a long trip through several changes of temperature, quick Express can guarantee the quanlity.                                                                                                                            |

Paulownia roots & paulownia stumps in our factory









Disinfection paulownia root



Packing paulownia root



Paulownia stump package



Our paulownia tree plantation, welcome to visit.



















#### **FAQ:**

## 1. The best way to breed Paulownia trees?

Root cuttings of the paulownia and paulownia stump, especially for the new planter.

### 2.Delivery time?

From the end of November to next April.

Offer storage survice of paulownia root cutting and root stumps

# 3. Does it workable to plant paulownia roots cutting into the soil directly?

Yes of course. Put all root in the ground, slightly firm, cover head by at least 3-5cm soil.

### 4. withstand temperature

#### suggest -25- + 45 degrees celsius

# 5. Do paulownia plant needs special terrain? No, the normal soil is ok.

### 6. water requirements?

Paulownia have a good dry resistant, especially height of 50 cm. No need water them every day.

# 7. How to get a better trunk? Choose the best species with good man