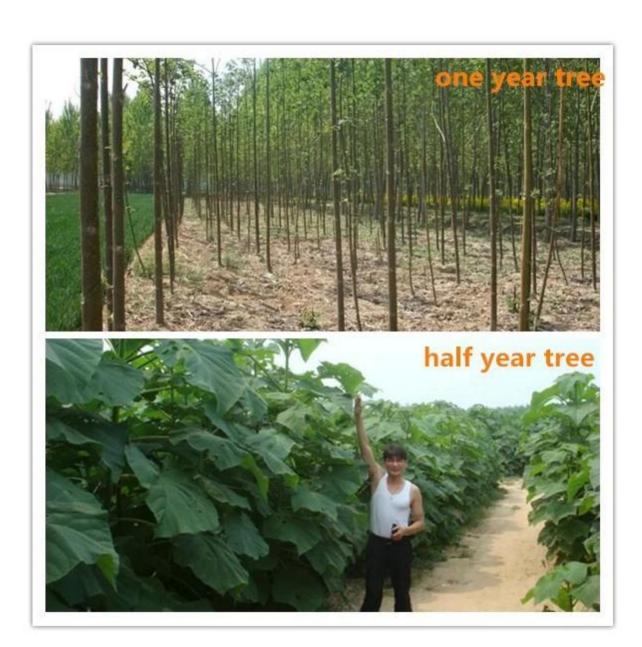

#### 8 How many years can be used for timber?

7-8 years experience, you can start fresh cut five years.