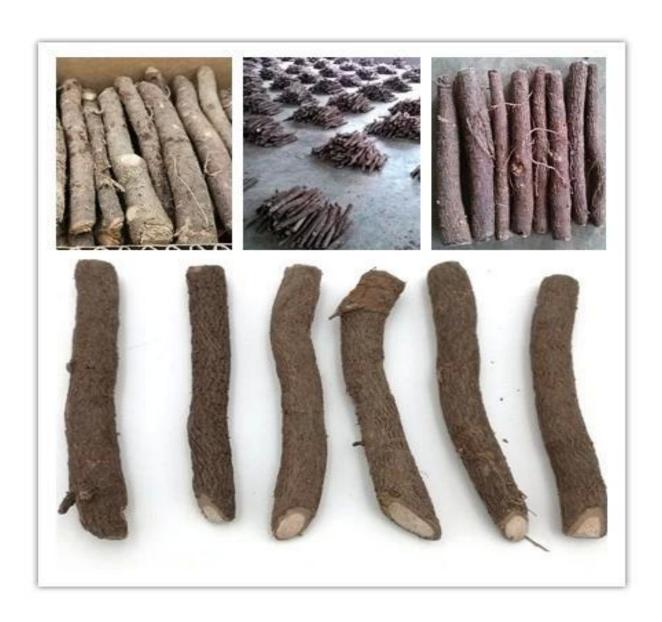

| More information about Paulownia |                                                                                                                                                                                                                                                                                     |
|----------------------------------|-------------------------------------------------------------------------------------------------------------------------------------------------------------------------------------------------------------------------------------------------------------------------------------|
| species Paulownia                | Hybrid 9501 Paulownia, Paulownia shantong,<br>Paulownia elongata, Paulownia fortunei, Paulownia<br>tomentosa, Paulownia 9503, Paulownia Kiri,<br>Paulownia fargesii, Paulownia australis, royal<br>empress tree, Paulownia Catalpifolia, empress tree,<br>foxglove tree, and so on. |
| Paulownia seed                   | Lower price, very lightweight and small size, high technical requirments, hard to get quality seedling in a year.  Offer a file on how to plant Paulownia seeds.                                                                                                                    |
| Paulownia root cutting           | Plant method simple, save labor and time, 95%-100% of survival rate, grows orderliness and fast, get better paulownia tree and harvest earlier. We will send a technical guide for free after confirming the order.                                                                 |
| Paulownia stump                  | Very easy to survive, grow very fast, survive 99-100%, use for forest directly.                                                                                                                                                                                                     |
| Certified                        | phytosanitary certificate, certificate of origin, quality certificate.                                                                                                                                                                                                              |
| Express suggest                  | DHL and EMS, because the roots, seeds and stump will go to a long trip through several changes of temperature, quick Express can guarantee the quanlity.                                                                                                                            |

Paulownia roots & paulownia stumps in our factory

Disinfection paulownia root

Packing paulownia root

Paulownia stump package

Our paulownia tree plantation, welcome to visit.