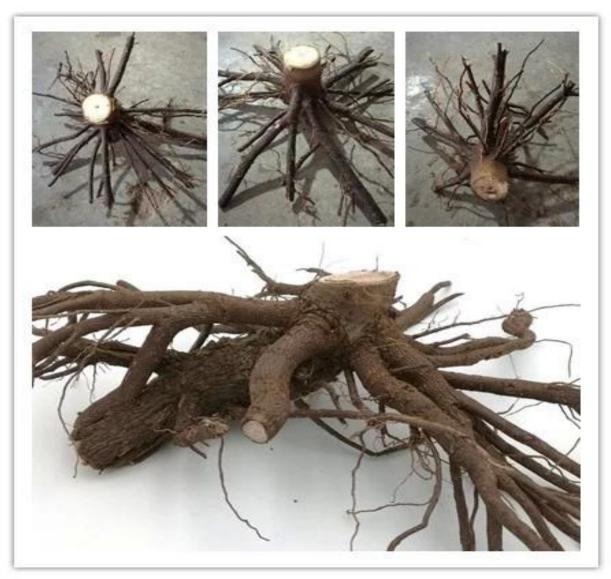

| More information about Paulownia |                                                                                                                                                                                                                                                                                     |
|----------------------------------|-------------------------------------------------------------------------------------------------------------------------------------------------------------------------------------------------------------------------------------------------------------------------------------|
| species Paulownia                | Hybrid 9501 Paulownia, Paulownia shantong,<br>Paulownia elongata, Paulownia fortunei, Paulownia<br>tomentosa, Paulownia 9503, Paulownia Kiri,<br>Paulownia fargesii, Paulownia australis, royal<br>empress tree, Paulownia Catalpifolia, empress tree,<br>foxglove tree, and so on. |
| Paulownia seed                   | Lower price, very lightweight and small size, high technical requirments, hard to get quality seedling in a year.  Offer a file on how to plant Paulownia seeds.                                                                                                                    |
| Paulownia root cutting           | Plant method simple, save labor and time, 95%-100% of survival rate, grows orderliness and fast, get better paulownia tree and harvest earlier. We will send a technical guide for free after confirming the order.                                                                 |
| Paulownia stump                  | Very easy to survive, grow very fast, survive 99-100%, use for forest directly.                                                                                                                                                                                                     |
| Certified                        | phytosanitary certificate, certificate of origin, quality certificate.                                                                                                                                                                                                              |
| Express suggest                  | DHL and EMS, because the roots, seeds and stump will go to a long trip through several changes of temperature, quick Express can guarantee the quanlity.                                                                                                                            |

Paulownia roots & paulownia stumps in our factory

Disinfection paulownia root

Packing paulownia root

Paulownia stump package

Our paulownia tree plantation, welcome to visit.