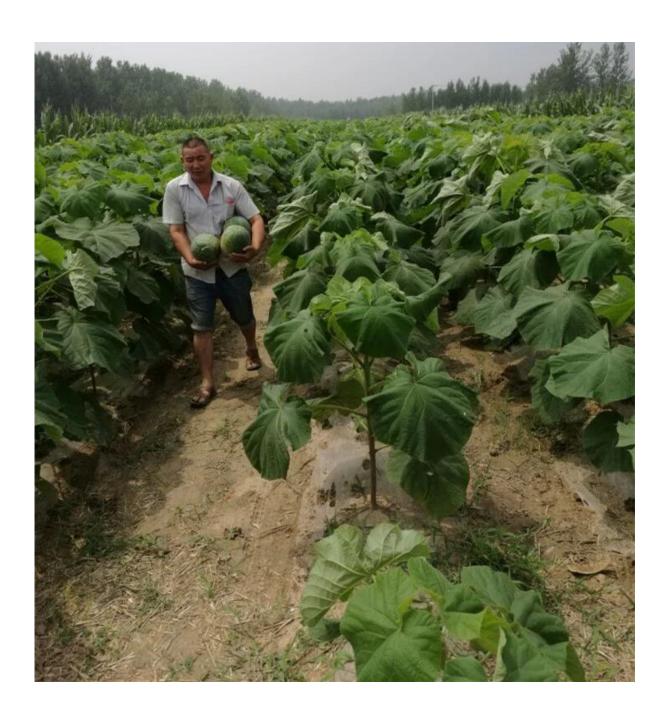

| phytosanitary certificate, certificate of origin, quality certificate.                                                                                                                                                                                                              |
| Express suggest                  | DHL and EMS, because the roots, seeds and stump will go to a long trip through several changes of temperature, quick Express can guarantee the quanlity.                                                                                                                            |

Paulownia roots & paulownia stumps in our factory









Disinfection paulownia root



Packing paulownia root



Paulownia stump package



Our paulownia tree plantation, welcome to visit.



















#### **FAQ:**

## 1. The best way to breed Paulownia trees?

Root cuttings of the paulownia and paulownia stump, especially for the new planter.

### 2.Delivery time?

From the end of November to next April.

Offer storage survice of paulownia root cutting and root stumps

# 3. Does it workable to plant paulownia roots cutting into the soil directly?

Yes of course. Put all root in the ground, slightly firm, cover head by at least 3-5cm soil.

### 4. withstand temperature

#### suggest -25- + 45 degrees celsius

# 5. Do paulownia plant needs special terrain? No, the normal soil is ok.

### 6. water requirements?

Paulownia have a good dry resistant, especially height of 50 cm. No need water them every day.

# 7. How to get a better trunk? Choose the best species with good manag