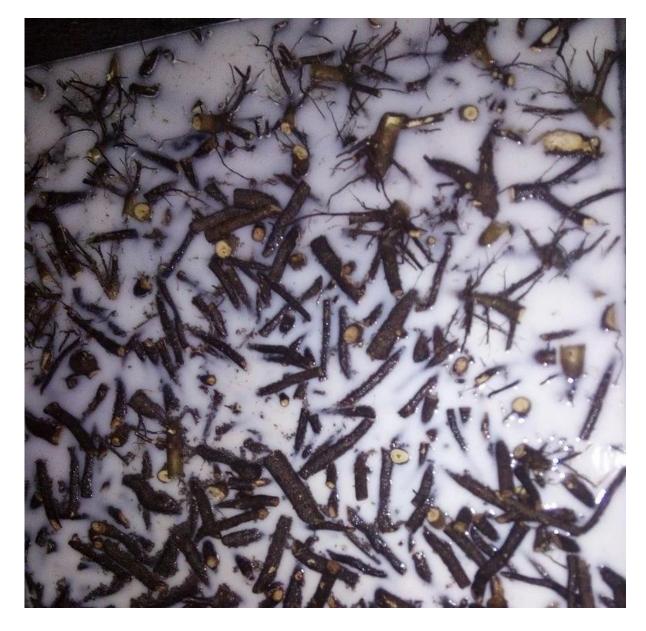

| More information about Paulownia |                                                                                                                                                                                                                                                                                     |
|----------------------------------|-------------------------------------------------------------------------------------------------------------------------------------------------------------------------------------------------------------------------------------------------------------------------------------|
| species Paulownia                | Hybrid 9501 Paulownia, Paulownia shantong,<br>Paulownia elongata, Paulownia fortunei, Paulownia<br>tomentosa, Paulownia 9503, Paulownia Kiri,<br>Paulownia fargesii, Paulownia australis, royal<br>empress tree, Paulownia Catalpifolia, empress tree,<br>foxglove tree, and so on. |
| Paulownia seed                   | Lower price, very lightweight and small size, high technical requirments, hard to get quality seedling in a year.  Offer a file on how to plant Paulownia seeds.                                                                                                                    |
| Paulownia root cutting           | Plant method simple, save labor and time, 95%-100% of survival rate, grows orderliness and fast, get better paulownia tree and harvest earlier. We will send a technical guide for free after confirming the order.                                                                 |
| Paulownia stump                  | Very easy to survive, grow very fast, survive 99-100%, use for forest directly.                                                                                                                                                                                                     |
| Certified                        | phytosanitary certificate, certificate of origin, quality certificate.                                                                                                                                                                                                              |
| Express suggest                  | DHL and EMS, because the roots, seeds and stump will go to a long trip through several changes of temperature, quick Express can guarantee the quanlity.                                                                                                                            |

Paulownia roots & paulownia stumps in our factory

Disinfection paulownia root

Packing paulownia root

Paulownia stump package

Our paulownia tree plantation, welcome to visit.