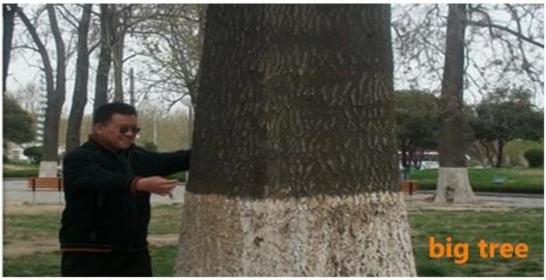

#### 8 How many years can be used for timber?

7-8 years experience, you can start fresh cut five years.