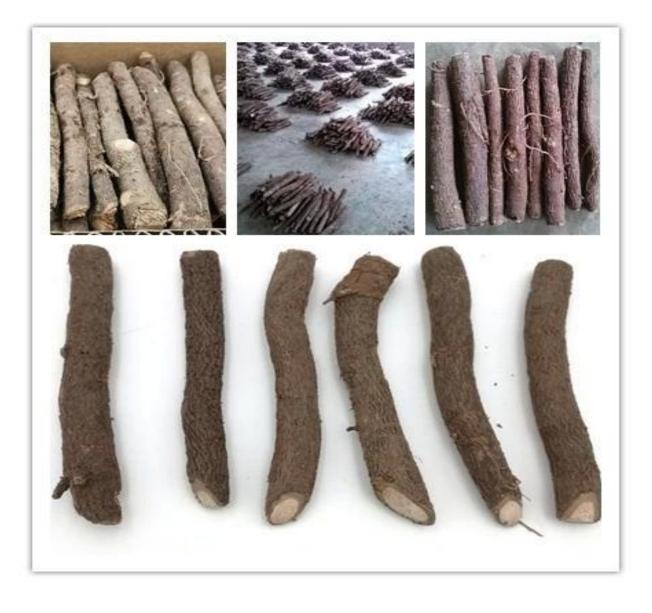

paulownia seed

paulownia root

paulownia stump

paulownia seedling

Direct supplier+free planting skills+certificate

| More information about Paulownia |                                                                                                                                                                                                                                                                                     |
|----------------------------------|-------------------------------------------------------------------------------------------------------------------------------------------------------------------------------------------------------------------------------------------------------------------------------------|
| species Paulownia                | Hybrid 9501 Paulownia, Paulownia shantong,<br>Paulownia elongata, Paulownia fortunei, Paulownia<br>tomentosa, Paulownia 9503, Paulownia Kiri,<br>Paulownia fargesii, Paulownia australis, royal<br>empress tree, Paulownia Catalpifolia, empress tree,<br>foxglove tree, and so on. |
| Paulownia seed                   | Lower price, very lightweight and small size, high<br>technical requirments, hard to get quality seedling in<br>a year.<br>Offer a file on how to plant Paulownia seeds.                                                                                                            |
| Paulownia<br>root cutting        | Plant method simple, save labor and time, 95%-100%<br>of survival rate, grows orderliness and fast, get<br>better paulownia tree and harvest earlier.<br>We will send a technical guide for free after<br>confirming the order.                                                     |
| Paulownia stump                  | Very easy to survive, grow very fast, survive<br>99-100%, use for forest directly.                                                                                                                                                                                                  |

## Paulownia roots & paulownia stumps in our factory

Disinfection paulownia root

Packing paulownia root

Paulownia stump package

Our paulownia tree plantation, welcome to visit.

Feedback pictures from our customers: