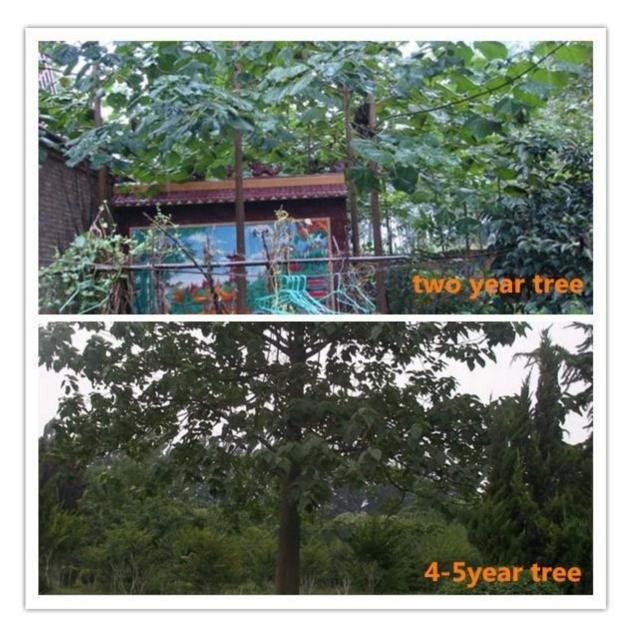

8 How many years can be used for timber? 7-8years experience, you can start fresh cut five years.

**Certified:** 

For any questions do not hesitate to ask the following contact methods: Whatsapp/cell:0086 18366003934 Wechat: nicole003 Skype: nicolepaulownia Email: nicole@fortunewoods.com