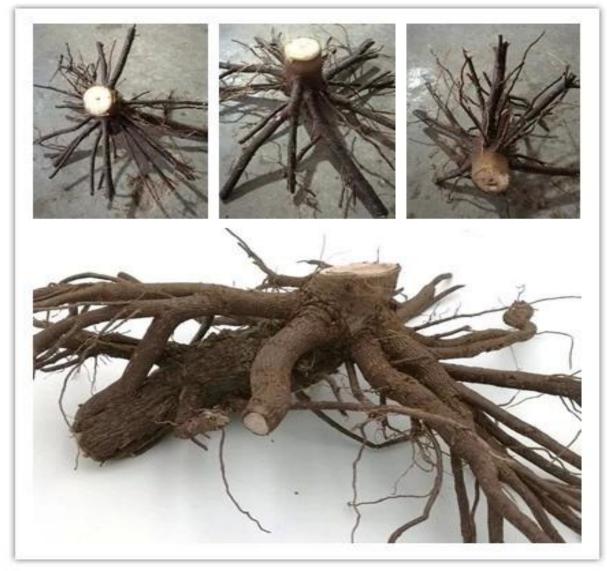

paulownia seed

paulownia root

paulownia stump

paulownia seedling

Direct supplier+free planting skills+certificate

| More information about Paulownia |                                                                                                                                                                                                                                                                                     |
|----------------------------------|-------------------------------------------------------------------------------------------------------------------------------------------------------------------------------------------------------------------------------------------------------------------------------------|
| species Paulownia                | Hybrid 9501 Paulownia, Paulownia shantong,<br>Paulownia elongata, Paulownia fortunei, Paulownia<br>tomentosa, Paulownia 9503, Paulownia Kiri,<br>Paulownia fargesii, Paulownia australis, royal<br>empress tree, Paulownia Catalpifolia, empress tree,<br>foxglove tree, and so on. |
| Paulownia seed                   | Lower price, very lightweight and small size, high<br>technical requirments, hard to get quality seedling in<br>a year.<br>Offer a file on how to plant Paulownia seeds.                                                                                                            |
| Paulownia<br>root cutting        | Plant method simple, save labor and time, 95%-100%<br>of survival rate, grows orderliness and fast, get<br>better paulownia tree and harvest earlier.<br>We will send a technical guide for free after<br>confirming the order.                                                     |
| Paulownia stump                  | Very easy to survive, grow very fast, survive<br>99-100%, use for forest directly.                                                                                                                                                                                                  |