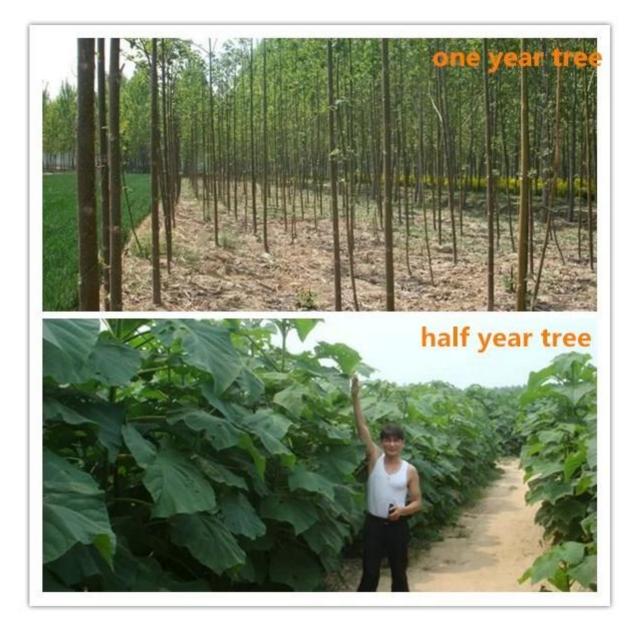

8 How many years can be used for timber? 7-8years experience, you can start fresh cut five years.

**Certified:** 

For any questions do not hesitate to ask the following contact methods: Whatsapp/cell:0086 18366003934 Wechat: nicole003 Skype: nicolepaulownia Email: nicole@fortunewoods.com