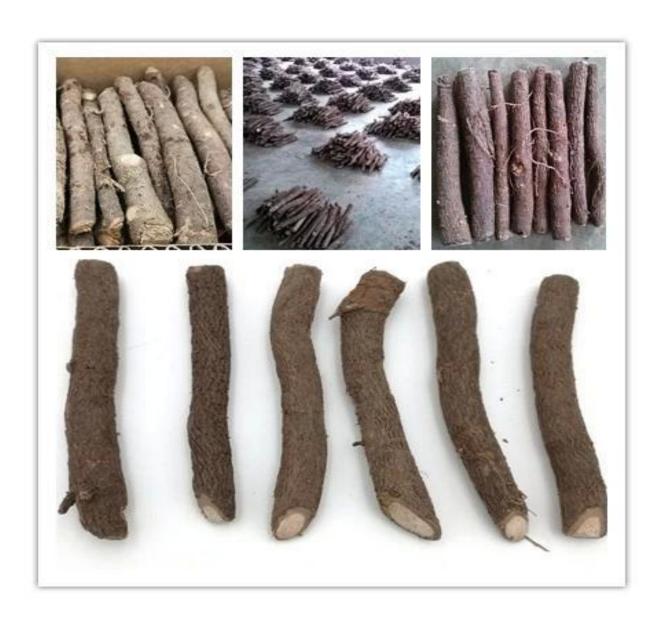

| More information about Paulownia |                                                                                                                                                                                                                                                                                     |
|----------------------------------|-------------------------------------------------------------------------------------------------------------------------------------------------------------------------------------------------------------------------------------------------------------------------------------|
| species Paulownia                | Hybrid 9501 Paulownia, Paulownia shantong,<br>Paulownia elongata, Paulownia fortunei, Paulownia<br>tomentosa, Paulownia 9503, Paulownia Kiri,<br>Paulownia fargesii, Paulownia australis, royal<br>empress tree, Paulownia Catalpifolia, empress tree,<br>foxglove tree, and so on. |
| Paulownia seed                   | Lower price, very lightweight and small size, high technical requirments, hard to get quality seedling in a year. Offer a file on how to plant Paulownia seeds.                                                                                                                     |
| Paulownia root cutting           | Plant method simple, save labor and time, 95%-100% of survival rate, grows orderliness and fast, get better paulownia tree and harvest earlier. We will send a technical guide for free after confirming the order.                                                                 |
| Paulownia stump                  | Very easy to survive, grow very fast, survive 99-100%, use for forest directly.                                                                                                                                                                                                     |
| Certified                        | phytosanitary certificate, certificate of origin, quality certificate.                                                                                                                                                                                                              |
| Express suggest                  | DHL and EMS, because the roots, seeds and stump will go to a long trip through several changes of temperature, quick Express can guarantee the quanlity.                                                                                                                            |

Paulownia roots & paulownia stumps in our factory

Disinfection paulownia root

Packing paulownia root

Paulownia stump package

Our paulownia tree plantation, welcome to visit.