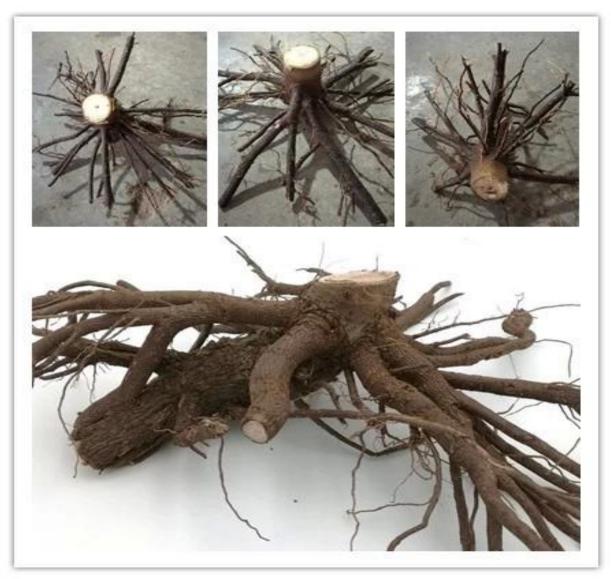

| More information about Paulownia |                                                                                                                                                                                                                                                                                     |
|----------------------------------|-------------------------------------------------------------------------------------------------------------------------------------------------------------------------------------------------------------------------------------------------------------------------------------|
| species Paulownia                | Hybrid 9501 Paulownia, Paulownia shantong,<br>Paulownia elongata, Paulownia fortunei, Paulownia<br>tomentosa, Paulownia 9503, Paulownia Kiri,<br>Paulownia fargesii, Paulownia australis, royal<br>empress tree, Paulownia Catalpifolia, empress tree,<br>foxglove tree, and so on. |
| Paulownia seed                   | Lower price, very lightweight and small size, high technical requirments, hard to get quality seedling in a year. Offer a file on how to plant Paulownia seeds.                                                                                                                     |
| Paulownia root cutting           | Plant method simple, save labor and time, 95%-100% of survival rate, grows orderliness and fast, get better paulownia tree and harvest earlier. We will send a technical guide for free after confirming the order.                                                                 |
| Paulownia stump                  | Very easy to survive, grow very fast, survive 99-100%, use for forest directly.                                                                                                                                                                                                     |
| Certified                        | phytosanitary certificate, certificate of origin, quality certificate.                                                                                                                                                                                                              |
| Express suggest                  | DHL and EMS, because the roots, seeds and stump will go to a long trip through several changes of temperature, quick Express can guarantee the quanlity.                                                                                                                            |

Paulownia roots & paulownia stumps in our factory

Disinfection paulownia root

Packing paulownia root

Paulownia stump package

Our paulownia tree plantation, welcome to visit.