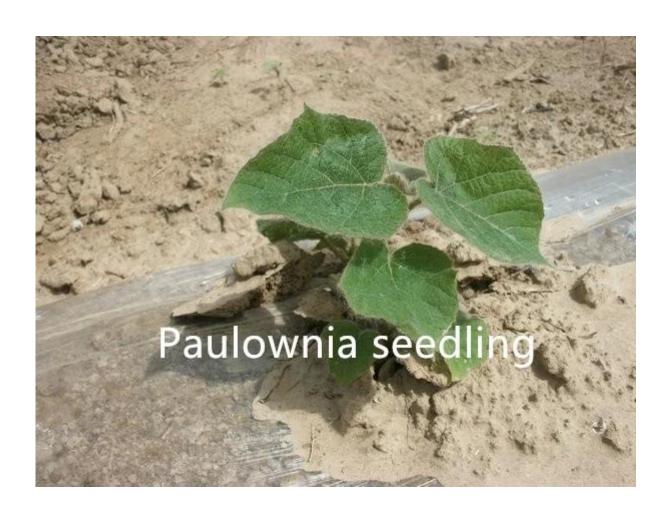

**Article:**China hybrid paotong fortunei and tomentosa hybrid royal empress tree paulownia seedling root seeds for planting