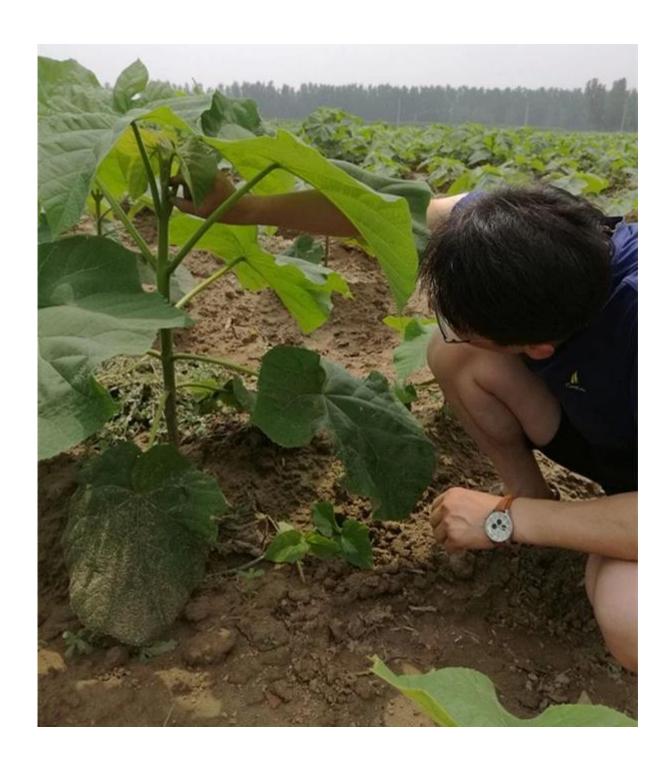

## 6. water requirements?

Paulownia have a good dry resistant, especially height of 50 cm. No need water them every day.