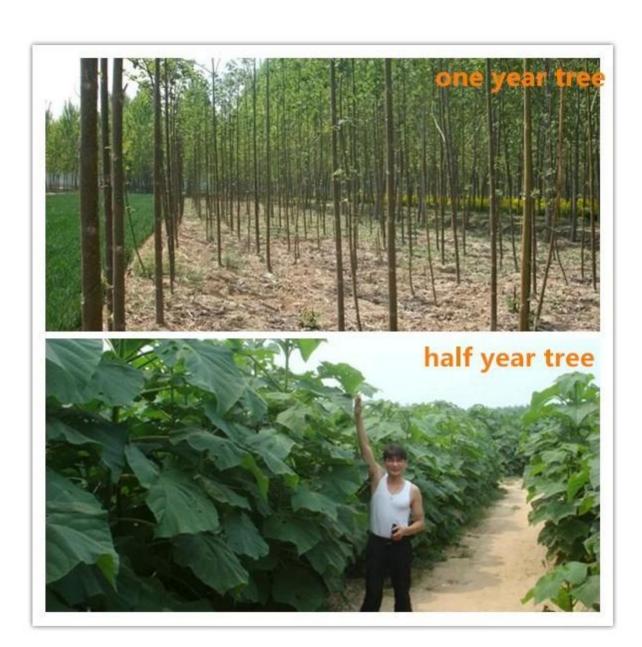

# 7. How to get a better trunk? Choose the best species with good manage.

### 8 How many years can be used for timber?

7-8 years experience, you can start fresh cut five years.