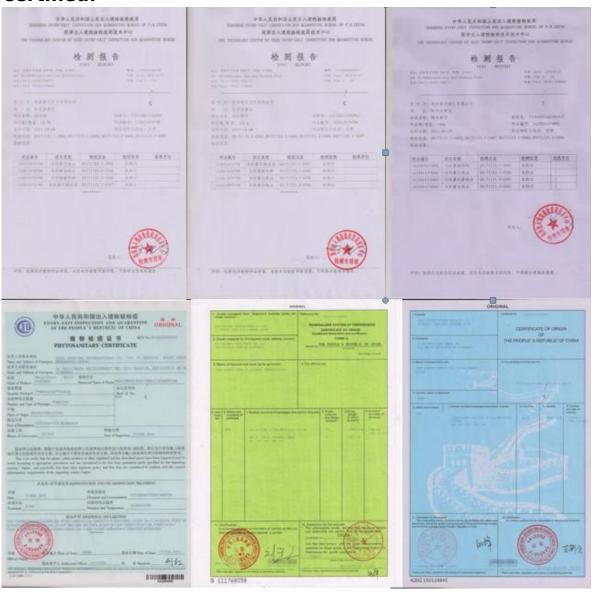

| More information about Paulownia |                                                                                                                                                                                                                                                                                     |
|----------------------------------|-------------------------------------------------------------------------------------------------------------------------------------------------------------------------------------------------------------------------------------------------------------------------------------|
| species Paulownia                | Hybrid 9501 Paulownia, Paulownia shantong,<br>Paulownia elongata, Paulownia fortunei, Paulownia<br>tomentosa, Paulownia 9503, Paulownia Kiri,<br>Paulownia fargesii, Paulownia australis, royal<br>empress tree, Paulownia Catalpifolia, empress tree,<br>foxglove tree, and so on. |
| Paulownia seed                   | Lower price, very lightweight and small size, high technical requirments, hard to get quality seedling in a year. Offer a file on how to plant Paulownia seeds.                                                                                                                     |
| Paulownia root cutting           | Plant method simple, save labor and time, 95%-100% of survival rate, grows orderliness and fast, get better paulownia tree and harvest earlier. We will send a technical guide for free after confirming the order.                                                                 |
| Paulownia stump                  | Very easy to survive, grow very fast, survive 99-100%, use for forest directly.                                                                                                                                                                                                     |
| Certified                        | phytosanitary certificate, certificate of origin, quality certificate.                                                                                                                                                                                                              |
| Express suggest                  | DHL and EMS, because the roots, seeds and stump will go to a long trip through several changes of temperature, quick Express can guarantee the quanlity.                                                                                                                            |