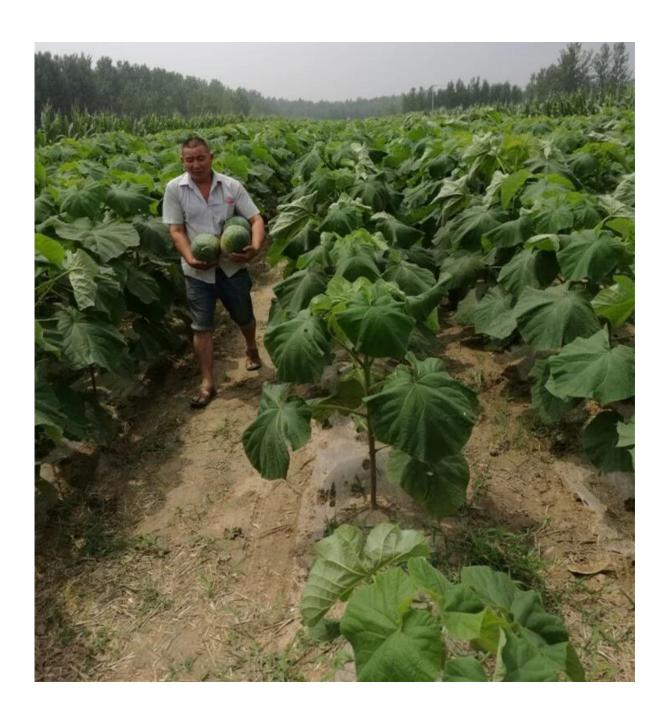

## 6. water requirements?

Paulownia have a good dry resistant, especially height of 50 cm. No need water them every day.