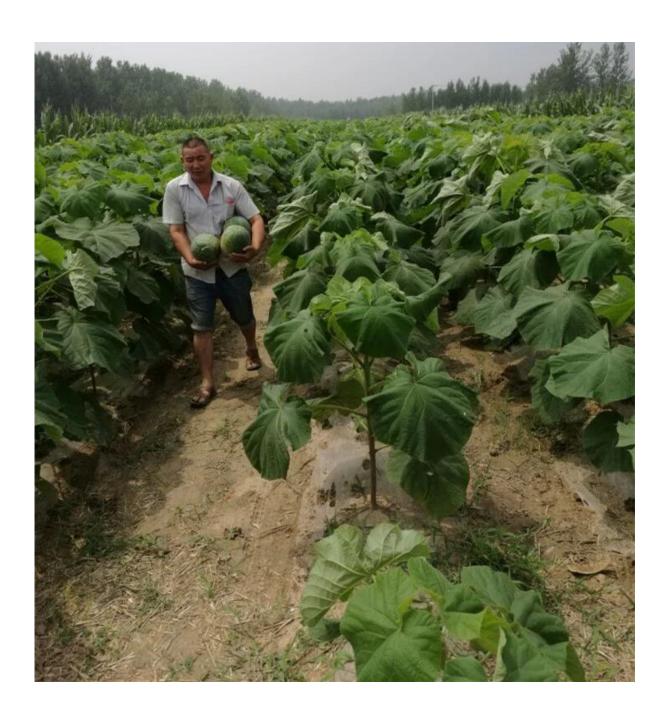

| phytosanitary certificate, certificate of origin, quality certificate.                                                                                                                                                                                                              |
| Express suggest                  | DHL and EMS, because the roots, seeds and stump will go to a long trip through several changes of temperature, quick Express can guarantee the quanlity.                                                                                                                            |

Paulownia roots & paulownia stumps in our factory









Disinfection paulownia root



Packing paulownia root



Paulownia stump package



Our paulownia tree plantation, welcome to visit.



















### **FAQ:**

## 1. The best way to breed Paulownia trees?

Root cuttings of the paulownia and paulownia stump, especially for the new planter.

### 2.Delivery time?

From the end of November to next April.

Offer storage survice of paulownia root cutting and root stumps

# 3. Does it workable to plant paulownia roots cutting into the soil directly?

Yes of course. Put all root in the ground, slightly firm, cover head by at least 3-5cm soil.

### 4. withstand temperature

#### suggest -25- + 45 degrees celsius

# 5. Do paulownia plant needs special terrain? No, the normal soil is ok.

### 6. water requirements?

Paulownia have a good dry resistant, especially height of 50 cm. No need water them every day.

# 7. How to get a better trunk? Choose the best species with good manage