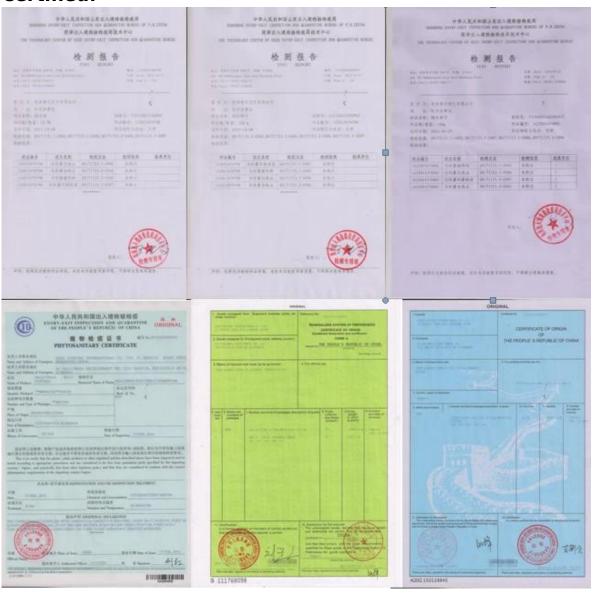

**Article:**China hybrid paotong elongata royal empress tree paulownia 9501 fortunei tree plants root and seeds for planting:

15 years paulownia tree plant and export experience.

Provide technical guidance and phytosanitary certificate.

#### **Certified:**

For any questions do not hesitate to ask the following contact methods:

Whatsapp/cell:0086 13305306262

Wechat: paulownia01

**Skype: shujie-lv** 

**Email:** fortune@fortunewoods.com