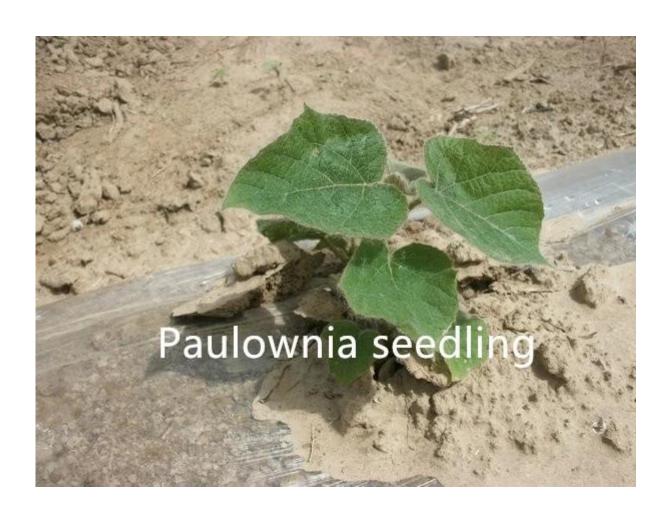

## 1. The best way to breed Paulownia trees?

Root cuttings of the paulownia and paulownia stump, especially for the new planter.