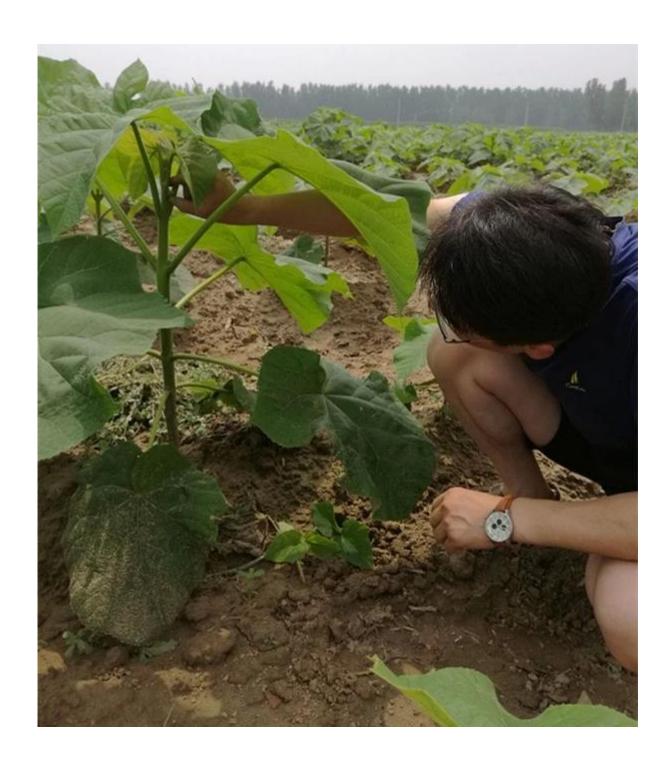

| phytosanitary certificate, certificate of origin, quality certificate.                                                                                                                                                                                                              |
| Express suggest                  | DHL and EMS, because the roots, seeds and stump will go to a long trip through several changes of temperature, quick Express can guarantee the quanlity.                                                                                                                            |

Paulownia roots & paulownia stumps in our factory









Disinfection paulownia root



Packing paulownia root



Paulownia stump package



Our paulownia tree plantation, welcome to visit.



















### **FAQ:**

## 1. The best way to breed Paulownia trees?

Root cuttings of the paulownia and paulownia stump, especially for the new planter.

### 2.Delivery time?

From the end of November to next April.

Offer storage survice of paulownia root cutting and root stumps

# 3. Does it workable to plant paulownia roots cutting into the soil directly?

Yes of course. Put all root in the ground, slightly firm, cover head by at least 3-5cm soil.

### 4. withstand temperature

#### suggest -25- + 45 degrees celsius

# 5. Do paulownia plant needs special terrain? No, the normal soil is ok.

### 6. water requirements?

Paulownia have a good dry resistant, especially height of 50 cm. No need water them every day.

# 7. How to get a better trunk? Choose the best species with good mana