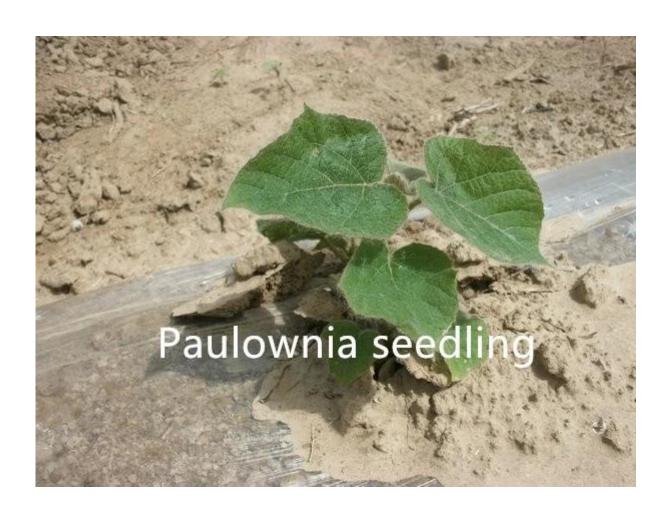

# Article:China cold resist high purity paulownia elongata ROOT cutting

## 1. The best way to plant Paulownia tree?

Paulownia cutting of the roots and paulownia strain, especially for the new planter.