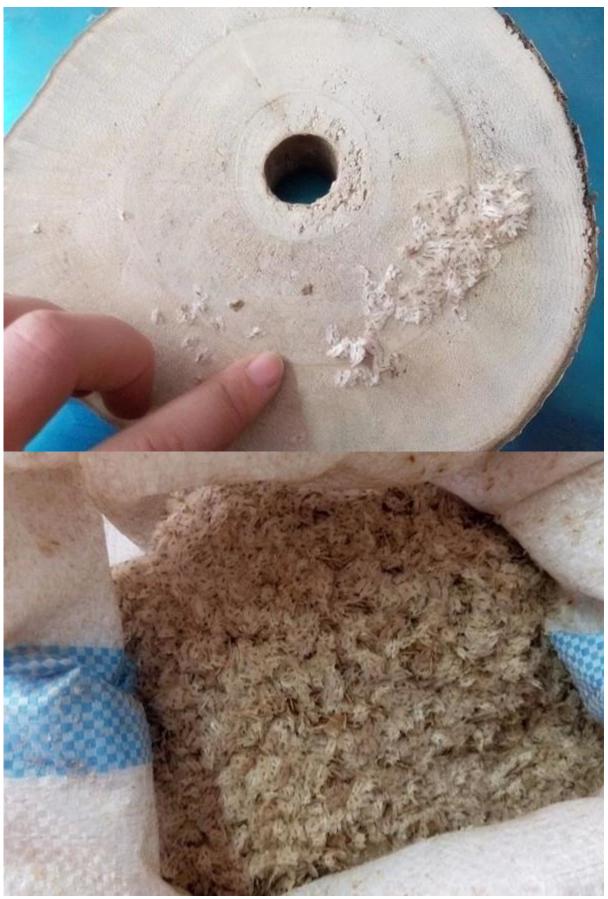

### 100% pure paulownia seed:

Please see paulownia root process as follows:

1.Dig out one year paulownia tree from our paulownia plantation

2. Cut paulownia tree root system

2-2. Cut root system to small pieces.

3.Clean paulownia roots with water.

4.Desinfect paulownia root with chemical-cypermethrin

5.Dry them.

5-1. Dry them in plastic container

6.Packing them.

Normally 1000pcs root in one carton.

6-1. Package