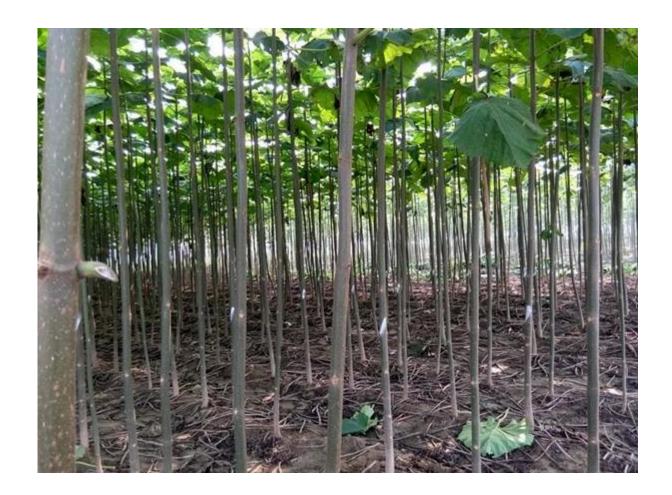

### 100% pure paulownia seed:

Please see paulownia root process as follows:

1.Dig out one year paulownia tree from our paulownia plantation

2. Cut paulownia tree root system

2-2. Cut root system to small pieces.