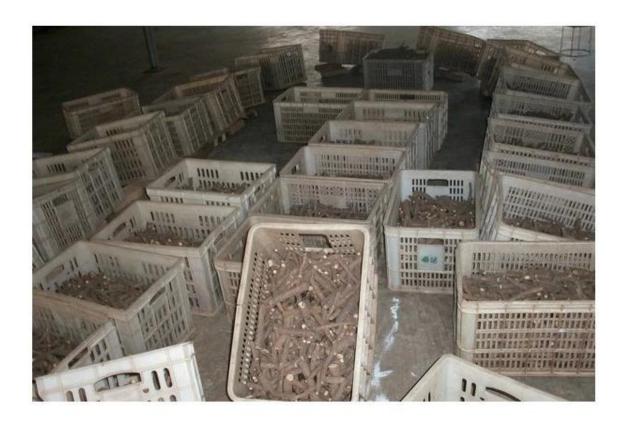

### 100% pure paulownia seed:

Please see paulownia root process as follows:

1.Dig out one year paulownia tree from our paulownia plantation

2. Cut paulownia tree root system

2-2. Cut root system to small pieces.

3.Clean paulownia roots with water.

4.Desinfect paulownia root with chemical-cypermethrin

5.Dry them.

5-1. Dry them in plastic container

6.Packing them.

Normally 1000pcs root in one carton.

6-1. Package