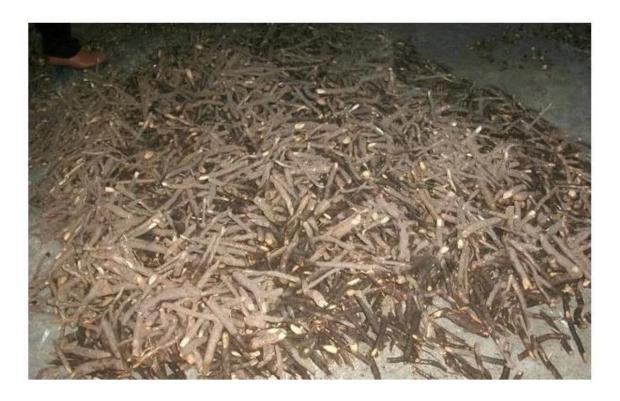

3.Clean paulownia roots with water.

4.Desinfect paulownia root with chemical-cypermethrin

5.Dry them.

5-1. Dry them in plastic container

6.Packing them.

Normally 1000pcs root in one carton.

6-1. Package