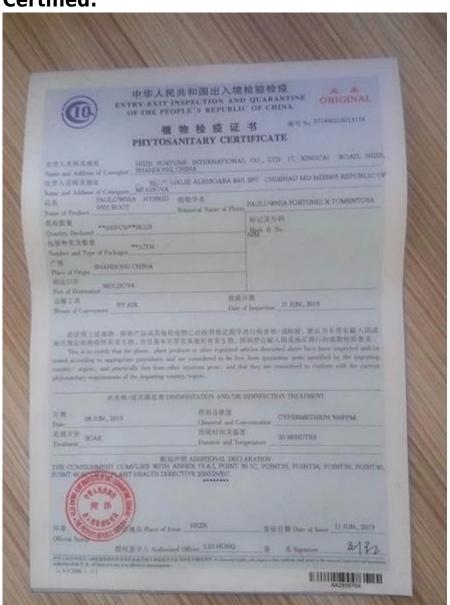

ivery time?

Since the end of November to next April. storage survice offer cutting paulownia and root stumps

- 3. is to plant paulownia roots cutting into the soil workable? Yes of course. Put all root in the ground, slightly firm, cover head by at least 3-5cm soil.
- 4. withstand temperature

  Growth -25- + 45 degrees celsius is ok

## 5. Do paulownia plant needs special terrain? No, the normal soil is ok.

### 6. water requirements?

Paulownia have a good durable dry, especially height of 50 cm. they do not need their water all the time.

### 7. How to get a better trunk.

Choose the best species, for example hybrid and control lateral buds and trim branches.

### 8 How many years can be used for timber?

7-8 years experience, you can start fresh cut five years.

#### **Certified:**







scan it