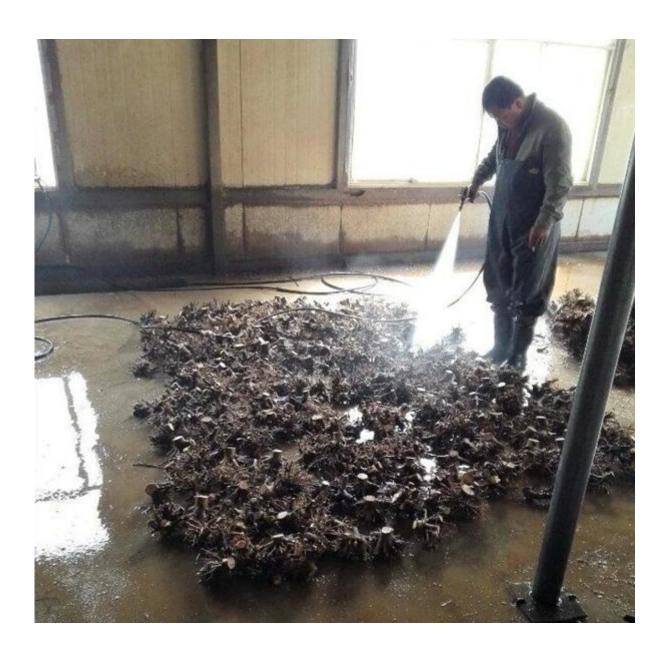

### 100% pure paulownia seed:

Please see paulownia root process as follows:

1.Dig out one year paulownia tree from our paulownia plantation

2. Cut paulownia tree root system

2-2. Cut root system to small pieces.

3.Clean paulownia roots with water.

4.Desinfect paulownia root with chemical-cypermethrin

5.Dry them.

5-1. Dry them in plastic container

6.Packing them.

Normally 1000pcs root in one carton.

6-1. Package