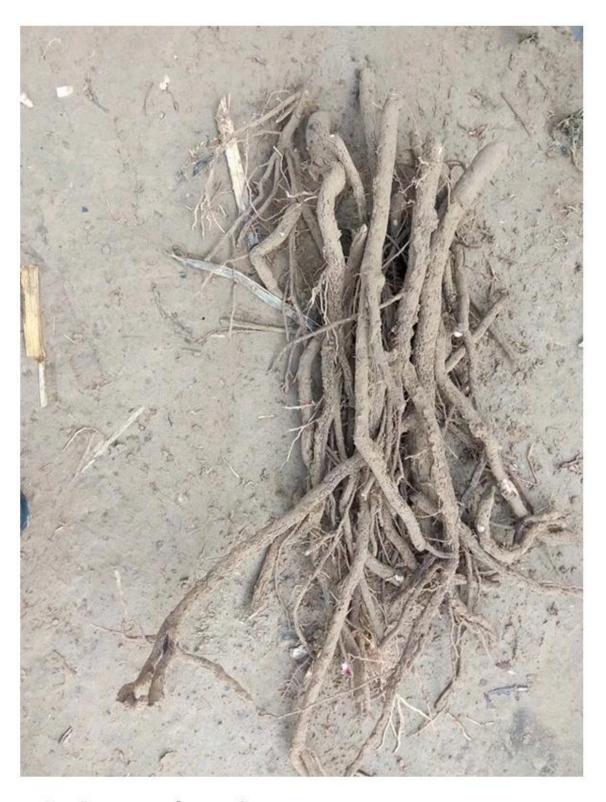

### 100% pure paulownia seed:

Please see paulownia root process as follows:

1.Dig out one year paulownia tree from our paulownia plantation

2. Cut paulownia tree root system

2-2. Cut root system to small pieces.