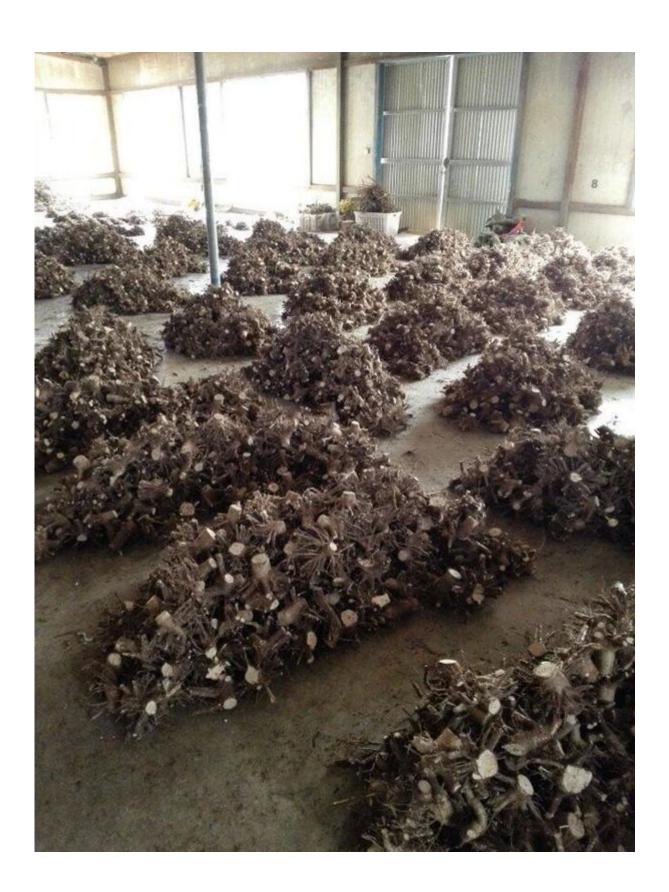

### 100% pure paulownia seed:

Please see paulownia root process as follows:

1.Dig out one year paulownia tree from our paulownia plantation

2. Cut paulownia tree root system

2-2. Cut root system to small pieces.

3.Clean paulownia roots with water.

4.Desinfect paulownia root with chemical-cypermethrin

5.Dry them.

5-1. Dry them in plastic container

6.Packing them.

Normally 1000pcs root in one carton.

6-1. Package