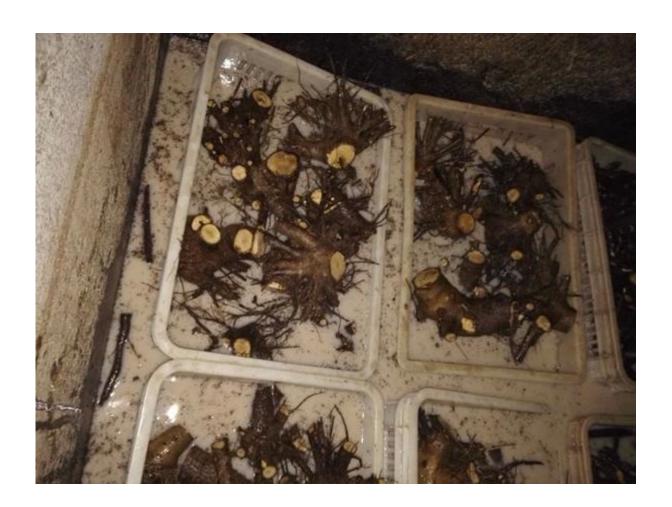

### 100% pure paulownia seed:

Please see paulownia root process as follows:

1.Dig out one year paulownia tree from our paulownia plantation

2. Cut paulownia tree root system

2-2. Cut root system to small pieces.

3.Clean paulownia roots with water.

4.Desinfect paulownia root with chemical-cypermethrin

5.Dry them.

5-1. Dry them in plastic container

6.Packing them.

Normally 1000pcs root in one carton.

6-1. Package