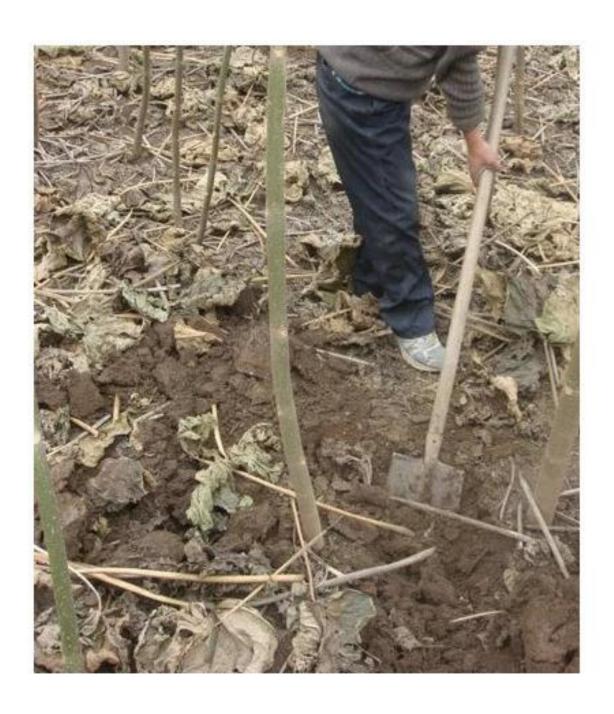

### 100% pure paulownia seed:

Please see paulownia root process as follows:

1.Dig out one year paulownia tree from our paulownia plantation

2. Cut paulownia tree root system

2-2. Cut root system to small pieces.