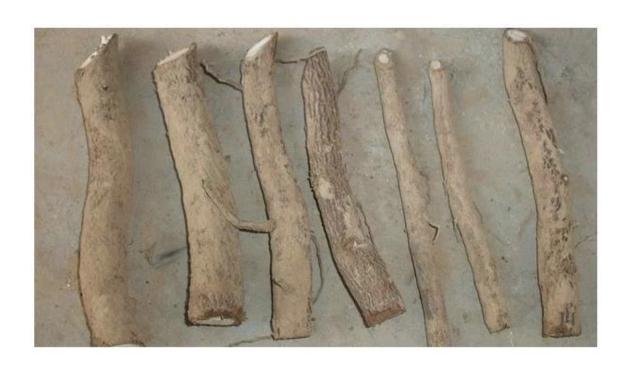

### 100% pure paulownia seed:

Please see paulownia root process as follows:

1.Dig out one year paulownia tree from our paulownia plantation

2. Cut paulownia tree root system

2-2. Cut root system to small pieces.

3.Clean paulownia roots with water.

4.Desinfect paulownia root with chemical-cypermethrin

5.Dry them.

5-1. Dry them in plastic container

6.Packing them.

Normally 1000pcs root in one carton.

6-1. Package