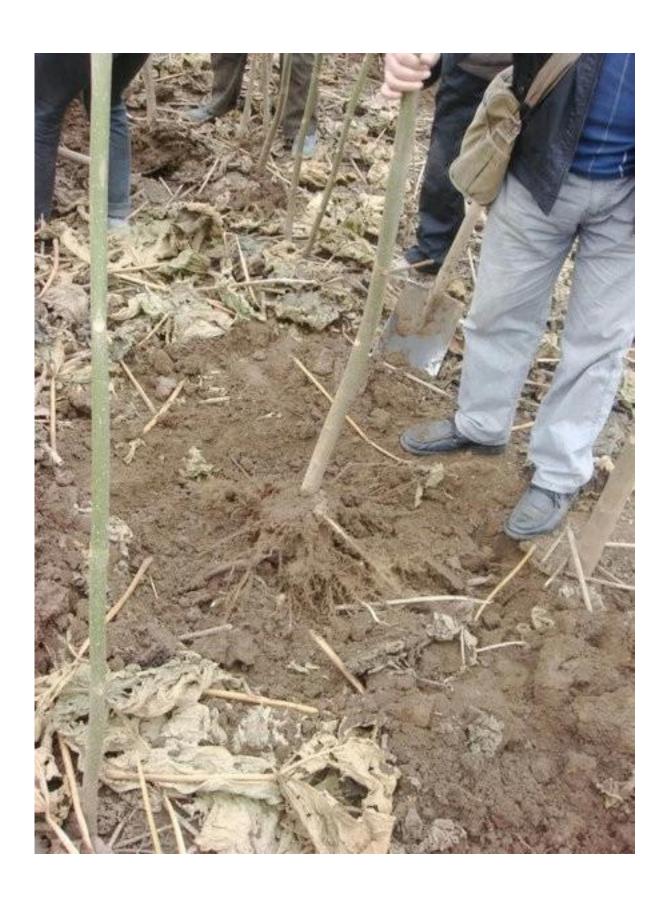

### 100% pure paulownia seed:

Please see paulownia root process as follows:

1.Dig out one year paulownia tree from our paulownia plantation

2. Cut paulownia tree root system

2-2. Cut root system to small pieces.