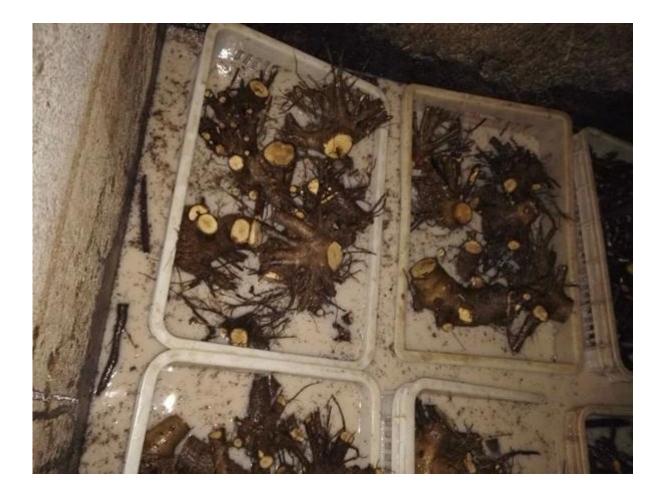

e<br>rate,grows very fast,get better paulownia tree.<br>We will send Technical guidance for free after you<br>confirm the order. |
| Paulownia stump            | Very easy to survive.                                                                                                                                                          |
| Certificate                | Phytosanitary certificate                                                                                                                                                      |
| Express we suggest         | DHL and EMS,because the roots,seeds and stumps<br>will go to a long trip through different temperature<br>changes,quick express can guarantee the quanlity.                    |

Please enjoy the following pictures:















# Paulownia seedling









# FAQ:

1. The better way to plant paulownia tree?

Paulownia root cutting and paulownia stump, expecially for new planter.

# 2.Delivery time?

From end of Nov. to next April. offer storage survice of paulownia root cutting and stumps

3. Is plant paulownia root cutting in land workable? Yes, of course. Put whole root in land, firm lightly, cover upside by at least 3-5cm soil.

4. Withstand temperature -25-+45 celsius degree growth is ok

# 5. Do paulownia planting need special soil? No, Normal soil is ok.

### 6. water requirement?

Paulownia have good dry resistant, expecially height than 50cm. no need water them all the time.

### 7. How to get better trunk.

Choose better species, for example hybrid, and control lateral buds and trim branches.

#