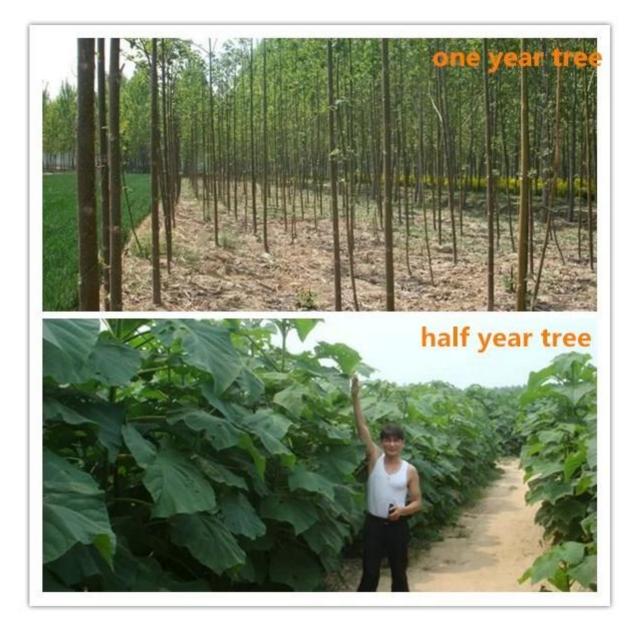

better paulownia tree.<br>We will send Technical guidance for free after you<br>confirm the order. |
| Paulownia stump            | Very easy to survive.                                                                                                                                                          |
| Certificate                | Phytosanitary certificate                                                                                                                                                      |
| Express we suggest         | DHL and EMS,because the roots,seeds and stumps<br>will go to a long trip through different temperature<br>changes,quick express can guarantee the quanlity.                    |

Please enjoy the following pictures:















# Paulownia seedling









# FAQ:

1. The better way to plant paulownia tree?

Paulownia root cutting and paulownia stump, expecially for new planter.

# 2.Delivery time?

From end of Nov. to next April. offer storage survice of paulownia root cutting and stumps

3. Is plant paulownia root cutting in land workable? Yes, of course. Put whole root in land, firm lightly, cover upside by at least 3-5cm soil.

4. Withstand temperature -25-+45 celsius degree growth is ok

# 5. Do paulownia planting need special soil? No, Normal soil is ok.

### 6. water requirement?

Paulownia have good dry resistant, expecially height than 50cm. no need water them all the time.

### 7. How to get better trunk.

Choose better species, for example hybrid, and control lateral buds and trim branches.

# 8 how many years can be use fo