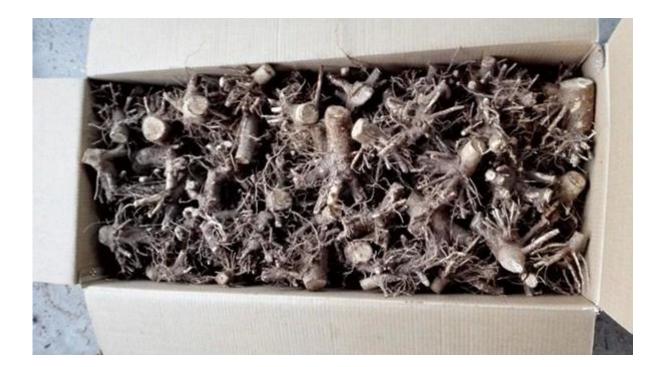

>rate,grows very fast,get better paulownia tree.<br>We will send Technical guidance for free after you<br>confirm the order. |
| Paulownia stump            | Very easy to survive.                                                                                                                                                          |
| Certificate                | Phytosanitary certificate                                                                                                                                                      |
| Express we suggest         | DHL and EMS,because the roots,seeds and stumps<br>will go to a long trip through different temperature<br>changes,quick express can guarantee the quanlity.                    |

Please enjoy the following pictures:















# Paulownia seedling









# FAQ:

1. The better way to plant paulownia tree?

Paulownia root cutting and paulownia stump, expecially for new planter.

# 2.Delivery time?

From end of Nov. to next April. offer storage survice of paulownia root cutting and stumps

3. Is plant paulownia root cutting in land workable? Yes, of course. Put whole root in land, firm lightly, cover upside by at least 3-5cm soil.

4. Withstand temperature -25-+45 celsius degree growth is ok

# 5. Do paulownia planting need special soil? No, Normal soil is ok.

### 6. water requirement?

Paulownia have good dry resistant, expecially height than 50cm. no need water them all the time.

### 7. How to get better trunk.

Choose better species, for example hybrid, and control lateral buds and trim branches.

# 8 ho