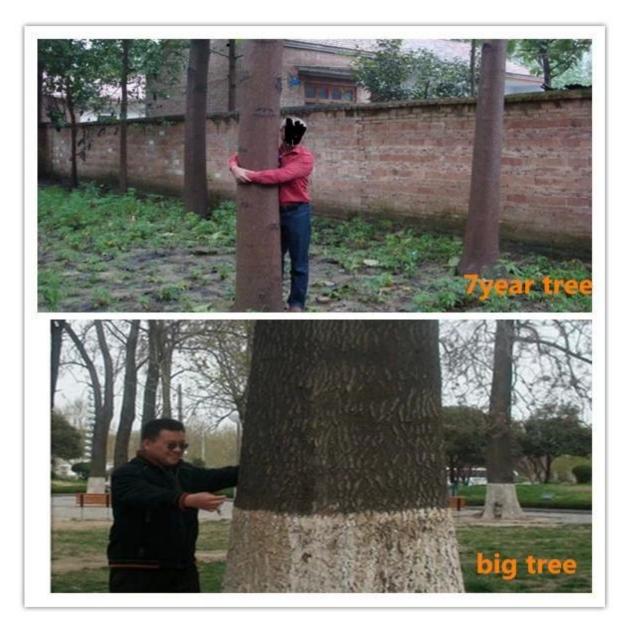

er paulownia tree.<br>We will send Technical guidance for free after you<br>confirm the order. |
| Paulownia stump            | Very easy to survive.                                                                                                                                                          |
| Certificate                | Phytosanitary certificate                                                                                                                                                      |
| Express we suggest         | DHL and EMS,because the roots,seeds and stumps<br>will go to a long trip through different temperature<br>changes,quick express can guarantee the quanlity.                    |

Please enjoy the following pictures:















# Paulownia seedling









# FAQ:

1. The better way to plant paulownia tree?

Paulownia root cutting and paulownia stump, expecially for new planter.

# 2.Delivery time?

From end of Nov. to next April. offer storage survice of paulownia root cutting and stumps

3. Is plant paulownia root cutting in land workable? Yes, of course. Put whole root in land, firm lightly, cover upside by at least 3-5cm soil.

4. Withstand temperature -25-+45 celsius degree growth is ok

# 5. Do paulownia planting need special soil? No, Normal soil is ok.

### 6. water requirement?

Paulownia have good dry resistant, expecially height than 50cm. no need water them all the time.

### 7. How to get better trunk.

Choose better species, for example hybrid, and control lateral buds and trim branches.

# 8 how many years can be use for ti