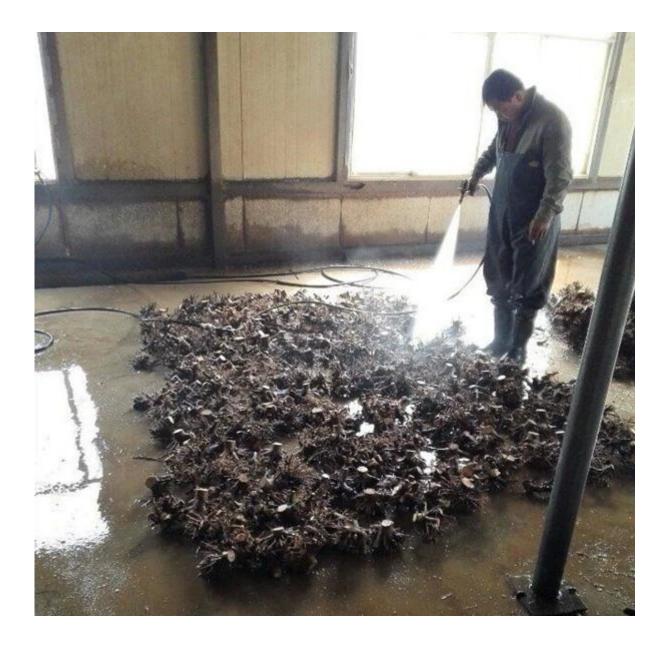

ive<br>rate,grows very fast,get better paulownia tree.<br>We will send Technical guidance for free after you<br>confirm the order. |
| Paulownia stump            | Very easy to survive.                                                                                                                                                          |
| Certificate                | Phytosanitary certificate                                                                                                                                                      |
| Express we suggest         | DHL and EMS,because the roots,seeds and stumps<br>will go to a long trip through different temperature<br>changes,quick express can guarantee the quanlity.                    |

Please enjoy the following pictures:















# Paulownia seedling









# FAQ:

1. The better way to plant paulownia tree?

Paulownia root cutting and paulownia stump, expecially for new planter.

# 2.Delivery time?

From end of Nov. to next April. offer storage survice of paulownia root cutting and stumps

3. Is plant paulownia root cutting in land workable? Yes, of course. Put whole root in land, firm lightly, cover upside by at least 3-5cm soil.

4. Withstand temperature -25-+45 celsius degree growth is ok

# 5. Do paulownia planting need special soil? No, Normal soil is ok.

### 6. water requirement?

Paulownia have good dry resistant, expecially height than 50cm. no need water them all the time.

### 7. How to get better trunk.

Choose better species, for example hybrid, and control lateral buds and trim branches.