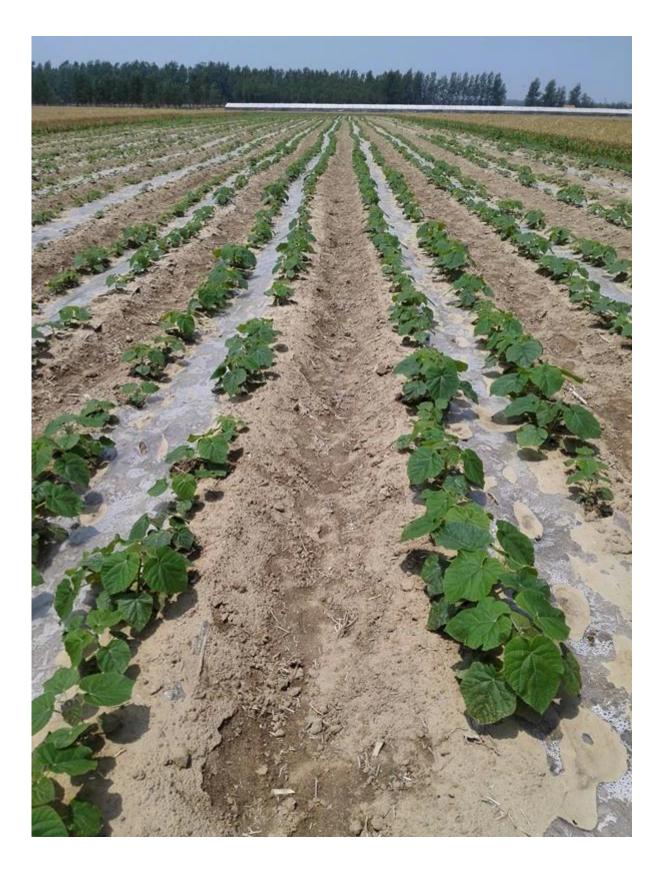

ate,grows very fast,get better paulownia tree.<br>We will send Technical guidance for free after you<br>confirm the order. |
| Paulownia stump            | Very easy to survive.                                                                                                                                                          |
| Certificate                | Phytosanitary certificate                                                                                                                                                      |
| Express we suggest         | DHL and EMS,because the roots,seeds and stumps<br>will go to a long trip through different temperature<br>changes,quick express can guarantee the quanlity.                    |

Please enjoy the following pictures:















# Paulownia seedling









# FAQ:

1. The better way to plant paulownia tree?

Paulownia root cutting and paulownia stump, expecially for new planter.

# 2.Delivery time?

From end of Nov. to next April. offer storage survice of paulownia root cutting and stumps

3. Is plant paulownia root cutting in land workable? Yes, of course. Put whole root in land, firm lightly, cover upside by at least 3-5cm soil.

4. Withstand temperature -25-+45 celsius degree growth is ok

# 5. Do paulownia planting need special soil? No, Normal soil is ok.

### 6. water requirement?

Paulownia have good dry resistant, expecially height than 50cm. no need water them all the time.

### 7. How to get better trunk.

Choose better species, for example hybrid, and control lateral buds and trim branches.

# 8 how