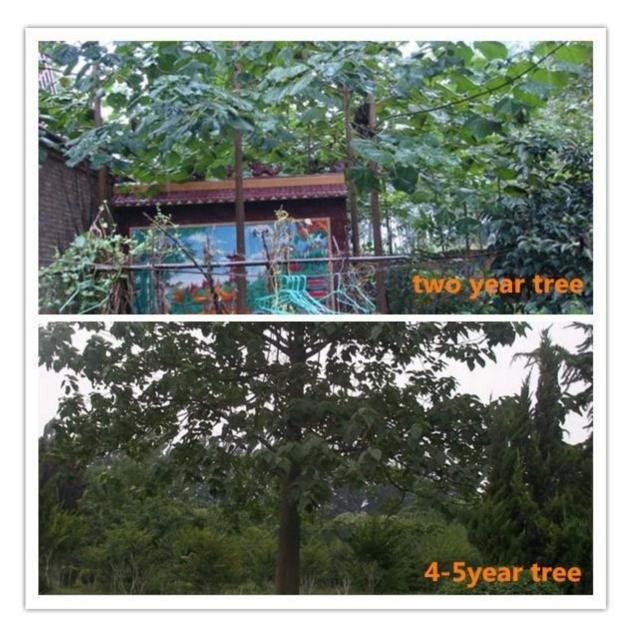

tter paulownia tree.<br>We will send Technical guidance for free after you<br>confirm the order. |
| Paulownia stump            | Very easy to survive.                                                                                                                                                          |
| Certificate                | Phytosanitary certificate                                                                                                                                                      |
| Express we suggest         | DHL and EMS,because the roots,seeds and stumps<br>will go to a long trip through different temperature<br>changes,quick express can guarantee the quanlity.                    |

Please enjoy the following pictures:















# Paulownia seedling









# FAQ:

1. The better way to plant paulownia tree?

Paulownia root cutting and paulownia stump, expecially for new planter.

# 2.Delivery time?

From end of Nov. to next April. offer storage survice of paulownia root cutting and stumps

3. Is plant paulownia root cutting in land workable? Yes, of course. Put whole root in land, firm lightly, cover upside by at least 3-5cm soil.

4. Withstand temperature -25-+45 celsius degree growth is ok

# 5. Do paulownia planting need special soil? No, Normal soil is ok.

### 6. water requirement?

Paulownia have good dry resistant, expecially height than 50cm. no need water them all the time.

### 7. How to get better trunk.

Choose better species, for example hybrid, and control lateral buds and trim branches.

# 8 how many years can be use for