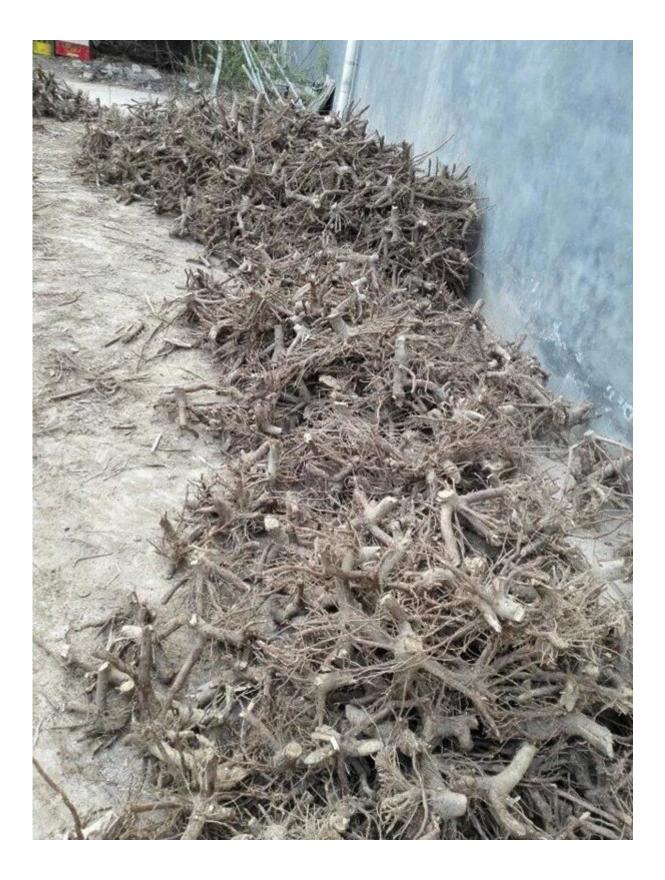

rvive<br>rate,grows very fast,get better paulownia tree.<br>We will send Technical guidance for free after you<br>confirm the order. |
| Paulownia stump            | Very easy to survive.                                                                                                                                                          |
| Certificate                | Phytosanitary certificate                                                                                                                                                      |
| Express we suggest         | DHL and EMS,because the roots,seeds and stumps<br>will go to a long trip through different temperature<br>changes,quick express can guarantee the quanlity.                    |

Please enjoy the following pictures:















# Paulownia seedling









# FAQ:

1. The better way to plant paulownia tree?

Paulownia root cutting and paulownia stump, expecially for new planter.

# 2.Delivery time?

From end of Nov. to next April. offer storage survice of paulownia root cutting and stumps

3. Is plant paulownia root cutting in land workable? Yes, of course. Put whole root in land, firm lightly, cover upside by at least 3-5cm soil.

4. Withstand temperature -25-+45 celsius degree growth is ok

# 5. Do paulownia planting need special soil? No, Normal soil is ok.

### 6. water requirement?

Paulownia have good dry resistant, expecially height than 50cm. no need water them all the time.

### 7. How to get better trunk.

Choose better species, for example hybrid, and control lateral buds and trim branches.