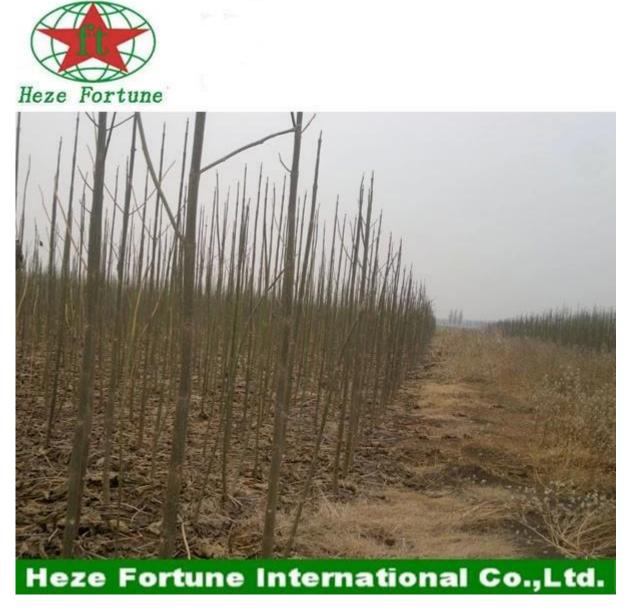

## Best species paulownia shantong ST4 for cold weather

Paulownia tree has many species, they are paulownia elongata, paulownia shantong, paulownia fortunei and others. Here, we just talk about paulownia shantong, this "shan", it's one of the province in China. Shanxi province which belongs to the Northeast of China. There, The temperature is about -15 to +35 degree. And windy.So paulownia shantong is one species can bear the bad climate. Like the following pictures:

This is one year seedlings, paulownia shantong grows very fast. We plant more than 1.000.000 this kind of seedlings this year, the survive rate almost 99%.

Now, in the last supplying season, we still have 8,000 seedlings in our plantation. If you are interested, please contact me for more information: Skype: anna39691126 Cellphone:008618265096516 Wechat:Anna18265096516 Whatsapp:008618265096516