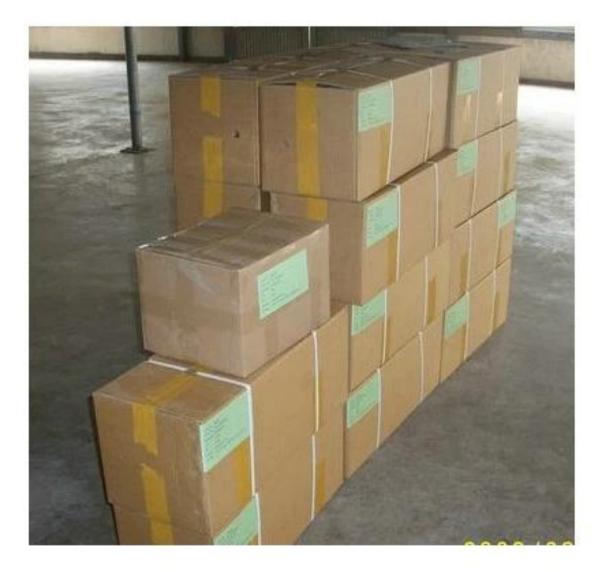

|
| EXPRESS suggest                  | DHL is the better choice, because the roots, seeds<br>and strains will go to a long trip through several<br>changes of temperature, quick Express can<br>guarantee the quanlity.         |

### 100% pure paulownia seed:



Please see paulownia root process as follows:



# 1.Dig out one year paulownia tree from our paulownia plantation





2. Cut paulownia tree root system



2-2. Cut root system to small pieces.



3.Clean paulownia roots with water.



4.Desinfect paulownia root with chemical-cypermethrin



# 5.Dry them.



5-1. Dry them in plastic container



# 6.Packing them. Normally 1000pcs root in one carton.



# 6-1. Package











# Paulownia seedling









## FAQ:

1. The best way to plant Paulownia tree?

Paulownia cutting of the roots and paulownia strain, especially for the new planter.

# 2.Delivery time?

Since the end of November to next April. storage survice offer cutting paulownia and root stumps

3. is to plant paulownia roots cutting into the soil workable? Yes of course. Put all root in the ground, slightly firm, cover head by at least 3-5cm soil.

4. withstand temperature Growth -25- + 45 degrees celsius is ok 5. Do paulownia plant needs special terrain? No, the normal soil is ok.

6. water requirements?

Paulownia have a good durable dry, especially height of 50 cm. they do not need their water all the time.

7. How to get a better trunk.

Choose the best species, for ex