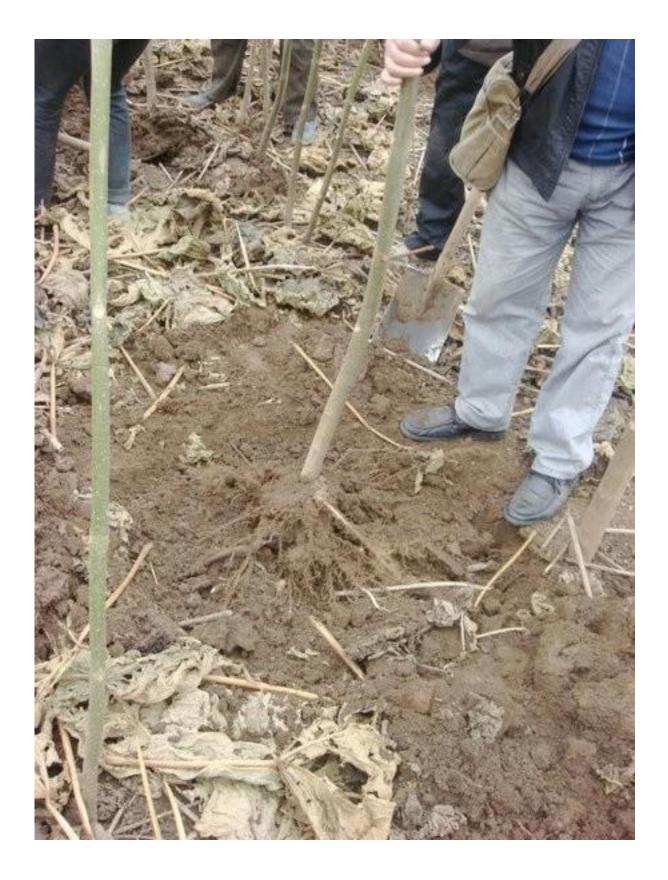

# 1.Dig out one year paulownia tree from our paulownia plantation

2. Cut paulownia tree root system

2-2. Cut root system to small pieces.

3.Clean paulownia roots with water.

4.Desinfect paulownia root with chemical-cypermethrin

# 2.Delivery time?

Since the end of November to next April. storage survice offer cutting paulownia and root stumps

3. is to plant paulownia roots cutting into the soil workable? Yes of course. Put all root in the ground, slightly firm, cover head by at least 3-5cm soil.