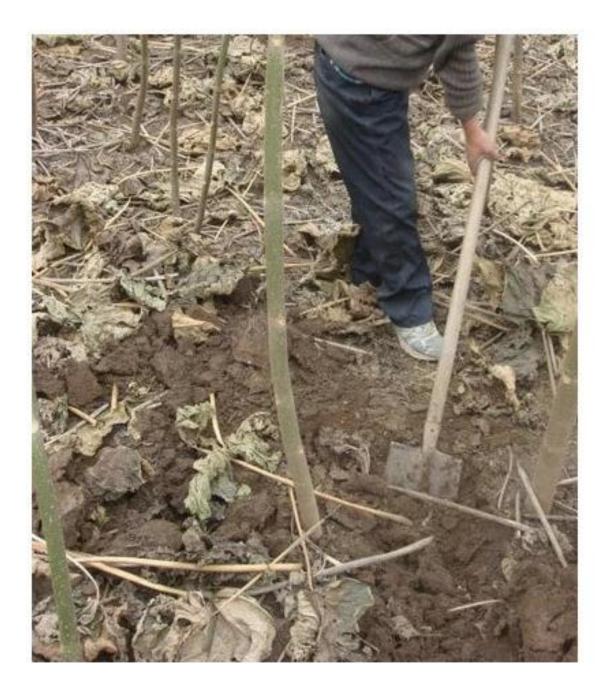

# 1.Dig out one year paulownia tree from our paulownia plantation

2. Cut paulownia tree root system

2-2. Cut root system to small pieces.

3.Clean paulownia roots with water.

4.Desinfect paulownia root with chemical-cypermethrin

# 2.Delivery time?

Since the end of November to next April. storage survice offer cutting paulownia and root stumps

3. is to plant paulownia roots cutting into the soil workable? Yes of course. Put all root in the ground, slightly firm, cover head by at least 3-5cm soil.