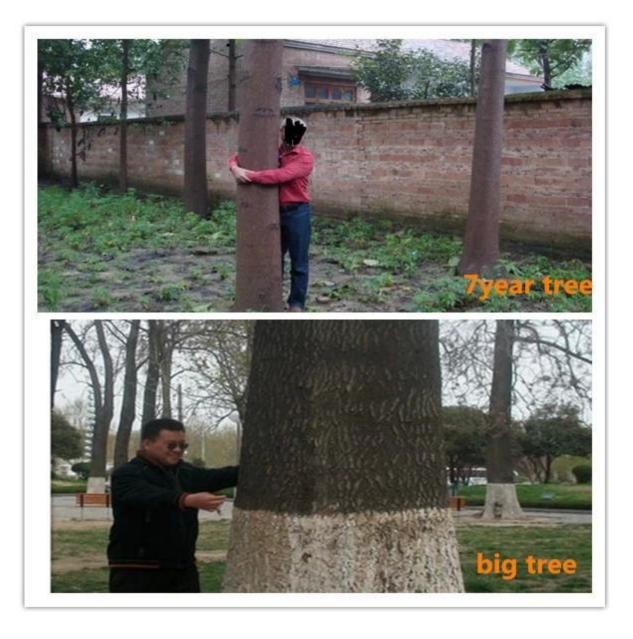

### Best paulownia tomentosa for planting

If you have time please come to our paulownia planting base .Our professional experts will show you skills how to plant paulownia root and stump.

| More information about Paulownia |                                                                                                                                                                                          |
|----------------------------------|------------------------------------------------------------------------------------------------------------------------------------------------------------------------------------------|
| species Paulownia                | Hybrid 9501 Paulownia, Paulownia shantong,<br>Paulownia elongata, Paulownia fortunei, Paulownia<br>tomentosa, royal and so on.                                                           |
| Paulownia seed                   | Lower pricer, very lightweight and small size, high<br>technical requirments, hard to get better seedlling in<br>a year.<br>We send a file on how to plant Paulownia seeds.              |
| Paulownia root /<br>cutting      | Technical simple, save labor and time, 95% of<br>survival rate, grows very fast, get better paulownia<br>tree.<br>We will send a technical guide for free after<br>confirming the order. |
| Paulownia strain                 | Very easy to survive.                                                                                                                                                                    |
| Certified                        | phytosanitary certificate and certificate                                                                                                                                                |
| EXPRESS suggest                  | DHL is the better choice, because the roots, seeds<br>and strains will go to a long trip through several<br>changes of temperature, quick Express can<br>guarantee the quanlity.         |

7. How to get a better trunk.

Choose the best species, for example hybrid and control lateral buds and trim branches.

8 How many years can be used for timber? 7-8years experience, you can start fresh cut five years.