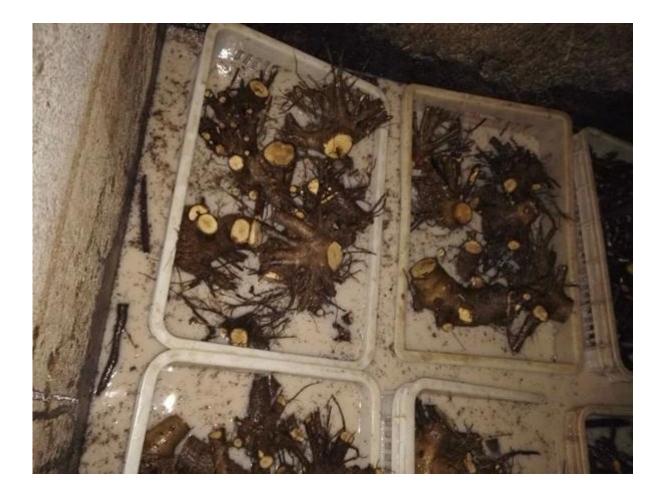

### 100% pure paulownia seed:

Please see paulownia root process as follows:

# 5.Dry them.

5-1. Dry them in plastic container