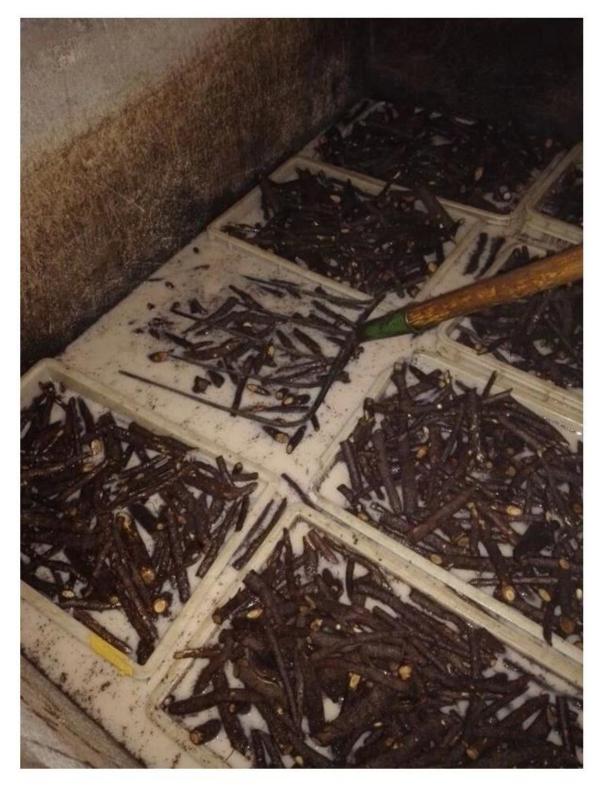

# 5.Dry them.

5-1. Dry them in plastic container

# 6.Packing them. Normally 1000pcs root in one carton.