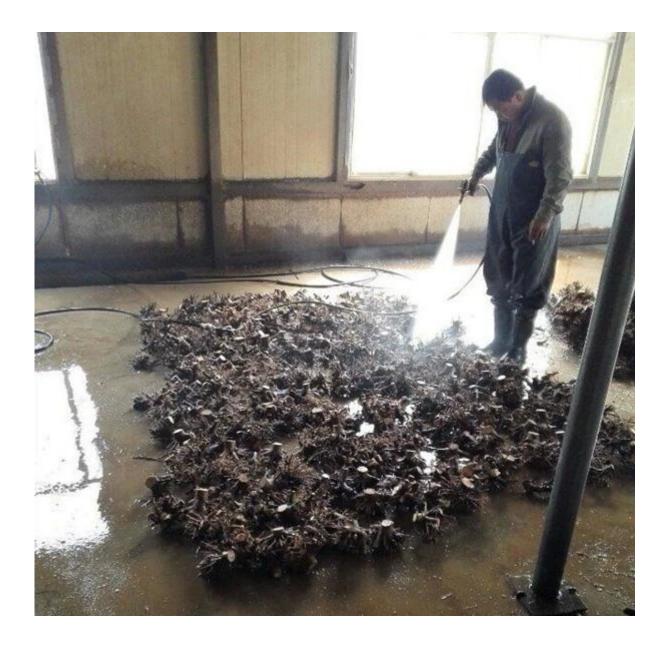

### 100% pure paulownia seed:

Please see paulownia root process as follows:

# 1.Dig out one year paulownia tree from our paulownia plantation

2. Cut paulownia tree root system

2-2. Cut root system to small pieces.

3.Clean paulownia roots with water.

4.Desinfect paulownia root with chemical-cypermethrin