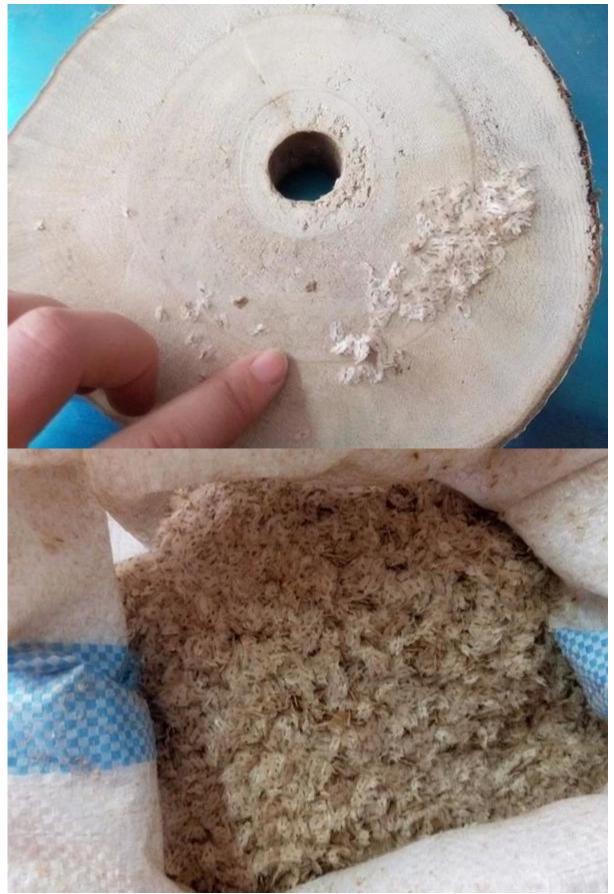

### 100% pure paulownia seed:

Please see paulownia root process as follows:

# 1.Dig out one year paulownia tree from our paulownia plantation

2. Cut paulownia tree root system

2-2. Cut root system to small pieces.

3.Clean paulownia roots with water.

4.Desinfect paulownia root with chemical-cypermethrin

# 5.Dry them.

5-1. Dry them in plastic container

# 6.Packing them. Normally 1000pcs root in one carton.