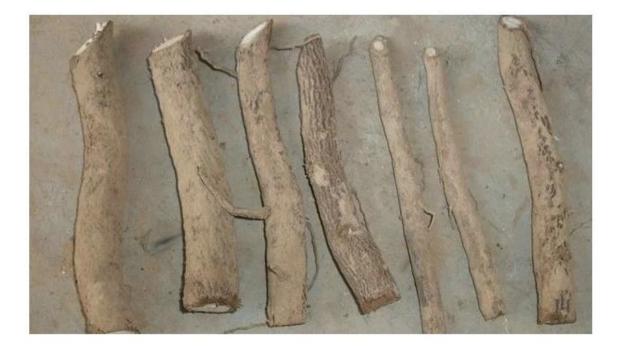

### 100% pure paulownia seed:

Please see paulownia root process as follows:

# 1.Dig out one year paulownia tree from our paulownia plantation

2. Cut paulownia tree root system

2-2. Cut root system to small pieces.

3.Clean paulownia roots with water.

4.Desinfect paulownia root with chemical-cypermethrin