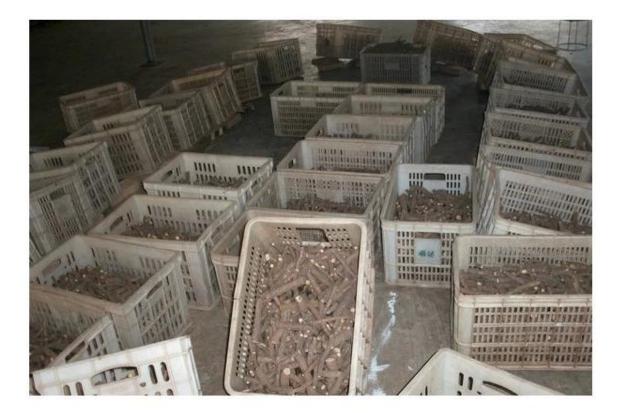

### 100% pure paulownia seed:

Please see paulownia root process as follows:

# 1.Dig out one year paulownia tree from our paulownia plantation

2. Cut paulownia tree root system

2-2. Cut root system to small pieces.

3.Clean paulownia roots with water.

4.Desinfect paulownia root with chemical-cypermethrin