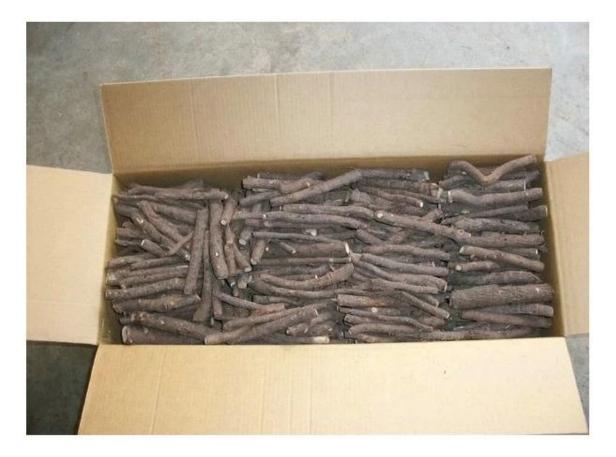

| phytosanitary certificate and certificate                                                                                                                                                |
| EXPRESS suggest                  | DHL is the better choice, because the roots, seeds<br>and strains will go to a long trip through several<br>changes of temperature, quick Express can<br>guarantee the quanlity.         |

### 100% pure paulownia seed:



Please see paulownia root process as follows:



# 1.Dig out one year paulownia tree from our paulownia plantation





2. Cut paulownia tree root system



2-2. Cut root system to small pieces.



3.Clean paulownia roots with water.



4.Desinfect paulownia root with chemical-cypermethrin



# 5.Dry them.



5-1. Dry them in plastic container



# 6.Packing them. Normally 1000pcs root in one carton.



# 6-1. Package











# Paulownia seedling









## FAQ:

1. The best way to plant Paulownia tree?

Paulownia cutting of the roots and paulownia strain, especially for the new planter.

# 2.Delivery time?

Since the end of November to next April. storage survice offer cutting paulownia and root stumps

3. is to plant paulownia roots cutting into the soil workable? Yes of course. Put all root in the ground, slightly firm, cover head by at least 3-5cm soil.

4. withstand temperature Growth -25- + 45 degrees celsius is ok 5. Do paulownia plant needs special terrain? No, the normal soil is ok.

6. water requirements?

Paulownia have a good durable dry, especially height of 50 cm. they do not need their water all the time.

7. H