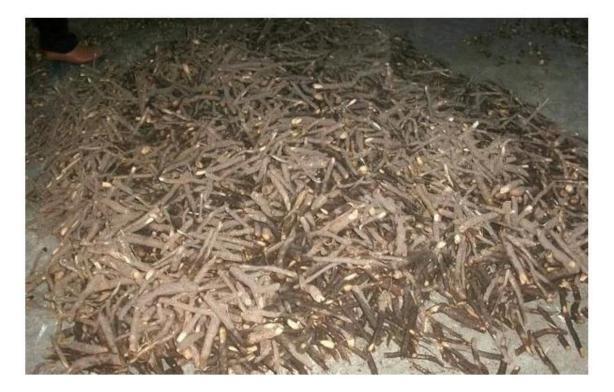

|
| Certified                        | phytosanitary certificate and certificate                                                                                                                                                |
| EXPRESS suggest                  | DHL is the better choice, because the roots, seeds<br>and strains will go to a long trip through several<br>changes of temperature, quick Express can<br>guarantee the quanlity.         |

### 100% pure paulownia seed:



Please see paulownia root process as follows:



# 1.Dig out one year paulownia tree from our paulownia plantation





2. Cut paulownia tree root system



2-2. Cut root system to small pieces.



3.Clean paulownia roots with water.



4.Desinfect paulownia root with chemical-cypermethrin



# 5.Dry them.



5-1. Dry them in plastic container



# 6.Packing them. Normally 1000pcs root in one carton.



# 6-1. Package











# Paulownia seedling









## FAQ:

1. The best way to plant Paulownia tree?

Paulownia cutting of the roots and paulownia strain, especially for the new planter.

# 2.Delivery time?

Since the end of November to next April. storage survice offer cutting paulownia and root stumps

3. is to plant paulownia roots cutting into the soil workable? Yes of course. Put all root in the ground, slightly firm, cover head by at least 3-5cm soil.

4. withstand temperature Growth -25- + 45 degrees celsius is ok 5. Do paulownia plant needs special terrain? No, the normal soil is ok.

6. water requirements?

Paulownia have a good durable dry, especially height of