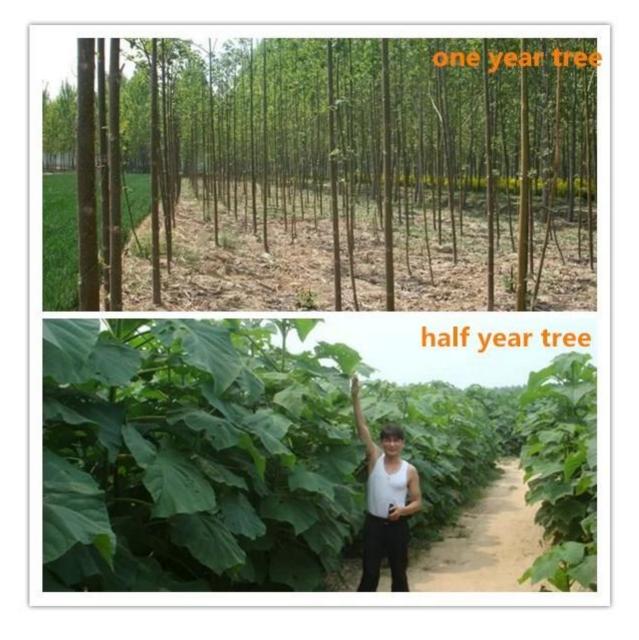

### Best paulownia tomentosa for planting

If you have time please come to our paulownia planting base .Our professional experts will show you skills how to plant paulownia root and stump.

| More information about Paulownia |                                                                                                                                                                                          |
|----------------------------------|------------------------------------------------------------------------------------------------------------------------------------------------------------------------------------------|
| species Paulownia                | Hybrid 9501 Paulownia, Paulownia shantong,<br>Paulownia elongata, Paulownia fortunei, Paulownia<br>tomentosa, royal and so on.                                                           |
| Paulownia seed                   | Lower pricer, very lightweight and small size, high<br>technical requirments, hard to get better seedlling in<br>a year.<br>We send a file on how to plant Paulownia seeds.              |
| Paulownia root /<br>cutting      | Technical simple, save labor and time, 95% of<br>survival rate, grows very fast, get better paulownia<br>tree.<br>We will send a technical guide for free after<br>confirming the order. |
| Paulownia strain                 | Very easy to survive.                                                                                                                                                                    |
| Certified                        | phytosanitary certificate and certificate                                                                                                                                                |
| EXPRESS suggest                  | DHL is the better choice, because the roots, seeds<br>and strains will go to a long trip through several<br>changes of temperature, quick Express can<br>guarantee the quanlity.         |