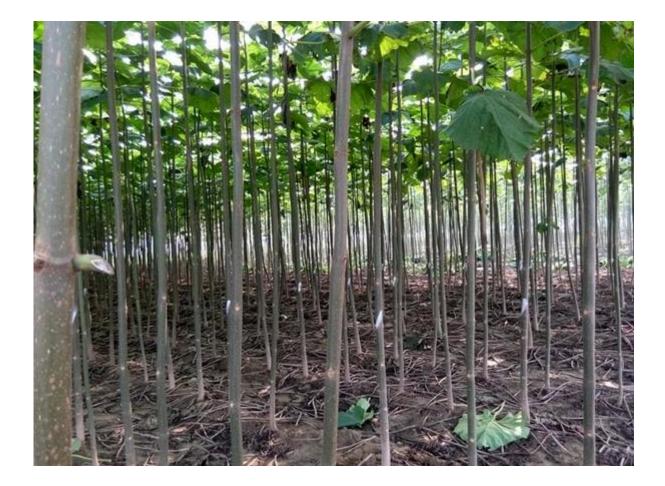

|
| EXPRESS suggest                  | DHL is the better choice, because the roots, seeds<br>and strains will go to a long trip through several<br>changes of temperature, quick Express can<br>guarantee the quanlity.         |

### 100% pure paulownia seed:



Please see paulownia root process as follows:



# 1.Dig out one year paulownia tree from our paulownia plantation





2. Cut paulownia tree root system



2-2. Cut root system to small pieces.



3.Clean paulownia roots with water.



4.Desinfect paulownia root with chemical-cypermethrin



# 5.Dry them.



5-1. Dry them in plastic container



# 6.Packing them. Normally 1000pcs root in one carton.



# 6-1. Package











# Paulownia seedling









## FAQ:

1. The best way to plant Paulownia tree?

Paulownia cutting of the roots and paulownia strain, especially for the new planter.

# 2.Delivery time?

Since the end of November to next April. storage survice offer cutting paulownia and root stumps

3. is to plant paulownia roots cutting into the soil workable? Yes of course. Put all root in the ground, slightly firm, cover head by at least 3-5cm soil.

4. withstand temperature Growth -25- + 45 degrees celsius is ok 5. Do paulownia plant needs special terrain? No, the normal soil is ok.

6. water requirements?

Paulownia have a good durable dry, especially height of 50 cm. they do not need their water all the time.

7. How to get a better trunk.

Choose the best species, for example hybrid and c