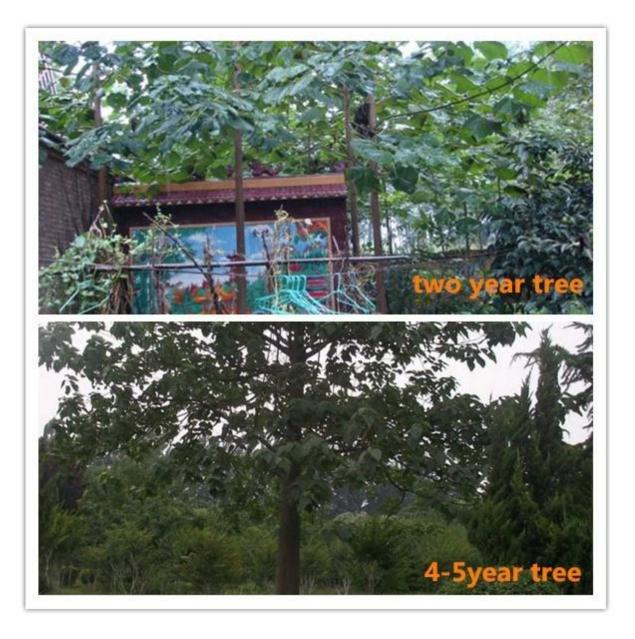

### Best paulownia tomentosa for planting

If you have time please come to our paulownia planting base .Our professional experts will show you skills how to plant paulownia root and stump.

| More information about Paulownia |                                                                                                                                                                                          |
|----------------------------------|------------------------------------------------------------------------------------------------------------------------------------------------------------------------------------------|
| species Paulownia                | Hybrid 9501 Paulownia, Paulownia shantong,<br>Paulownia elongata, Paulownia fortunei, Paulownia<br>tomentosa, royal and so on.                                                           |
| Paulownia seed                   | Lower pricer, very lightweight and small size, high<br>technical requirments, hard to get better seedlling in<br>a year.<br>We send a file on how to plant Paulownia seeds.              |
| Paulownia root /<br>cutting      | Technical simple, save labor and time, 95% of<br>survival rate, grows very fast, get better paulownia<br>tree.<br>We will send a technical guide for free after<br>confirming the order. |
| Paulownia strain                 | Very easy to survive.                                                                                                                                                                    |
| Certified                        | phytosanitary certificate and certificate                                                                                                                                                |
| EXPRESS suggest                  | DHL is the better choice, because the roots, seeds<br>and strains will go to a long trip through several<br>changes of temperature, quick Express can<br>guarantee the quanlity.         |