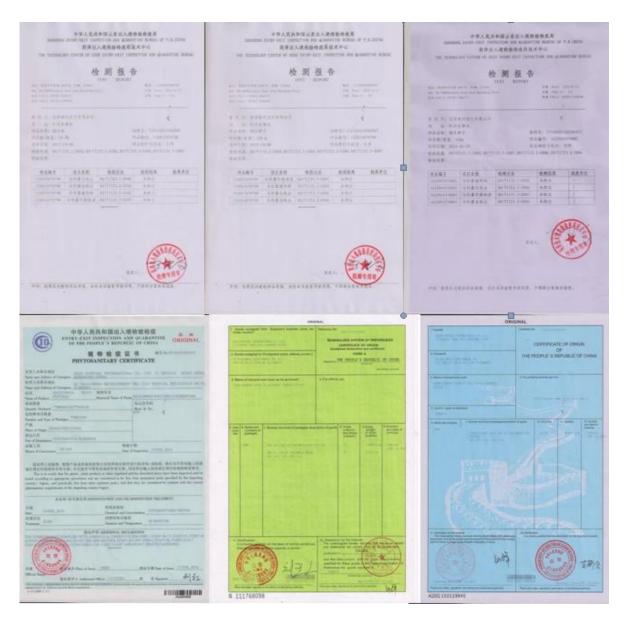

| More information about Paulownia |                                                                                                                                                                                                                                                                                     |
|----------------------------------|-------------------------------------------------------------------------------------------------------------------------------------------------------------------------------------------------------------------------------------------------------------------------------------|
| species Paulownia                | Hybrid 9501 Paulownia, Paulownia shantong,<br>Paulownia elongata, Paulownia fortunei, Paulownia<br>tomentosa, Paulownia 9503, Paulownia Kiri,<br>Paulownia fargesii, Paulownia australis, royal<br>empress tree, Paulownia Catalpifolia, empress tree,<br>foxglove tree, and so on. |
| Paulownia seed                   | Lower price, very lightweight and small size, high<br>technical requirments, hard to get quality seedling in<br>a year.<br>Offer a file on how to plant Paulownia seeds.                                                                                                            |
| Paulownia<br>root cutting        | Plant method simple, save labor and time, 95%-100%<br>of survival rate, grows orderliness and fast, get<br>better paulownia tree and harvest earlier.<br>We will send a technical guide for free after<br>confirming the order.                                                     |
| Paulownia stump                  | Very easy to survive, grow very fast, survive 99-100%, use for forest directly.                                                                                                                                                                                                     |
| Certified                        | phytosanitary certificate, certificate of origin, quality certificate.                                                                                                                                                                                                              |
| Express suggest                  | DHL and EMS, because the roots, seeds and stump<br>will go to a long trip through several changes of<br>temperature, quick Express can guarantee the<br>quanlity.                                                                                                                   |

8 How many years can be used for timber? 7-8years experience, you can start fresh cut five years.

**Certified:** 

For any questions do not hesitate to ask the following contact methods: Whatsapp/cell:0086 18366003934 Wechat: nicole003 Skype: nicolepaulownia Email: nicole@fortunewoods.com