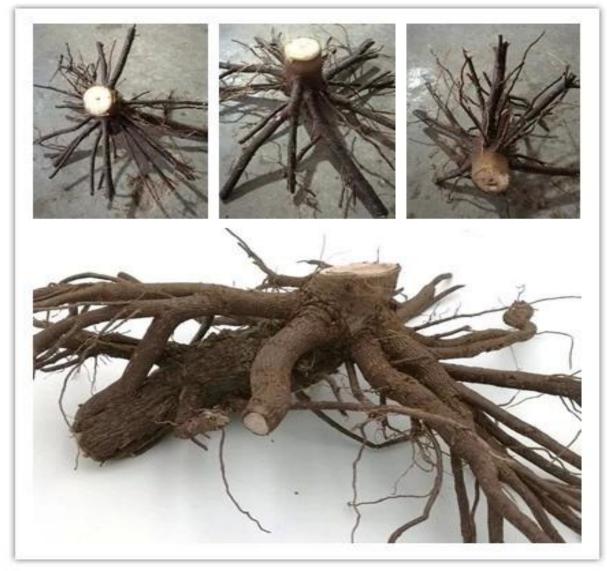

| More information about Paulownia |                                                                                                                                                                                                                                                                                     |
|----------------------------------|-------------------------------------------------------------------------------------------------------------------------------------------------------------------------------------------------------------------------------------------------------------------------------------|
| species Paulownia                | Hybrid 9501 Paulownia, Paulownia shantong,<br>Paulownia elongata, Paulownia fortunei, Paulownia<br>tomentosa, Paulownia 9503, Paulownia Kiri,<br>Paulownia fargesii, Paulownia australis, royal<br>empress tree, Paulownia Catalpifolia, empress tree,<br>foxglove tree, and so on. |
| Paulownia seed                   | Lower price, very lightweight and small size, high<br>technical requirments, hard to get quality seedling in<br>a year.<br>Offer a file on how to plant Paulownia seeds.                                                                                                            |
| Paulownia<br>root cutting        | Plant method simple, save labor and time, 95%-100%<br>of survival rate, grows orderliness and fast, get<br>better paulownia tree and harvest earlier.<br>We will send a technical guide for free after<br>confirming the order.                                                     |
| Paulownia stump                  | Very easy to survive, grow very fast, survive 99-100%, use for forest directly.                                                                                                                                                                                                     |
| Certified                        | phytosanitary certificate, certificate of origin, quality certificate.                                                                                                                                                                                                              |
| Express suggest                  | DHL and EMS, because the roots, seeds and stump<br>will go to a long trip through several changes of<br>temperature, quick Express can guarantee the<br>quanlity.                                                                                                                   |

## Paulownia roots & paulownia stumps in our factory

Disinfection paulownia root

Packing paulownia root

Paulownia stump package

Our paulownia tree plantation, welcome to visit.