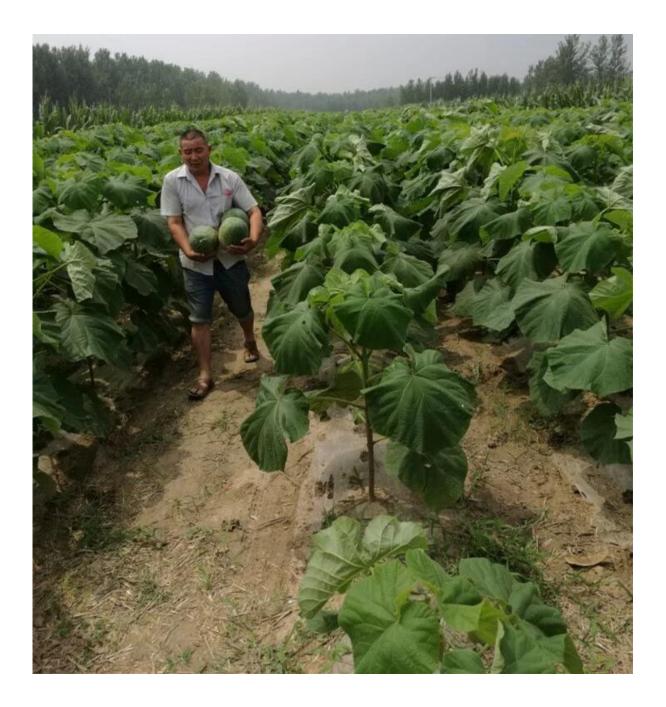

## Paulownia seedling

Feedbacks from our customers:

FAQ:

1. The best way to breed Paulownia trees?

Root cuttings of the paulownia and paulownia stump, especially

for the new planter.

2.Delivery time? From the end of November to next April. Offer storage survice of paulownia root cutting and root stumps