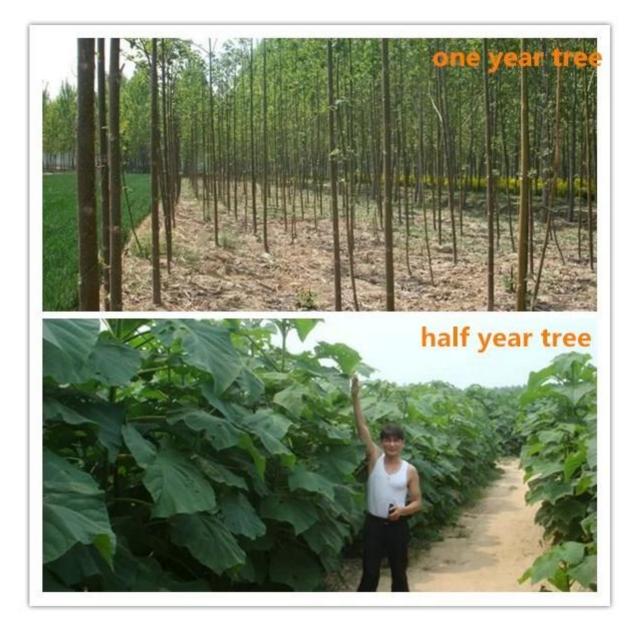

5. Do paulownia plant needs special terrain? No, the normal soil is ok.

6. water requirements? Paulownia have a good dry resistant, especially height of 50 cm. No need water them every day.

7. How to get a better trunk? Choose the best species with good manage.

8 How many years can be used for timber? 7-8years experience, you can start fresh cut five years.

**Certified:** 

For any questions do not hesitate to ask the following contact methods: Whatsapp/cell:0086 18366003934 Wechat: nicole003 Skype: nicolepaulownia Email: nicole@fortunewoods.com