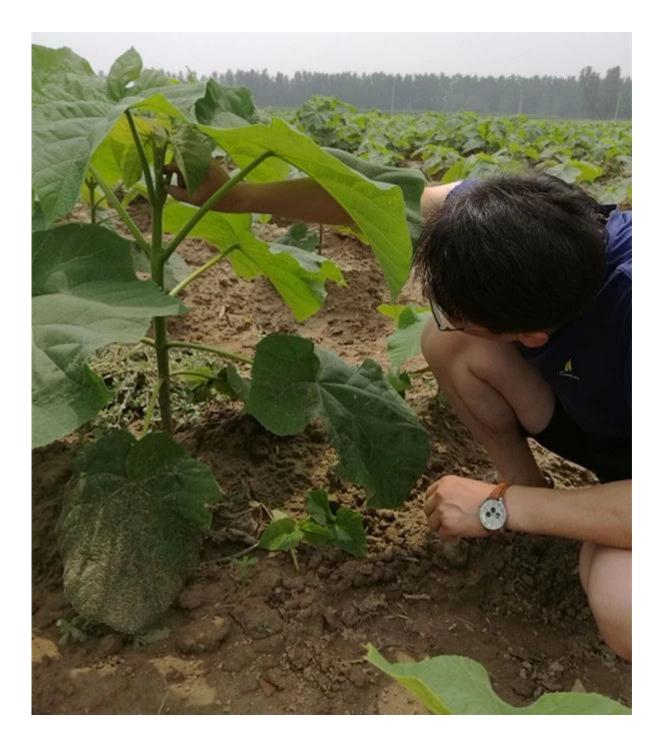

## Paulownia seedling

Feedbacks from our customers:

FAQ:

1. The best way to breed Paulownia trees?

Root cuttings of the paulownia and paulownia stump, especially

for the new planter.

2.Delivery time? From the end of November to next April. Offer storage survice of paulownia root cutting and root stumps