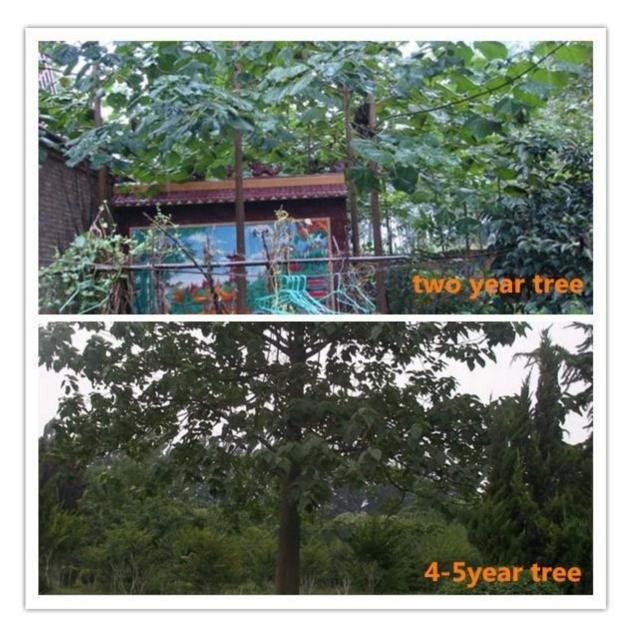

5. Do paulownia plant needs special terrain? No, the normal soil is ok.

6. water requirements? Paulownia have a good dry resistant, especially height of 50 cm. No need water them every day.

7. How to get a better trunk? Choose the best species with good manage.

8 How many years can be used for timber? 7-8years experience, you can start fresh cut five years.

**Certified:** 

For any questions do not hesitate to ask the following contact methods: Whatsapp/cell:0086 18366003934 Wechat: nicole003 Skype: nicolepaulownia Email: nicole@fortunewoods.com