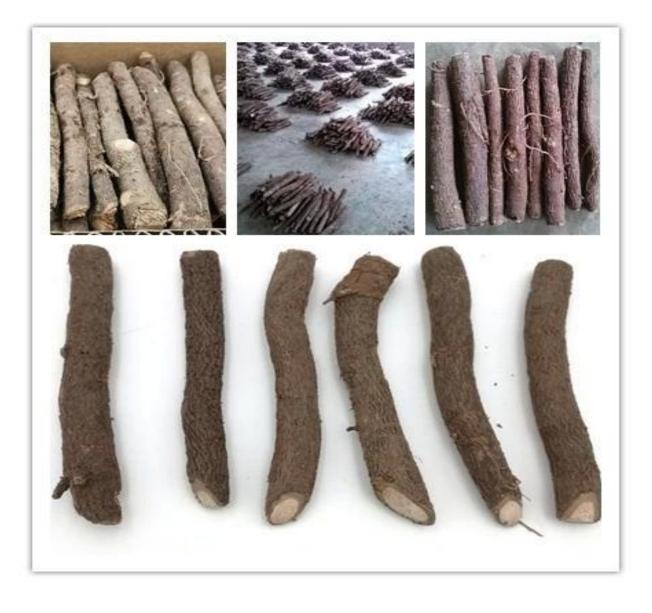

| More information about Paulownia |                                                                                                                                                                                                                                                                                     |
|----------------------------------|-------------------------------------------------------------------------------------------------------------------------------------------------------------------------------------------------------------------------------------------------------------------------------------|
| species Paulownia                | Hybrid 9501 Paulownia, Paulownia shantong,<br>Paulownia elongata, Paulownia fortunei, Paulownia<br>tomentosa, Paulownia 9503, Paulownia Kiri,<br>Paulownia fargesii, Paulownia australis, royal<br>empress tree, Paulownia Catalpifolia, empress tree,<br>foxglove tree, and so on. |
| Paulownia seed                   | Lower price, very lightweight and small size, high<br>technical requirments, hard to get quality seedling in<br>a year.<br>Offer a file on how to plant Paulownia seeds.                                                                                                            |
| Paulownia<br>root cutting        | Plant method simple, save labor and time, 95%-100%<br>of survival rate, grows orderliness and fast, get<br>better paulownia tree and harvest earlier.<br>We will send a technical guide for free after<br>confirming the order.                                                     |
| Paulownia stump                  | Very easy to survive, grow very fast, survive 99-100%, use for forest directly.                                                                                                                                                                                                     |
| Certified                        | phytosanitary certificate, certificate of origin, quality certificate.                                                                                                                                                                                                              |
| Express suggest                  | DHL and EMS, because the roots, seeds and stump<br>will go to a long trip through several changes of<br>temperature, quick Express can guarantee the<br>quanlity.                                                                                                                   |

## Paulownia roots & paulownia stumps in our factory

Disinfection paulownia root

Packing paulownia root

Paulownia stump package

Our paulownia tree plantation, welcome to visit.