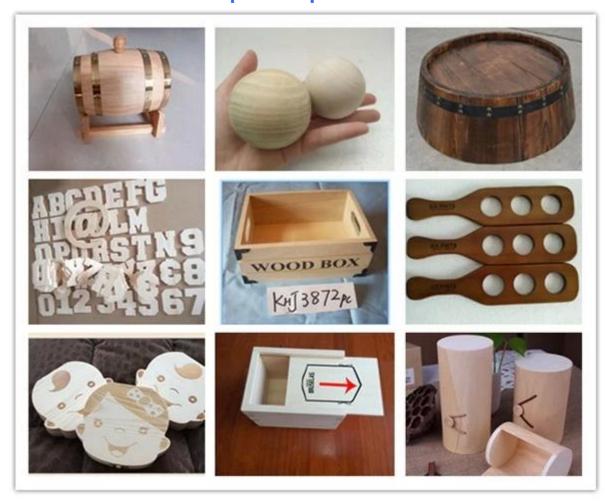

Item:20x20x4.5cm plywood chocolate packing box for christmas

**Product pictures as follows:** 







# More customized wood product pictures as follows:



### **Company information:**

Name: Heze Fortune International Co., Ltd.

Type: Both trading and manufacturer

Speciality: make customized wood box, tray, barrel and baseball bat

Age: 10years

Why choose us: cheap price, high quality and professional skill





## **RFQ:**

### 1. How can we get offer quickly?

Send us inquiry with box size, material, logo and quantity.

#### 2.Can make customized wood box?

Yes.Customized size, colro, logo is our speciality.

# **3.MOQ=Minimum order quantity 500pcs**

#### 4. Have what sapp?

Yes. 0086 18366003934

Please contact us for more details and best offer.



Cell/Whatsapp:0086 18366003934

Email:nicole@fortunewoods.com



scan it