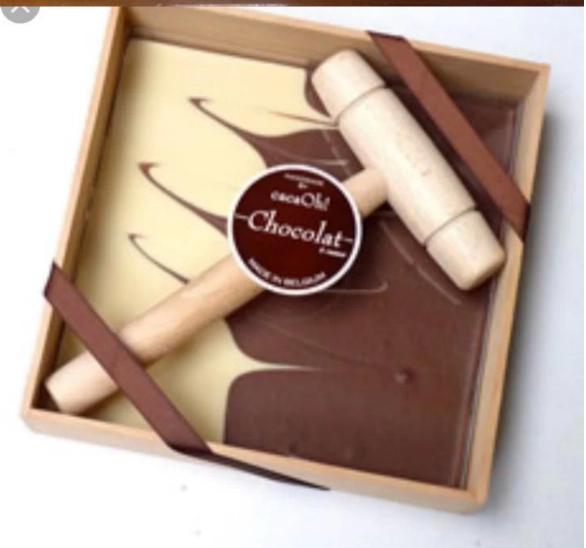

Item:20x20x4.5cm plywood chocolate packing box for christmas

**Product pictures as follows:** 