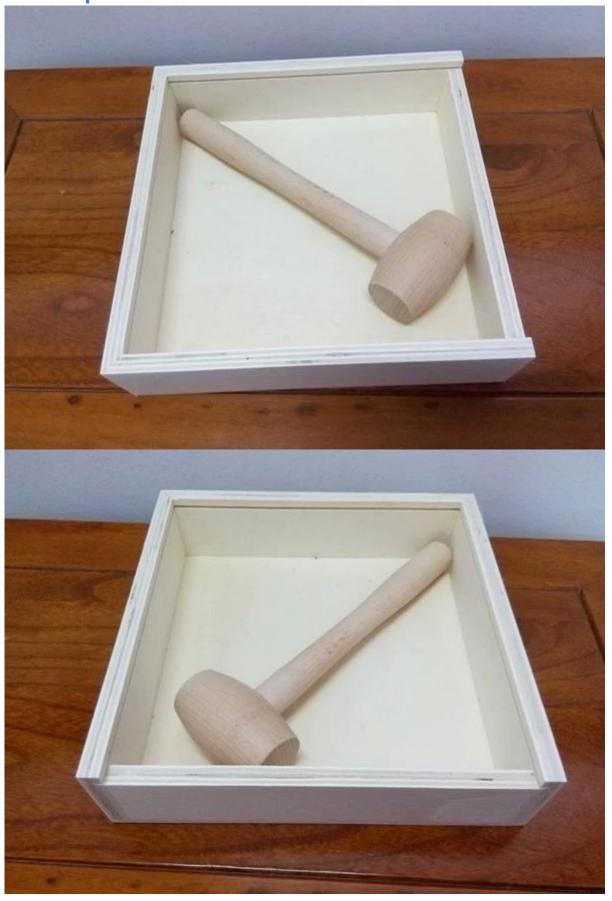

Item:20x20x4.5cm plywood chocolate packing box for christmas

**Product pictures as follows:** 