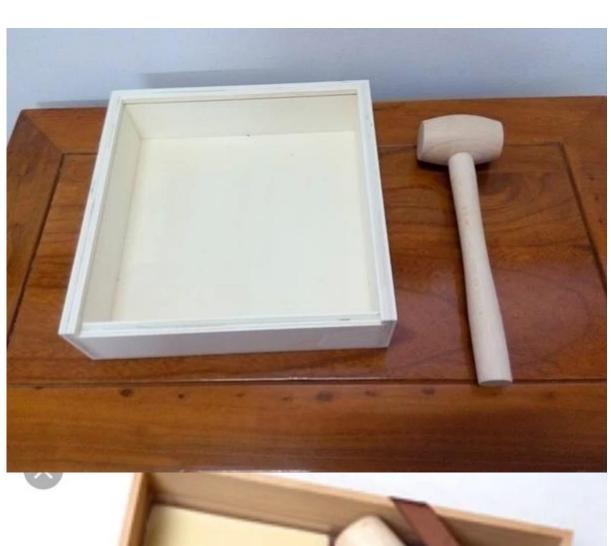

Item:20x20x4.5cm plywood chocolate packing box for christmas

**Product pictures as follows:** 