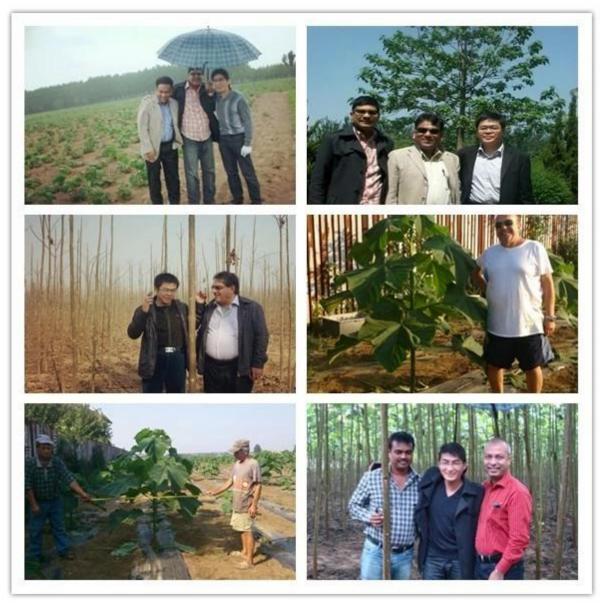

## Paulownia seedling

Feedbacks from our customers:

FAQ:

1. The best way to breed Paulownia trees?

Root cuttings of the paulownia and paulownia stump, especially

for the new planter.

2.Delivery time? From the end of November to next April. Offer storage survice of paulownia root cutting and root stumps