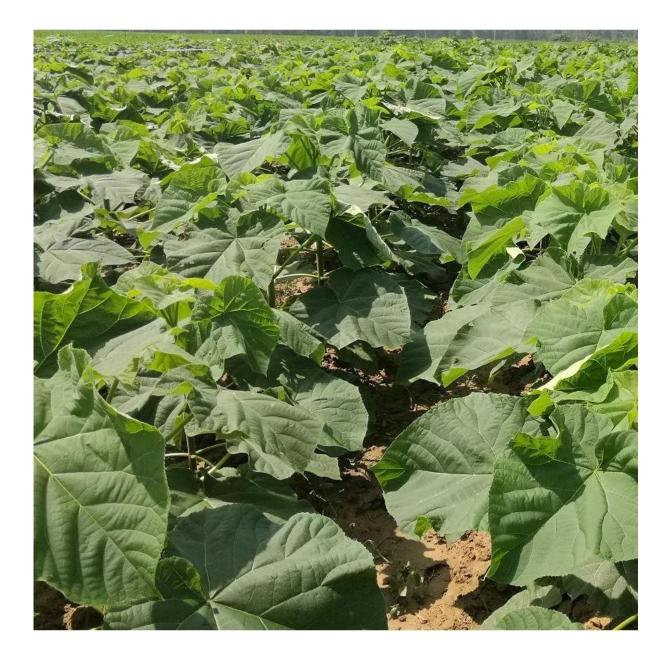

## Paulownia seedling

Feedbacks from our customers:

FAQ:

1. The best way to breed Paulownia trees?

Root cuttings of the paulownia and paulownia stump, especially

for the new planter.

2.Delivery time? From the end of November to next April. Offer storage survice of paulownia root cutting and root stumps