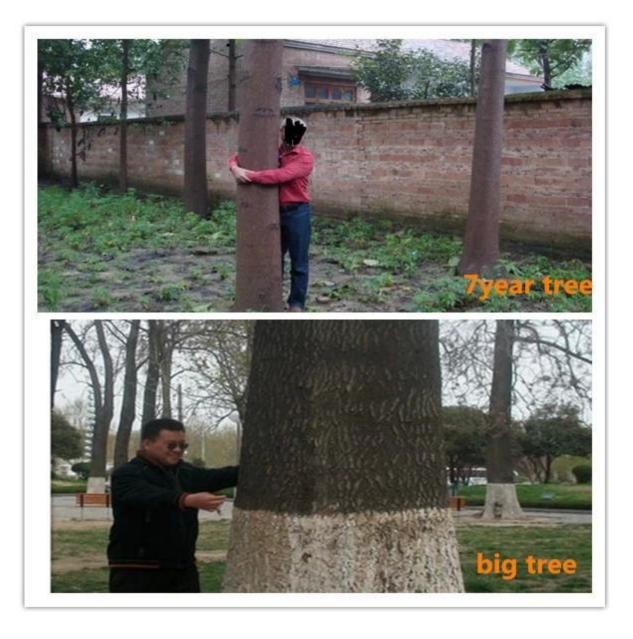

8 How many years can be used for timber? 7-8years experience, you can start fresh cut five years.

**Certified:** 

For any questions do not hesitate to ask the following contact methods: Whatsapp/cell:0086 18366003934 Wechat: nicole003 Skype: nicolepaulownia Email: nicole@fortunewoods.com