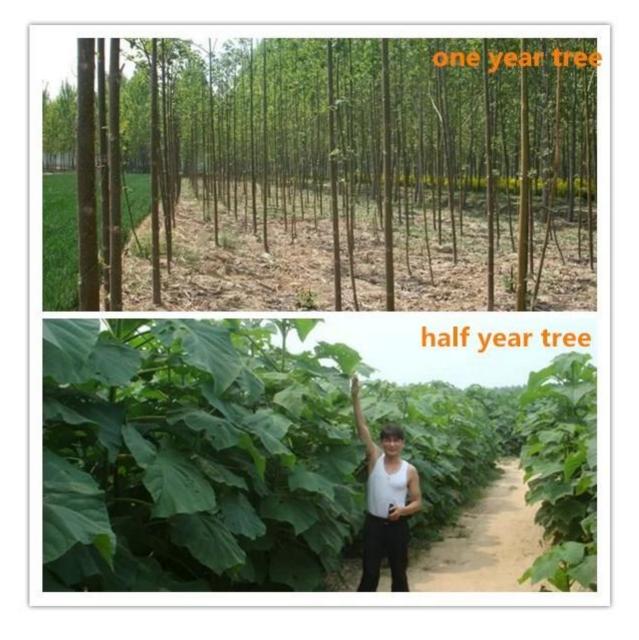

## Paulownia seedling

Feedbacks from our customers:

FAQ:

1. The best way to breed Paulownia trees?

Root cuttings of the paulownia and paulownia stump, especially

for the new planter.

2.Delivery time? From the end of November to next April. Offer storage survice of paulownia root cutting and root stumps

8 How many years can be used for timber? 7-8years experience, you can start fresh cut five years.

**Certified:** 

For any questions do not hesitate to ask the following contact methods: Whatsapp/cell:0086 18366003934 Wechat: nicole003 Skype: nicolepaulownia Email: nicole@fortunewoods.com