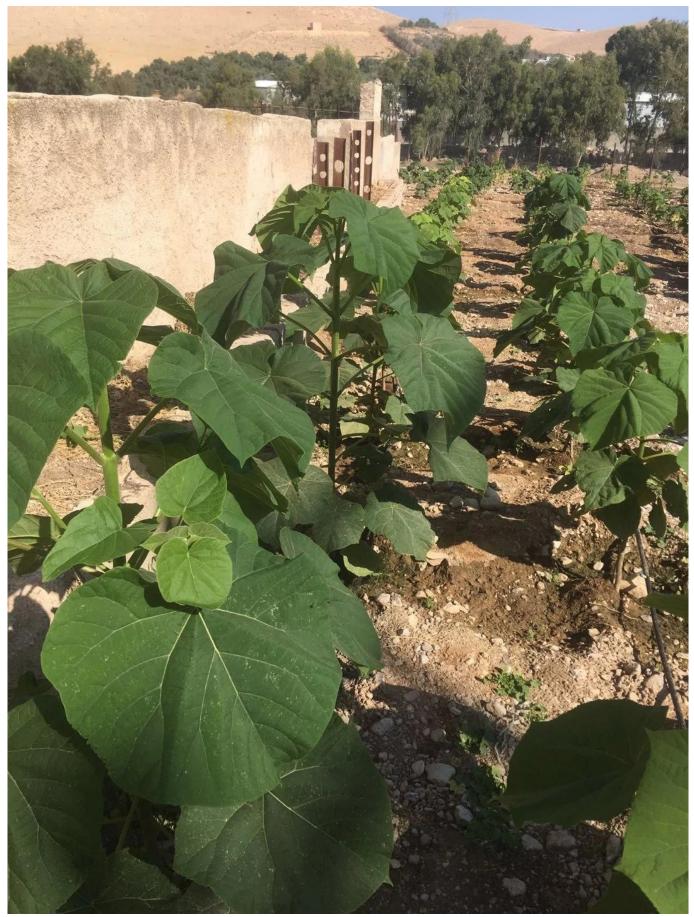

## Paulownia seedling

Feedbacks from our customers:

FAQ:

1. The best way to breed Paulownia trees?

Root cuttings of the paulownia and paulownia stump, especially

for the new planter.

2.Delivery time? From the end of November to next April. Offer storage survice of paulownia root cutting and root stumps