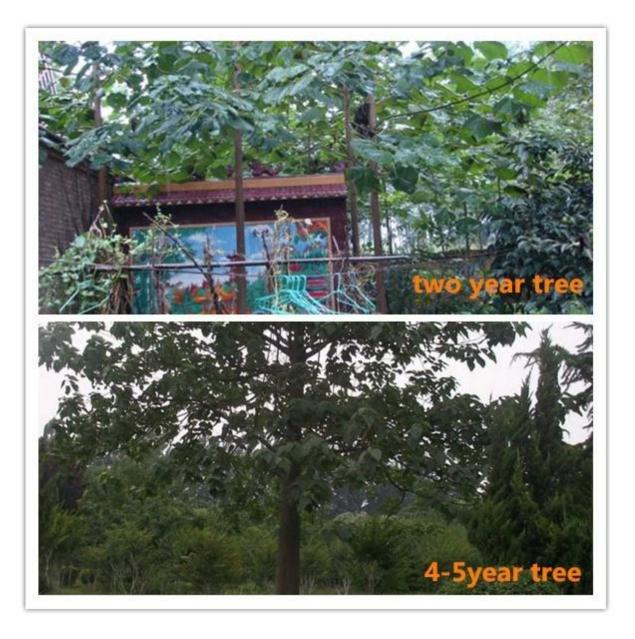

## Paulownia seedling

Feedbacks from our customers:

FAQ:

1. The best way to breed Paulownia trees?

Root cuttings of the paulownia and paulownia stump, especially

for the new planter.

2.Delivery time? From the end of November to next April. Offer storage survice of paulownia root cutting and root stumps

8 How many years can be used for timber? 7-8years experience, you can start fresh cut five years.

**Certified:** 

For any questions do not hesitate to ask the following contact methods: Whatsapp/cell:0086 18366003934 Wechat: nicole003 Skype: nicolepaulownia Email: nicole@fortunewoods.com