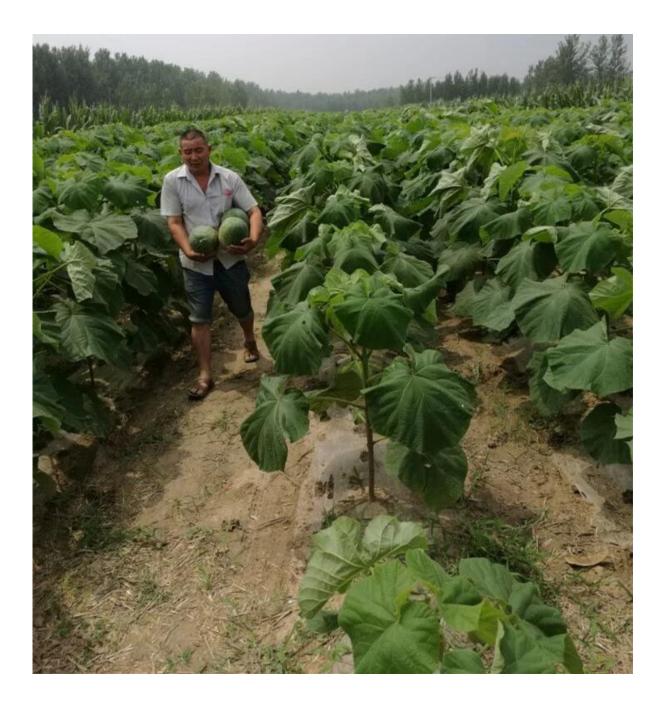

## Paulownia roots & paulownia stumps in our factory

Disinfection paulownia root

Packing paulownia root

Paulownia stump package

Our paulownia tree plantation, welcome to visit.

## Paulownia seedling

Feedbacks from our customers:

FAQ:

1. The best way to breed Paulownia trees?

Root cuttings of the paulownia and paulownia stump, especially

for the new planter.

2.Delivery time? From the end of November to next April. Offer storage survice of paulownia root cutting and root stumps