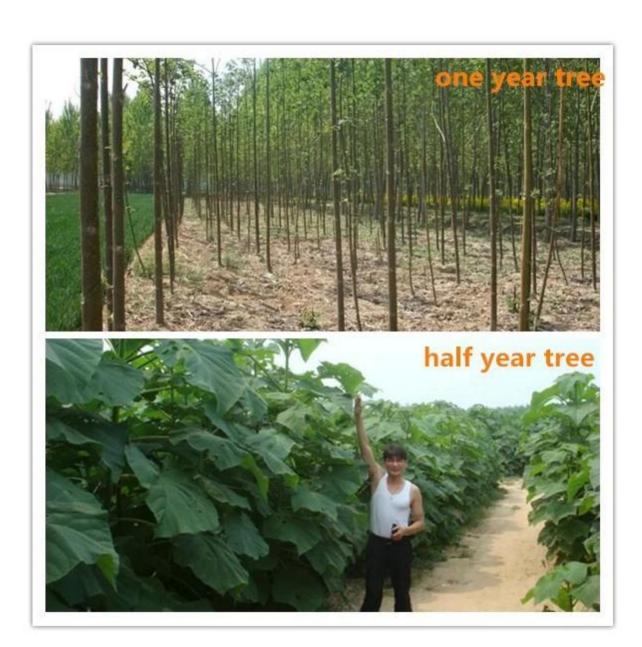

### 2.Delivery time?

From the end of November to next April.

Offer storage survice of paulownia root cutting and root stumps