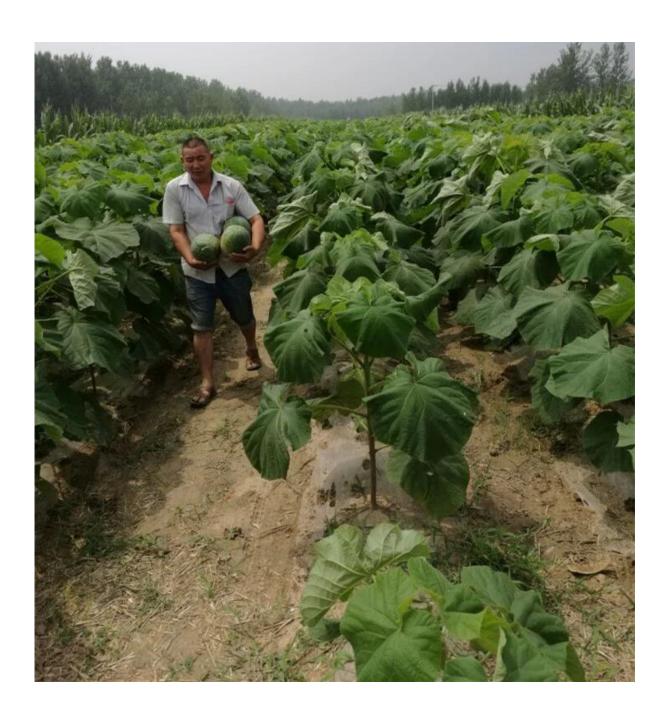

## 1. The best way to breed Paulownia trees?

Root cuttings of the paulownia and paulownia stump, especially for the new planter.