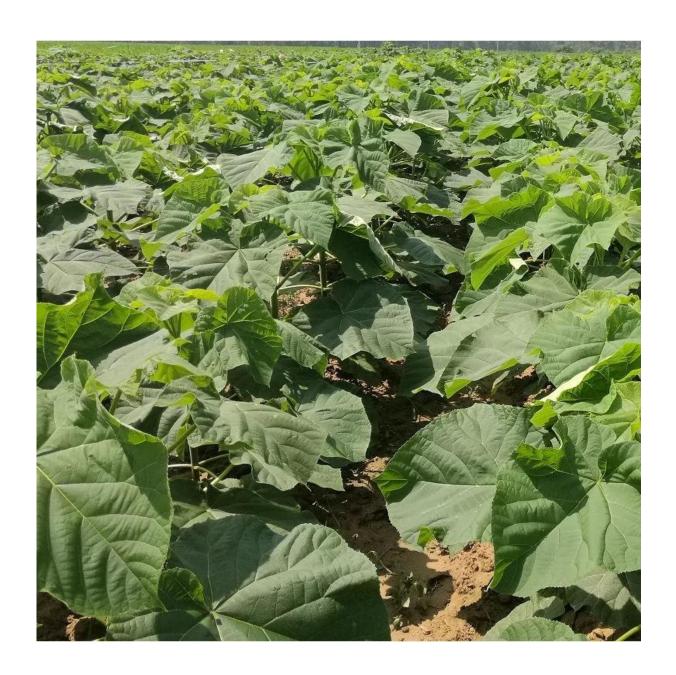

| phytosanitary certificate, certificate of origin, quality certificate.                                                                                                                                                                                                              |
| Express suggest                  | DHL and EMS, because the roots, seeds and stump will go to a long trip through several changes of temperature, quick Express can guarantee the quanlity.                                                                                                                            |

Paulownia roots & paulownia stumps in our factory









Disinfection paulownia root



Packing paulownia root



Paulownia stump package



Our paulownia tree plantation, welcome to visit.



















#### **FAQ:**

## 1. The best way to breed Paulownia trees?

Root cuttings of the paulownia and paulownia stump, especially for the new planter.

### 2.Delivery time?

From the end of November to next April.

Offer storage survice of paulownia root cutting and root stumps

# 3. Does it workable to plant paulownia roots cutting into the soil directly?

Yes of course. Put all root in the ground, slightly firm, cover head by at least 3-5cm soil.

### 4. withstand temperature

#### suggest -25- + 45 degrees celsius

# 5. Do paulownia plant needs special terrain? No, the normal soil is ok.

### 6. water requirements?

Paulownia have a good dry resistant, especially height of 50 cm. No need water them every day.

# 7. How to get a better trunk? Choose the best species with good