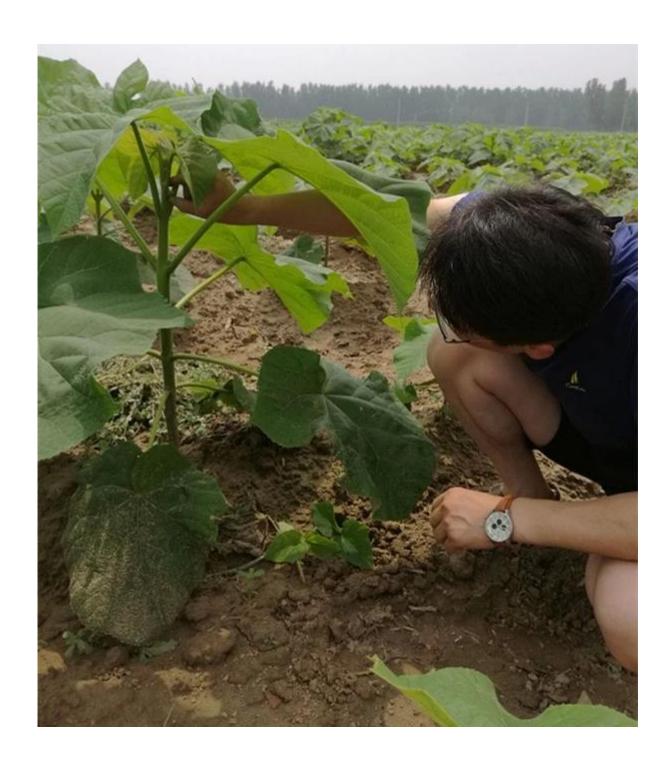

## 1. The best way to breed Paulownia trees?

Root cuttings of the paulownia and paulownia stump, especially for the new planter.