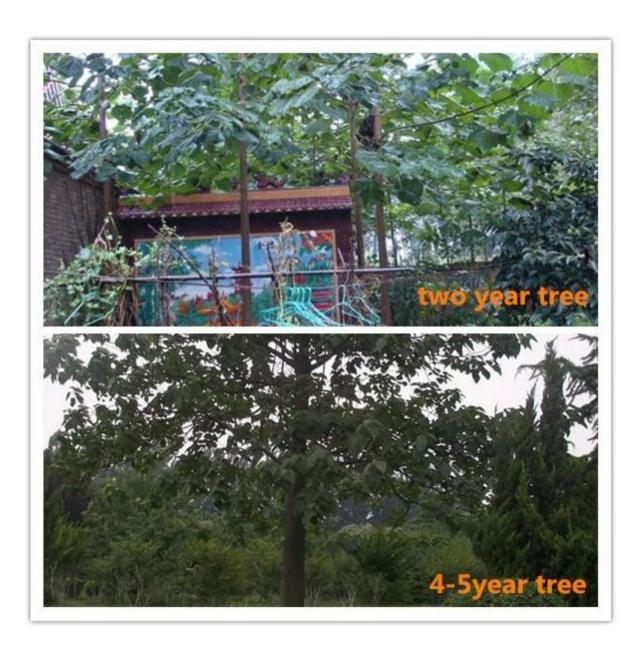

#### 8 How many years can be used for timber?

7-8 years experience, you can start fresh cut five years.