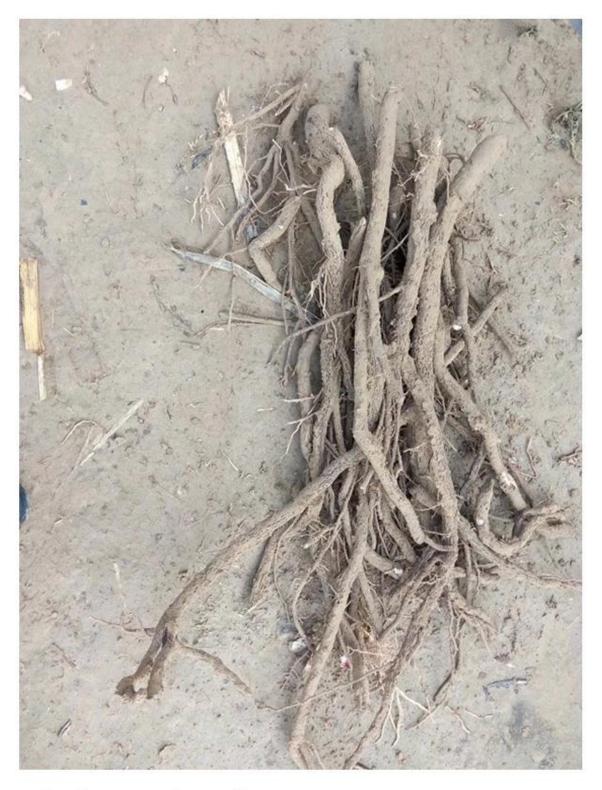

Please see paulownia root process as follows:

# 1.Dig out one year paulownia tree from our paulownia plantation

2. Cut paulownia tree root system

2-2. Cut root system to small pieces.

3.Clean paulownia roots with water.

4.Desinfect paulownia root with chemical-cypermethrin