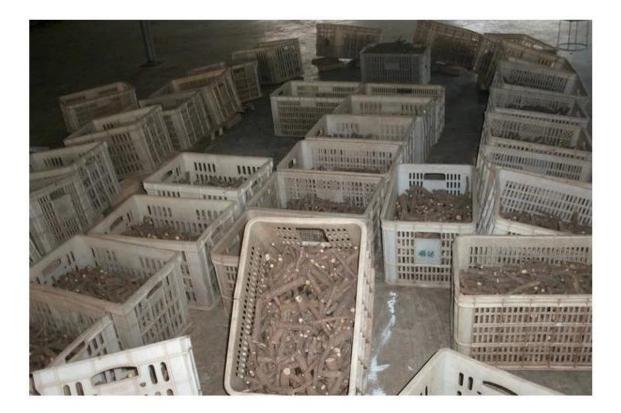

Please see paulownia root process as follows:

## 6.Packing them. Normally 1000pcs root in one carton.

# 6-1. Package