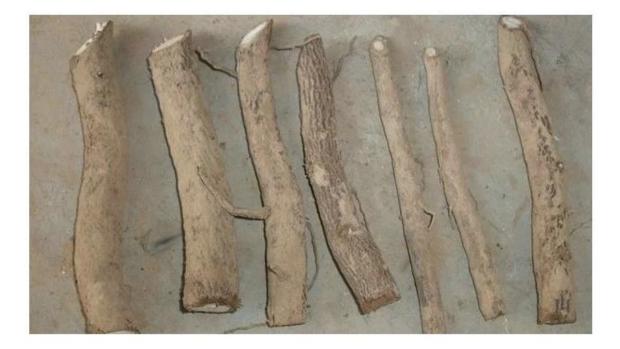

Please see paulownia root process as follows:

# 1.Dig out one year paulownia tree from our paulownia plantation

2. Cut paulownia tree root system

2-2. Cut root system to small pieces.

3.Clean paulownia roots with water.

4.Desinfect paulownia root with chemical-cypermethrin