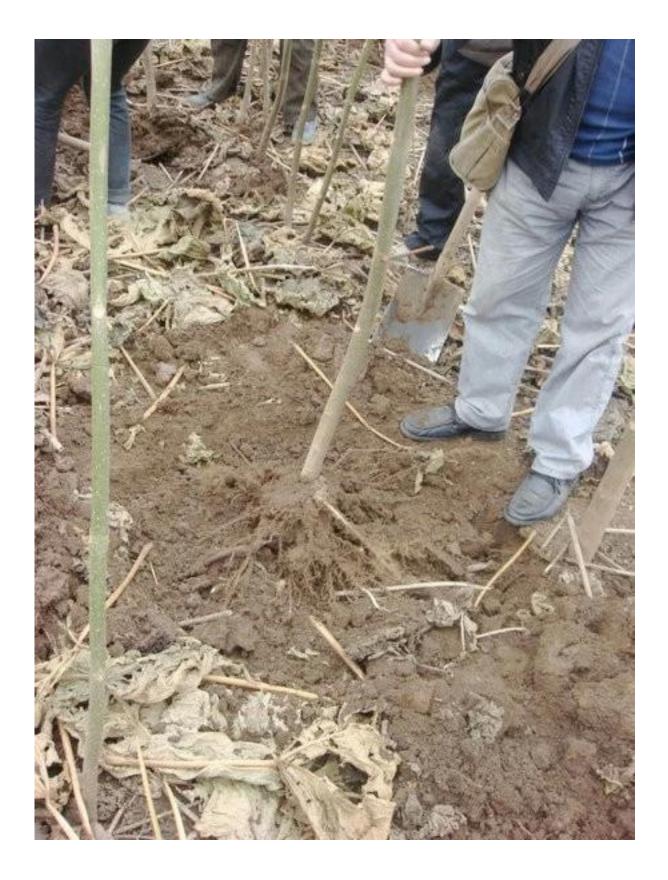

Please see paulownia root process as follows:

# 1.Dig out one year paulownia tree from our paulownia plantation

2. Cut paulownia tree root system

2-2. Cut root system to small pieces.

3.Clean paulownia roots with water.

4.Desinfect paulownia root with chemical-cypermethrin