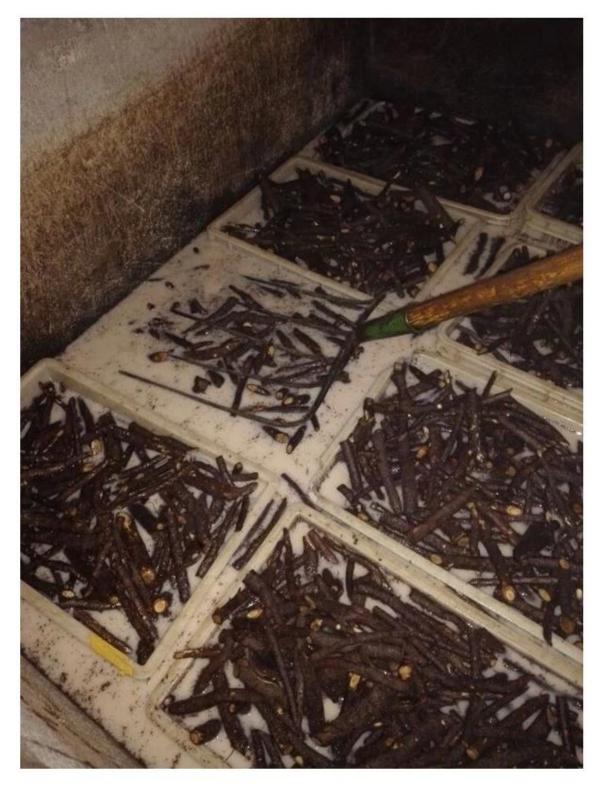

Please see paulownia root process as follows:

# 5.Dry them.

5-1. Dry them in plastic container

## 6.Packing them. Normally 1000pcs root in one carton.