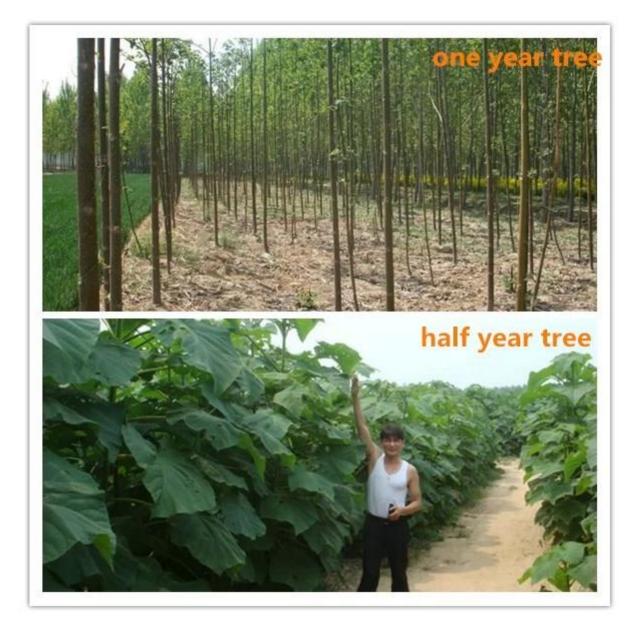

### 7. How to get a better trunk.

Choose the best species, for example hybrid and control lateral buds and trim branches.