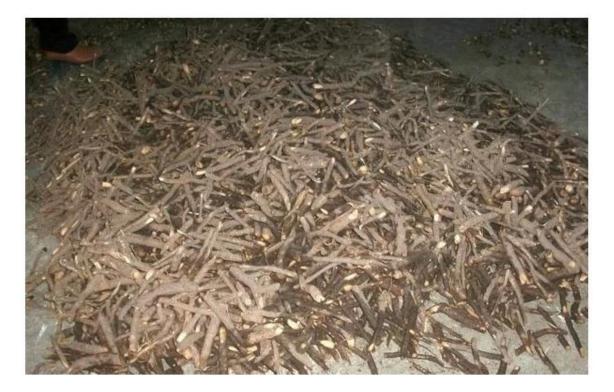

Please see paulownia root process as follows:

# 1.Dig out one year paulownia tree from our paulownia plantation

2. Cut paulownia tree root system

2-2. Cut root system to small pieces.

3.Clean paulownia roots with water.

4.Desinfect paulownia root with chemical-cypermethrin