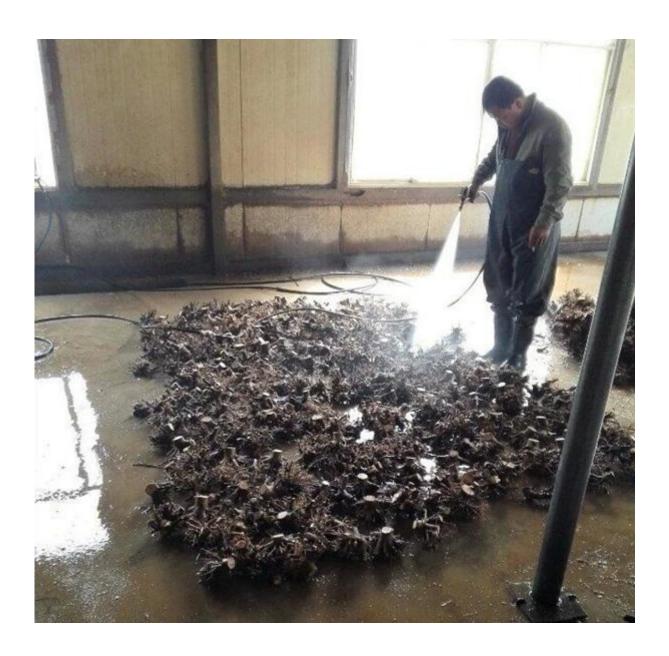

# 100% pure paulownia seed:

Please see paulownia root process as follows:

1.Dig out one year paulownia tree from our paulownia plantation

2. Cut paulownia tree root system

2-2. Cut root system to small pieces.

3.Clean paulownia roots with water.

4.Desinfect paulownia root with chemical-cypermethrin

5.Dry them.

5-1. Dry them in plastic container

6.Packing them.

Normally 1000pcs root in one carton.

6-1. Package