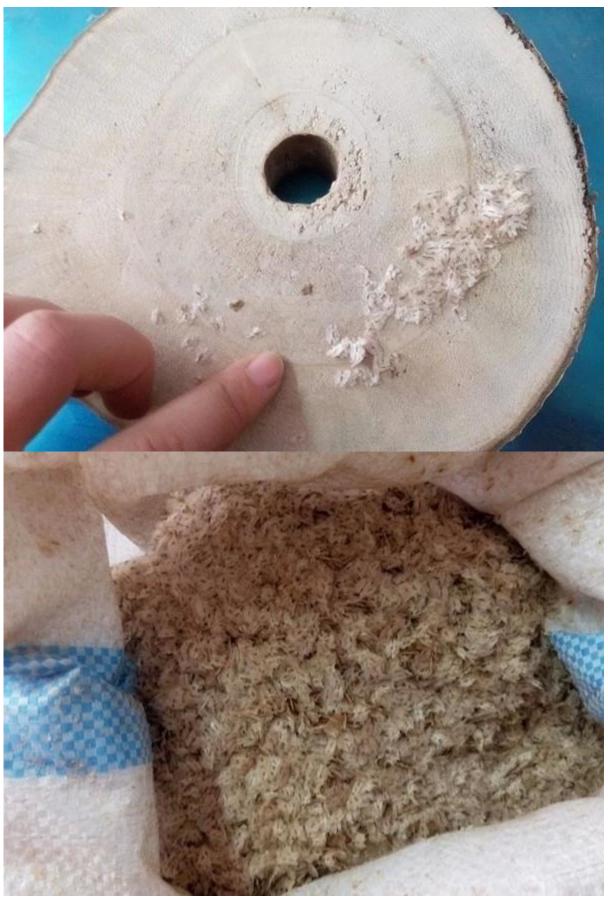

# 100% pure paulownia seed:

Please see paulownia root process as follows:

1.Dig out one year paulownia tree from our paulownia plantation

2. Cut paulownia tree root system

2-2. Cut root system to small pieces.

3.Clean paulownia roots with water.

4.Desinfect paulownia root with chemical-cypermethrin

5.Dry them.

5-1. Dry them in plastic container

6.Packing them.

Normally 1000pcs root in one carton.

6-1. Package