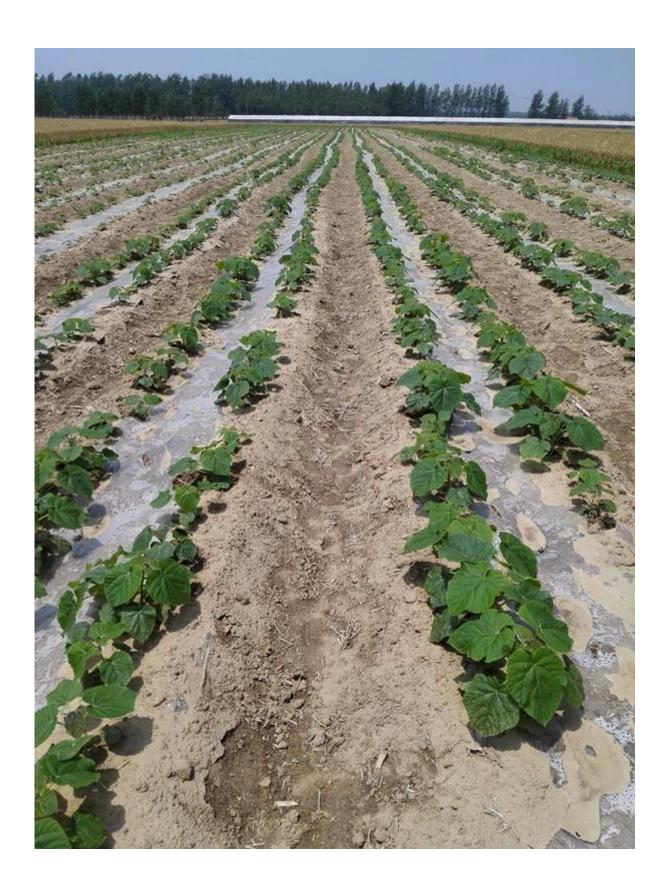

If you have time please come to our paulownia planting base .Our professtional GUY will show you skills how to plant paulownia root and stump.

| More information about Paulownia |                                                                                                                                                                               |
|----------------------------------|-------------------------------------------------------------------------------------------------------------------------------------------------------------------------------|
| species Paulownia                | Hybrid 9501 Paulownia, Paulownia shantong, Paulownia elongata, Paulownia fortunei, Paulownia tomentosa, royal and so on.                                                      |
| Paulownia seed                   | Lower pricer, very lightweight and small size, high technical requirments, hard to get better seedlling in a year. We send a file on how to plant Paulownia seeds.            |
| Paulownia root / cutting         | Technical simple, save labor and time, 95% of survival rate, grows very fast, get better paulownia tree.  We will send a technical guide for free after confirming the order. |
| Paulownia strain                 | Very easy to survive.                                                                                                                                                         |
| Certified                        | phytosanitary certificate                                                                                                                                                     |
| EXPRESS suggest                  | DHL and EMS, because the roots, seeds and strains will go to a long trip through several changes of temperature, quick Express can guarantee the quanlity.                    |