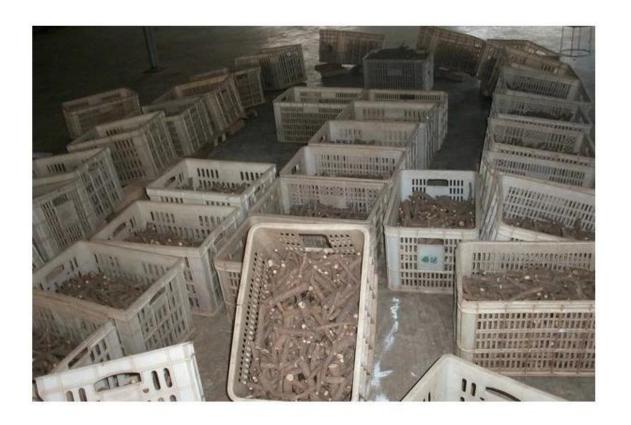

# 100% pure paulownia seed:

Please see paulownia root process as follows:

1.Dig out one year paulownia tree from our paulownia plantation

2. Cut paulownia tree root system

2-2. Cut root system to small pieces.

3.Clean paulownia roots with water.

4.Desinfect paulownia root with chemical-cypermethrin

5.Dry them.

5-1. Dry them in plastic container

6.Packing them.

Normally 1000pcs root in one carton.

6-1. Package