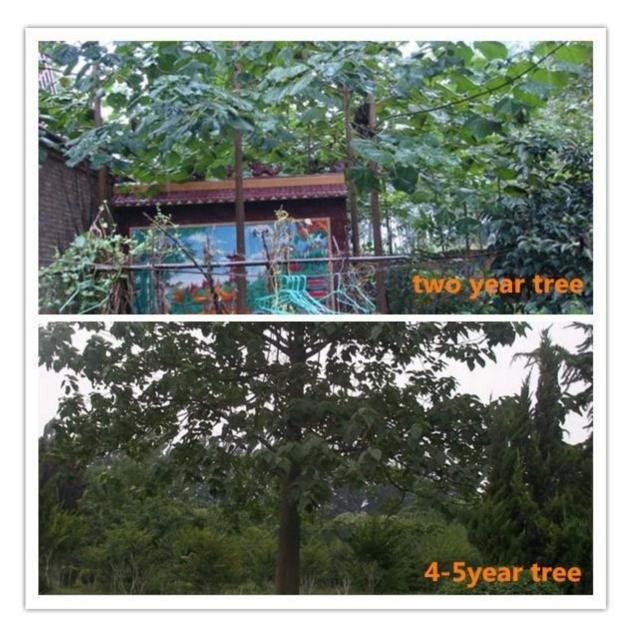

7. How to get a better trunk? Choose the best species with good manage.

8 How many years can be used for timber?7-8years experience, you can start fresh cut five years.

Certified:

For any questions do not hesitate to ask the following contact methods: Whatsapp/cell:0086 13305306262 Wechat: paulownia01 Skype: shujie-lv Email: <u>fortune@fortunewoods.com</u>