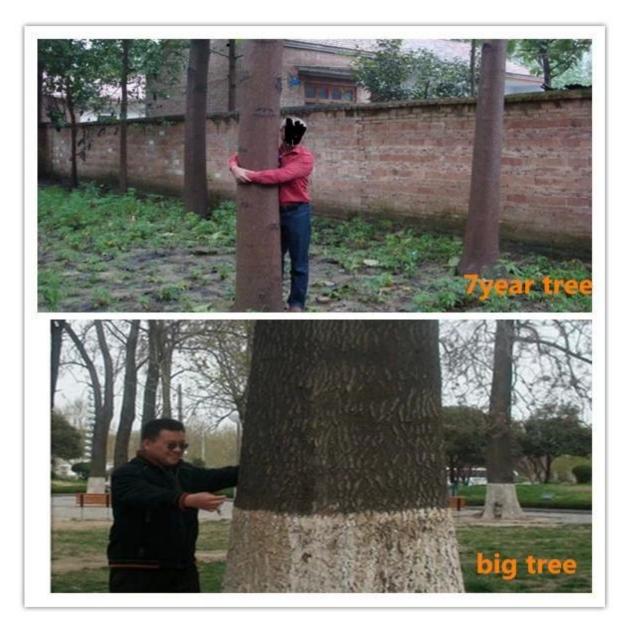

7. How to get a better trunk? Choose the best species with good manage.

8 How many years can be used for timber?7-8years experience, you can start fresh cut five years.

Certified:

For any questions do not hesitate to ask the following contact methods: Whatsapp/cell:0086 13305306262 Wechat: paulownia01 Skype: shujie-lv Email: <u>fortune@fortunewoods.com</u>