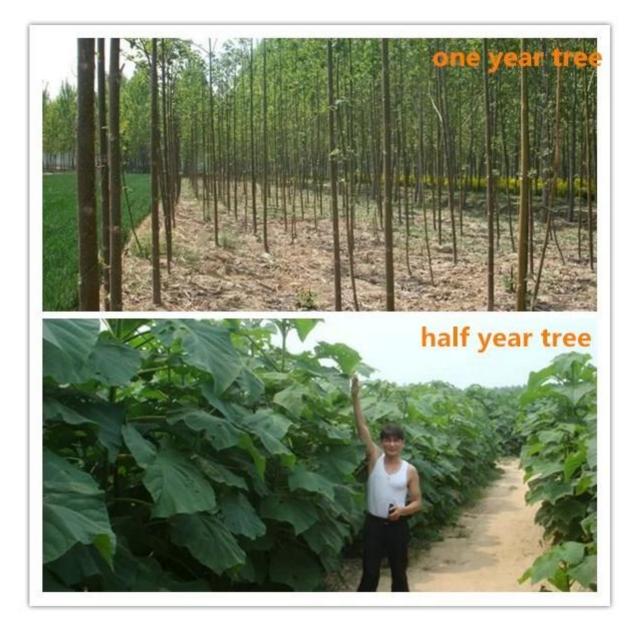

# 2.Delivery time?

From the end of November to next April. Offer storage survice of paulownia root cutting and root stumps