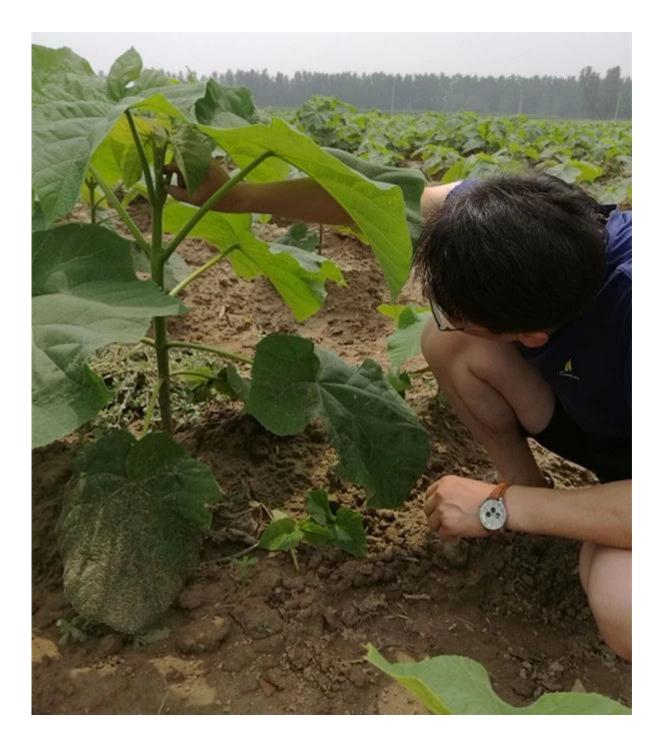

# **3.** Does it workable to plant paulownia roots cutting into the soil directly?

Yes of course. Put all root in the ground, slightly firm, cover head by at least 3-5cm soil.

4. withstand temperature