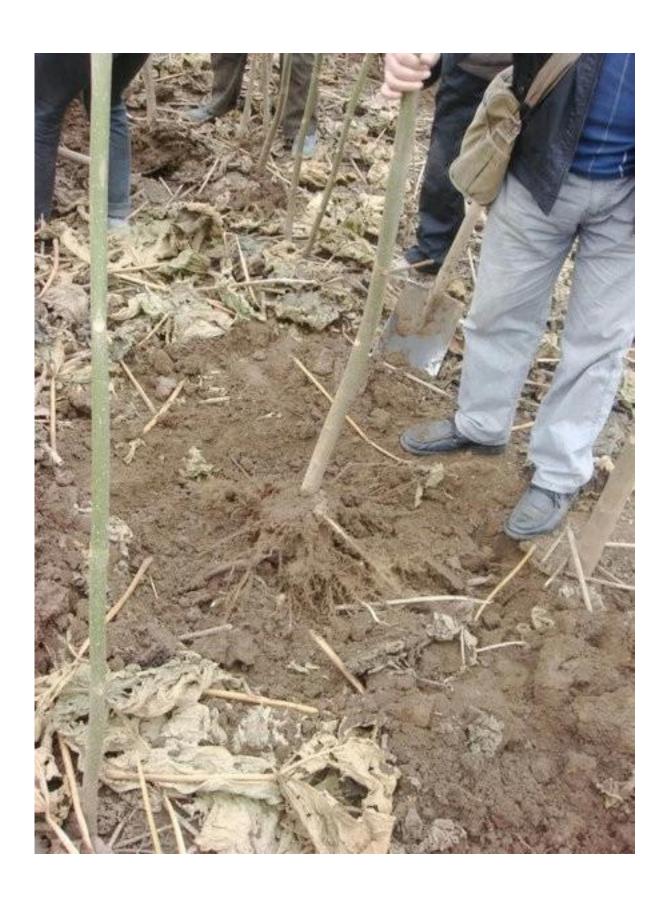

## 100% pure paulownia seed:

Please see paulownia root process as follows:

1.Dig out one year paulownia tree from our paulownia plantation

2. Cut paulownia tree root system

2-2. Cut root system to small pieces.