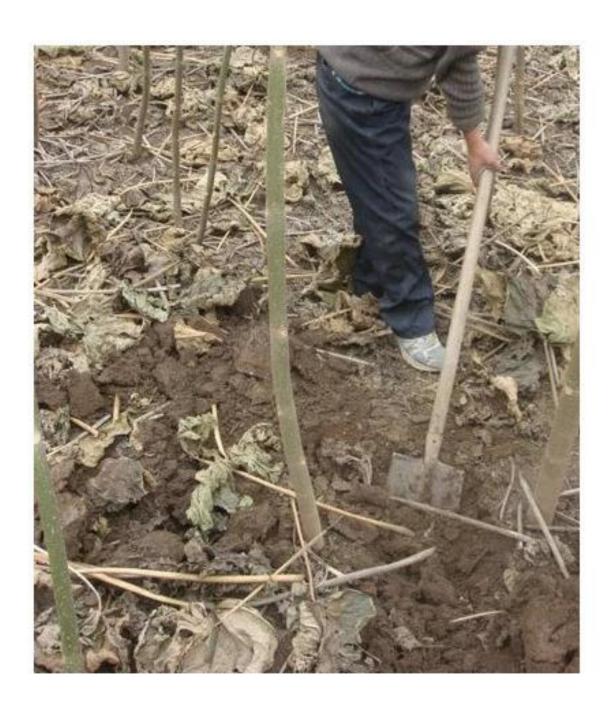

## 100% pure paulownia seed:

Please see paulownia root process as follows:

1.Dig out one year paulownia tree from our paulownia plantation

2. Cut paulownia tree root system

2-2. Cut root system to small pieces.