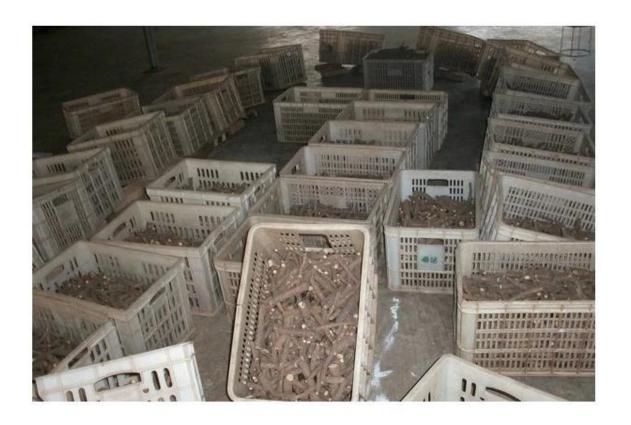

## 100% pure paulownia seed:

Please see paulownia root process as follows:

1.Dig out one year paulownia tree from our paulownia plantation

2. Cut paulownia tree root system

2-2. Cut root system to small pieces.

3.Clean paulownia roots with water.

4.Desinfect paulownia root with chemical-cypermethrin

5.Dry them.

5-1. Dry them in plastic container

6.Packing them.

Normally 1000pcs root in one carton.

6-1. Package