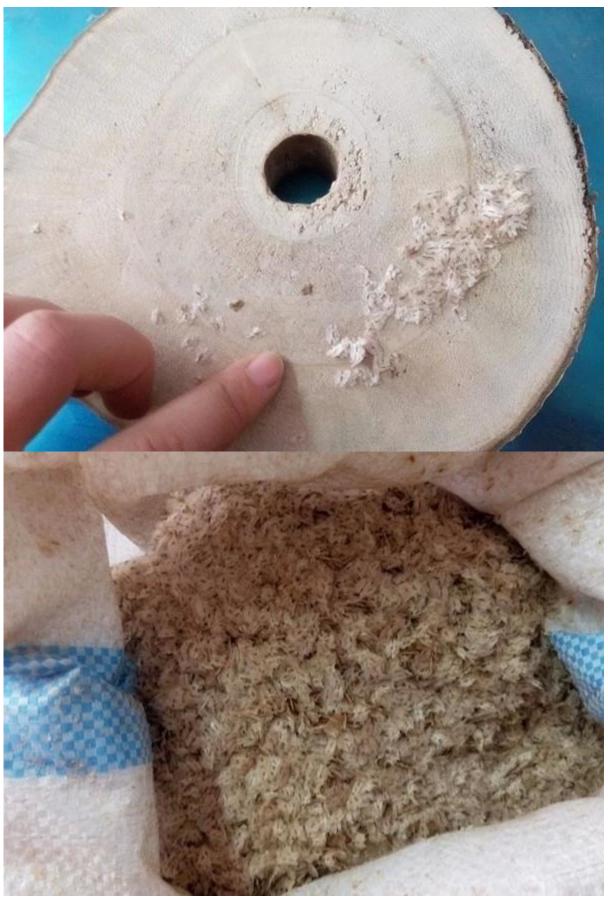

## 100% pure paulownia seed:

Please see paulownia root process as follows:

1.Dig out one year paulownia tree from our paulownia plantation

2. Cut paulownia tree root system

2-2. Cut root system to small pieces.

3.Clean paulownia roots with water.

4.Desinfect paulownia root with chemical-cypermethrin

5.Dry them.

5-1. Dry them in plastic container

6.Packing them.

Normally 1000pcs root in one carton.

6-1. Package