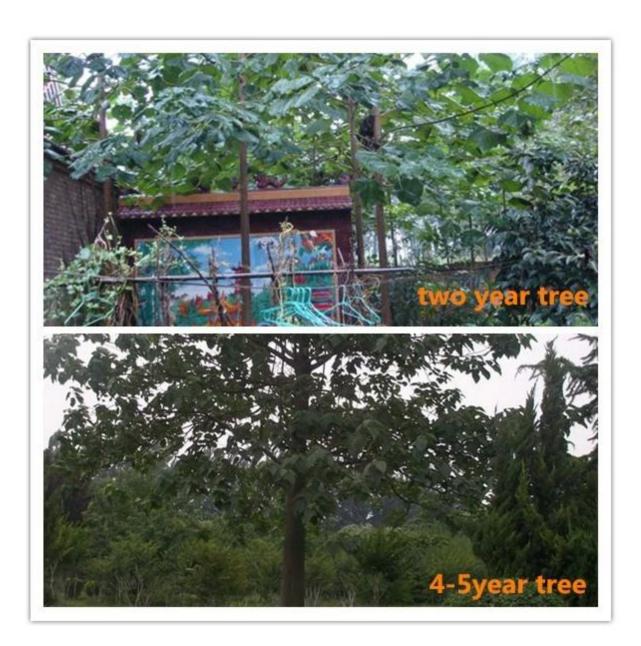

|
| EXPRESS suggest                  | DHL and EMS, because the roots, seeds and strains will go to a long trip through several changes of temperature, quick Express can guarantee the quanlity.                    |

## 100% pure paulownia seed:



Please see paulownia root process as follows:



1.Dig out one year paulownia tree from our paulownia plantation





2. Cut paulownia tree root system



2-2. Cut root system to small pieces.



3.Clean paulownia roots with water.



4.Desinfect paulownia root with chemical-cypermethrin



5.Dry them.



5-1. Dry them in plastic container



6.Packing them.

Normally 1000pcs root in one carton.



6-1. Package























### **FAQ:**

## 1. The best way to plant Paulownia tree?

Paulownia cutting of the roots and paulownia strain, especially for the new planter.

### 2.Delivery time?

Since the end of November to next April. storage survice offer cutting paulownia and root stumps

- 3. is to plant paulownia roots cutting into the soil workable? Yes of course. Put all root in the ground, slightly firm, cover head by at least 3-5cm soil.
- 4. withstand temperature

  Growth -25- + 45 degrees celsius is ok

# 5. Do paulownia plant needs special terrain? No, the normal soil is ok.

### 6. water requirements?

Paulownia have a good durable dry, especially height of 50 cm. they do not need their water all the time.

### 7. How to get a better trunk.

Choose the best species, for example hybrid and contro