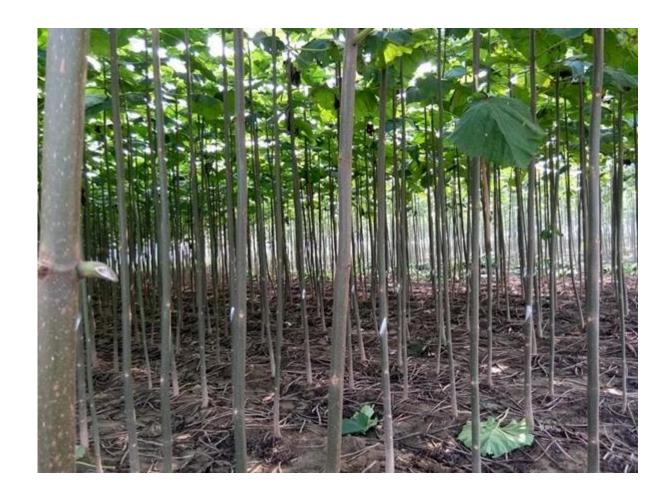

## 100% pure paulownia seed:

Please see paulownia root process as follows:

1.Dig out one year paulownia tree from our paulownia plantation

2. Cut paulownia tree root system

2-2. Cut root system to small pieces.