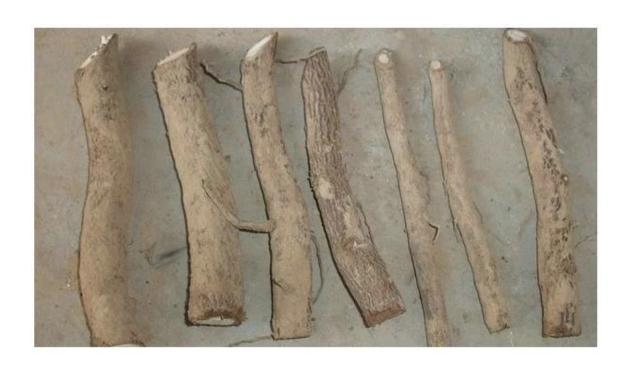

## 100% pure paulownia seed:

Please see paulownia root process as follows:

1.Dig out one year paulownia tree from our paulownia plantation

2. Cut paulownia tree root system

2-2. Cut root system to small pieces.

3.Clean paulownia roots with water.

4.Desinfect paulownia root with chemical-cypermethrin

5.Dry them.

5-1. Dry them in plastic container

6.Packing them.

Normally 1000pcs root in one carton.

6-1. Package