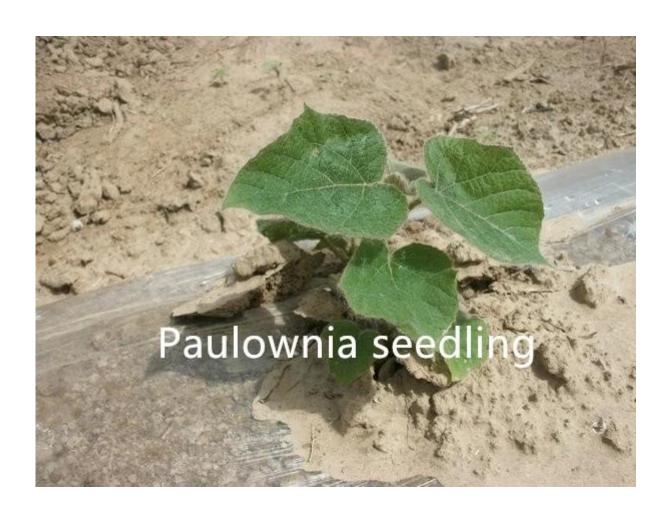

|
| EXPRESS suggest                  | DHL and EMS, because the roots, seeds and strains will go to a long trip through several changes of temperature, quick Express can guarantee the quanlity.                    |

## 100% pure paulownia seed:



Please see paulownia root process as follows:



1.Dig out one year paulownia tree from our paulownia plantation





2. Cut paulownia tree root system



2-2. Cut root system to small pieces.



3.Clean paulownia roots with water.



4.Desinfect paulownia root with chemical-cypermethrin



5.Dry them.



5-1. Dry them in plastic container



6.Packing them.

Normally 1000pcs root in one carton.



6-1. Package























### **FAQ:**

## 1. The best way to plant Paulownia tree?

Paulownia cutting of the roots and paulownia strain, especially for the new planter.

### 2.Delivery time?

Since the end of November to next April. storage survice offer cutting paulownia and root stumps

- 3. is to plant paulownia roots cutting into the soil workable? Yes of course. Put all root in the ground, slightly firm, cover head by at least 3-5cm soil.
- 4. withstand temperature

  Growth -25- + 45 degrees celsius is ok

# 5. Do paulownia plant needs special terrain? No, the normal soil is ok.

### 6. water requirements?

Paulownia have a good durable dry, especially height of 50 cm. they do not need their water all the time.

### 7. How to get a better trunk.

Choose the best species, for example hybrid and co