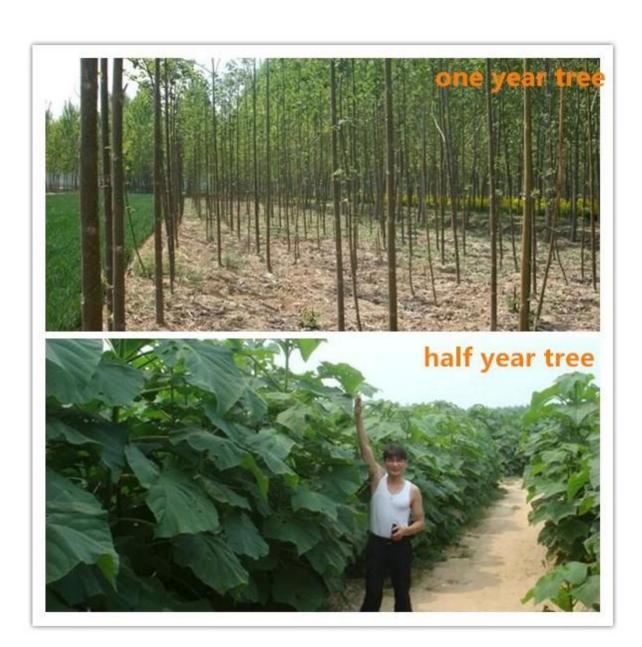

|
| EXPRESS suggest                  | DHL and EMS, because the roots, seeds and strains will go to a long trip through several changes of temperature, quick Express can guarantee the quanlity.                    |

## 100% pure paulownia seed:



Please see paulownia root process as follows:



1.Dig out one year paulownia tree from our paulownia plantation





2. Cut paulownia tree root system



2-2. Cut root system to small pieces.



3.Clean paulownia roots with water.



4.Desinfect paulownia root with chemical-cypermethrin



5.Dry them.



5-1. Dry them in plastic container



6.Packing them.

Normally 1000pcs root in one carton.



6-1. Package























### **FAQ:**

## 1. The best way to plant Paulownia tree?

Paulownia cutting of the roots and paulownia strain, especially for the new planter.

### 2.Delivery time?

Since the end of November to next April. storage survice offer cutting paulownia and root stumps

- 3. is to plant paulownia roots cutting into the soil workable? Yes of course. Put all root in the ground, slightly firm, cover head by at least 3-5cm soil.
- 4. withstand temperature

  Growth -25- + 45 degrees celsius is ok

# 5. Do paulownia plant needs special terrain? No, the normal soil is ok.

### 6. water requirements?

Paulownia have a good durable dry, especially height of 50 cm. they do not need their water all the time.

### 7. How to get a better trunk.

Choose the best species, for example hybrid and cont