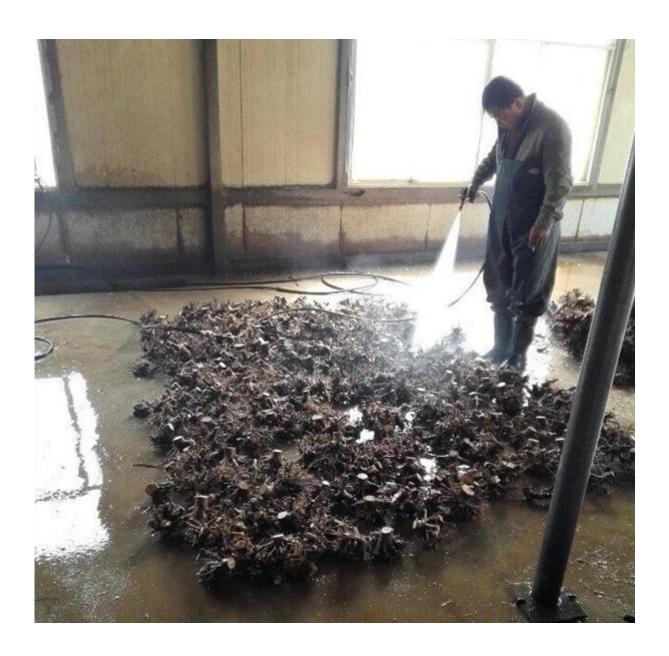

## 100% pure paulownia seed:

Please see paulownia root process as follows:

1.Dig out one year paulownia tree from our paulownia plantation

2. Cut paulownia tree root system

2-2. Cut root system to small pieces.

3.Clean paulownia roots with water.

4.Desinfect paulownia root with chemical-cypermethrin

5.Dry them.

5-1. Dry them in plastic container

6.Packing them.

Normally 1000pcs root in one carton.

6-1. Package