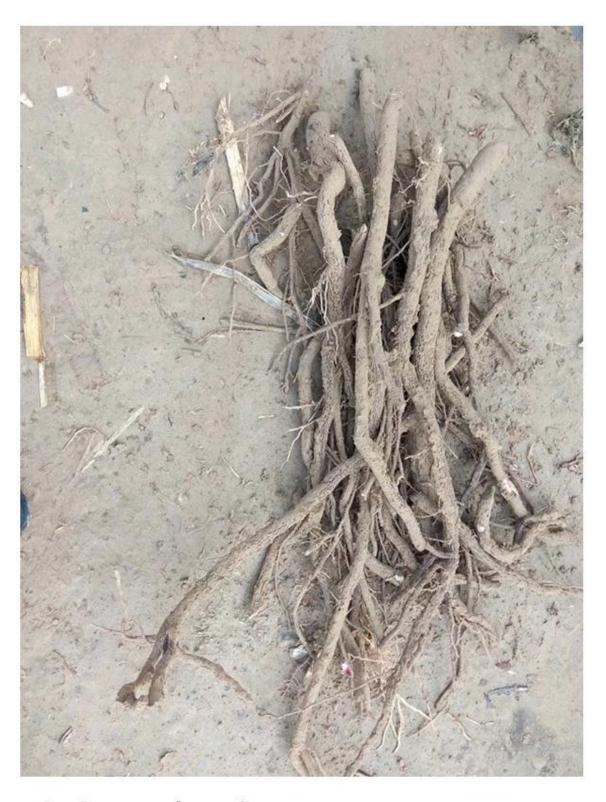

## 100% pure paulownia seed:

Please see paulownia root process as follows:

1.Dig out one year paulownia tree from our paulownia plantation

2. Cut paulownia tree root system

2-2. Cut root system to small pieces.

3.Clean paulownia roots with water.

4.Desinfect paulownia root with chemical-cypermethrin

5.Dry them.

5-1. Dry them in plastic container

6.Packing them.

Normally 1000pcs root in one carton.

6-1. Package