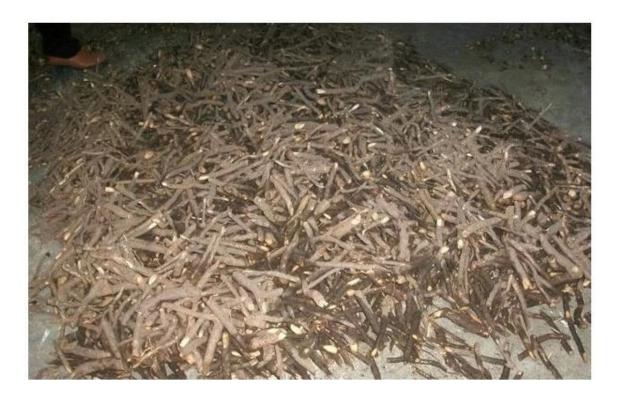

## 100% pure paulownia seed:

Please see paulownia root process as follows:

1.Dig out one year paulownia tree from our paulownia plantation

2. Cut paulownia tree root system

2-2. Cut root system to small pieces.

3.Clean paulownia roots with water.

4.Desinfect paulownia root with chemical-cypermethrin

5.Dry them.

5-1. Dry them in plastic container

6.Packing them.

Normally 1000pcs root in one carton.

6-1. Package