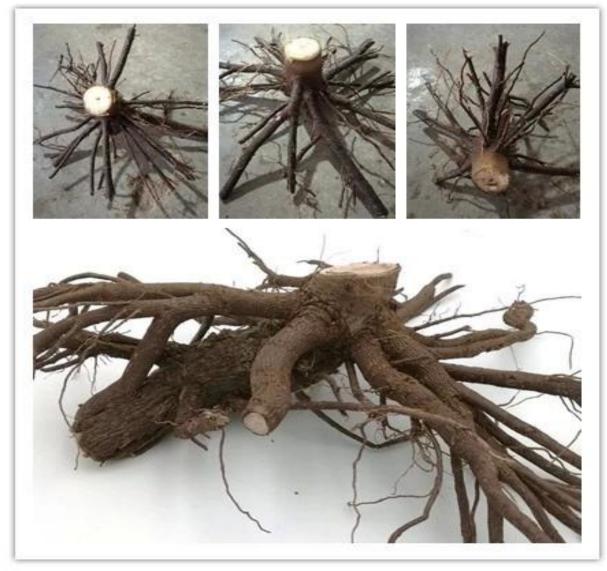

| More information about Paulownia |                                                                                                                                                                                                                                                                                     |
|----------------------------------|-------------------------------------------------------------------------------------------------------------------------------------------------------------------------------------------------------------------------------------------------------------------------------------|
| species Paulownia                | Hybrid 9501 Paulownia, Paulownia shantong,<br>Paulownia elongata, Paulownia fortunei, Paulownia<br>tomentosa, Paulownia 9503, Paulownia Kiri,<br>Paulownia fargesii, Paulownia australis, royal<br>empress tree, Paulownia Catalpifolia, empress tree,<br>foxglove tree, and so on. |
| Paulownia seed                   | Lower price, very lightweight and small size, high<br>technical requirments, hard to get quality seedling in<br>a year.<br>Offer a file on how to plant Paulownia seeds.                                                                                                            |
| Paulownia<br>root cutting        | Plant method simple, save labor and time, 95%-100%<br>of survival rate, grows orderliness and fast, get<br>better paulownia tree and harvest earlier.<br>We will send a technical guide for free after<br>confirming the order.                                                     |
| Paulownia stump                  | Very easy to survive, grow very fast, survive 99-100%, use for forest directly.                                                                                                                                                                                                     |
| Certified                        | phytosanitary certificate, certificate of origin, quality certificate.                                                                                                                                                                                                              |
| Express suggest                  | DHL and EMS, because the roots, seeds and stump<br>will go to a long trip through several changes of<br>temperature, quick Express can guarantee the<br>quanlity.                                                                                                                   |

# Paulownia roots & paulownia stumps in our factory

Disinfection paulownia root

Packing paulownia root

Paulownia stump package

Our paulownia tree plantation, welcome to visit.