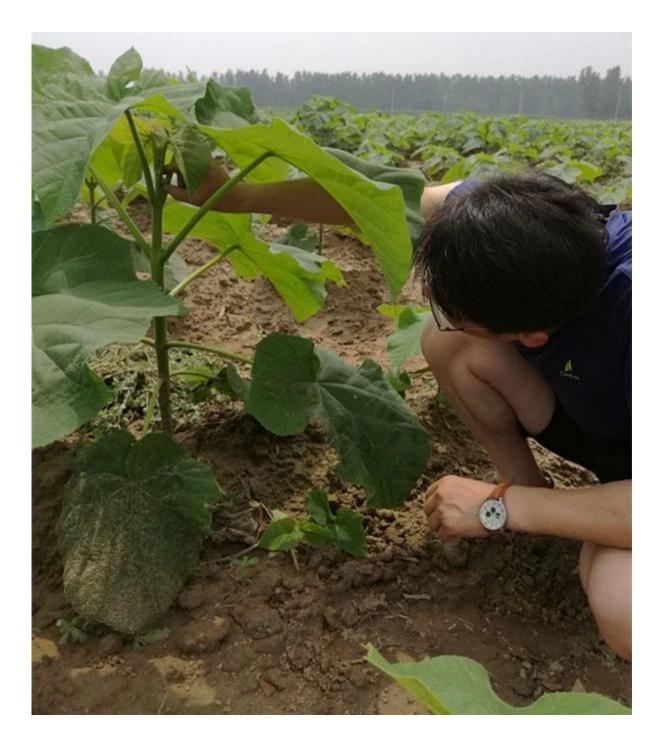

certificate, certificate of origin, quality certificate.                                                                                                                                                                                                              |
| Express suggest                  | DHL and EMS, because the roots, seeds and stump<br>will go to a long trip through several changes of<br>temperature, quick Express can guarantee the<br>quanlity.                                                                                                                   |

# Paulownia roots & paulownia stumps in our factory









Disinfection paulownia root



Packing paulownia root



Paulownia stump package



Our paulownia tree plantation, welcome to visit.



# Paulownia seedling













# FAQ:

1. The best way to breed Paulownia trees?

Root cuttings of the paulownia and paulownia stump, especially for the new planter.

# 2.Delivery time?

From the end of November to next April. Offer storage survice of paulownia root cutting and root stumps

# **3.** Does it workable to plant paulownia roots cutting into the soil directly?

Yes of course. Put all root in the ground, slightly firm, cover head by at least 3-5cm soil.

4. withstand temperature

# suggest -25- + 45 degrees celsius

5. Do paulownia plant needs special terrain? No, the normal soil is ok.

# 6. water requirements?

Paulownia have a good dry resistant, especially height of 50 cm. No need water them every day.

## 7. How to get a better trunk?

Choose the best species with good manage.

# 8 How many y