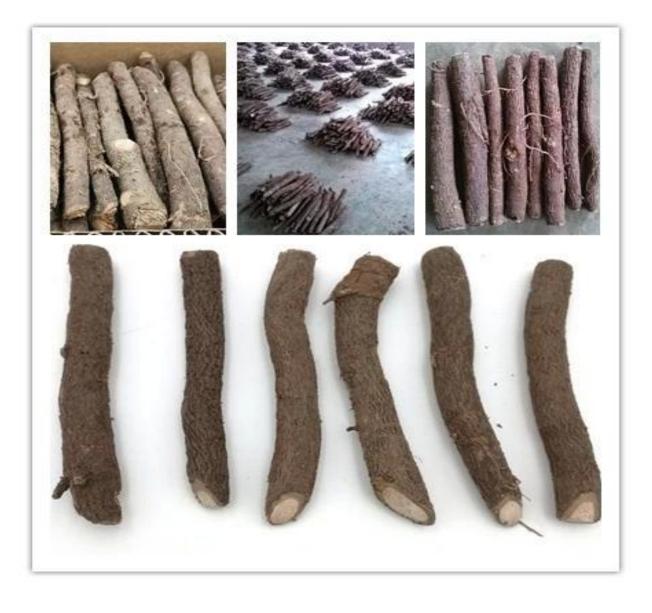

| More information about Paulownia |                                                                                                                                                                                                                                                                                     |
|----------------------------------|-------------------------------------------------------------------------------------------------------------------------------------------------------------------------------------------------------------------------------------------------------------------------------------|
| species Paulownia                | Hybrid 9501 Paulownia, Paulownia shantong,<br>Paulownia elongata, Paulownia fortunei, Paulownia<br>tomentosa, Paulownia 9503, Paulownia Kiri,<br>Paulownia fargesii, Paulownia australis, royal<br>empress tree, Paulownia Catalpifolia, empress tree,<br>foxglove tree, and so on. |
| Paulownia seed                   | Lower price, very lightweight and small size, high<br>technical requirments, hard to get quality seedling in<br>a year.<br>Offer a file on how to plant Paulownia seeds.                                                                                                            |
| Paulownia<br>root cutting        | Plant method simple, save labor and time, 95%-100%<br>of survival rate, grows orderliness and fast, get<br>better paulownia tree and harvest earlier.<br>We will send a technical guide for free after<br>confirming the order.                                                     |
| Paulownia stump                  | Very easy to survive, grow very fast, survive 99-100%, use for forest directly.                                                                                                                                                                                                     |
| Certified                        | phytosanitary certificate, certificate of origin, quality certificate.                                                                                                                                                                                                              |
| Express suggest                  | DHL and EMS, because the roots, seeds and stump<br>will go to a long trip through several changes of<br>temperature, quick Express can guarantee the<br>quanlity.                                                                                                                   |

# Paulownia roots & paulownia stumps in our factory

Disinfection paulownia root

Packing paulownia root

Paulownia stump package

Our paulownia tree plantation, welcome to visit.