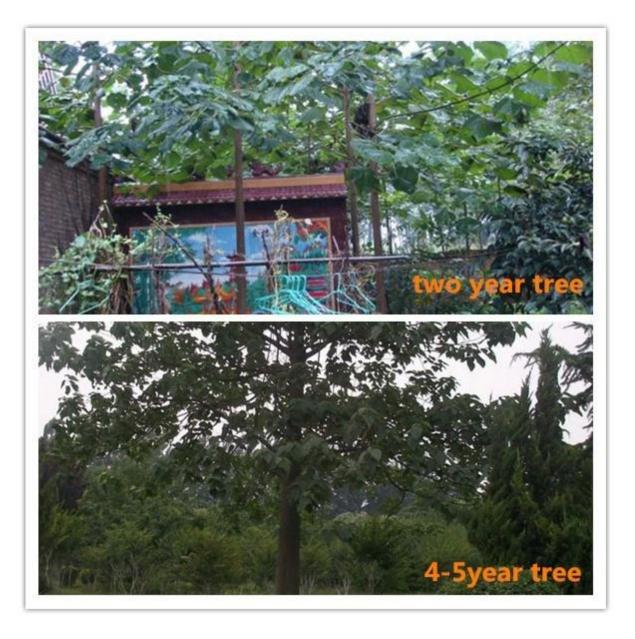

ficate, certificate of origin, quality certificate.                                                                                                                                                                                                              |
| Express suggest                  | DHL and EMS, because the roots, seeds and stump<br>will go to a long trip through several changes of<br>temperature, quick Express can guarantee the<br>quanlity.                                                                                                                   |

# Paulownia roots & paulownia stumps in our factory









Disinfection paulownia root



Packing paulownia root



Paulownia stump package



Our paulownia tree plantation, welcome to visit.



# Paulownia seedling













# FAQ:

1. The best way to breed Paulownia trees?

Root cuttings of the paulownia and paulownia stump, especially for the new planter.

# 2.Delivery time?

From the end of November to next April. Offer storage survice of paulownia root cutting and root stumps

# **3.** Does it workable to plant paulownia roots cutting into the soil directly?

Yes of course. Put all root in the ground, slightly firm, cover head by at least 3-5cm soil.

4. withstand temperature

# suggest -25- + 45 degrees celsius

5. Do paulownia plant needs special terrain? No, the normal soil is ok.

# 6. water requirements?

Paulownia have a good dry resistant, especially height of 50 cm. No need water them every day.

## 7. How to get a better trunk?

Choose the best species with good manage.

# 8 How many years c