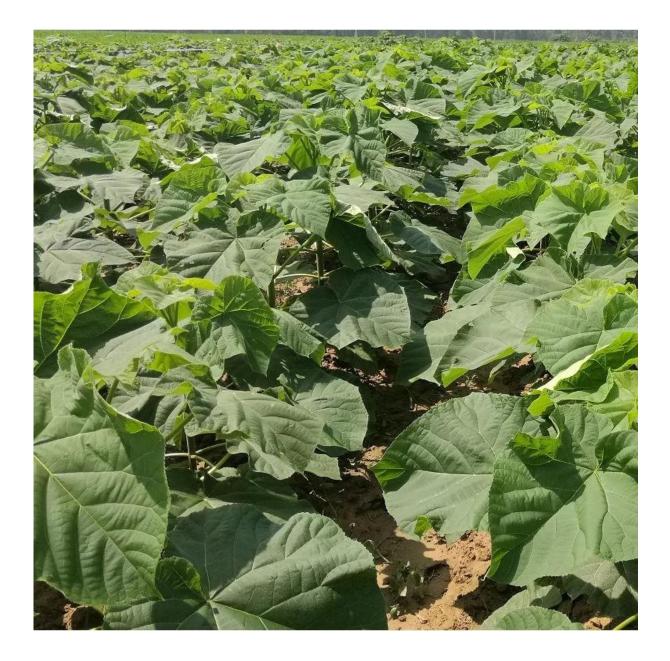

| phytosanitary certificate, certificate of origin, quality certificate.                                                                                                                                                                                                              |
| Express suggest                  | DHL and EMS, because the roots, seeds and stump<br>will go to a long trip through several changes of<br>temperature, quick Express can guarantee the<br>quanlity.                                                                                                                   |

# Paulownia roots & paulownia stumps in our factory









Disinfection paulownia root



Packing paulownia root



Paulownia stump package



Our paulownia tree plantation, welcome to visit.



# Paulownia seedling













# FAQ:

1. The best way to breed Paulownia trees?

Root cuttings of the paulownia and paulownia stump, especially for the new planter.

# 2.Delivery time?

From the end of November to next April. Offer storage survice of paulownia root cutting and root stumps

# **3.** Does it workable to plant paulownia roots cutting into the soil directly?

Yes of course. Put all root in the ground, slightly firm, cover head by at least 3-5cm soil.

4. withstand temperature

# suggest -25- + 45 degrees celsius

5. Do paulownia plant needs special terrain? No, the normal soil is ok.

# 6. water requirements?

Paulownia have a good dry resistant, especially height of 50 cm. No need water them every day.

## 7. How to get a better trunk?

Choose the best species with good