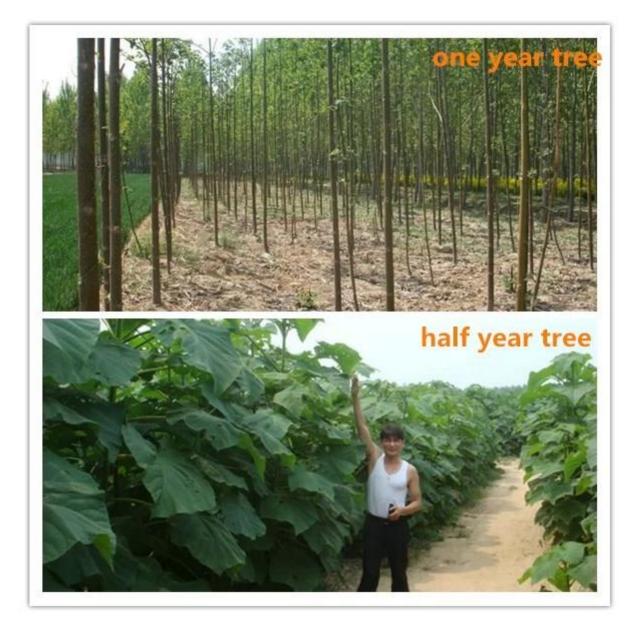

tificate, certificate of origin, quality certificate.                                                                                                                                                                                                              |
| Express suggest                  | DHL and EMS, because the roots, seeds and stump<br>will go to a long trip through several changes of<br>temperature, quick Express can guarantee the<br>quanlity.                                                                                                                   |

# Paulownia roots & paulownia stumps in our factory









Disinfection paulownia root



Packing paulownia root



Paulownia stump package



Our paulownia tree plantation, welcome to visit.



# Paulownia seedling













# FAQ:

1. The best way to breed Paulownia trees?

Root cuttings of the paulownia and paulownia stump, especially for the new planter.

# 2.Delivery time?

From the end of November to next April. Offer storage survice of paulownia root cutting and root stumps

# **3.** Does it workable to plant paulownia roots cutting into the soil directly?

Yes of course. Put all root in the ground, slightly firm, cover head by at least 3-5cm soil.

4. withstand temperature

# suggest -25- + 45 degrees celsius

5. Do paulownia plant needs special terrain? No, the normal soil is ok.

# 6. water requirements?

Paulownia have a good dry resistant, especially height of 50 cm. No need water them every day.

## 7. How to get a better trunk?

Choose the best species with good manage.

# 8 How many years