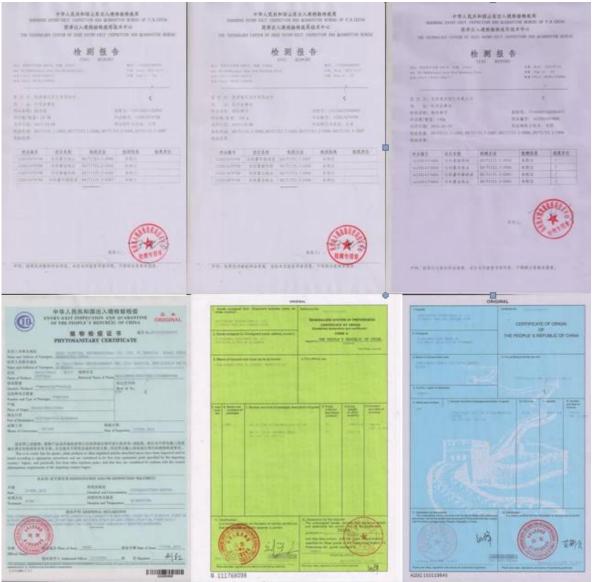

| More information about Paulownia |                                                                                                                                                                                                                                                                                     |
|----------------------------------|-------------------------------------------------------------------------------------------------------------------------------------------------------------------------------------------------------------------------------------------------------------------------------------|
| species Paulownia                | Hybrid 9501 Paulownia, Paulownia shantong,<br>Paulownia elongata, Paulownia fortunei, Paulownia<br>tomentosa, Paulownia 9503, Paulownia Kiri,<br>Paulownia fargesii, Paulownia australis, royal<br>empress tree, Paulownia Catalpifolia, empress tree,<br>foxglove tree, and so on. |
| Paulownia seed                   | Lower price, very lightweight and small size, high<br>technical requirments, hard to get quality seedling in<br>a year.<br>Offer a file on how to plant Paulownia seeds.                                                                                                            |
| Paulownia<br>root cutting        | Plant method simple, save labor and time, 95%-100%<br>of survival rate, grows orderliness and fast, get<br>better paulownia tree and harvest earlier.<br>We will send a technical guide for free after<br>confirming the order.                                                     |
| Paulownia stump                  | Very easy to survive, grow very fast, survive 99-100%, use for forest directly.                                                                                                                                                                                                     |
| Certified                        | phytosanitary certificate, certificate of origin, quality certificate.                                                                                                                                                                                                              |
| Express suggest                  | DHL and EMS, because the roots, seeds and stump<br>will go to a long trip through several changes of<br>temperature, quick Express can guarantee the<br>quanlity.                                                                                                                   |