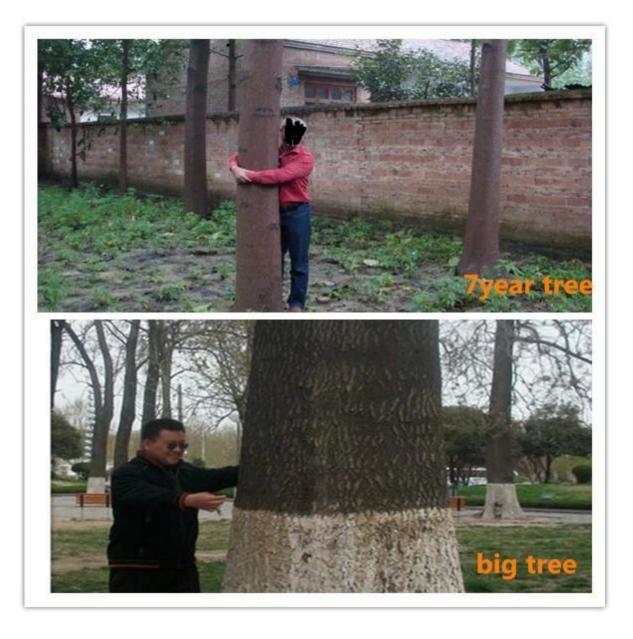

# 8 How many years can be used for timber?

7-8years experience, you can start fresh cut five years.

**Certified:** 

For any questions do not hesitate to ask the following contact methods: Whatsapp/cell:0086 13305306262 Wechat: paulownia01 Skype: shujie-lv Email: fortune@fortunewoods.com