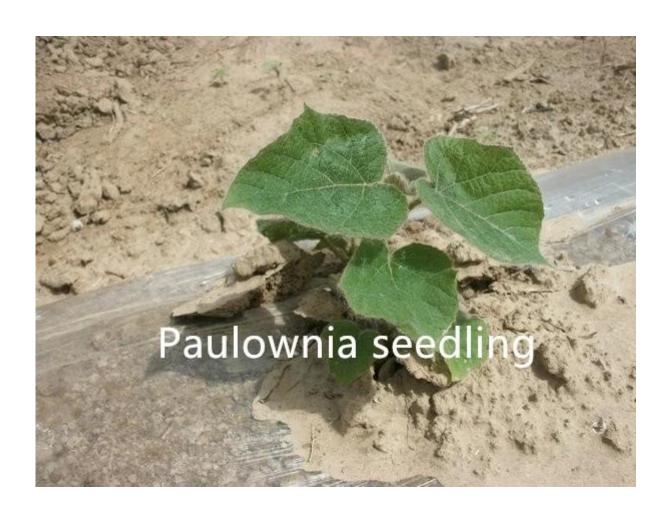

## 1. The best way to breed Paulownia trees?

Root cuttings of the paulownia and paulownia stump, especially for the new planter.

# 3. Does it workable to plant paulownia roots cutting into the soil directly?

Yes of course. Put all root in the ground, slightly firm, cover head by at least 3-5cm soil.