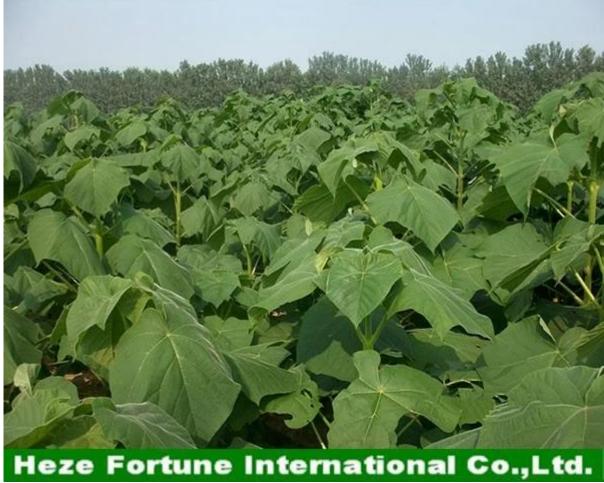

## Fresh supply seeds types paulownia seeds for planting

We are Heze Fortune International Company, we can supply different species paulownia seeds, roots cutting and some kinds of wooden crafts.

Trust us, we can give you the best quality products and the best service.

Contact us for more information.

| Paulownia species              | Paulownia elongate, paulownia tomentosa, paulownia fortune,<br>paulownia hybrid 9501, paulownia shan tong                                                                                                                                                                                                                                                        |
|--------------------------------|------------------------------------------------------------------------------------------------------------------------------------------------------------------------------------------------------------------------------------------------------------------------------------------------------------------------------------------------------------------|
| Breed routes                   | Paulownia planting or sapling, Paulownia root cutting, paulownia stump, paulownia rootstock or stem, Paulownia seed and so on                                                                                                                                                                                                                                    |
| Land                           | <ol> <li>Ground water level: more than 1.5m.</li> <li>Soil texture: permeablility or breathability good loam and sand<br/>soil, avoid clay, harden, ventilation adverse soil.</li> <li>PH of soil, 6-7.5 is the best, 5-8.9 is acceptable.</li> <li>Good irrigation and drainage systerm will be better.</li> <li>Elevation up to 2000m is acceptable</li> </ol> |
| Water                          | <ol> <li>Fecund and wet. No ponding and water saturation</li> <li>Annual rainfull 400mm-1200mm.</li> </ol>                                                                                                                                                                                                                                                       |
|                                | 3. In seedling period, keep the soil with good moisture(20-40%), after grow up than 50cm drought resistant ability improve, then better and better.                                                                                                                                                                                                              |
| Sunshine                       | <ol> <li>attention please: water enough, no ponding, keep soil breathing</li> <li>Plant paulownia tree in sunny place and keep away from heavy wind.</li> </ol>                                                                                                                                                                                                  |
|                                | <ol> <li>Try to prohibit paulownia tree under other bigger trees</li> <li>Density. For seedling using 0.8x1m or 1x1m distance, for<br/>forestation 4x4m or bigger distance.</li> <li>Plant with crop distance more than 3x15m.</li> </ol>                                                                                                                        |
| Temperature                    | Annual temperature 12-20celsius degree grow better; -20-<br>+45celsius degree is ok, vulnerable to frost damage if absolute<br>temperature less than -25celsius degree.                                                                                                                                                                                          |
| Fertilizer                     | At the first, for paulownia seed, paulownia root and paulownia<br>stump, and other paulownia planting, give little fertilizer, and in the<br>future: less quantity fertilizer and much more times.                                                                                                                                                               |
| Difference of seed<br>and root | Paulownia seed price is lower, but seed very small and light, high<br>technical requirement, and it is hard to get better seedling in one<br>year. Keep genn of original plant not so well, It's easy to have a<br>separation phenomenon.<br>Plant by paulowna root(vegetative propagation ), keep the nature of                                                 |
|                                | original species, simple technical, save work and time, get better<br>paulownia tree                                                                                                                                                                                                                                                                             |