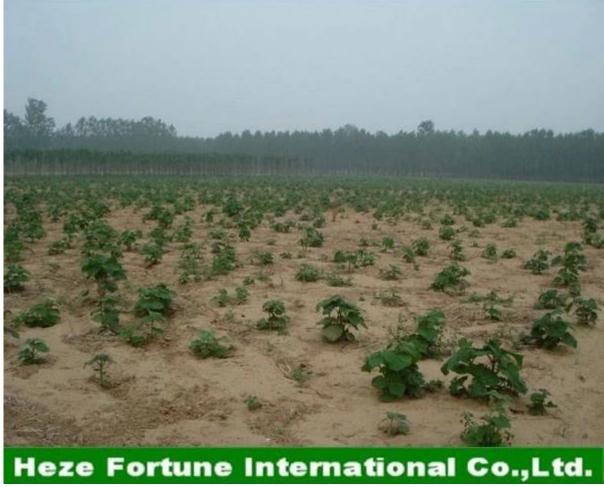

## Fresh supply seeds types paulownia seeds for planting

We are Heze Fortune International Company, we can supply different species paulownia seeds, roots cutting and some kinds of wooden crafts.

Trust us, we can give you the best quality products and the best service.

Contact us for more information.

| Paulownia species              | Paulownia elongate, paulownia tomentosa, paulownia fortune,<br>paulownia hybrid 9501, paulownia shan tong                                                                                                                                                                                                                                                        |
|--------------------------------|------------------------------------------------------------------------------------------------------------------------------------------------------------------------------------------------------------------------------------------------------------------------------------------------------------------------------------------------------------------|
| Breed routes                   | Paulownia planting or sapling, Paulownia root cutting, paulownia stump, paulownia rootstock or stem, Paulownia seed and so on                                                                                                                                                                                                                                    |
| Land                           | <ol> <li>Ground water level: more than 1.5m.</li> <li>Soil texture: permeablility or breathability good loam and sand<br/>soil, avoid clay, harden, ventilation adverse soil.</li> <li>PH of soil, 6-7.5 is the best, 5-8.9 is acceptable.</li> <li>Good irrigation and drainage systerm will be better.</li> <li>Elevation up to 2000m is acceptable</li> </ol> |
| Water                          | <ol> <li>Fecund and wet. No ponding and water saturation</li> <li>Annual rainfull 400mm-1200mm.</li> </ol>                                                                                                                                                                                                                                                       |
|                                | 3. In seedling period, keep the soil with good moisture(20-40%), after grow up than 50cm drought resistant ability improve, then better and better.                                                                                                                                                                                                              |
| Sunshine                       | <ol> <li>attention please: water enough, no ponding, keep soil breathing</li> <li>Plant paulownia tree in sunny place and keep away from heavy wind.</li> </ol>                                                                                                                                                                                                  |
|                                | <ol> <li>Try to prohibit paulownia tree under other bigger trees</li> <li>Density. For seedling using 0.8x1m or 1x1m distance, for<br/>forestation 4x4m or bigger distance.</li> <li>Plant with crop distance more than 3x15m.</li> </ol>                                                                                                                        |
| Temperature                    | Annual temperature 12-20celsius degree grow better; -20-<br>+45celsius degree is ok, vulnerable to frost damage if absolute<br>temperature less than -25celsius degree.                                                                                                                                                                                          |
| Fertilizer                     | At the first, for paulownia seed, paulownia root and paulownia<br>stump, and other paulownia planting, give little fertilizer, and in the<br>future: less quantity fertilizer and much more times.                                                                                                                                                               |
| Difference of seed<br>and root | Paulownia seed price is lower, but seed very small and light, high<br>technical requirement, and it is hard to get better seedling in one<br>year. Keep genn of original plant not so well, It's easy to have a<br>separation phenomenon.<br>Plant by paulowna root(vegetative propagation ), keep the nature of                                                 |
|                                | original species, simple technical, save work and time, get better<br>paulownia tree                                                                                                                                                                                                                                                                             |