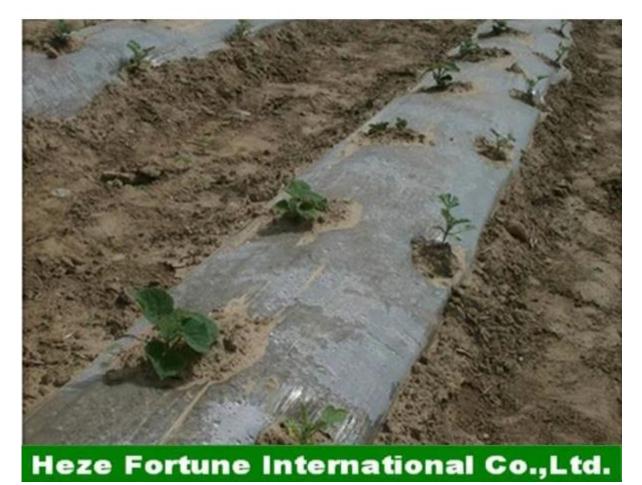

Contact us for more information.

| Paulownia species              | Paulownia elongate, paulownia tomentosa, paulownia fortune,<br>paulownia hybrid 9501, paulownia shan tong                                                                                                                                                                                                                                                        |
|--------------------------------|------------------------------------------------------------------------------------------------------------------------------------------------------------------------------------------------------------------------------------------------------------------------------------------------------------------------------------------------------------------|
| Breed routes                   | Paulownia planting or sapling, Paulownia root cutting, paulownia stump, paulownia rootstock or stem, Paulownia seed and so on                                                                                                                                                                                                                                    |
| Land                           | <ol> <li>Ground water level: more than 1.5m.</li> <li>Soil texture: permeablility or breathability good loam and sand<br/>soil, avoid clay, harden, ventilation adverse soil.</li> <li>PH of soil, 6-7.5 is the best, 5-8.9 is acceptable.</li> <li>Good irrigation and drainage systerm will be better.</li> <li>Elevation up to 2000m is acceptable</li> </ol> |
| Water                          | <ol> <li>Fecund and wet. No ponding and water saturation</li> <li>Annual rainfull 400mm-1200mm.</li> </ol>                                                                                                                                                                                                                                                       |
|                                | 3. In seedling period, keep the soil with good moisture(20-40%), after grow up than 50cm drought resistant ability improve, then better and better.                                                                                                                                                                                                              |
| Sunshine                       | <ol> <li>attention please: water enough, no ponding, keep soil breathing</li> <li>Plant paulownia tree in sunny place and keep away from heavy wind.</li> </ol>                                                                                                                                                                                                  |
|                                | <ol> <li>Try to prohibit paulownia tree under other bigger trees</li> <li>Density. For seedling using 0.8x1m or 1x1m distance, for<br/>forestation 4x4m or bigger distance.</li> <li>Plant with crop distance more than 3x15m.</li> </ol>                                                                                                                        |
| Temperature                    | Annual temperature 12-20celsius degree grow better; -20-<br>+45celsius degree is ok, vulnerable to frost damage if absolute<br>temperature less than -25celsius degree.                                                                                                                                                                                          |
| Fertilizer                     | At the first, for paulownia seed, paulownia root and paulownia<br>stump, and other paulownia planting, give little fertilizer, and in the<br>future: less quantity fertilizer and much more times.                                                                                                                                                               |
| Difference of seed<br>and root | Paulownia seed price is lower, but seed very small and light, high<br>technical requirement, and it is hard to get better seedling in one<br>year. Keep genn of original plant not so well, It's easy to have a<br>separation phenomenon.<br>Plant by paulowna root(vegetative propagation ), keep the nature of                                                 |
|                                | original species, simple technical, save work and time, get better<br>paulownia tree                                                                                                                                                                                                                                                                             |