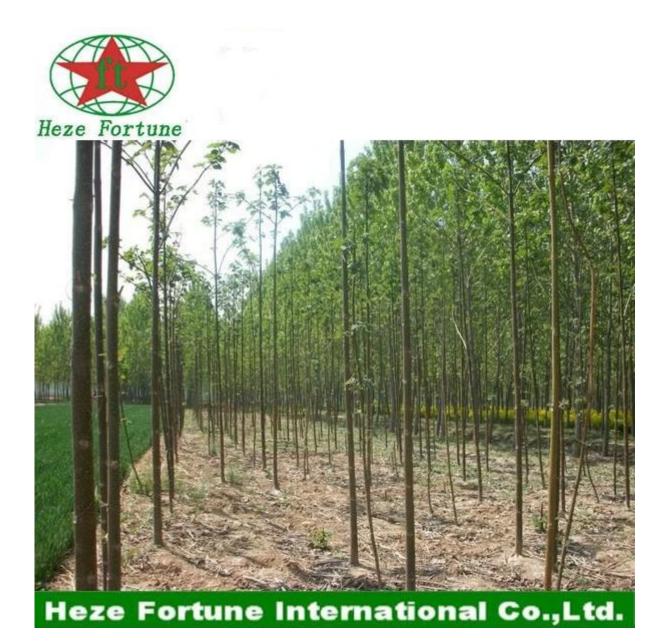

## Fresh supply seeds types paulownia seeds for planting

We are Heze Fortune International Company, we can supply different species paulownia seeds, roots cutting and some kinds of wooden crafts.

Trust us, we can give you the best quality products and the best service.

Contact us for more information.

| Paulownia species              | Paulownia elongate, paulownia tomentosa, paulownia fortune,<br>paulownia hybrid 9501, paulownia shan tong                                                                                                                                                                                                                                                        |
|--------------------------------|------------------------------------------------------------------------------------------------------------------------------------------------------------------------------------------------------------------------------------------------------------------------------------------------------------------------------------------------------------------|
| Breed routes                   | Paulownia planting or sapling, Paulownia root cutting, paulownia stump, paulownia rootstock or stem, Paulownia seed and so on                                                                                                                                                                                                                                    |
| Land                           | <ol> <li>Ground water level: more than 1.5m.</li> <li>Soil texture: permeablility or breathability good loam and sand<br/>soil, avoid clay, harden, ventilation adverse soil.</li> <li>PH of soil, 6-7.5 is the best, 5-8.9 is acceptable.</li> <li>Good irrigation and drainage systerm will be better.</li> <li>Elevation up to 2000m is acceptable</li> </ol> |
| Water                          | <ol> <li>Fecund and wet. No ponding and water saturation</li> <li>Annual rainfull 400mm-1200mm.</li> </ol>                                                                                                                                                                                                                                                       |
|                                | 3. In seedling period, keep the soil with good moisture(20-40%), after grow up than 50cm drought resistant ability improve, then better and better.                                                                                                                                                                                                              |
| Sunshine                       | <ol> <li>attention please: water enough, no ponding, keep soil breathing</li> <li>Plant paulownia tree in sunny place and keep away from heavy wind.</li> </ol>                                                                                                                                                                                                  |
|                                | <ol> <li>Try to prohibit paulownia tree under other bigger trees</li> <li>Density. For seedling using 0.8x1m or 1x1m distance, for<br/>forestation 4x4m or bigger distance.</li> <li>Plant with crop distance more than 3x15m.</li> </ol>                                                                                                                        |
| Temperature                    | Annual temperature 12-20celsius degree grow better; -20-<br>+45celsius degree is ok, vulnerable to frost damage if absolute<br>temperature less than -25celsius degree.                                                                                                                                                                                          |
| Fertilizer                     | At the first, for paulownia seed, paulownia root and paulownia<br>stump, and other paulownia planting, give little fertilizer, and in the<br>future: less quantity fertilizer and much more times.                                                                                                                                                               |
| Difference of seed<br>and root | Paulownia seed price is lower, but seed very small and light, high<br>technical requirement, and it is hard to get better seedling in one<br>year. Keep genn of original plant not so well, It's easy to have a<br>separation phenomenon.<br>Plant by paulowna root(vegetative propagation ), keep the nature of                                                 |
|                                | original species, simple technical, save work and time, get better<br>paulownia tree                                                                                                                                                                                                                                                                             |