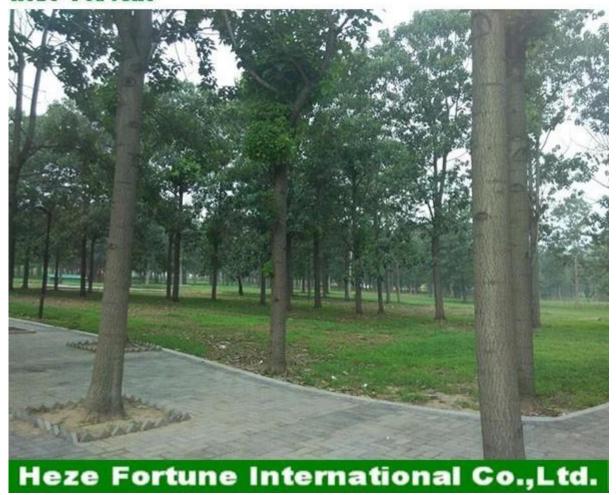

## Fresh supply seeds types paulownia seeds for planting

We are Heze Fortune International Company, we can supply different species paulownia seeds, roots cutting and some kinds of wooden crafts.

Trust us, we can give you the best quality products and the best service.

Contact us for more information.

| Paulownia species              | Paulownia elongate, paulownia tomentosa, paulownia fortune,<br>paulownia hybrid 9501, paulownia shan tong                                                                                                                                                                                                                                                        |
|--------------------------------|------------------------------------------------------------------------------------------------------------------------------------------------------------------------------------------------------------------------------------------------------------------------------------------------------------------------------------------------------------------|
| Breed routes                   | Paulownia planting or sapling, Paulownia root cutting, paulownia stump, paulownia rootstock or stem, Paulownia seed and so on                                                                                                                                                                                                                                    |
| Land                           | <ol> <li>Ground water level: more than 1.5m.</li> <li>Soil texture: permeablility or breathability good loam and sand<br/>soil, avoid clay, harden, ventilation adverse soil.</li> <li>PH of soil, 6-7.5 is the best, 5-8.9 is acceptable.</li> <li>Good irrigation and drainage systerm will be better.</li> <li>Elevation up to 2000m is acceptable</li> </ol> |
| Water                          | <ol> <li>Fecund and wet. No ponding and water saturation</li> <li>Annual rainfull 400mm-1200mm.</li> </ol>                                                                                                                                                                                                                                                       |
|                                | 3. In seedling period, keep the soil with good moisture(20-40%), after grow up than 50cm drought resistant ability improve, then better and better.                                                                                                                                                                                                              |
| Sunshine                       | <ol> <li>attention please: water enough, no ponding, keep soil breathing</li> <li>Plant paulownia tree in sunny place and keep away from heavy wind.</li> </ol>                                                                                                                                                                                                  |
|                                | <ol> <li>Try to prohibit paulownia tree under other bigger trees</li> <li>Density. For seedling using 0.8x1m or 1x1m distance, for<br/>forestation 4x4m or bigger distance.</li> <li>Plant with crop distance more than 3x15m.</li> </ol>                                                                                                                        |
| Temperature                    | Annual temperature 12-20celsius degree grow better; -20-<br>+45celsius degree is ok, vulnerable to frost damage if absolute<br>temperature less than -25celsius degree.                                                                                                                                                                                          |
| Fertilizer                     | At the first, for paulownia seed, paulownia root and paulownia<br>stump, and other paulownia planting, give little fertilizer, and in the<br>future: less quantity fertilizer and much more times.                                                                                                                                                               |
| Difference of seed<br>and root | Paulownia seed price is lower, but seed very small and light, high<br>technical requirement, and it is hard to get better seedling in one<br>year. Keep genn of original plant not so well, It's easy to have a<br>separation phenomenon.<br>Plant by paulowna root(vegetative propagation ), keep the nature of                                                 |
|                                | original species, simple technical, save work and time, get better<br>paulownia tree                                                                                                                                                                                                                                                                             |