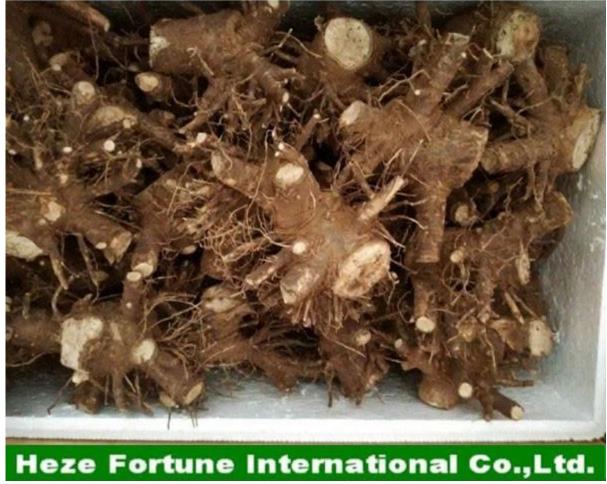

Please enjoy the following pictures:

99%survive rate

## 99% survive rate paulownia root