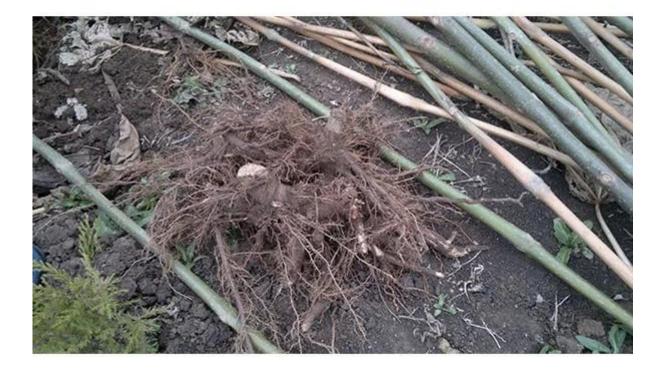

Please enjoy the following pictures:

99%survive rate

## 99% survive rate paulownia root