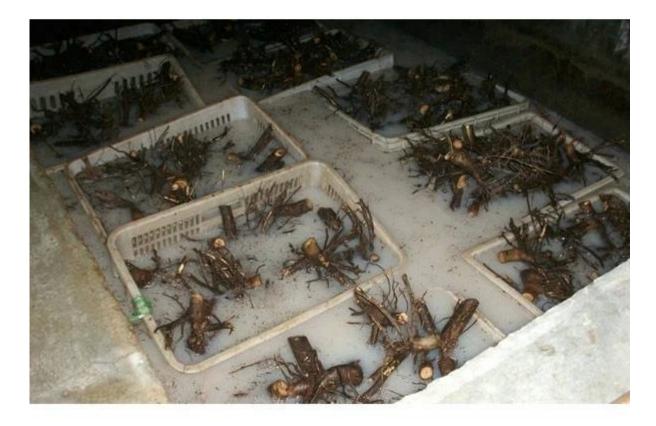

Please enjoy the following pictures:

99%survive rate

## 99% survive rate paulownia root