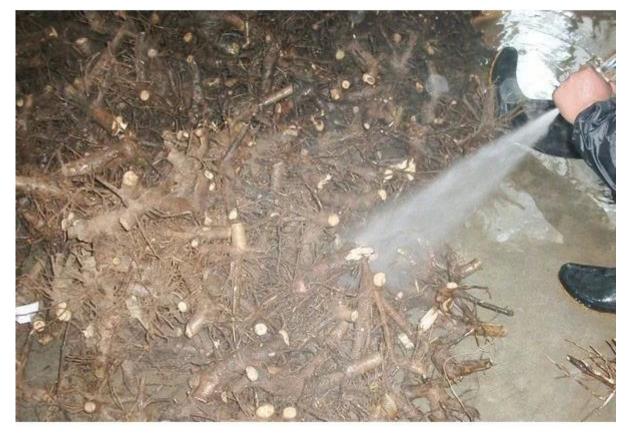

Please enjoy the following pictures:

99%survive rate

## 99% survive rate paulownia root