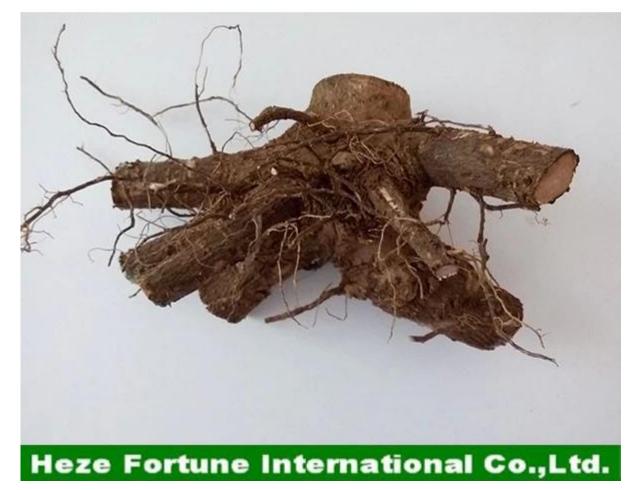

#### Item:paulownia stump high survive rate

Please enjoy the following pictures:

99%survive rate