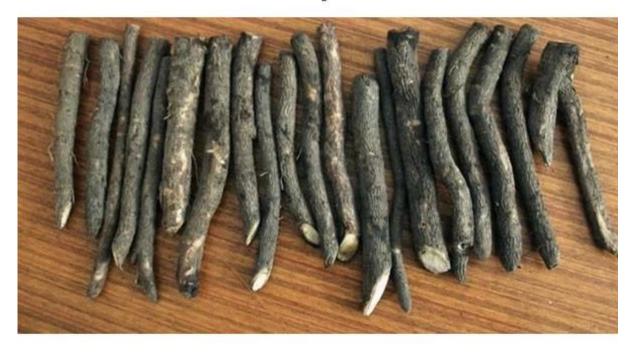

Please enjoy the following pictures:

99%survive rate

## 99% survive rate paulownia root