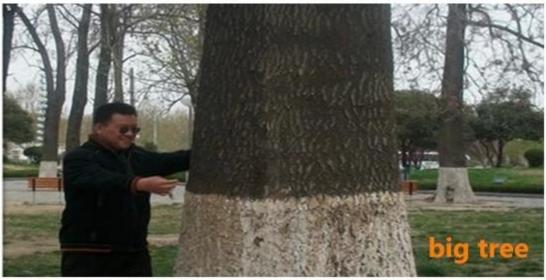

## 8 How many years can be used for timber?

7-8 years experience, you can start fresh cut five years.