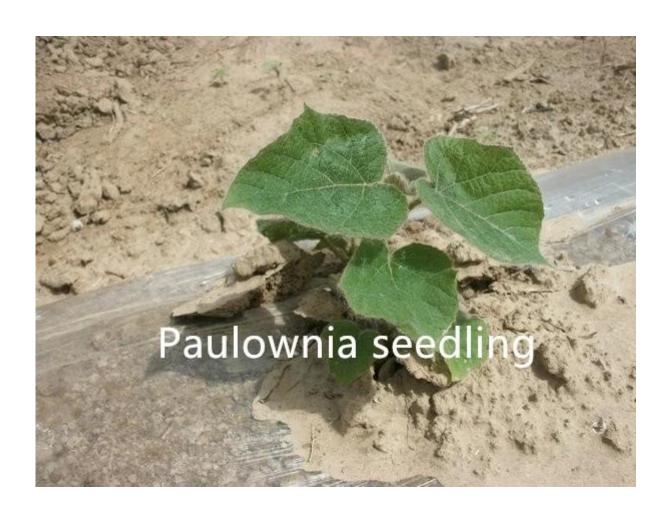

## 1. The best way to plant Paulownia tree?

Paulownia cutting of the roots and paulownia strain, especially for the new planter.