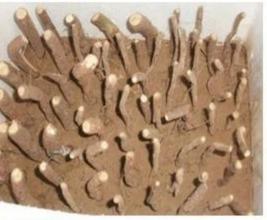

to survive.                                                                                                                                                          |
| Certificate               | Phytosanitary certificate                                                                                                                                                      |
| Express we suggest        | DHL and EMS,because the roots,seeds and stumps<br>will go to a long trip through different temperature<br>changes,quick express can guarantee the quanlity.                    |

Please enjoy the following pictures:









# paulownia 100% pure seeds









### Heze Fortune International Co.,Ltd.







### 99% survive rate paulownia root



## Heze Fortune International Co.,Ltd.















### Heze Fortune International Co.,Ltd.

#### FAQ:

1. The better way to plant paulownia tree? Paulownia root cutting and paulownia stump, expecially for new planter.

### 2.Delivery time?

From end of Nov. to next April. offer storage survice of paulownia root cutting and stumps

3. Is plant paulownia root cutting in land workable? Yes, of course. Put whole root in land, firm lightly, cover upside by at least 3-5cm soil.

4. Withstand temperature

#### -25-+45 celsius degree growth is ok

5. Do paulownia planting need special soil? No, Normal soil is ok.

6. water requirement?

Paulownia have good dry resistant, expecially height than 50cm. no need water them all the time.

7. How to get better trunk.

Choose better species, for example hybrid, and control lateral buds and trim bran