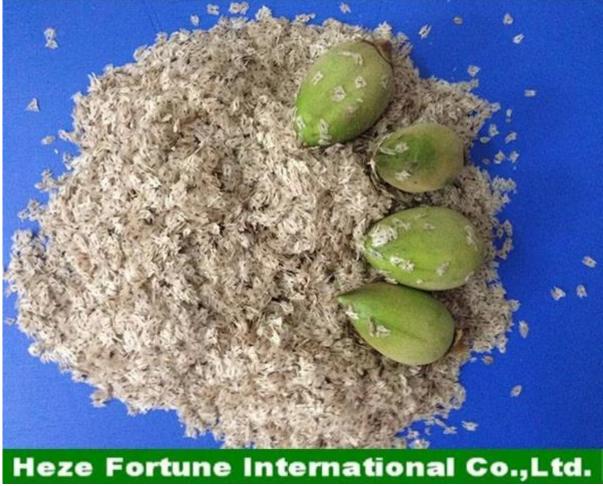

guidance for free after you<br>confirm the order. |
| Paulownia stump           | Very easy to survive.                                                                                                                                                          |
| Certificate               | Phytosanitary certificate                                                                                                                                                      |
| Express we suggest        | DHL and EMS,because the roots,seeds and stumps<br>will go to a long trip through different temperature<br>changes,quick express can guarantee the quanlity.                    |

Please enjoy the following pictures:









# paulownia 100% pure seeds









### Heze Fortune International Co.,Ltd.







### 99% survive rate paulownia root



## Heze Fortune International Co.,Ltd.















### Heze Fortune International Co.,Ltd.

#### FAQ:

1. The better way to plant paulownia tree? Paulownia root cutting and paulownia stump, expecially for new planter.

### 2.Delivery time?

From end of Nov. to next April. offer storage survice of paulownia root cutting and stumps

3. Is plant paulownia root cutting in land workable? Yes, of course. Put whole root in land, firm lightly, cover upside by at least 3-5cm soil.

4. Withstand temperature

#### -25-+45 celsius degree growth is ok

5. Do paulownia planting need special soil? No, Normal soil is ok.

6. water requirement?

Paulownia have good dry resistant, expecially height than 50cm. no need water them all the time.

7. How to get bette