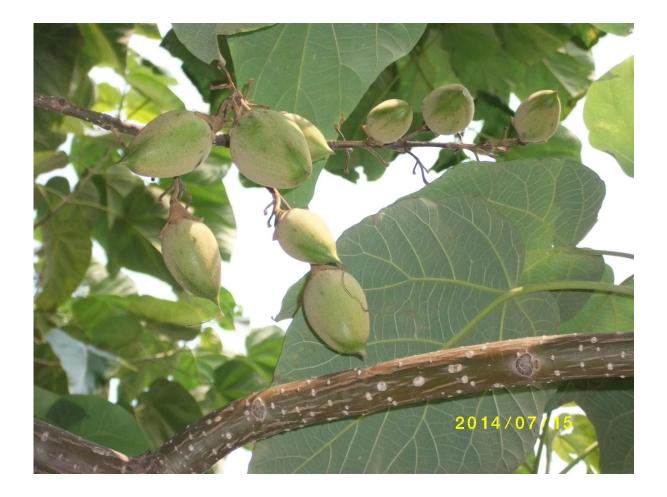

5% survive<br>rate,grows very fast,get better paulownia tree.<br>We will send Technical guidance for free after you<br>confirm the order. |
| Paulownia stump           | Very easy to survive.                                                                                                                                                          |
| Certificate               | Phytosanitary certificate                                                                                                                                                      |
| Express we suggest        | DHL and EMS,because the roots,seeds and stumps<br>will go to a long trip through different temperature<br>changes,quick express can guarantee the quanlity.                    |

Please enjoy the following pictures:









# paulownia 100% pure seeds









### Heze Fortune International Co.,Ltd.







### 99% survive rate paulownia root



## Heze Fortune International Co.,Ltd.















### Heze Fortune International Co.,Ltd.

#### FAQ:

1. The better way to plant paulownia tree? Paulownia root cutting and paulownia stump, expecially for new planter.

### 2.Delivery time?

From end of Nov. to next April. offer storage survice of paulownia root cutting and stumps

3. Is plant paulownia root cutting in land workable? Yes, of course. Put whole root in land, firm lightly, cover upside by at least 3-5cm soil.

4. Withstand temperature

#### -25-+45 celsius degree growth is ok

5. Do paulownia planting need special soil? No, Normal soil is ok.

6. water requirement?

Paulownia have good dry resis