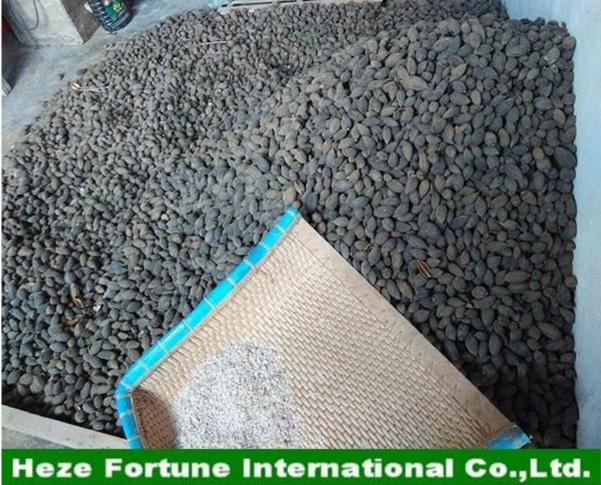

urvive<br>rate,grows very fast,get better paulownia tree.<br>We will send Technical guidance for free after you<br>confirm the order. |
| Paulownia stump           | Very easy to survive.                                                                                                                                                          |
| Certificate               | Phytosanitary certificate                                                                                                                                                      |
| Express we suggest        | DHL and EMS,because the roots,seeds and stumps<br>will go to a long trip through different temperature<br>changes,quick express can guarantee the quanlity.                    |

Please enjoy the following pictures:









# paulownia 100% pure seeds









### Heze Fortune International Co.,Ltd.







### 99% survive rate paulownia root



## Heze Fortune International Co.,Ltd.















### Heze Fortune International Co.,Ltd.

#### FAQ:

1. The better way to plant paulownia tree? Paulownia root cutting and paulownia stump, expecially for new planter.

### 2.Delivery time?

From end of Nov. to next April. offer storage survice of paulownia root cutting and stumps

3. Is plant paulownia root cutting in land workable? Yes, of course. Put whole root in land, firm lightly, cover upside by at least 3-5cm soil.

4. Withstand temperature

#### -25-+45 celsius degree growth is ok

5. Do paulownia planting need special soil? No, Normal soil is ok.

6. water requirement?

Paulownia have good dry resistant