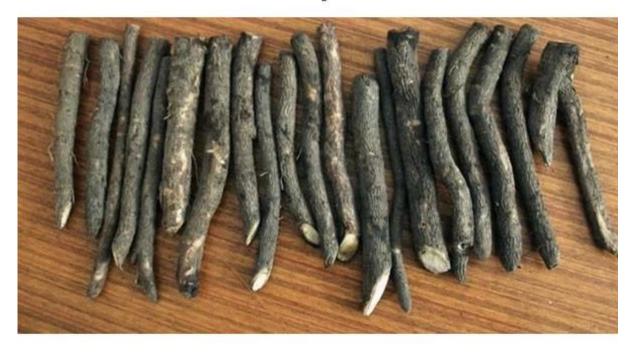

e order. |
| Paulownia stump           | Very easy to survive.                                                                                                                                                          |
| Certificate               | Phytosanitary certificate                                                                                                                                                      |
| Express we suggest        | DHL and EMS,because the roots,seeds and stumps<br>will go to a long trip through different temperature<br>changes,quick express can guarantee the quanlity.                    |

Please enjoy the following pictures:









# paulownia 100% pure seeds









### Heze Fortune International Co.,Ltd.







### 99% survive rate paulownia root



## Heze Fortune International Co.,Ltd.















### Heze Fortune International Co.,Ltd.

#### FAQ:

1. The better way to plant paulownia tree? Paulownia root cutting and paulownia stump, expecially for new planter.

### 2.Delivery time?

From end of Nov. to next April. offer storage survice of paulownia root cutting and stumps

3. Is plant paulownia root cutting in land workable? Yes, of course. Put whole root in land, firm lightly, cover upside by at least 3-5cm soil.

4. Withstand temperature

#### -25-+45 celsius degree growth is ok

5. Do paulownia planting need special soil? No, Normal soil is ok.

6. water requirement?

Paulownia have good dry resistant, expecially height than 50cm. no need water them all the time.

7. How to get better trunk.

Choose better species, for exam