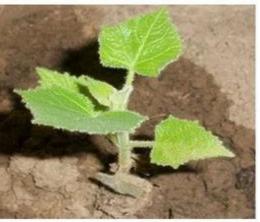

survive.                                                                                                                                                          |
| Certificate               | Phytosanitary certificate                                                                                                                                                      |
| Express we suggest        | DHL and EMS,because the roots,seeds and stumps<br>will go to a long trip through different temperature<br>changes,quick express can guarantee the quanlity.                    |

Please enjoy the following pictures:









# paulownia 100% pure seeds









### Heze Fortune International Co.,Ltd.







### 99% survive rate paulownia root



## Heze Fortune International Co.,Ltd.















### Heze Fortune International Co.,Ltd.

#### FAQ:

1. The better way to plant paulownia tree? Paulownia root cutting and paulownia stump, expecially for new planter.

### 2.Delivery time?

From end of Nov. to next April. offer storage survice of paulownia root cutting and stumps

3. Is plant paulownia root cutting in land workable? Yes, of course. Put whole root in land, firm lightly, cover upside by at least 3-5cm soil.

4. Withstand temperature

#### -25-+45 celsius degree growth is ok

5. Do paulownia planting need special soil? No, Normal soil is ok.

6. water requirement?

Paulownia have good dry resistant, expecially height than 50cm. no need water them all the time.

7. How to get better trunk.

Choose better species, for example hybrid, and control lateral buds and trim branches