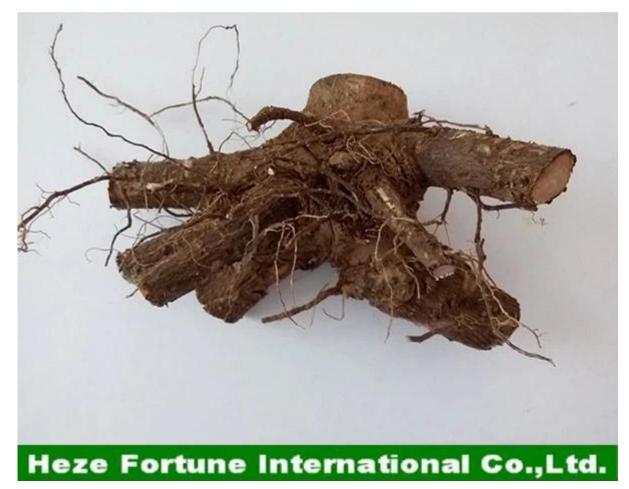

y easy to survive.                                                                                                                                                          |
| Certificate               | Phytosanitary certificate                                                                                                                                                      |
| Express we suggest        | DHL and EMS,because the roots,seeds and stumps<br>will go to a long trip through different temperature<br>changes,quick express can guarantee the quanlity.                    |

Please enjoy the following pictures:









# paulownia 100% pure seeds









### Heze Fortune International Co.,Ltd.







### 99% survive rate paulownia root



## Heze Fortune International Co.,Ltd.















### Heze Fortune International Co.,Ltd.

#### FAQ:

1. The better way to plant paulownia tree? Paulownia root cutting and paulownia stump, expecially for new planter.

### 2.Delivery time?

From end of Nov. to next April. offer storage survice of paulownia root cutting and stumps

3. Is plant paulownia root cutting in land workable? Yes, of course. Put whole root in land, firm lightly, cover upside by at least 3-5cm soil.

4. Withstand temperature

#### -25-+45 celsius degree growth is ok

5. Do paulownia planting need special soil? No, Normal soil is ok.

6. water requirement?

Paulownia have good dry resistant, expecially height than 50cm. no need water them all the time.

7. How to get better trunk.

Choose better species, for example hybrid, and control lateral buds and tri