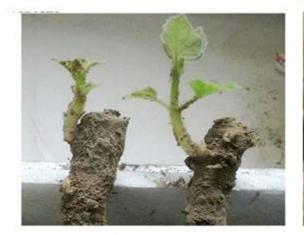

### 99% survive rate paulownia root

#### FAQ:

1. The better way to plant paulownia tree? Paulownia root cutting and paulownia stump, expecially for new planter.