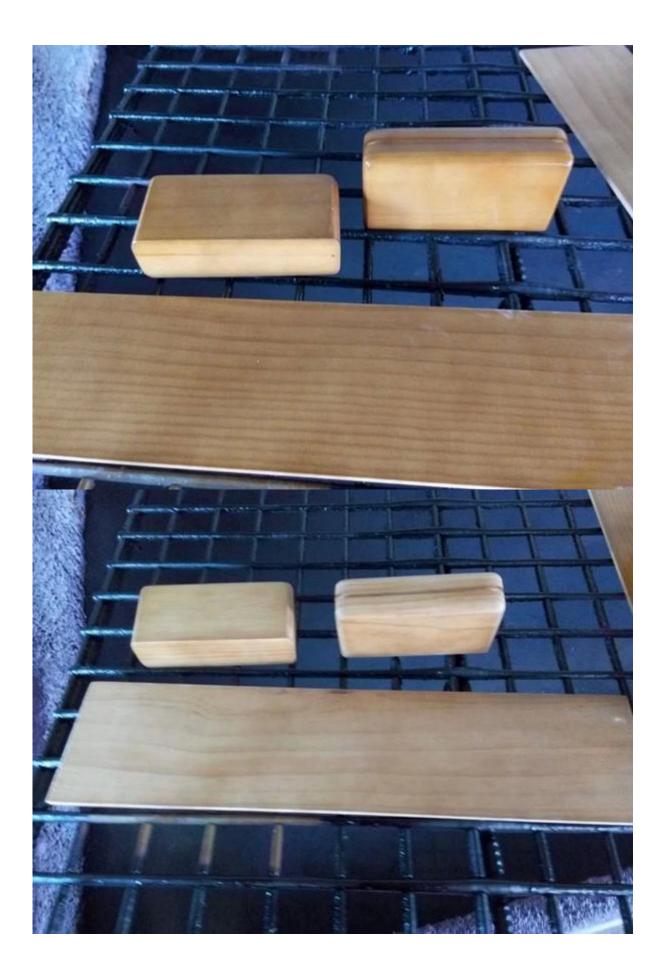

## Item:customize size logo wooden menu holder,wooden base menu holder,wooden display menu holder

| ltem                 | customize size logo wooden menu holder,wooden<br>base menu holder,wooden display menu holder |
|----------------------|----------------------------------------------------------------------------------------------|
| Material             | paulownia wood,pine wood                                                                     |
| Usage                | display, restaurant, bar                                                                     |
| Certification        | CIQ and Fumigation Certificate                                                               |
| surface treatment    | Natrual wood, spray lacquer                                                                  |
| Colour               | Natural color or Customizable color                                                          |
| Logo                 | customizable, screen printing, hot stamp ,laser<br>carving and water stransfer logo          |
| OEM                  | No problem                                                                                   |
| Personalized service | we can reply you within 12hours                                                              |
| Price for Mass order | Please contact us for lowest price, more quantity less price                                 |