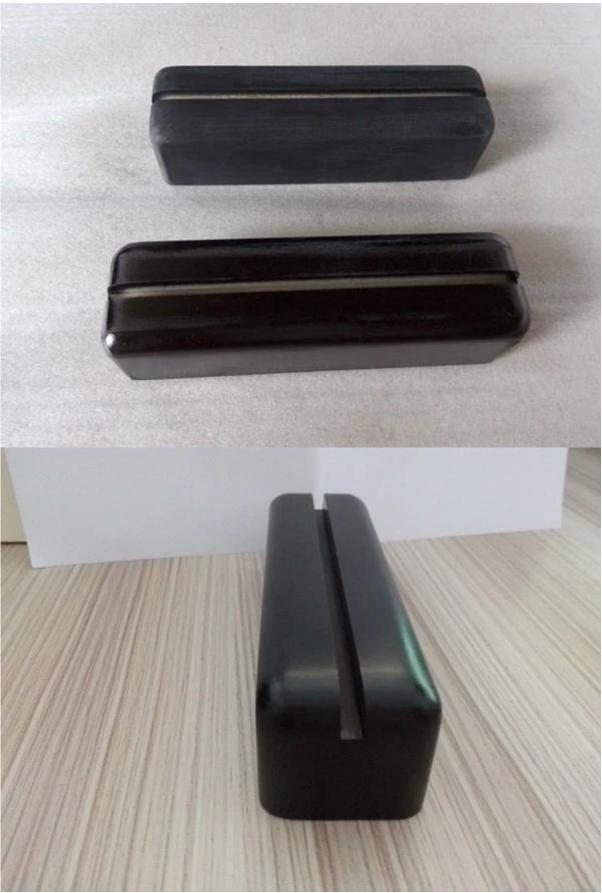

## Item:customize size logo wooden menu holder,wooden base menu holder,wooden display menu holder

| ltem                 | customize size logo wooden menu holder,wooden<br>base menu holder,wooden display menu holder |
|----------------------|----------------------------------------------------------------------------------------------|
| Material             | paulownia wood,pine wood                                                                     |
| Usage                | display, restaurant, bar                                                                     |
| Certification        | CIQ and Fumigation Certificate                                                               |
| surface treatment    | Natrual wood, spray lacquer                                                                  |
| Colour               | Natural color or Customizable color                                                          |
| Logo                 | customizable, screen printing, hot stamp ,laser<br>carving and water stransfer logo          |
| OEM                  | No problem                                                                                   |
| Personalized service | we can reply you within 12hours                                                              |
| Price for Mass order | Please contact us for lowest price, more quantity less price                                 |