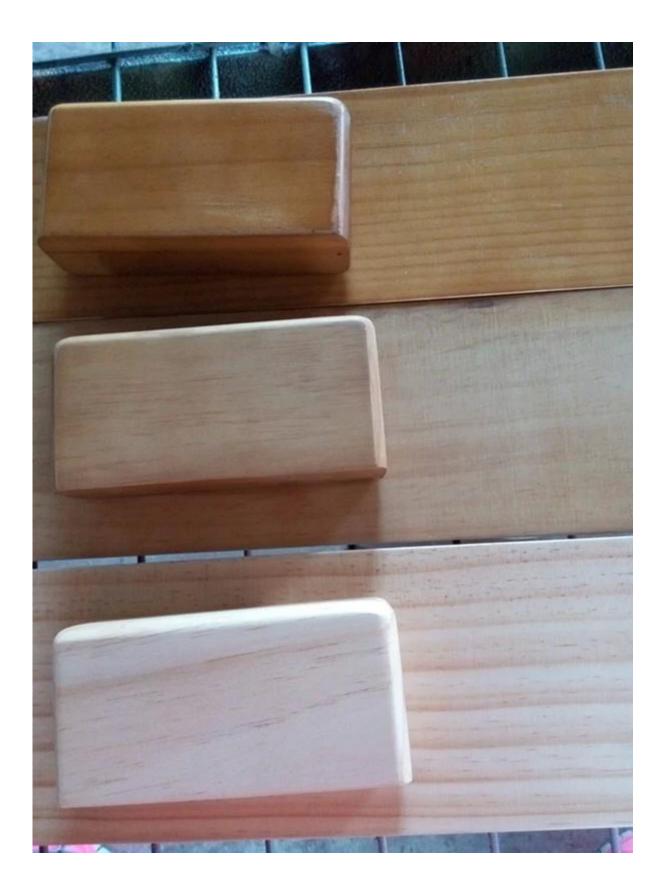

## Item:customize size logo wooden menu holder,wooden base menu holder,wooden display menu holder

| ltem                 | customize size logo wooden menu holder,wooden<br>base menu holder,wooden display menu holder |
|----------------------|----------------------------------------------------------------------------------------------|
| Material             | paulownia wood,pine wood                                                                     |
| Usage                | display, restaurant, bar                                                                     |
| Certification        | CIQ and Fumigation Certificate                                                               |
| surface treatment    | Natrual wood, spray lacquer                                                                  |
| Colour               | Natural color or Customizable color                                                          |
| Logo                 | customizable, screen printing, hot stamp ,laser<br>carving and water stransfer logo          |
| OEM                  | No problem                                                                                   |
| Personalized service | we can reply you within 12hours                                                              |
| Price for Mass order | Please contact us for lowest price, more quantity less price                                 |