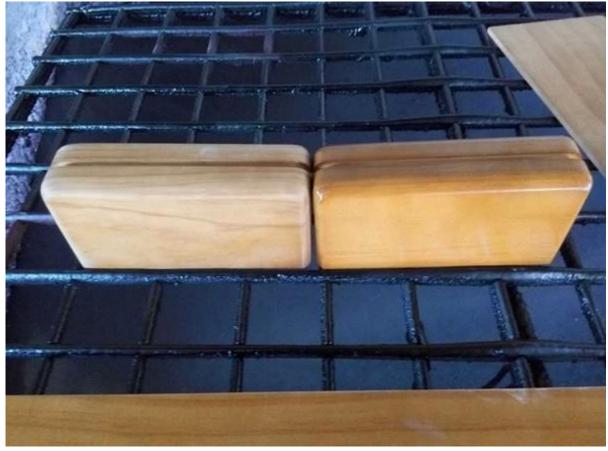

## Item:customize size logo wooden menu holder,wooden base menu holder,wooden display menu holder

| ltem                 | customize size logo wooden menu holder,wooden<br>base menu holder,wooden display menu holder |
|----------------------|----------------------------------------------------------------------------------------------|
| Material             | paulownia wood,pine wood                                                                     |
| Usage                | display, restaurant, bar                                                                     |
| Certification        | CIQ and Fumigation Certificate                                                               |
| surface treatment    | Natrual wood, spray lacquer                                                                  |
| Colour               | Natural color or Customizable color                                                          |
| Logo                 | customizable, screen printing, hot stamp ,laser<br>carving and water stransfer logo          |
| OEM                  | No problem                                                                                   |
| Personalized service | we can reply you within 12hours                                                              |
| Price for Mass order | Please contact us for lowest price, more quantity less price                                 |