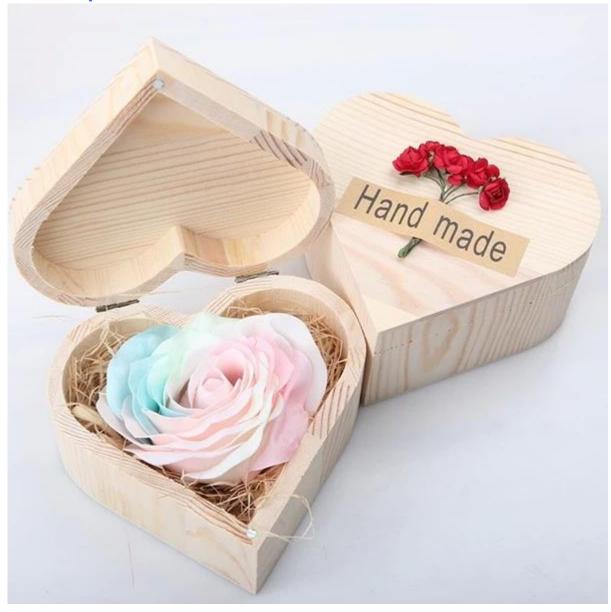

## Item:christmas gift heart shape packing box custom logo

## **Product pictures as follows:**

More customized wood product pictures as follows: