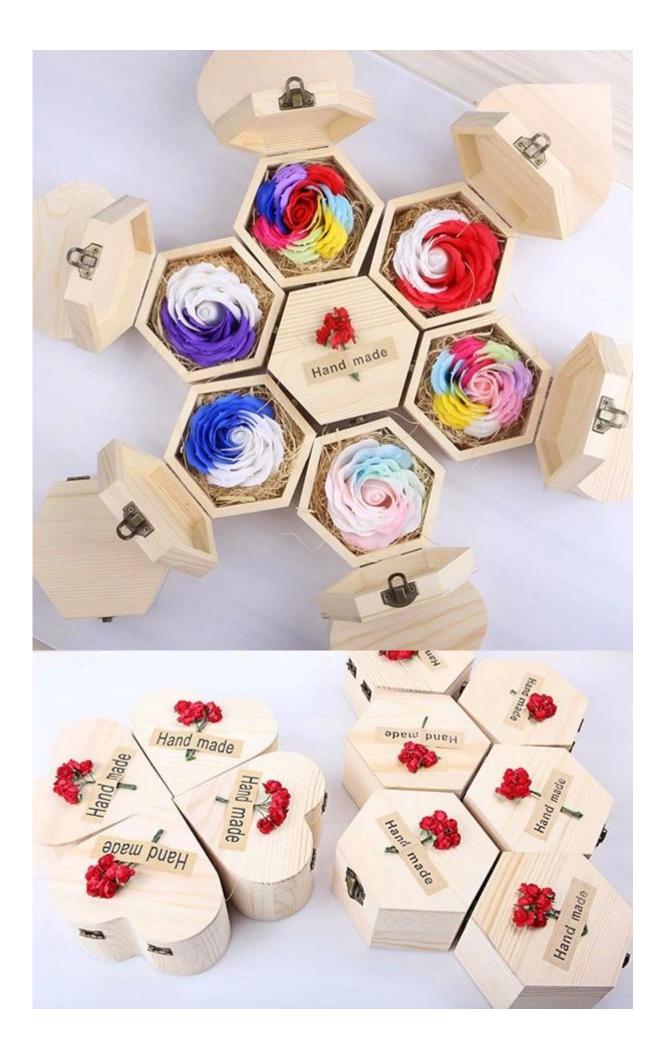

## Item:christmas gift heart shape packing box custom logo

## **Product pictures as follows:**

More customized wood product pictures as follows: