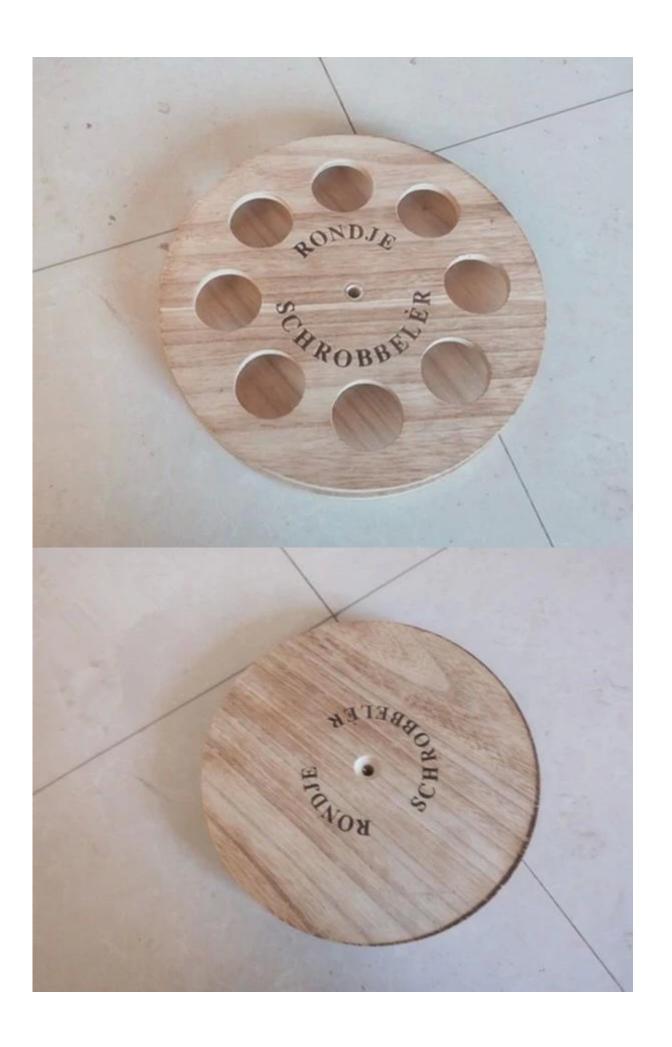

pine/paulownia/birch wood boxes.

## Please send us the following informations to get best offer:

| Material             | Pine wood, paulownia wood or customizable wood |
|----------------------|------------------------------------------------|
| size                 | Length, Height, Width, Thickness               |
| Quantity             | MOQ 500pcs                                     |
| surface<br>treatment | Matt or gloss spray paint                      |
| Colour               | Customizable                                   |
| Logo                 | Laser carving, hot stamping or screen printing |

Please contact us for more details and best offer.

Tel:008618366003934

Whatsapp:008618366003934

Skype:nicolenicole13@outlook.com

Wechat:nicole003

Email:nicole@fortunewoods.com