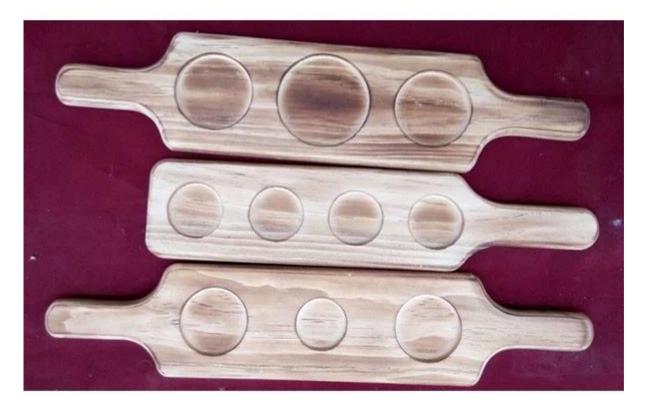

en tray

## **Company information:**

We are China professional wooden crafts manufacturer We've been export wooden crafts for more than 8years.. We can do customizable pine/paulownia/birch wood crafts.

## Please send us the following informations to get best offer:

| Material             | Pine wood, paulownia wood or customizable wood |
|----------------------|------------------------------------------------|
| size                 | Length, Height, Width, Thickness, Diameter     |
| Quantity             | MOQ 500pcs                                     |
| surface<br>treatment | Matt or gloss spray paint                      |
| Colour               | Customizable                                   |
| Logo                 | Laser carving, hot stamping or screen printing |















Heze Fortune International Co.,Ltd.













Please contact us for more details and best offer. Tel:008618366003934

Whatsapp:008618366003934

Skype:nicolenicole13@outlook.com

Wechat:nicole003

Email:nicole@fortunewoods.com