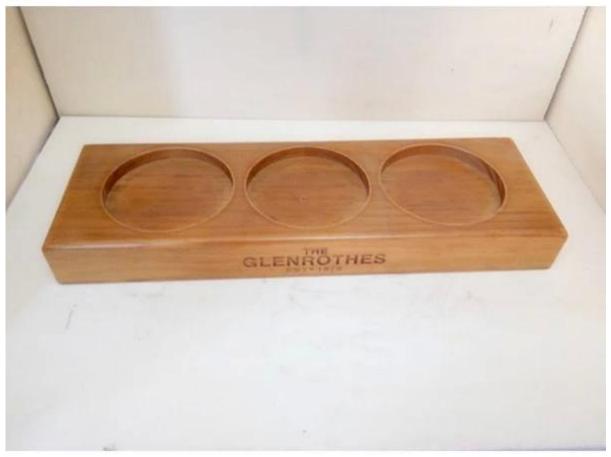

are China professional wooden crafts manufacturer We've been export wooden crafts for more than 8years.. We can do customizable pine/paulownia/birch wood crafts.

## Please send us the following informations to get best offer:

| Material             | Pine wood, paulownia wood or customizable wood |
|----------------------|------------------------------------------------|
| size                 | Length, Height, Width, Thickness, Diameter     |
| Quantity             | MOQ 500pcs                                     |
| surface<br>treatment | Matt or gloss spray paint                      |
| Colour               | Customizable                                   |
| Logo                 | Laser carving, hot stamping or screen printing |















Heze Fortune International Co.,Ltd.













Please contact us for more details and best offer. Tel:008618366003934

Whatsapp:008618366003934

Skype:nicolenicole13@outlook.com

Wechat:nicole003

Email:nicole@fortunewoods.com