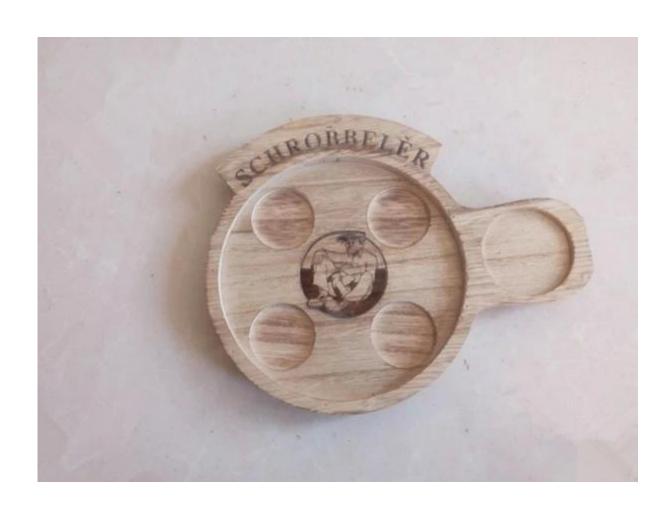

wooden tray

## **Company information:**

We are China professional wooden crafts manufacturer We've been export wooden crafts for more than 8years.. We can do customizable pine/paulownia/birch wood crafts.

## Please send us the following informations to get best offer:

| Material             | Pine wood, paulownia wood or customizable wood |
|----------------------|------------------------------------------------|
| size                 | Length, Height, Width, Thickness, Diameter     |
| Quantity             | MOQ 500pcs                                     |
| surface<br>treatment | Matt or gloss spray paint                      |
| Colour               | Customizable                                   |
| Logo                 | Laser carving, hot stamping or screen printing |















Heze Fortune International Co.,Ltd.













Please contact us for more details and best offer. Tel:008618366003934

Whatsapp:008618366003934

Skype:nicolenicole13@outlook.com

Wechat:nicole003

Email:nicole@fortunewoods.com