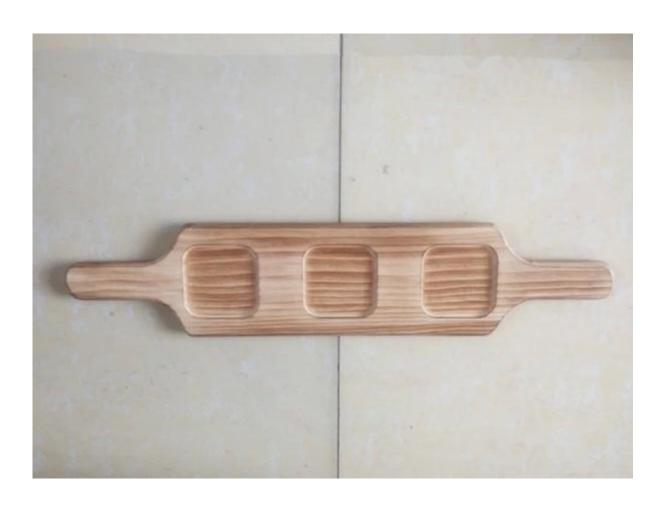

t glass wooden tray

## **Company information:**

We are China professional wooden crafts manufacturer We've been export wooden crafts for more than 8years.. We can do customizable pine/paulownia/birch wood crafts.

## Please send us the following informations to get best offer:

| Material             | Pine wood, paulownia wood or customizable wood |
|----------------------|------------------------------------------------|
| size                 | Length, Height, Width, Thickness, Diameter     |
| Quantity             | MOQ 500pcs                                     |
| surface<br>treatment | Matt or gloss spray paint                      |
| Colour               | Customizable                                   |
| Logo                 | Laser carving, hot stamping or screen printing |















Heze Fortune International Co.,Ltd.













Please contact us for more details and best offer. Tel:008618366003934

Whatsapp:008618366003934

Skype:nicolenicole13@outlook.com

Wechat:nicole003

Email:nicole@fortunewoods.com