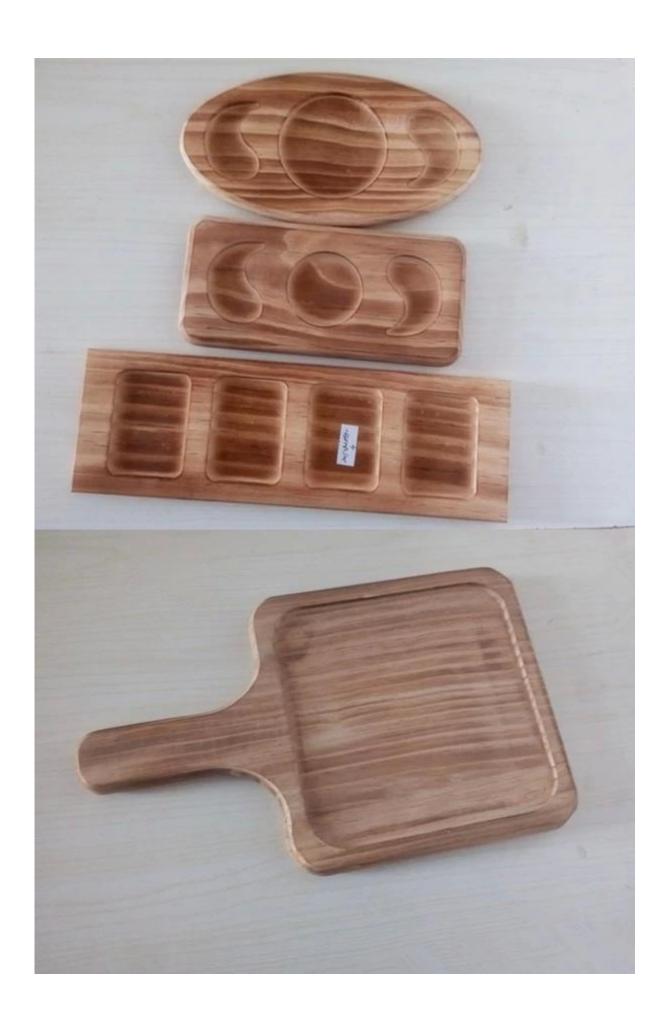

ass wooden tray

## **Company information:**

We are China professional wooden crafts manufacturer We've been export wooden crafts for more than 8years.. We can do customizable pine/paulownia/birch wood crafts.

## Please send us the following informations to get best offer:

| Material             | Pine wood, paulownia wood or customizable wood |
|----------------------|------------------------------------------------|
| size                 | Length, Height, Width, Thickness, Diameter     |
| Quantity             | MOQ 500pcs                                     |
| surface<br>treatment | Matt or gloss spray paint                      |
| Colour               | Customizable                                   |
| Logo                 | Laser carving, hot stamping or screen printing |















Heze Fortune International Co.,Ltd.













Please contact us for more details and best offer. Tel:008618366003934

Whatsapp:008618366003934

Skype:nicolenicole13@outlook.com

Wechat:nicole003

Email:nicole@fortunewoods.com