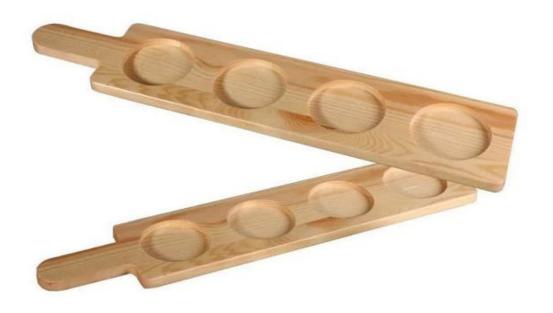

e China professional wooden crafts manufacturer We've been export wooden crafts for more than 8years.. We can do customizable pine/paulownia/birch wood crafts.

## Please send us the following informations to get best offer:

| Material             | Pine wood, paulownia wood or customizable wood |
|----------------------|------------------------------------------------|
| size                 | Length, Height, Width, Thickness, Diameter     |
| Quantity             | MOQ 500pcs                                     |
| surface<br>treatment | Matt or gloss spray paint                      |
| Colour               | Customizable                                   |
| Logo                 | Laser carving, hot stamping or screen printing |















Heze Fortune International Co.,Ltd.













Please contact us for more details and best offer. Tel:008618366003934

Whatsapp:008618366003934

Skype:nicolenicole13@outlook.com

Wechat:nicole003

Email:nicole@fortunewoods.com