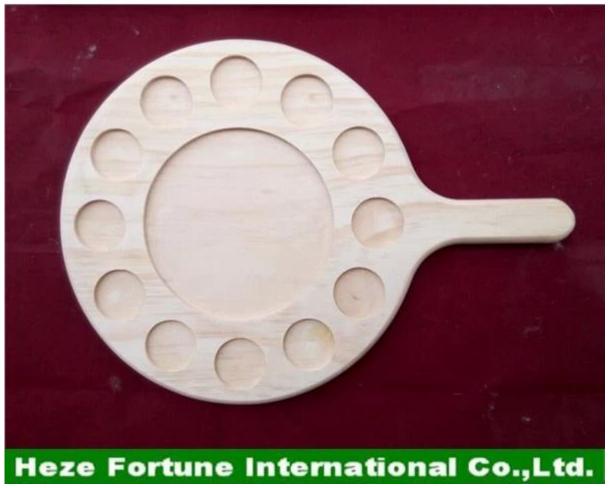

## Item:Widely use in pub shot glass wooden tray

## Please send us the following informations to get best offer:

| Material             | Pine wood, paulownia wood or customizable wood |
|----------------------|------------------------------------------------|
| size                 | Length, Height, Width, Thickness, Diameter     |
| Quantity             | MOQ 500pcs                                     |
| surface<br>treatment | Matt or gloss spray paint                      |
| Colour               | Customizable                                   |
| Logo                 | Laser carving, hot stamping or screen printing |