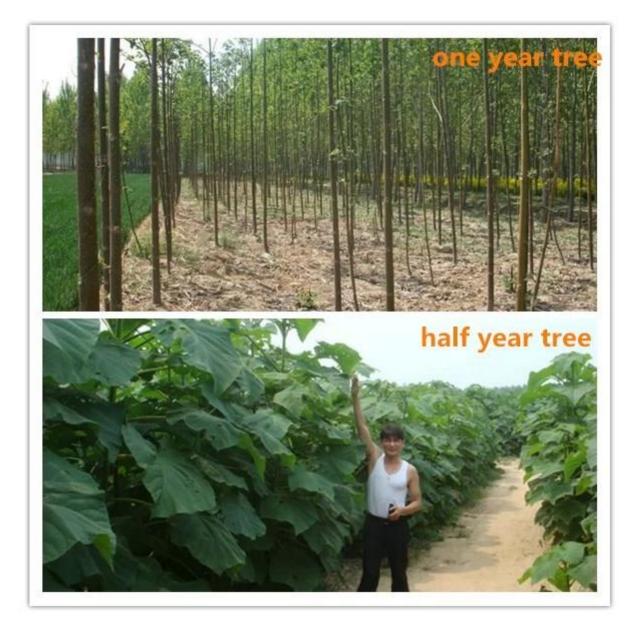

### 8 How many years can be used for timber?

7-8years experience, you can start fresh cut five years.

**Certified:** 

For any questions do not hesitate to ask the following contact methods: Whatsapp/cell:0086 18366003934 Wechat: nicole003 Skype: nicolepaulownia Email: nicole@fortunewoods.com