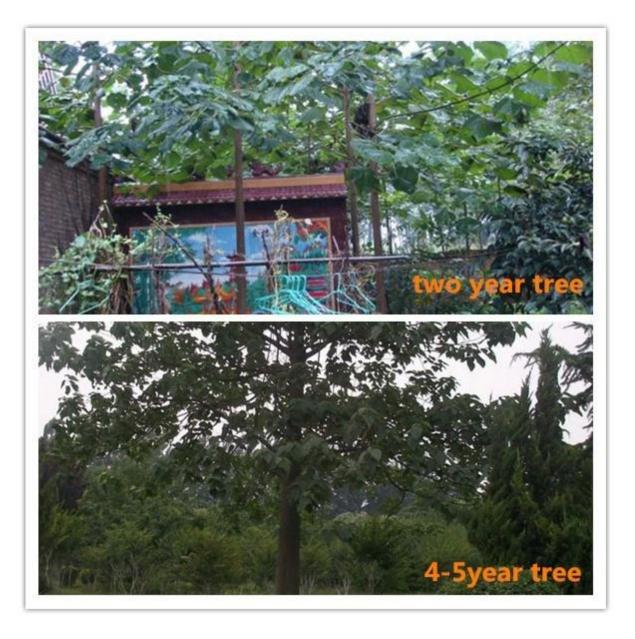

### 8 How many years can be used for timber?

7-8years experience, you can start fresh cut five years.

**Certified:** 

For any questions do not hesitate to ask the following contact methods: Whatsapp/cell:0086 18366003934 Wechat: nicole003 Skype: nicolepaulownia Email: nicole@fortunewoods.com