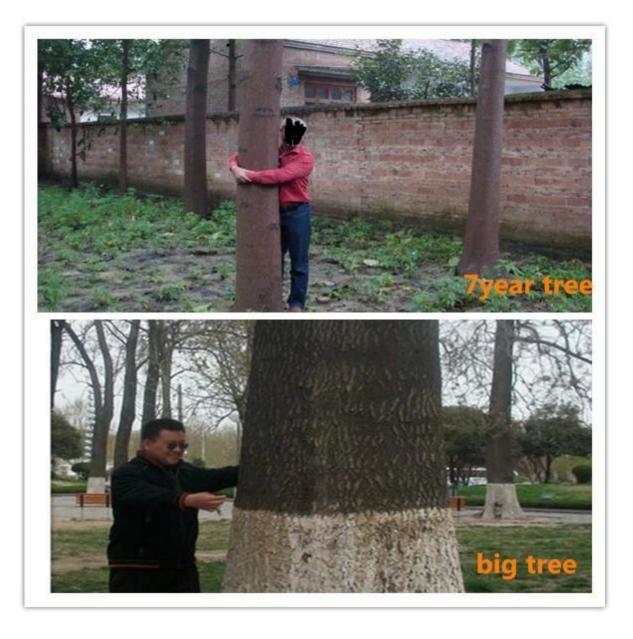

### 8 How many years can be used for timber?

7-8years experience, you can start fresh cut five years.

**Certified:** 

For any questions do not hesitate to ask the following contact methods: Whatsapp/cell:0086 18366003934 Wechat: nicole003 Skype: nicolepaulownia Email: nicole@fortunewoods.com