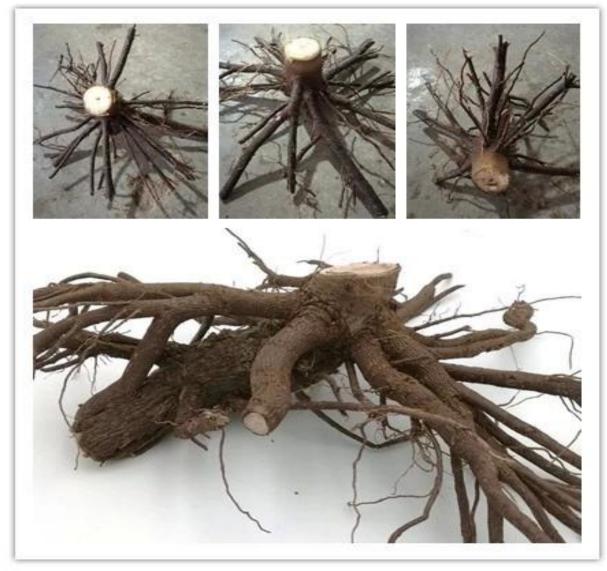

| More information about Paulownia |                                                                                                                                                                                                                                                                                     |
|----------------------------------|-------------------------------------------------------------------------------------------------------------------------------------------------------------------------------------------------------------------------------------------------------------------------------------|
| species Paulownia                | Hybrid 9501 Paulownia, Paulownia shantong,<br>Paulownia elongata, Paulownia fortunei, Paulownia<br>tomentosa, Paulownia 9503, Paulownia Kiri,<br>Paulownia fargesii, Paulownia australis, royal<br>empress tree, Paulownia Catalpifolia, empress tree,<br>foxglove tree, and so on. |
| Paulownia seed                   | Lower price, very lightweight and small size, high<br>technical requirments, hard to get quality seedling in<br>a year.<br>Offer a file on how to plant Paulownia seeds.                                                                                                            |
| Paulownia<br>root cutting        | Plant method simple, save labor and time, 95%-100%<br>of survival rate, grows orderliness and fast, get<br>better paulownia tree and harvest earlier.<br>We will send a technical guide for free after<br>confirming the order.                                                     |
| Paulownia stump                  | Very easy to survive, grow very fast, survive 99-100%, use for forest directly.                                                                                                                                                                                                     |
| Certified                        | phytosanitary certificate, certificate of origin, quality certificate.                                                                                                                                                                                                              |
| Express suggest                  | DHL and EMS, because the roots, seeds and stump<br>will go to a long trip through several changes of<br>temperature, quick Express can guarantee the<br>quanlity.                                                                                                                   |

### Paulownia roots & paulownia stumps in our factory

Disinfection paulownia root

Packing paulownia root

Paulownia stump package

Our paulownia tree plantation, welcome to visit.