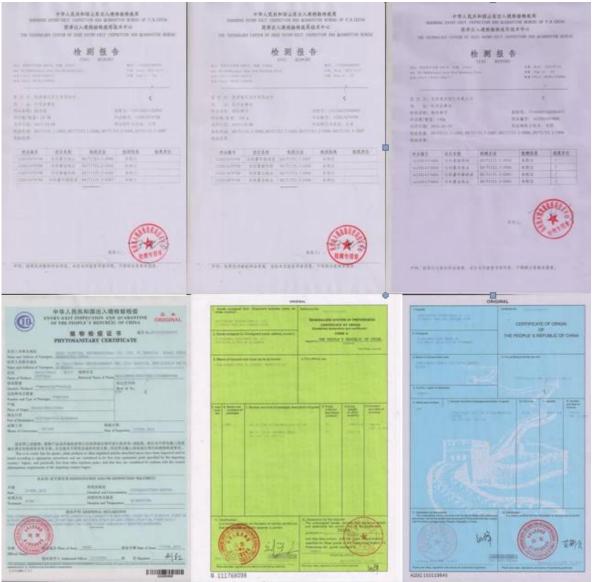

| More information about Paulownia |                                                                                                                                                                                                                                                                                     |
|----------------------------------|-------------------------------------------------------------------------------------------------------------------------------------------------------------------------------------------------------------------------------------------------------------------------------------|
| species Paulownia                | Hybrid 9501 Paulownia, Paulownia shantong,<br>Paulownia elongata, Paulownia fortunei, Paulownia<br>tomentosa, Paulownia 9503, Paulownia Kiri,<br>Paulownia fargesii, Paulownia australis, royal<br>empress tree, Paulownia Catalpifolia, empress tree,<br>foxglove tree, and so on. |
| Paulownia seed                   | Lower price, very lightweight and small size, high<br>technical requirments, hard to get quality seedling in<br>a year.<br>Offer a file on how to plant Paulownia seeds.                                                                                                            |
| Paulownia<br>root cutting        | Plant method simple, save labor and time, 95%-100%<br>of survival rate, grows orderliness and fast, get<br>better paulownia tree and harvest earlier.<br>We will send a technical guide for free after<br>confirming the order.                                                     |
| Paulownia stump                  | Very easy to survive, grow very fast, survive 99-100%, use for forest directly.                                                                                                                                                                                                     |
| Certified                        | phytosanitary certificate, certificate of origin, quality certificate.                                                                                                                                                                                                              |
| Express suggest                  | DHL and EMS, because the roots, seeds and stump<br>will go to a long trip through several changes of<br>temperature, quick Express can guarantee the<br>quanlity.                                                                                                                   |

### 8 How many years can be used for timber?

7-8years experience, you can start fresh cut five years.

**Certified:** 

For any questions do not hesitate to ask the following contact methods: Whatsapp/cell:0086 18366003934 Wechat: nicole003 Skype: nicolepaulownia Email: nicole@fortunewoods.com