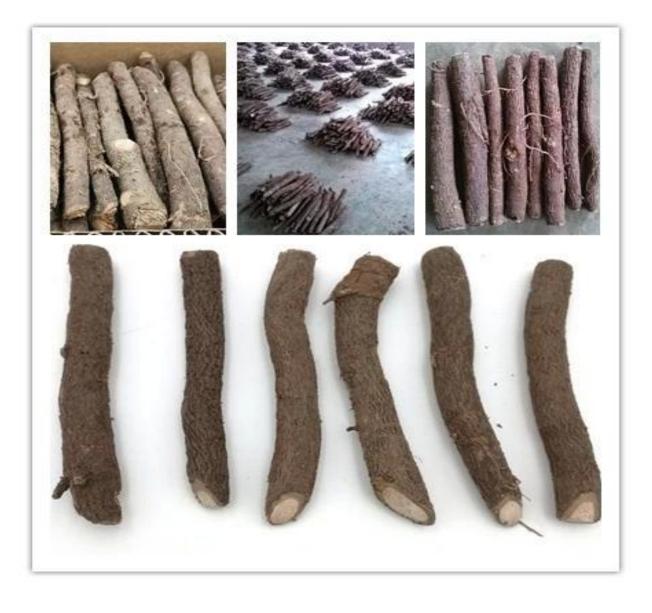

| More information about Paulownia |                                                                                                                                                                                                                                                                                     |
|----------------------------------|-------------------------------------------------------------------------------------------------------------------------------------------------------------------------------------------------------------------------------------------------------------------------------------|
| species Paulownia                | Hybrid 9501 Paulownia, Paulownia shantong,<br>Paulownia elongata, Paulownia fortunei, Paulownia<br>tomentosa, Paulownia 9503, Paulownia Kiri,<br>Paulownia fargesii, Paulownia australis, royal<br>empress tree, Paulownia Catalpifolia, empress tree,<br>foxglove tree, and so on. |
| Paulownia seed                   | Lower price, very lightweight and small size, high<br>technical requirments, hard to get quality seedling in<br>a year.<br>Offer a file on how to plant Paulownia seeds.                                                                                                            |
| Paulownia<br>root cutting        | Plant method simple, save labor and time, 95%-100%<br>of survival rate, grows orderliness and fast, get<br>better paulownia tree and harvest earlier.<br>We will send a technical guide for free after<br>confirming the order.                                                     |
| Paulownia stump                  | Very easy to survive, grow very fast, survive 99-100%, use for forest directly.                                                                                                                                                                                                     |
| Certified                        | phytosanitary certificate, certificate of origin, quality certificate.                                                                                                                                                                                                              |
| Express suggest                  | DHL and EMS, because the roots, seeds and stump<br>will go to a long trip through several changes of<br>temperature, quick Express can guarantee the<br>quanlity.                                                                                                                   |

### Paulownia roots & paulownia stumps in our factory

Disinfection paulownia root

Packing paulownia root

Paulownia stump package

Our paulownia tree plantation, welcome to visit.