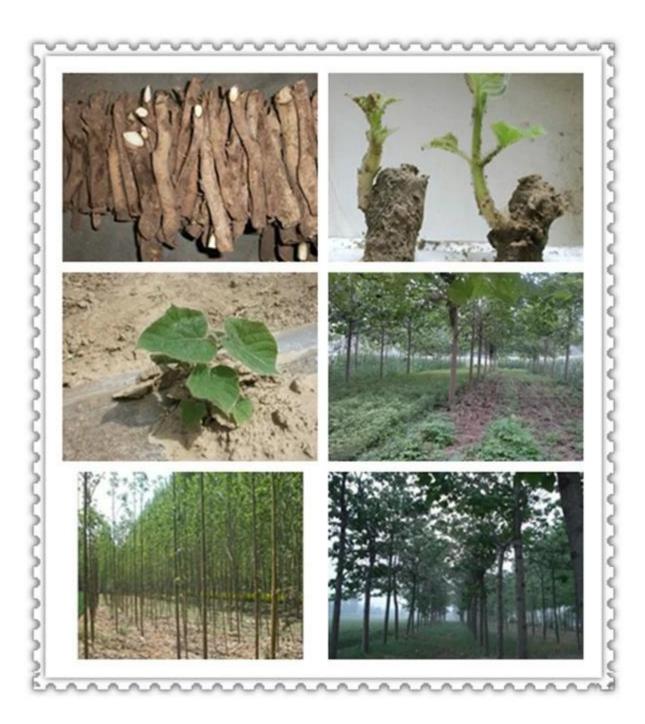

|  |
| Paulownia stump            | Very easy to survive.                                                                                                                                                                                     |  |
| Certificate                | Phytosanitary certificate                                                                                                                                                                                 |  |
| Express we suggest         | DHL and EMS, because the roots, seeds and stumps will go to a long trip through different temperature changes, quick express can guarantee the quanlity.                                                  |  |

Please enjoy the following pictures:



















### **FAQ:**

# 1. The better way to plant paulownia tree? Paulownia root cutting and paulownia stump, expecially for new

Paulownia root cutting and paulownia stump, expecially for new planter.

### 2.Delivery time?

From end of Nov. to next April.

offer storage survice of paulownia root cutting and stumps

### 3. Is plant paulownia root cutting in land workable?

Yes, of course. Put whole root in land, firm lightly, cover upside by at least 3-5cm soil.

### 4. Withstand temperature

-25-+45 celsius degree growth is ok

### 5. Do paulownia planting need special soil?

No, Normal soil is ok.

### 6. water requirement?

Paulownia have good dry resistant, expecially height than 50cm. no need water them all the time.

### 7. How to get better trunk.

Choose better species, for exampl