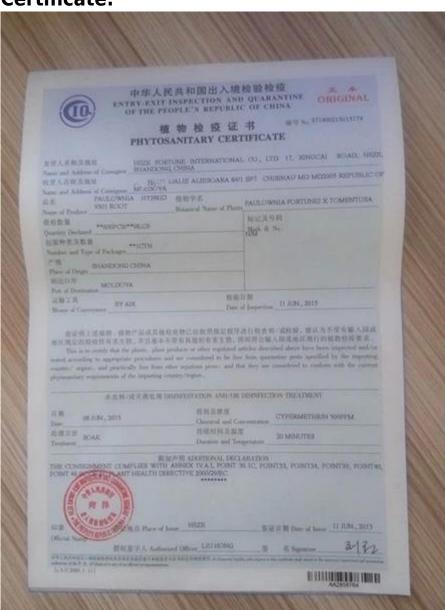

pecially for new planter.

### 2.Delivery time?

From end of Nov. to next April.

offer storage survice of paulownia root cutting and stumps

### 3. Is plant paulownia root cutting in land workable?

Yes, of course. Put whole root in land, firm lightly, cover upside by at least 3-5cm soil.

### 4. Withstand temperature

-25-+45 celsius degree growth is ok

### 5. Do paulownia planting need special soil?

No, Normal soil is ok.

### 6. water requirement?

Paulownia have good dry resistant, expecially height than 50cm. no need water them all the time.

### 7. How to get better trunk.

Choose better species, for example hybrid, and control lateral buds and trim branches.

### 8 how many years can be use for timber?

7-8years matured, you can start cut wood from 5years.

### **Certificate:**



For any questions please feel free to ask: