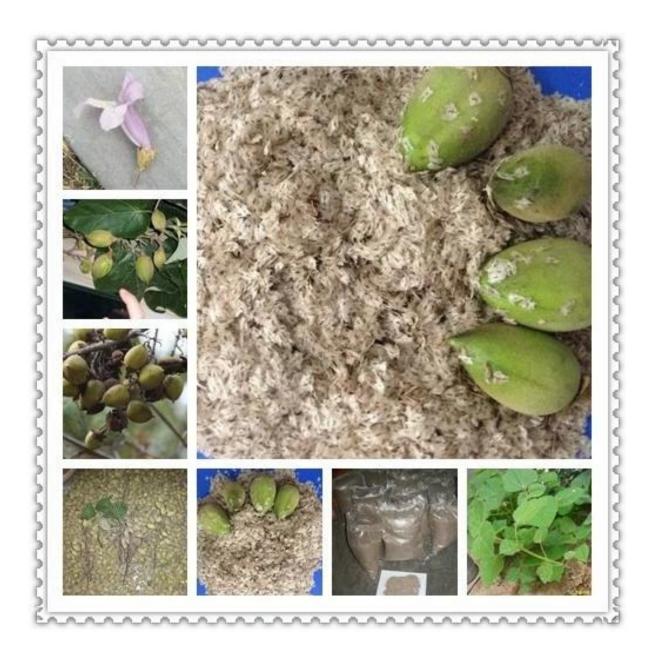

he order.                                 |  |
| Paulownia stump            | Very easy to survive.                                                                                                                                                                                     |  |
| Certificate                | Phytosanitary certificate                                                                                                                                                                                 |  |
| Express we suggest         | DHL and EMS, because the roots, seeds and stumps will go to a long trip through different temperature changes, quick express can guarantee the quanlity.                                                  |  |

Please enjoy the following pictures:



















### **FAQ:**

# 1. The better way to plant paulownia tree? Paulownia root cutting and paulownia stump, expecially for new

Paulownia root cutting and paulownia stump, expecially for new planter.

### 2.Delivery time?

From end of Nov. to next April.

offer storage survice of paulownia root cutting and stumps

### 3. Is plant paulownia root cutting in land workable?

Yes, of course. Put whole root in land, firm lightly, cover upside by at least 3-5cm soil.

### 4. Withstand temperature

-25-+45 celsius degree growth is ok

### 5. Do paulownia planting need special soil?

No, Normal soil is ok.

### 6. water requirement?

Paulownia have good dry resistant, expecially height than 50cm. no need water them all the time.

### 7. How to get better trunk.

Choose better species,