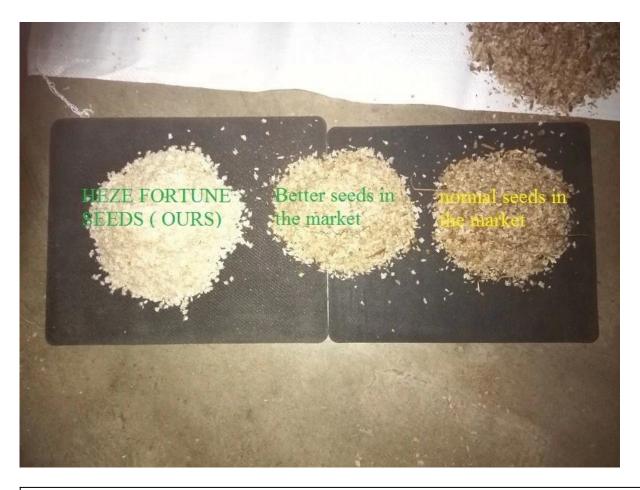

Please enjoy the following pictures and contact us methods as follow:

| Learn more about paulownia |                                                                                                                                                                                                           |  |
|----------------------------|-----------------------------------------------------------------------------------------------------------------------------------------------------------------------------------------------------------|--|
| Paulownia species          | Paulownia hybrid 9501,paulownia shantong,paulownia elongata,paulownia fortunei,paulownia tomentosa,royal and so on.                                                                                       |  |
| Paulownia seed             | Lower pricer, very light and small, high technical requirments, hard to getting better seedlling in one year. 100% seeds with 85-95% survive rate. We will send a file about how to plant paulownia seed. |  |
| Paulownia root/cutting     | Simple technical, save work and time, 95% survive rate, grows very fast, get better paulownia tree. We will send Technical guidance for free after you confirm the order.                                 |  |
| Paulownia stump            | Very easy to survive.                                                                                                                                                                                     |  |
| Certificate                | Phytosanitary certificate                                                                                                                                                                                 |  |
| Express we suggest         | DHL and EMS, because the roots, seeds and stumps will go to a long trip through different temperature changes, quick express can guarantee the quanlity.                                                  |  |