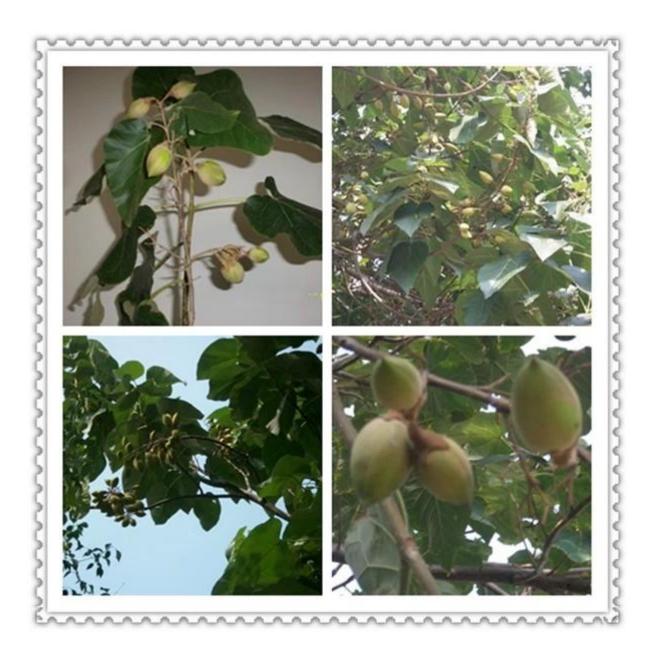

order.                                 |  |
| Paulownia stump            | Very easy to survive.                                                                                                                                                                                     |  |
| Certificate                | Phytosanitary certificate                                                                                                                                                                                 |  |
| Express we suggest         | DHL and EMS, because the roots, seeds and stumps will go to a long trip through different temperature changes, quick express can guarantee the quanlity.                                                  |  |

Please enjoy the following pictures:



















### **FAQ:**

# 1. The better way to plant paulownia tree? Paulownia root cutting and paulownia stump, expecially for new

Paulownia root cutting and paulownia stump, expecially for new planter.

### 2.Delivery time?

From end of Nov. to next April.

offer storage survice of paulownia root cutting and stumps

### 3. Is plant paulownia root cutting in land workable?

Yes, of course. Put whole root in land, firm lightly, cover upside by at least 3-5cm soil.

### 4. Withstand temperature

-25-+45 celsius degree growth is ok

### 5. Do paulownia planting need special soil?

No, Normal soil is ok.

### 6. water requirement?

Paulownia have good dry resistant, expecially height than 50cm. no need water them all the time.

### 7. How to get better trunk.

Choose better species, fo