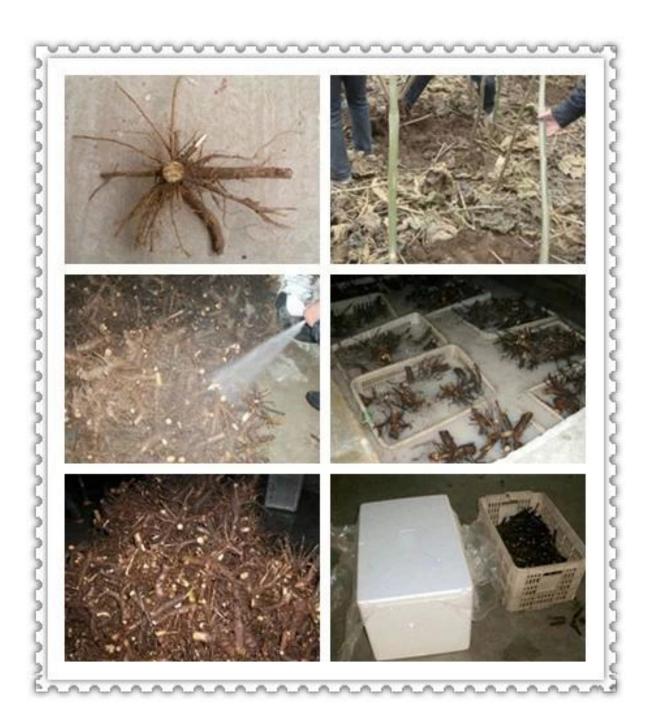

# Difference of Paulownia seed price is lower, but seed very small and light, high seed and root technical requirement, and it is hard to get better seedling in one year. Keep genn of original plant not so well, It's easy to have a separation phenomenon. Plant by paulowna root(vegetative propagation), keep the nature of original species, simple technical, save work and time, get better paulownia tree. Work Paulownia seeds: choose quality species tree, disinfection and drying, package and storge. Paulownia root: take root out from soil of one year seedling-then

fumigation-trim-package-fresh keeping storehouse-

Please enjoy the following pictures: