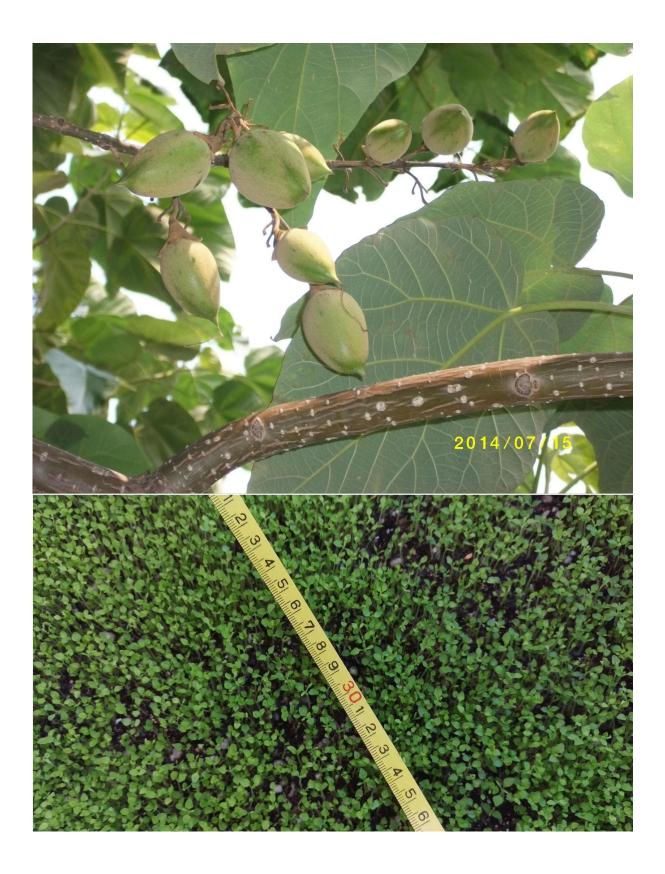

ical, save work and time, 95% survive rate, grows very fast, get better paulownia tree. We will send Technical guidance for free after you confirm the order. |
| Paulownia stump        | Very easy to survive.                                                                                                                                                     |
| Certificate            | Phytosanitary certificate                                                                                                                                                 |
| Express we suggest     | DHL and EMS, because the roots, seeds and stumps will go to a long trip through different temperature changes, quick express can guarantee the quanlity.                  |

Please enjoy the following pictures:











# paulownia 100% pure seeds





High survive rate 95%



Heze Fortune International Co.,Ltd.



















# Heze Fortune International Co.,Ltd.

#### **FAQ:**

# 1. The better way to plant paulownia tree? Paulownia root cutting and paulownia stump, expecially for new planter.

## 2.Delivery time?

From end of Nov. to next April. offer storage survice of paulownia root cutting and stumps

# 3. Is plant paulownia root cutting in land workable? Yes, of course. Put whole root in land, firm lightly, cover upside by at least 3-5cm soil.

#### 4. Withstand temperature

#### -25-+45 celsius degree growth is ok

## 5. Do paulownia planting need special soil?

No, Normal soil is ok.

# 6. water requirement?

Paulownia have good dry resistant, expecially height than 50cm. no need water t