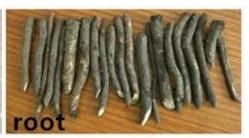

| Learn n                | nore about paulownia                                                                                                                                                      |
|------------------------|---------------------------------------------------------------------------------------------------------------------------------------------------------------------------|
| Paulownia species      | Paulownia hybrid 9501,paulownia shantong,paulownia elongata,paulownia fortunei,paulownia tomentosa,royal and so on.                                                       |
| Paulownia seed         | Lower pricer, very light and small, high technical requirments, hard to getting better seedling in one year. We will send a file about how to plant paulownia seed.       |
| Paulownia root/cutting | Simple technical, save work and time, 95% survive rate, grows very fast, get better paulownia tree. We will send Technical guidance for free after you confirm the order. |
| Paulownia stump        | Very easy to survive.                                                                                                                                                     |
| Certificate            | Phytosanitary certificate                                                                                                                                                 |
| Express we suggest     | DHL and EMS, because the roots, seeds and stumps will go to a long trip through different temperature changes, quick express can guarantee the quanlity.                  |

# 1. The better way to plant paulownia tree? Paulownia root cutting and paulownia stump, expecially for new planter.