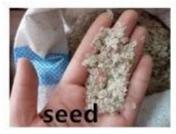

| Learn n                | nore about paulownia                                                                                                                                                      |
|------------------------|---------------------------------------------------------------------------------------------------------------------------------------------------------------------------|
| Paulownia species      | Paulownia hybrid 9501,paulownia shantong,paulownia elongata,paulownia fortunei,paulownia tomentosa,royal and so on.                                                       |
| Paulownia seed         | Lower pricer, very light and small, high technical requirments, hard to getting better seedling in one year. We will send a file about how to plant paulownia seed.       |
| Paulownia root/cutting | Simple technical, save work and time, 95% survive rate, grows very fast, get better paulownia tree. We will send Technical guidance for free after you confirm the order. |
| Paulownia stump        | Very easy to survive.                                                                                                                                                     |
| Certificate            | Phytosanitary certificate                                                                                                                                                 |
| Express we suggest     | DHL and EMS, because the roots, seeds and stumps will go to a long trip through different temperature changes, quick express can guarantee the quanlity.                  |