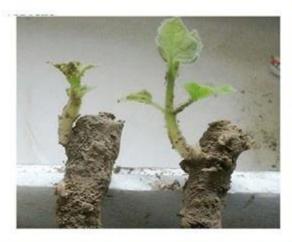

Please enjoy the following pictures:

# 1. The better way to plant paulownia tree? Paulownia root cutting and paulownia stump, expecially for new planter.

# 3. Is plant paulownia root cutting in land workable? Yes, of course. Put whole root in land, firm lightly, cover upside by at least 3-5cm soil.