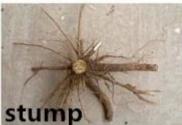

| Learn n                | nore about paulownia                                                                                                                                                      |
|------------------------|---------------------------------------------------------------------------------------------------------------------------------------------------------------------------|
| Paulownia species      | Paulownia hybrid 9501,paulownia shantong,paulownia elongata,paulownia fortunei,paulownia tomentosa,royal and so on.                                                       |
| Paulownia seed         | Lower pricer, very light and small, high technical requirments, hard to getting better seedling in one year. We will send a file about how to plant paulownia seed.       |
| Paulownia root/cutting | Simple technical, save work and time, 95% survive rate, grows very fast, get better paulownia tree. We will send Technical guidance for free after you confirm the order. |
| Paulownia stump        | Very easy to survive.                                                                                                                                                     |
| Certificate            | Phytosanitary certificate                                                                                                                                                 |
| Express we suggest     | DHL and EMS, because the roots, seeds and stumps will go to a long trip through different temperature changes, quick express can guarantee the quanlity.                  |

# 1. The better way to plant paulownia tree? Paulownia root cutting and paulownia stump, expecially for new planter.