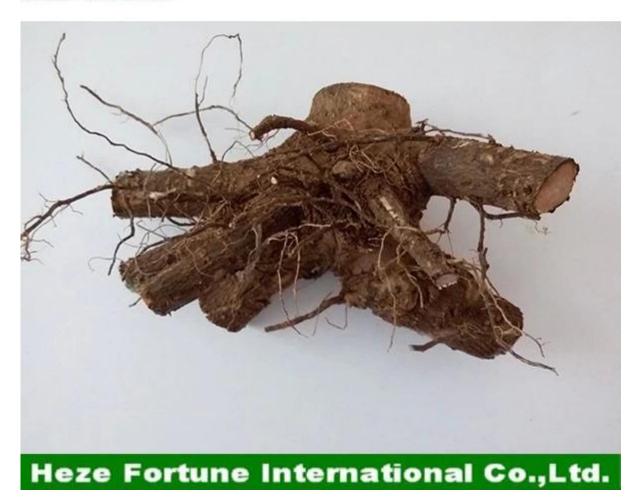

| Learn n                | nore about paulownia                                                                                                                                                      |
|------------------------|---------------------------------------------------------------------------------------------------------------------------------------------------------------------------|
| Paulownia species      | Paulownia hybrid 9501,paulownia shantong,paulownia elongata,paulownia fortunei,paulownia tomentosa,royal and so on.                                                       |
| Paulownia seed         | Lower pricer, very light and small, high technical requirments, hard to getting better seedling in one year. We will send a file about how to plant paulownia seed.       |
| Paulownia root/cutting | Simple technical, save work and time, 95% survive rate, grows very fast, get better paulownia tree. We will send Technical guidance for free after you confirm the order. |
| Paulownia stump        | Very easy to survive.                                                                                                                                                     |
| Certificate            | Phytosanitary certificate                                                                                                                                                 |
| Express we suggest     | DHL and EMS, because the roots, seeds and stumps will go to a long trip through different temperature changes, quick express can guarantee the quanlity.                  |

# 1. The better way to plant paulownia tree? Paulownia root cutting and paulownia stump, expecially for new planter.