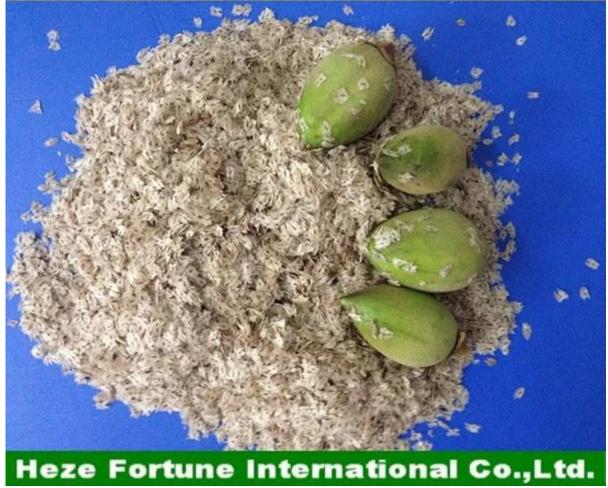

# paulownia 100% pure seeds

High survive rate 95%

Heze Fortune International Co.,Ltd.