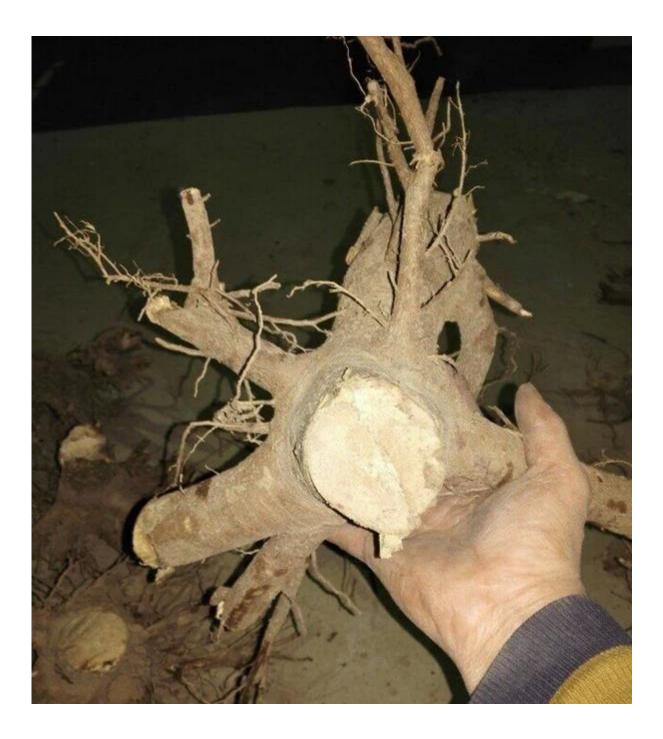

# For getting better paulownia pls pay attention to the follows:

| Land               | 1. Ground water level: more than 1.5m.                                                                                                                                             |  |  |  |
|--------------------|------------------------------------------------------------------------------------------------------------------------------------------------------------------------------------|--|--|--|
|                    | 2. Soil texture: permeablility or breathability good loam and sand soil,                                                                                                           |  |  |  |
|                    | avoid clay, harden, ventilation adverse soil.                                                                                                                                      |  |  |  |
|                    | <ol> <li>PH of soil, 6-7.5 is the best, 5-8.9 is acceptable.</li> <li>Good irrigation and drainage systerm will be better.</li> <li>Elevation up to 2000m is acceptable</li> </ol> |  |  |  |
|                    |                                                                                                                                                                                    |  |  |  |
|                    |                                                                                                                                                                                    |  |  |  |
| Water              | 1. Fecund and wet. No ponding and water saturation                                                                                                                                 |  |  |  |
|                    | 2. Annual rainfull 400mm-1200mm.                                                                                                                                                   |  |  |  |
|                    | 3. In seedling period, keep the soil with good moisture(20-40%), after                                                                                                             |  |  |  |
|                    | grow up than 50cm drought resistant ability improve,then better and                                                                                                                |  |  |  |
|                    | better.                                                                                                                                                                            |  |  |  |
|                    | 4. Attention please: water enough, no ponding, keep soil breathing                                                                                                                 |  |  |  |
| Sunshine           | 1. Plant paulownia tree in sunny place and keep away from heavy                                                                                                                    |  |  |  |
|                    | wind.                                                                                                                                                                              |  |  |  |
|                    | 2. Try to prohibit paulownia tree under other bigger trees                                                                                                                         |  |  |  |
|                    | 3. Density. For seedling using 0.8x1m or 1x1m distance, for forestatio                                                                                                             |  |  |  |
|                    | 4x4m or bigger distance.                                                                                                                                                           |  |  |  |
|                    | Plant with crop distance more than 3x15m.                                                                                                                                          |  |  |  |
| Temperature        | Annual temperature 12-20celsius degree grow better; -20-+45celsius                                                                                                                 |  |  |  |
|                    | degree is ok, vulnerable to frost damage if absolute temperature less                                                                                                              |  |  |  |
|                    | than -25celsius degree.                                                                                                                                                            |  |  |  |
| Fertilizer         | At the first, for paulownia seed, paulownia root and paulownia stump,                                                                                                              |  |  |  |
|                    | and other paulownia planting, give little fertilizer, and in the future: less                                                                                                      |  |  |  |
|                    | quantity fertilizer and much more times.                                                                                                                                           |  |  |  |
| Breeding Method    | 1.For seedling, mainly by Paulownia seed and paulownia root, and the                                                                                                               |  |  |  |
|                    | root is the better and common way.                                                                                                                                                 |  |  |  |
|                    | 2.Afforestation: paulownia root, paulownia stump and seedling of one or                                                                                                            |  |  |  |
|                    | two years.                                                                                                                                                                         |  |  |  |
| Difference of seed | Paulownia seed price lower, but seed very small and light, high                                                                                                                    |  |  |  |
| and root           | technical requirement, and it is hard to get better seedling in one year.                                                                                                          |  |  |  |
|                    | Keep genn of original plant not so well, It's easy to have a separation                                                                                                            |  |  |  |
|                    | phenomenon.                                                                                                                                                                        |  |  |  |
|                    | Plant by paulowna root(vegetative propagation ), keep the nature of                                                                                                                |  |  |  |
|                    | original species, simple technical, save work and time, get better                                                                                                                 |  |  |  |
|                    | paulownia tree.                                                                                                                                                                    |  |  |  |
| Work Progress      | Paulownia seeds: choose quality species tree, disinfection and                                                                                                                     |  |  |  |
|                    | drying,package and storge.                                                                                                                                                         |  |  |  |
|                    | Paulownia root: take root out from soil of one year seedling-then cut                                                                                                              |  |  |  |
|                    | them-clean soil- then disinfect with sevral drugs- washing-fumigation-                                                                                                             |  |  |  |
|                    | trim-package-fresh keeping storehouse-arrange shipping.                                                                                                                            |  |  |  |
|                    |                                                                                                                                                                                    |  |  |  |
| <b>Features</b>    | Instruction                                                                                                                                                                        |  |  |  |
|                    |                                                                                                                                                                                    |  |  |  |

Please enjoy the following pictures: