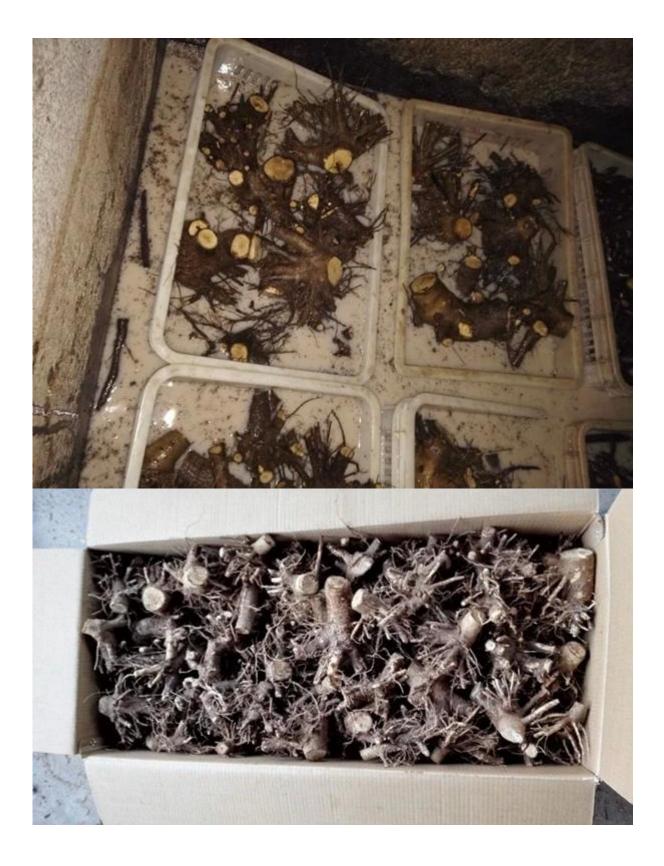

# For getting better paulownia pls pay attention to the follows:

| Land               | 1. Ground water level: more than 1.5m.                                                                                                                                             |  |  |  |
|--------------------|------------------------------------------------------------------------------------------------------------------------------------------------------------------------------------|--|--|--|
|                    | 2. Soil texture: permeablility or breathability good loam and sand soil,                                                                                                           |  |  |  |
|                    | avoid clay, harden, ventilation adverse soil.                                                                                                                                      |  |  |  |
|                    | <ol> <li>PH of soil, 6-7.5 is the best, 5-8.9 is acceptable.</li> <li>Good irrigation and drainage systerm will be better.</li> <li>Elevation up to 2000m is acceptable</li> </ol> |  |  |  |
|                    |                                                                                                                                                                                    |  |  |  |
|                    |                                                                                                                                                                                    |  |  |  |
| Water              | 1. Fecund and wet. No ponding and water saturation                                                                                                                                 |  |  |  |
|                    | 2. Annual rainfull 400mm-1200mm.                                                                                                                                                   |  |  |  |
|                    | 3. In seedling period, keep the soil with good moisture(20-40%), after                                                                                                             |  |  |  |
|                    | grow up than 50cm drought resistant ability improve,then better and                                                                                                                |  |  |  |
|                    | better.                                                                                                                                                                            |  |  |  |
|                    | 4. Attention please: water enough, no ponding, keep soil breathing                                                                                                                 |  |  |  |
| Sunshine           | 1. Plant paulownia tree in sunny place and keep away from heavy                                                                                                                    |  |  |  |
|                    | wind.                                                                                                                                                                              |  |  |  |
|                    | 2. Try to prohibit paulownia tree under other bigger trees                                                                                                                         |  |  |  |
|                    | 3. Density. For seedling using 0.8x1m or 1x1m distance, for forestatio                                                                                                             |  |  |  |
|                    | 4x4m or bigger distance.                                                                                                                                                           |  |  |  |
|                    | Plant with crop distance more than 3x15m.                                                                                                                                          |  |  |  |
| Temperature        | Annual temperature 12-20celsius degree grow better; -20-+45celsius                                                                                                                 |  |  |  |
|                    | degree is ok, vulnerable to frost damage if absolute temperature less                                                                                                              |  |  |  |
|                    | than -25celsius degree.                                                                                                                                                            |  |  |  |
| Fertilizer         | At the first, for paulownia seed, paulownia root and paulownia stump,                                                                                                              |  |  |  |
|                    | and other paulownia planting, give little fertilizer, and in the future: less                                                                                                      |  |  |  |
|                    | quantity fertilizer and much more times.                                                                                                                                           |  |  |  |
| Breeding Method    | 1.For seedling, mainly by Paulownia seed and paulownia root, and the                                                                                                               |  |  |  |
|                    | root is the better and common way.                                                                                                                                                 |  |  |  |
|                    | 2.Afforestation: paulownia root, paulownia stump and seedling of one or                                                                                                            |  |  |  |
|                    | two years.                                                                                                                                                                         |  |  |  |
| Difference of seed | Paulownia seed price lower, but seed very small and light, high                                                                                                                    |  |  |  |
| and root           | technical requirement, and it is hard to get better seedling in one year.                                                                                                          |  |  |  |
|                    | Keep genn of original plant not so well, It's easy to have a separation                                                                                                            |  |  |  |
|                    | phenomenon.                                                                                                                                                                        |  |  |  |
|                    | Plant by paulowna root(vegetative propagation ), keep the nature of                                                                                                                |  |  |  |
|                    | original species, simple technical, save work and time, get better                                                                                                                 |  |  |  |
|                    | paulownia tree.                                                                                                                                                                    |  |  |  |
| Work Progress      | Paulownia seeds: choose quality species tree, disinfection and                                                                                                                     |  |  |  |
|                    | drying,package and storge.                                                                                                                                                         |  |  |  |
|                    | Paulownia root: take root out from soil of one year seedling-then cut                                                                                                              |  |  |  |
|                    | them-clean soil- then disinfect with sevral drugs- washing-fumigation-                                                                                                             |  |  |  |
|                    | trim-package-fresh keeping storehouse-arrange shipping.                                                                                                                            |  |  |  |
|                    |                                                                                                                                                                                    |  |  |  |
| <b>Features</b>    | Instruction                                                                                                                                                                        |  |  |  |
|                    |                                                                                                                                                                                    |  |  |  |

Please enjoy the following pictures:

### 2.Delivery time?

From end of Nov. to next April. offer storage survice of paulownia root cutting and stumps

3. Is plant paulownia root cutting in land workable? Yes, of course. Put whole root in land, firm lightly, cover upside by at least 3-5cm soil.