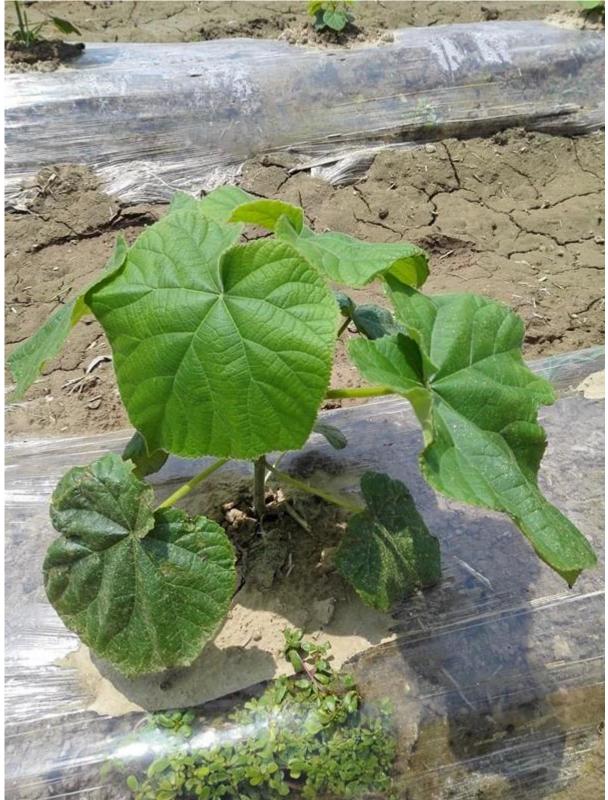

#### Item:Paulownia sapling hybrid 9501 with certicate

# China Paulownia sapling hybrid 9501 with certicate

Please enjoy the following pictures: