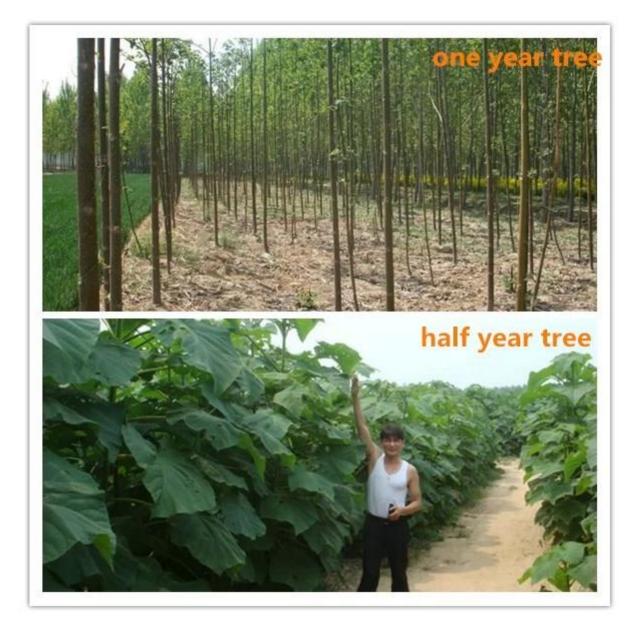

| Features of hybrid | <ol> <li>Hybrid by paulownia fortunei x tomentosa, parents are south and<br/>north species of Chinese.</li> <li>The hybrid species inherited good gene of the both, has good<br/>environmental adaptability.</li> <li>Fast growth, with medium crown, straight through trunk, small<br/>difference between top and end.</li> <li>The first 1-3years fast growth of height, the first year 3-5m, the<br/>following more than 2-3m per year. From 3-4years height slowly and<br/>coarse grow faster, 4-9years is the fast period of thickness. 10years<br/>grow slowly and steadily. So the paulownia tree 7-10years mature, up to</li> </ol> |
|--------------------|---------------------------------------------------------------------------------------------------------------------------------------------------------------------------------------------------------------------------------------------------------------------------------------------------------------------------------------------------------------------------------------------------------------------------------------------------------------------------------------------------------------------------------------------------------------------------------------------------------------------------------------------|
|                    | 0.8-1cbm per tree.                                                                                                                                                                                                                                                                                                                                                                                                                                                                                                                                                                                                                          |

Please enjoy the following pictures: