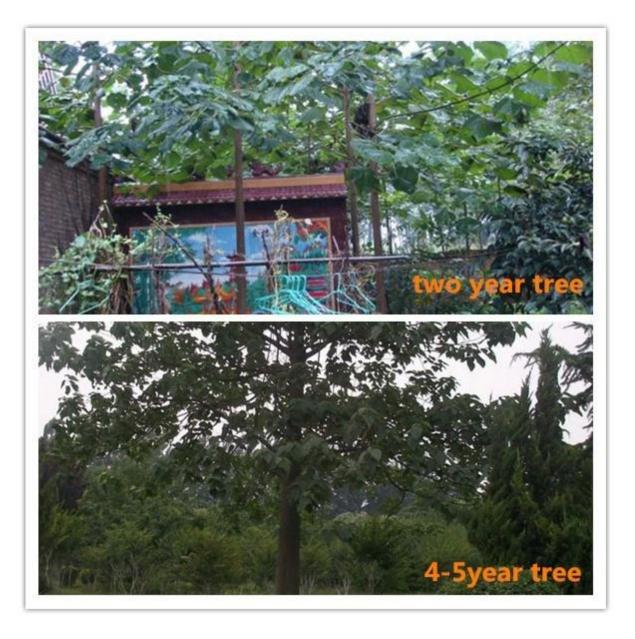

| Features of hybrid | <ol> <li>Hybrid by paulownia fortunei x tomentosa, parents are south and<br/>north species of Chinese.</li> <li>The hybrid species inherited good gene of the both, has good<br/>environmental adaptability.</li> <li>Fast growth, with medium crown, straight through trunk, small<br/>difference between top and end.</li> <li>The first 1-3years fast growth of height, the first year 3-5m, the<br/>following more than 2-3m per year. From 3-4years height slowly and<br/>coarse grow faster, 4-9years is the fast period of thickness. 10years<br/>grow slowly and steadily. So the paulownia tree 7-10years mature, up to</li> </ol> |
|--------------------|---------------------------------------------------------------------------------------------------------------------------------------------------------------------------------------------------------------------------------------------------------------------------------------------------------------------------------------------------------------------------------------------------------------------------------------------------------------------------------------------------------------------------------------------------------------------------------------------------------------------------------------------|
|                    | 0.8-1cbm per tree.                                                                                                                                                                                                                                                                                                                                                                                                                                                                                                                                                                                                                          |

Please enjoy the following pictures: