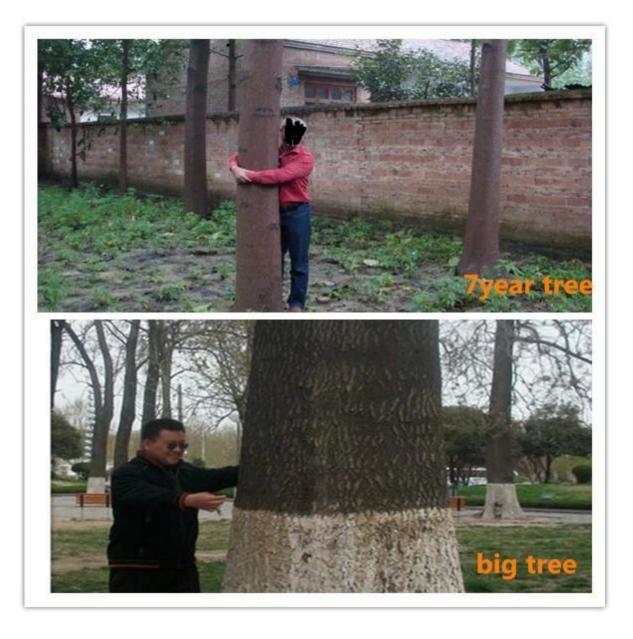

| Features of hybrid | <ol> <li>Hybrid by paulownia fortunei x tomentosa, parents are south and<br/>north species of Chinese.</li> <li>The hybrid species inherited good gene of the both, has good<br/>environmental adaptability.</li> <li>Fast growth, with medium crown, straight through trunk, small<br/>difference between top and end.</li> <li>The first 1-3years fast growth of height, the first year 3-5m, the<br/>following more than 2-3m per year. From 3-4years height slowly and<br/>coarse grow faster, 4-9years is the fast period of thickness. 10years<br/>grow slowly and steadily. So the paulownia tree 7-10years mature, up to</li> </ol> |
|--------------------|---------------------------------------------------------------------------------------------------------------------------------------------------------------------------------------------------------------------------------------------------------------------------------------------------------------------------------------------------------------------------------------------------------------------------------------------------------------------------------------------------------------------------------------------------------------------------------------------------------------------------------------------|
|                    | 0.8-1cbm per tree.                                                                                                                                                                                                                                                                                                                                                                                                                                                                                                                                                                                                                          |