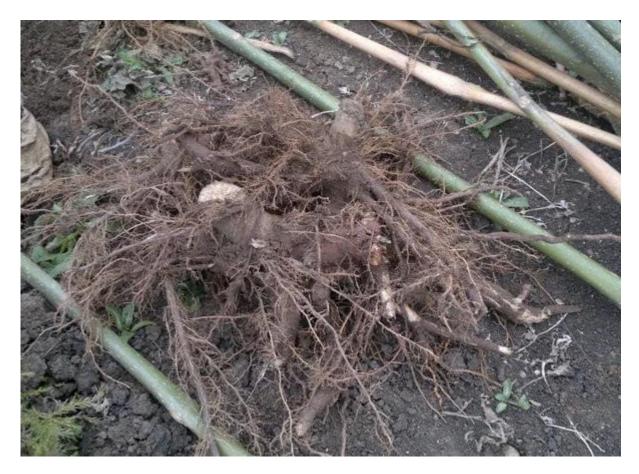

# For getting better paulownia pls pay attention to the follows:

| Land               | 1. Ground water level: more than 1.5m.                                                                                                                                             |  |  |  |
|--------------------|------------------------------------------------------------------------------------------------------------------------------------------------------------------------------------|--|--|--|
|                    | 2. Soil texture: permeablility or breathability good loam and sand soil,                                                                                                           |  |  |  |
|                    | avoid clay, harden, ventilation adverse soil.                                                                                                                                      |  |  |  |
|                    | <ol> <li>PH of soil, 6-7.5 is the best, 5-8.9 is acceptable.</li> <li>Good irrigation and drainage systerm will be better.</li> <li>Elevation up to 2000m is acceptable</li> </ol> |  |  |  |
|                    |                                                                                                                                                                                    |  |  |  |
|                    |                                                                                                                                                                                    |  |  |  |
| Water              | 1. Fecund and wet. No ponding and water saturation                                                                                                                                 |  |  |  |
|                    | 2. Annual rainfull 400mm-1200mm.                                                                                                                                                   |  |  |  |
|                    | 3. In seedling period, keep the soil with good moisture(20-40%), after                                                                                                             |  |  |  |
|                    | grow up than 50cm drought resistant ability improve,then better and                                                                                                                |  |  |  |
|                    | better.                                                                                                                                                                            |  |  |  |
|                    | 4. Attention please: water enough, no ponding, keep soil breathing                                                                                                                 |  |  |  |
| Sunshine           | 1. Plant paulownia tree in sunny place and keep away from heavy                                                                                                                    |  |  |  |
|                    | wind.                                                                                                                                                                              |  |  |  |
|                    | 2. Try to prohibit paulownia tree under other bigger trees                                                                                                                         |  |  |  |
|                    | 3. Density. For seedling using 0.8x1m or 1x1m distance, for forestatio                                                                                                             |  |  |  |
|                    | 4x4m or bigger distance.                                                                                                                                                           |  |  |  |
|                    | Plant with crop distance more than 3x15m.                                                                                                                                          |  |  |  |
| Temperature        | Annual temperature 12-20celsius degree grow better; -20-+45celsius                                                                                                                 |  |  |  |
|                    | degree is ok, vulnerable to frost damage if absolute temperature less                                                                                                              |  |  |  |
|                    | than -25celsius degree.                                                                                                                                                            |  |  |  |
| Fertilizer         | At the first, for paulownia seed, paulownia root and paulownia stump,                                                                                                              |  |  |  |
|                    | and other paulownia planting, give little fertilizer, and in the future: less                                                                                                      |  |  |  |
|                    | quantity fertilizer and much more times.                                                                                                                                           |  |  |  |
| Breeding Method    | 1.For seedling, mainly by Paulownia seed and paulownia root, and the                                                                                                               |  |  |  |
|                    | root is the better and common way.                                                                                                                                                 |  |  |  |
|                    | 2.Afforestation: paulownia root, paulownia stump and seedling of one or                                                                                                            |  |  |  |
|                    | two years.                                                                                                                                                                         |  |  |  |
| Difference of seed | Paulownia seed price lower, but seed very small and light, high                                                                                                                    |  |  |  |
| and root           | technical requirement, and it is hard to get better seedling in one year.                                                                                                          |  |  |  |
|                    | Keep genn of original plant not so well, It's easy to have a separation                                                                                                            |  |  |  |
|                    | phenomenon.                                                                                                                                                                        |  |  |  |
|                    | Plant by paulowna root(vegetative propagation ), keep the nature of                                                                                                                |  |  |  |
|                    | original species, simple technical, save work and time, get better                                                                                                                 |  |  |  |
|                    | paulownia tree.                                                                                                                                                                    |  |  |  |
| Work Progress      | Paulownia seeds: choose quality species tree, disinfection and                                                                                                                     |  |  |  |
|                    | drying,package and storge.                                                                                                                                                         |  |  |  |
|                    | Paulownia root: take root out from soil of one year seedling-then cut                                                                                                              |  |  |  |
|                    | them-clean soil- then disinfect with sevral drugs- washing-fumigation-                                                                                                             |  |  |  |
|                    | trim-package-fresh keeping storehouse-arrange shipping.                                                                                                                            |  |  |  |
|                    |                                                                                                                                                                                    |  |  |  |
| <b>Features</b>    | Instruction                                                                                                                                                                        |  |  |  |
|                    |                                                                                                                                                                                    |  |  |  |

Please enjoy the following pictures: