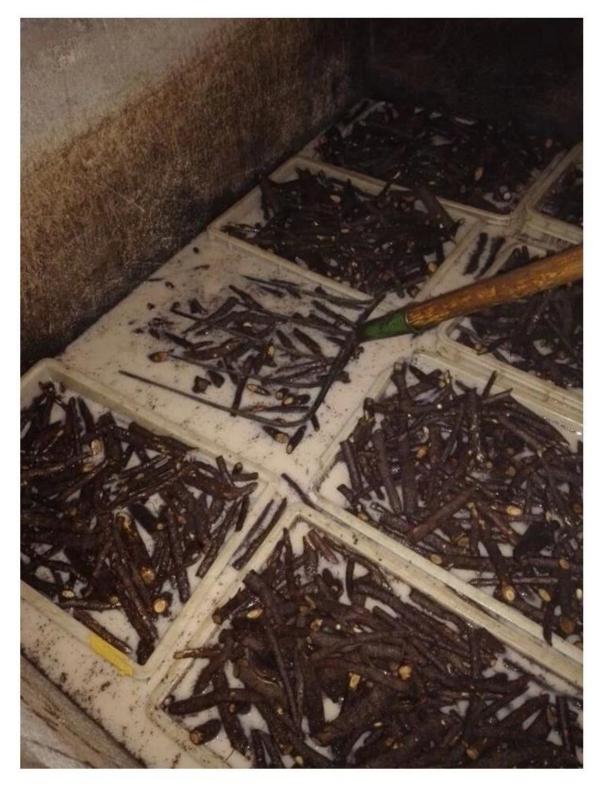

|
| Certified                   | phytosanitary certificate and certificate                                                                                                                                                |
| EXPRESS suggest             | DHL is the better choice, because the roots, seeds<br>and strains will go to a long trip through several<br>changes of temperature, quick Express can<br>guarantee the quanlity.         |

## 100% pure paulownia seed:



Please see paulownia root process as follows:



# 1.Dig out one year paulownia tree from our paulownia plantation





2. Cut paulownia tree root system



2-2. Cut root system to small pieces.



3.Clean paulownia roots with water.



4.Desinfect paulownia root with chemical-cypermethrin



# 5.Dry them.



5-1. Dry them in plastic container



## 6.Packing them. Normally 1000pcs root in one carton.



# 6-1. Package











# Paulownia seedling









## FAQ:

1. The best way to plant Paulownia tree?

Paulownia cutting of the roots and paulownia strain, especially for the new planter.

## 2.Delivery time?

Since the end of November to next April. storage survice offer cutting paulownia and root stumps

3. is to plant paulownia roots cutting into the soil workable? Yes of course. Put all root in the ground, slightly firm, cover head by at least 3-5cm soil.

4. withstand temperature Growth -25- + 45 degrees celsius is ok

## 5. Do paulownia plant needs special terrain? No, the normal soil is ok.

## 6. water requi