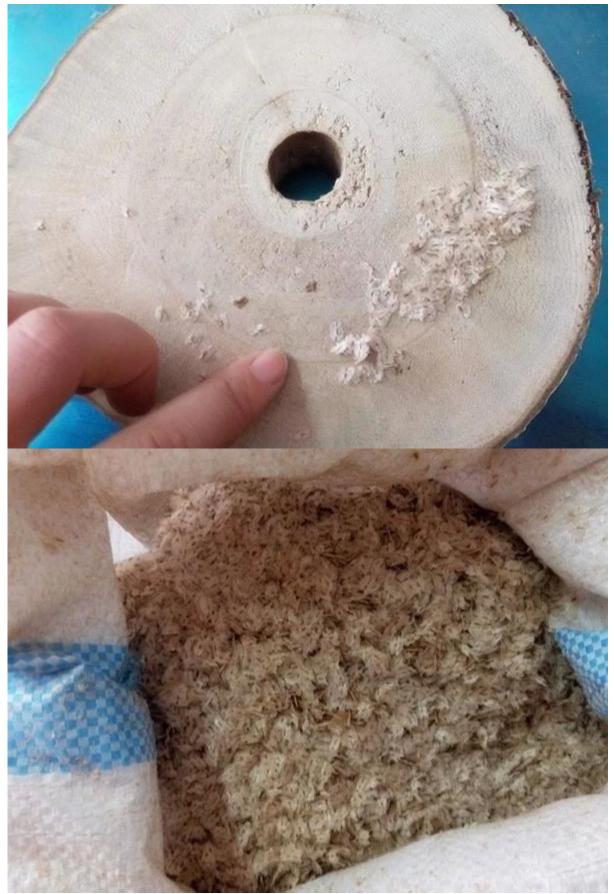

# 1.Dig out one year paulownia tree from our paulownia plantation

2. Cut paulownia tree root system

2-2. Cut root system to small pieces.

3.Clean paulownia roots with water.

4.Desinfect paulownia root with chemical-cypermethrin

# 5.Dry them.

5-1. Dry them in plastic container

## 6.Packing them. Normally 1000pcs root in one carton.