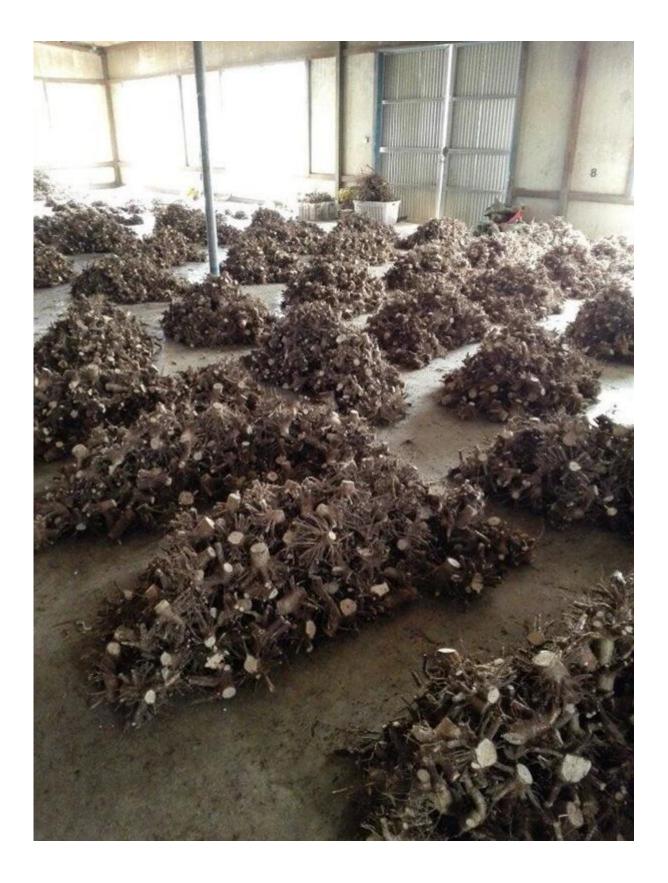

# 5.Dry them.

5-1. Dry them in plastic container

## 6.Packing them. Normally 1000pcs root in one carton.