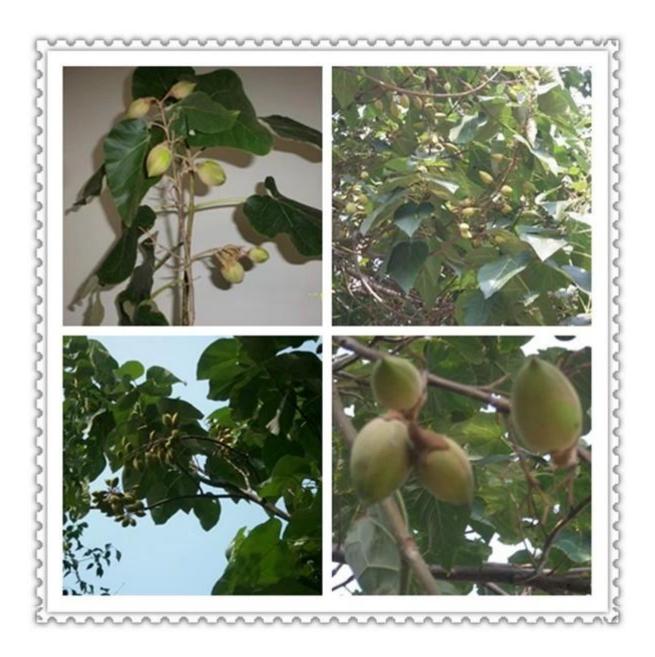

r free after you confirm the order.                                |
| Paulownia stump        | Very easy to survive.                                                                                                                                                                                    |
| Certificate            | Phytosanitary certificate                                                                                                                                                                                |
| Express we suggest     | DHL and EMS, because the roots, seeds and stumps will go to a long trip through different temperature changes, quick express can guarantee the quanlity.                                                 |

Please enjoy the following pictures:

















#### **FAQ:**

# 1. The better way to plant paulownia tree? Paulownia root cutting and paulownia stump, expecially for new planter.

# 2.Delivery time? From end of Nov. to next April. offer storage survice of paulownia root cutting and stumps

3. Is plant paulownia root cutting in land workable? Yes, of course. Put whole root in land, firm lightly, cover upside by

at least 3-5cm soil.

#### 4. Withstand temperature

-25-+45 celsius degree growth is ok

#### 5. Do paulownia planting need special soil?

No, Normal soil is ok.

#### 6. water requirement?

Paulownia have good dry resistant, expecially height than 50cm. no need water them all the time.

#### 7. How to get better trunk.

Choose better species, for example hybrid, and control lateral buds and trim branches.

#### 8