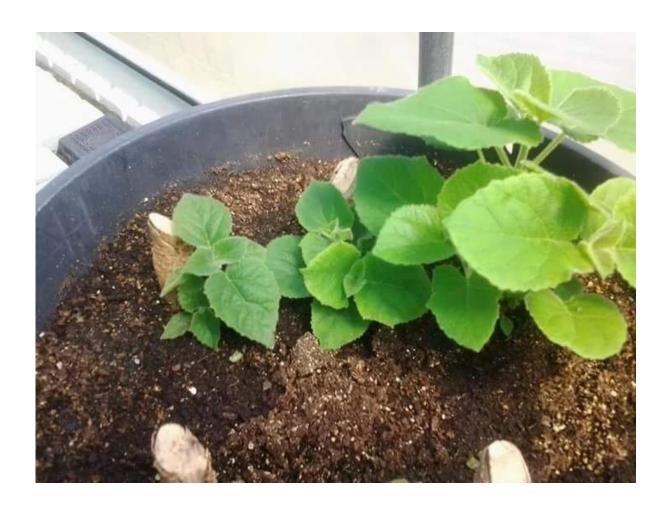

Please enjoy the following pictures:

# 2.Delivery time? From end of Nov. to next April. offer storage survice of paulownia root cutting and stumps

3. Is plant paulownia root cutting in land workable? Yes, of course. Put whole root in land, firm lightly, cover upside by

at least 3-5cm soil.