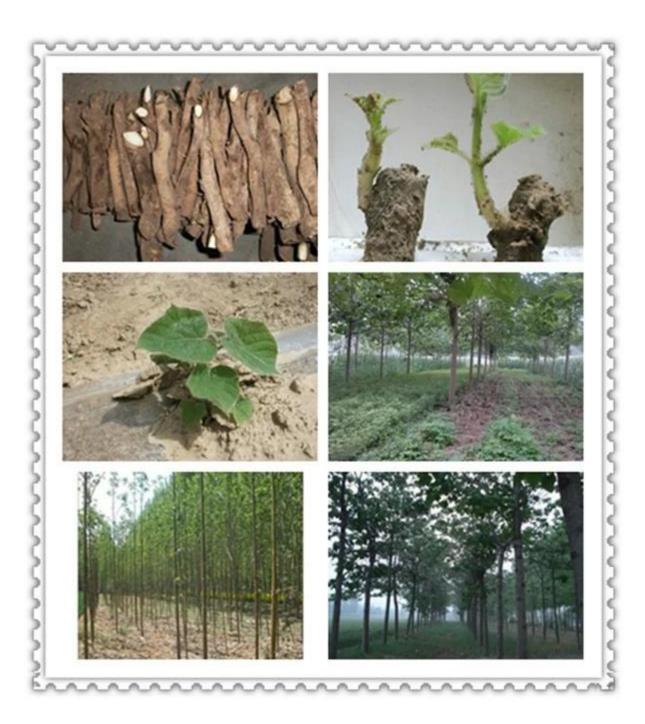

# Difference of Paulownia seed price is lower, but seed very small and light, high seed and root technical requirement, and it is hard to get better seedling in one year. Keep genn of original plant not so well, It's easy to have a separation phenomenon. Plant by paulowna root(vegetative propagation), keep the nature of original species, simple technical, save work and time, get better paulownia tree. Work Paulownia seeds: choose quality species tree, disinfection and drying, package and storge. Paulownia root: take root out from soil of one year seedling-then

fumigation-trim-package-fresh keeping storehouse-

## Features of hybrid

1. Hybrid by paulownia fortunei x tomentosa, parents are south and north species of Chinese.

cut them-clean soil- then disinfect with sevral drugs- washing-

- 2. The hybrid species inherited good gene of the both, has good environmental adaptability.
- 3. Fast growth, with medium crown, straight through trunk, small difference between top and end.
- 4. The first 1-3years fast growth of height, the first year 3-5m, the following more than 2-3m per year. From 3-4years height slowly and coarse grow faster, 4-9years is the fast period of thickness. 10years grow slowly and steadily. So the paulownia tree 7-10years mature, up to 0.8-1cbm per tree.

Please enjoy the following pictures: