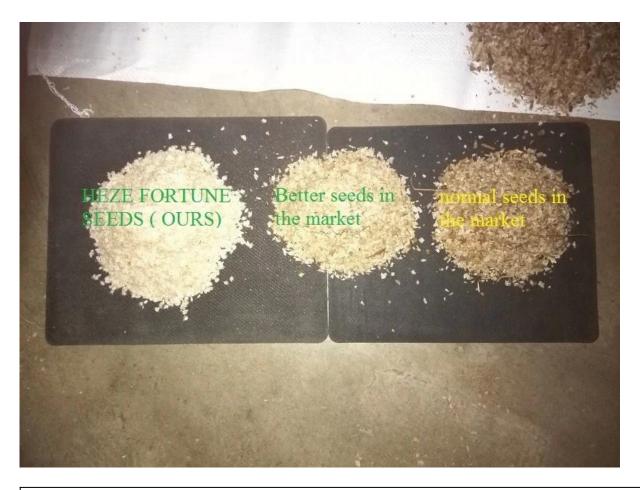

# Difference of Paulownia seed price is lower, but seed very small and light, high seed and root technical requirement, and it is hard to get better seedling in one year. Keep genn of original plant not so well, It's easy to have a separation phenomenon. Plant by paulowna root(vegetative propagation), keep the nature of original species, simple technical, save work and time, get better paulownia tree. Work Paulownia seeds: choose quality species tree, disinfection and drying, package and storge. Paulownia root: take root out from soil of one year seedling-then

Please enjoy the following pictures and contact us methods as follow:

| Learn n                | nore about paulownia                                                                                                                                                                                     |
|------------------------|----------------------------------------------------------------------------------------------------------------------------------------------------------------------------------------------------------|
| Paulownia species      | Paulownia hybrid 9501,paulownia shantong,paulownia elongata,paulownia fortunei,paulownia tomentosa,royal and so on.                                                                                      |
| Paulownia seed         | Lower pricer, very light and small, high technical requirments, hard to getting better seedling in one year. 100% seeds with 85-95% survive rate. We will send a file about how to plant paulownia seed. |
| Paulownia root/cutting | Simple technical, save work and time, 95% survive rate, grows very fast, get better paulownia tree. We will send Technical guidance for free after you confirm the order.                                |
| Paulownia stump        | Very easy to survive.                                                                                                                                                                                    |
| Certificate            | Phytosanitary certificate                                                                                                                                                                                |
| Express we suggest     | DHL and EMS, because the roots, seeds and stumps will go to a long trip through different temperature changes, quick express can guarantee the quanlity.                                                 |