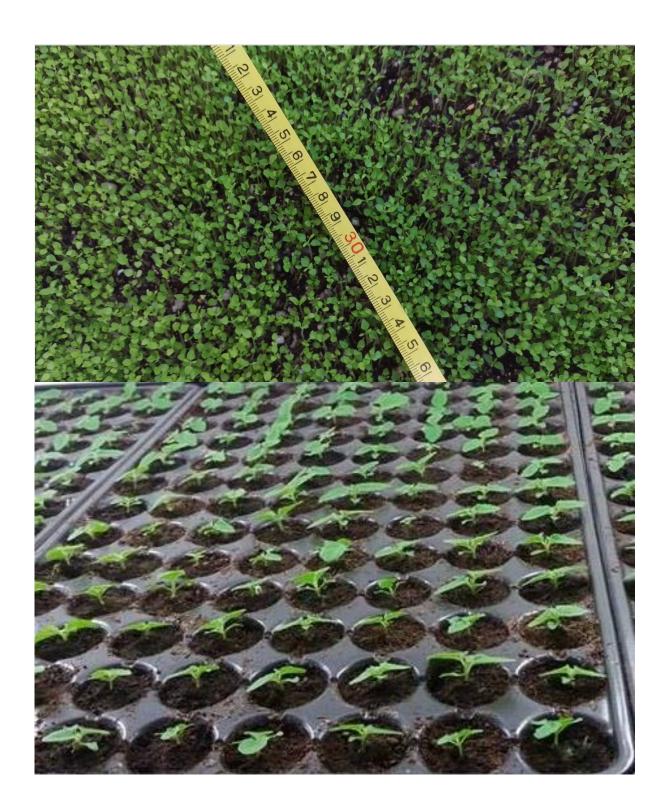

Please enjoy the following pictures and contact us methods as follow:

| Learn n                | nore about paulownia                                                                                                                                                                                     |
|------------------------|----------------------------------------------------------------------------------------------------------------------------------------------------------------------------------------------------------|
| Paulownia species      | Paulownia hybrid 9501,paulownia shantong,paulownia elongata,paulownia fortunei,paulownia tomentosa,royal and so on.                                                                                      |
| Paulownia seed         | Lower pricer, very light and small, high technical requirments, hard to getting better seedling in one year. 100% seeds with 85-95% survive rate. We will send a file about how to plant paulownia seed. |
| Paulownia root/cutting | Simple technical, save work and time, 95% survive rate, grows very fast, get better paulownia tree. We will send Technical guidance for free after you confirm the order.                                |
| Paulownia stump        | Very easy to survive.                                                                                                                                                                                    |
| Certificate            | Phytosanitary certificate                                                                                                                                                                                |
| Express we suggest     | DHL and EMS, because the roots, seeds and stumps will go to a long trip through different temperature changes, quick express can guarantee the quanlity.                                                 |

Please enjoy the following pictures: