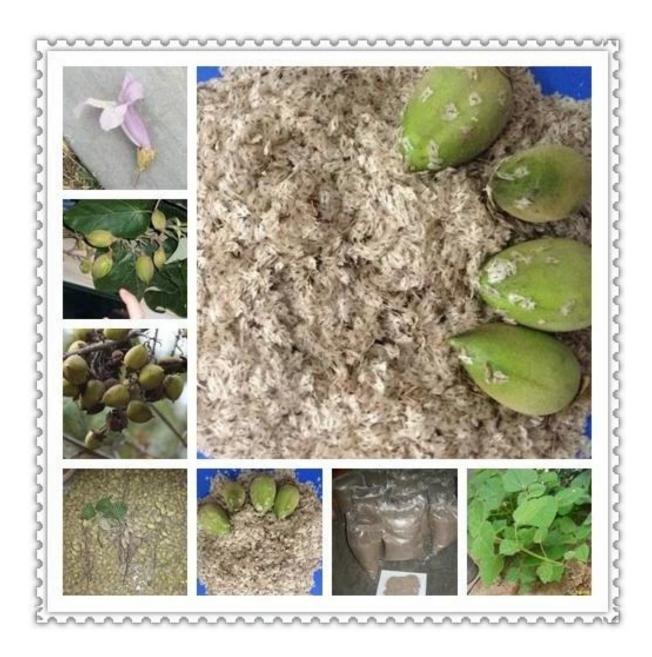

for free after you confirm the order.                                |
| Paulownia stump        | Very easy to survive.                                                                                                                                                                                    |
| Certificate            | Phytosanitary certificate                                                                                                                                                                                |
| Express we suggest     | DHL and EMS, because the roots, seeds and stumps will go to a long trip through different temperature changes, quick express can guarantee the quanlity.                                                 |

Please enjoy the following pictures:

















#### **FAQ:**

# 1. The better way to plant paulownia tree? Paulownia root cutting and paulownia stump, expecially for new planter.

# 2.Delivery time? From end of Nov. to next April. offer storage survice of paulownia root cutting and stumps

3. Is plant paulownia root cutting in land workable? Yes, of course. Put whole root in land, firm lightly, cover upside by

at least 3-5cm soil.

#### 4. Withstand temperature

-25-+45 celsius degree growth is ok

#### 5. Do paulownia planting need special soil?

No, Normal soil is ok.

#### 6. water requirement?

Paulownia have good dry resistant, expecially height than 50cm. no need water them all the time.

#### 7. How to get better trunk.

Choose better species, for example hybrid, and control lateral buds and trim branches.

####