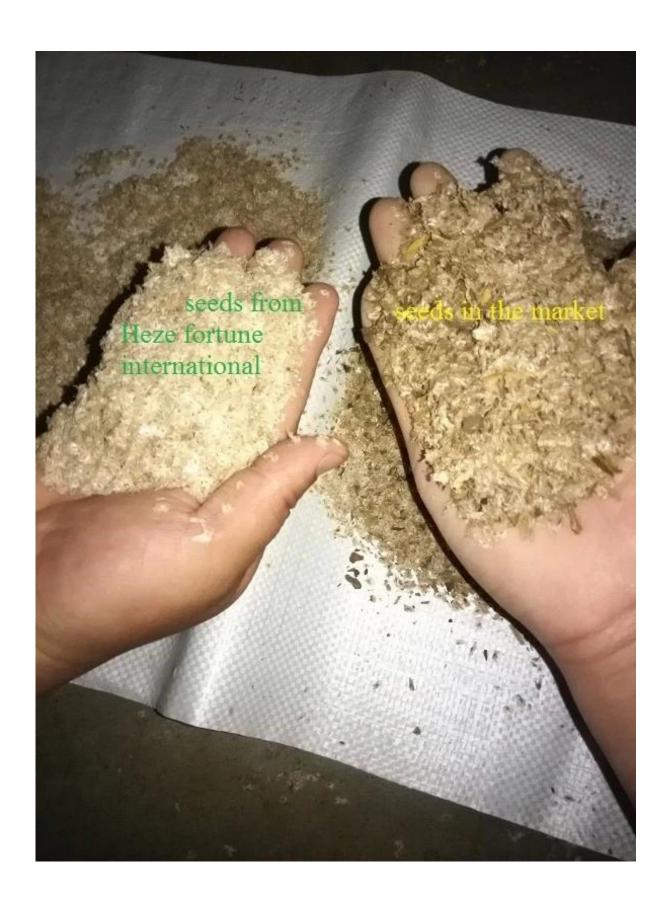

# Difference of Paulownia seed price is lower, but seed very small and light, high seed and root technical requirement, and it is hard to get better seedling in one year. Keep genn of original plant not so well, It's easy to have a separation phenomenon. Plant by paulowna root(vegetative propagation), keep the nature of original species, simple technical, save work and time, get better paulownia tree. Work Paulownia seeds: choose quality species tree, disinfection and drying, package and storge. Paulownia root: take root out from soil of one year seedling-then

Please enjoy the following pictures and contact us methods as follow:

| Learn n                | nore about paulownia                                                                                                                                                                                     |
|------------------------|----------------------------------------------------------------------------------------------------------------------------------------------------------------------------------------------------------|
| Paulownia species      | Paulownia hybrid 9501,paulownia shantong,paulownia elongata,paulownia fortunei,paulownia tomentosa,royal and so on.                                                                                      |
| Paulownia seed         | Lower pricer, very light and small, high technical requirments, hard to getting better seedling in one year. 100% seeds with 85-95% survive rate. We will send a file about how to plant paulownia seed. |
| Paulownia root/cutting | Simple technical, save work and time, 95% survive rate, grows very fast, get better paulownia tree. We will send Technical guidance for free after you confirm the order.                                |
| Paulownia stump        | Very easy to survive.                                                                                                                                                                                    |
| Certificate            | Phytosanitary certificate                                                                                                                                                                                |
| Express we suggest     | DHL and EMS, because the roots, seeds and stumps will go to a long trip through different temperature changes, quick express can guarantee the quanlity.                                                 |