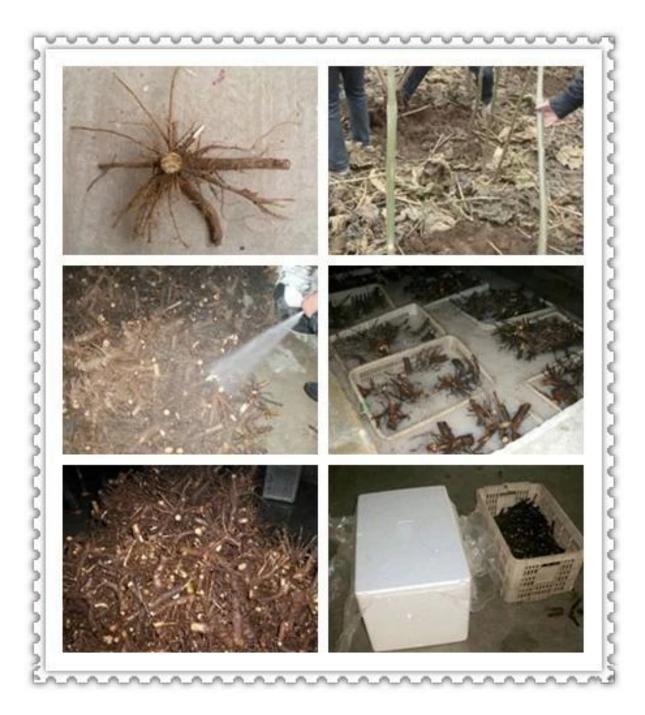

# Difference of Paulownia seed price is lower, but seed very small and light, high seed and root technical requirement, and it is hard to get better seedling in one year. Keep genn of original plant not so well, It's easy to have a separation phenomenon. Plant by paulowna root(vegetative propagation), keep the nature of original species, simple technical, save work and time, get better paulownia tree. Work Paulownia seeds: choose quality species tree, disinfection and drying, package and storge. Paulownia root: take root out from soil of one year seedling-then

fumigation-trim-package-fresh keeping storehouse-

Please enjoy the following pictures and contact us methods as follow:

| Learn n                | nore about paulownia                                                                                                                                                                                     |
|------------------------|----------------------------------------------------------------------------------------------------------------------------------------------------------------------------------------------------------|
| Paulownia species      | Paulownia hybrid 9501,paulownia shantong,paulownia elongata,paulownia fortunei,paulownia tomentosa,royal and so on.                                                                                      |
| Paulownia seed         | Lower pricer, very light and small, high technical requirments, hard to getting better seedling in one year. 100% seeds with 85-95% survive rate. We will send a file about how to plant paulownia seed. |
| Paulownia root/cutting | Simple technical, save work and time, 95% survive rate, grows very fast, get better paulownia tree. We will send Technical guidance for free after you confirm the order.                                |
| Paulownia stump        | Very easy to survive.                                                                                                                                                                                    |
| Certificate            | Phytosanitary certificate                                                                                                                                                                                |
| Express we suggest     | DHL and EMS, because the roots, seeds and stumps will go to a long trip through different temperature changes, quick express can guarantee the quanlity.                                                 |

Please enjoy the following pictures: