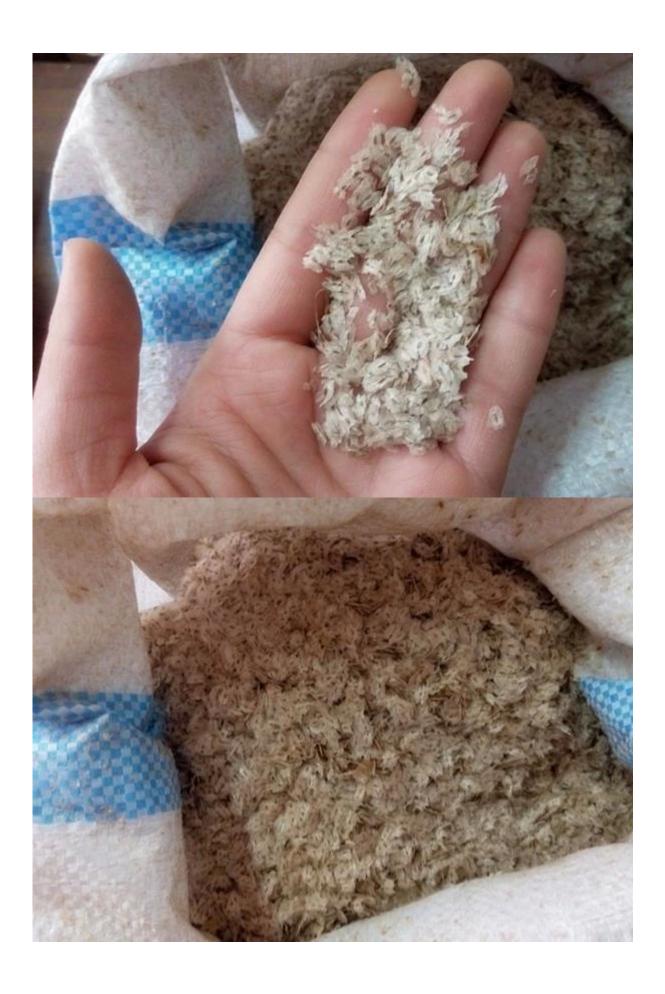

# Difference of Paulownia seed price is lower, but seed very small and light, high seed and root technical requirement, and it is hard to get better seedling in one year. Keep genn of original plant not so well, It's easy to have a separation phenomenon. Plant by paulowna root(vegetative propagation), keep the nature of original species, simple technical, save work and time, get better paulownia tree. Work Paulownia seeds: choose quality species tree, disinfection and drying, package and storge. Paulownia root: take root out from soil of one year seedling-then