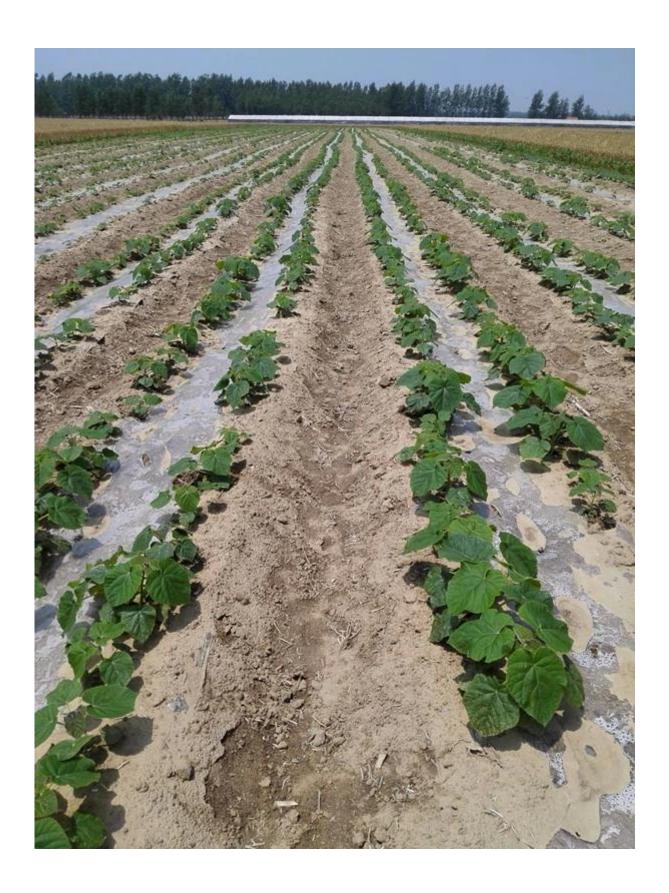

ws very fast, get better paulownia tree.  We will send a technical guide for free after confirming the order. |
| Paulownia strain                 | Very easy to survive.                                                                                                                                                         |
| Certified                        | phytosanitary certificate                                                                                                                                                     |
| EXPRESS suggest                  | DHL and EMS, because the roots, seeds and strains will go to a long trip through several changes of temperature, quick Express can guarantee the quanlity.                    |

Please enjoy the following images:



























### **FAQ:**

## 1. The best way to plant Paulownia tree?

Paulownia cutting of the roots and paulownia strain, especially for the new planter.

## 2.Delivery time?

Since the end of November to next April. storage survice offer cutting paulownia and root stumps

- 3. is to plant paulownia roots cutting into the soil workable? Yes of course. Put all root in the ground, slightly firm, cover head by at least 3-5cm soil.
- 4. withstand temperature

  Growth -25- + 45 degrees celsius is ok

# 5. Do paulownia plant needs special terrain? No, the normal soil is ok.

### 6. water requirements?

Paulownia have a good durable dry, especially height of 50 cm. they do not need their water all the time.

### 7. How to get a better trunk.

Choose the best species, for example hybrid and c