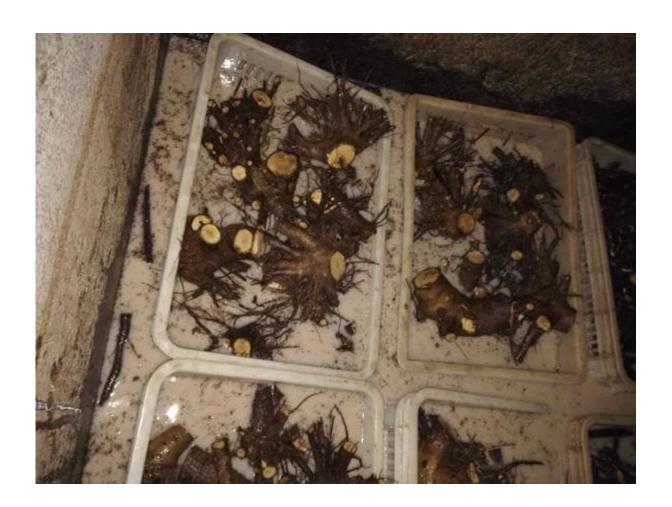

If you are not busy we'd love to have you to visit our paulownia planting base .Our professtional GUY will show you how to plant paulownia root and stump step by step and do not hesitate to ask questions.

## 2.Delivery time?

Since the end of November to next April. storage survice offer cutting paulownia and root stumps

- 3. is to plant paulownia roots cutting into the soil workable? Yes of course. Put all root in the ground, slightly firm, cover head by at least 3-5cm soil.
- 4. withstand temperature