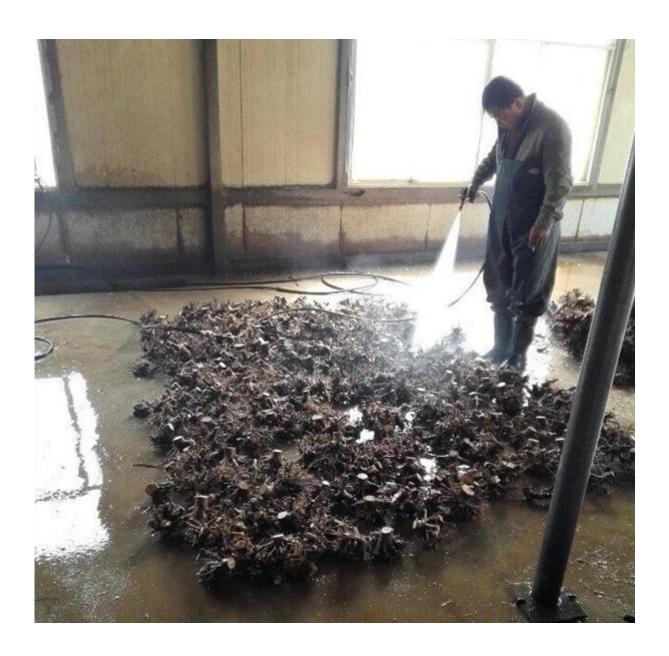

If you are not busy we'd love to have you to visit our paulownia planting base .Our professtional GUY will show you how to plant paulownia root and stump step by step and do not hesitate to ask questions.

## 2.Delivery time?

Since the end of November to next April. storage survice offer cutting paulownia and root stumps

- 3. is to plant paulownia roots cutting into the soil workable? Yes of course. Put all root in the ground, slightly firm, cover head by at least 3-5cm soil.
- 4. withstand temperature