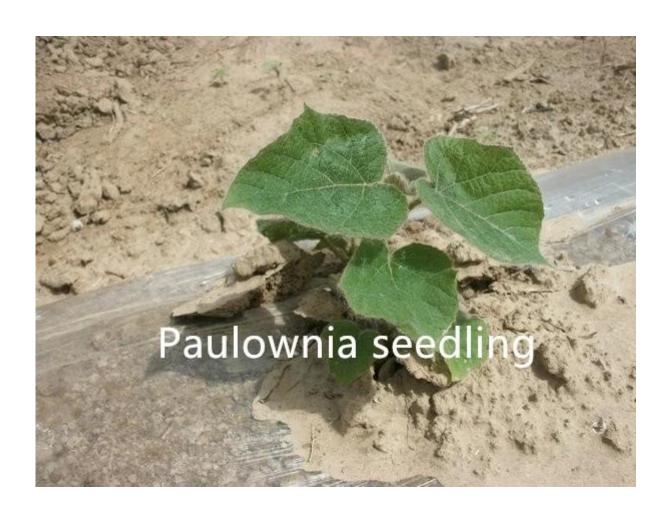

very fast, get better paulownia tree.  We will send a technical guide for free after confirming the order. |
| Paulownia strain                 | Very easy to survive.                                                                                                                                                         |
| Certified                        | phytosanitary certificate                                                                                                                                                     |
| EXPRESS suggest                  | DHL and EMS, because the roots, seeds and strains will go to a long trip through several changes of temperature, quick Express can guarantee the quanlity.                    |

Please enjoy the following images:



























### **FAQ:**

## 1. The best way to plant Paulownia tree?

Paulownia cutting of the roots and paulownia strain, especially for the new planter.

## 2.Delivery time?

Since the end of November to next April. storage survice offer cutting paulownia and root stumps

- 3. is to plant paulownia roots cutting into the soil workable? Yes of course. Put all root in the ground, slightly firm, cover head by at least 3-5cm soil.
- 4. withstand temperature

  Growth -25- + 45 degrees celsius is ok

# 5. Do paulownia plant needs special terrain? No, the normal soil is ok.

### 6. water requirements?

Paulownia have a good durable dry, especially height of 50 cm. they do not need their water all the time.

### 7. How to get a better trunk.

Choose the best species, for example hybrid and con