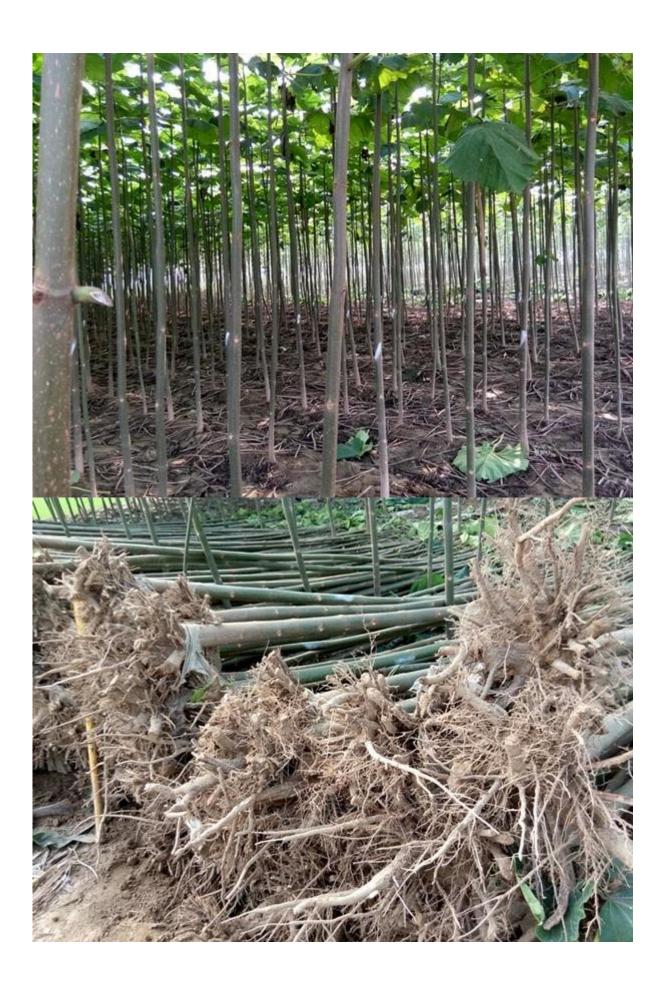

If you are not busy we'd love to have you to visit our paulownia planting base .Our professtional GUY will show you how to plant paulownia root and stump step by step and do not hesitate to ask questions.

## 1. The best way to plant Paulownia tree?

Paulownia cutting of the roots and paulownia strain, especially for the new planter.