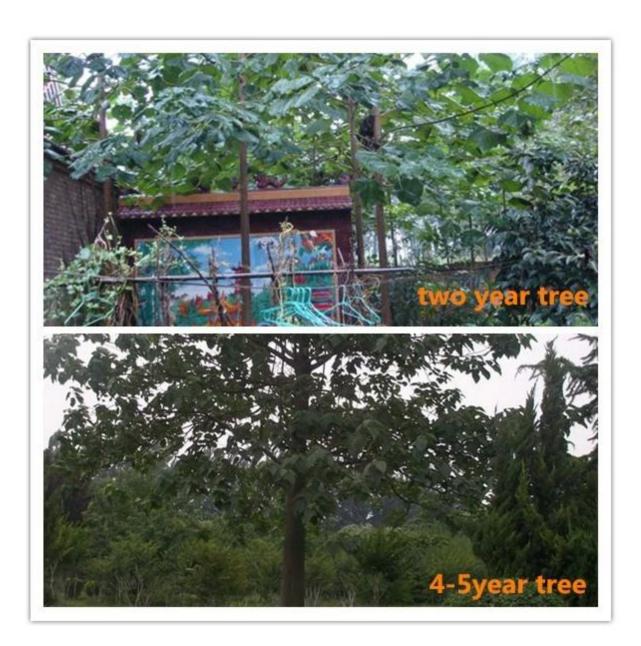

y fast, get better paulownia tree.  We will send a technical guide for free after confirming the order. |
| Paulownia strain                 | Very easy to survive.                                                                                                                                                         |
| Certified                        | phytosanitary certificate                                                                                                                                                     |
| EXPRESS suggest                  | DHL and EMS, because the roots, seeds and strains will go to a long trip through several changes of temperature, quick Express can guarantee the quanlity.                    |

Please enjoy the following images:



























### **FAQ:**

## 1. The best way to plant Paulownia tree?

Paulownia cutting of the roots and paulownia strain, especially for the new planter.

## 2.Delivery time?

Since the end of November to next April. storage survice offer cutting paulownia and root stumps

- 3. is to plant paulownia roots cutting into the soil workable? Yes of course. Put all root in the ground, slightly firm, cover head by at least 3-5cm soil.
- 4. withstand temperature

  Growth -25- + 45 degrees celsius is ok

# 5. Do paulownia plant needs special terrain? No, the normal soil is ok.

### 6. water requirements?

Paulownia have a good durable dry, especially height of 50 cm. they do not need their water all the time.

### 7. How to get a better trunk.

Choose the best species, for example hybrid and control