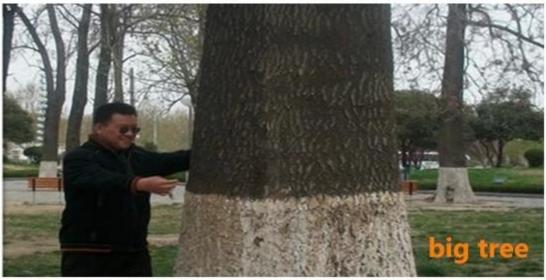

Please enjoy the following images:

### 8 How many years can be used for timber?

7-8 years experience, you can start fresh cut five years.