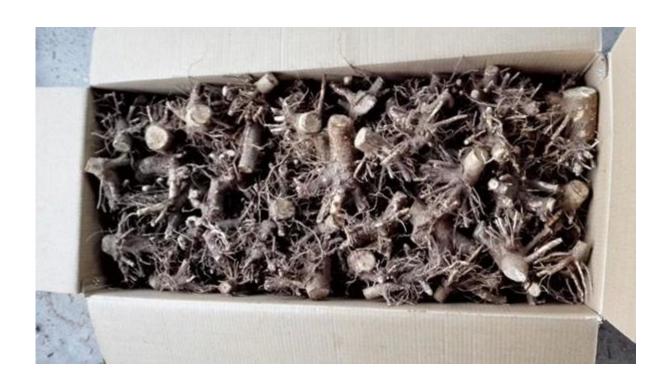

rows very fast, get better paulownia tree.  We will send a technical guide for free after confirming the order. |
| Paulownia strain                 | Very easy to survive.                                                                                                                                                         |
| Certified                        | phytosanitary certificate                                                                                                                                                     |
| EXPRESS suggest                  | DHL and EMS, because the roots, seeds and strains will go to a long trip through several changes of temperature, quick Express can guarantee the quanlity.                    |

Please enjoy the following images:



























### **FAQ:**

## 1. The best way to plant Paulownia tree?

Paulownia cutting of the roots and paulownia strain, especially for the new planter.

## 2.Delivery time?

Since the end of November to next April. storage survice offer cutting paulownia and root stumps

- 3. is to plant paulownia roots cutting into the soil workable? Yes of course. Put all root in the ground, slightly firm, cover head by at least 3-5cm soil.
- 4. withstand temperature

  Growth -25- + 45 degrees celsius is ok

# 5. Do paulownia plant needs special terrain? No, the normal soil is ok.

### 6. water requirements?

Paulownia have a good durable dry, especially height of 50 cm. they do not need their water all the time.

### 7. How to get a better trunk.

Choose the best species, for example hybrid and