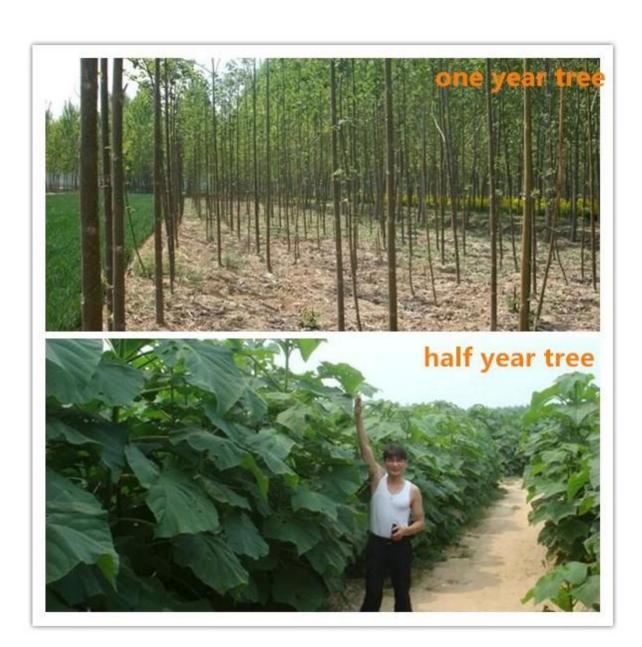

ery fast, get better paulownia tree.  We will send a technical guide for free after confirming the order. |
| Paulownia strain                 | Very easy to survive.                                                                                                                                                         |
| Certified                        | phytosanitary certificate                                                                                                                                                     |
| EXPRESS suggest                  | DHL and EMS, because the roots, seeds and strains will go to a long trip through several changes of temperature, quick Express can guarantee the quanlity.                    |

Please enjoy the following images:



























### **FAQ:**

## 1. The best way to plant Paulownia tree?

Paulownia cutting of the roots and paulownia strain, especially for the new planter.

## 2.Delivery time?

Since the end of November to next April. storage survice offer cutting paulownia and root stumps

- 3. is to plant paulownia roots cutting into the soil workable? Yes of course. Put all root in the ground, slightly firm, cover head by at least 3-5cm soil.
- 4. withstand temperature

  Growth -25- + 45 degrees celsius is ok

# 5. Do paulownia plant needs special terrain? No, the normal soil is ok.

### 6. water requirements?

Paulownia have a good durable dry, especially height of 50 cm. they do not need their water all the time.

### 7. How to get a better trunk.

Choose the best species, for example hybrid and contr