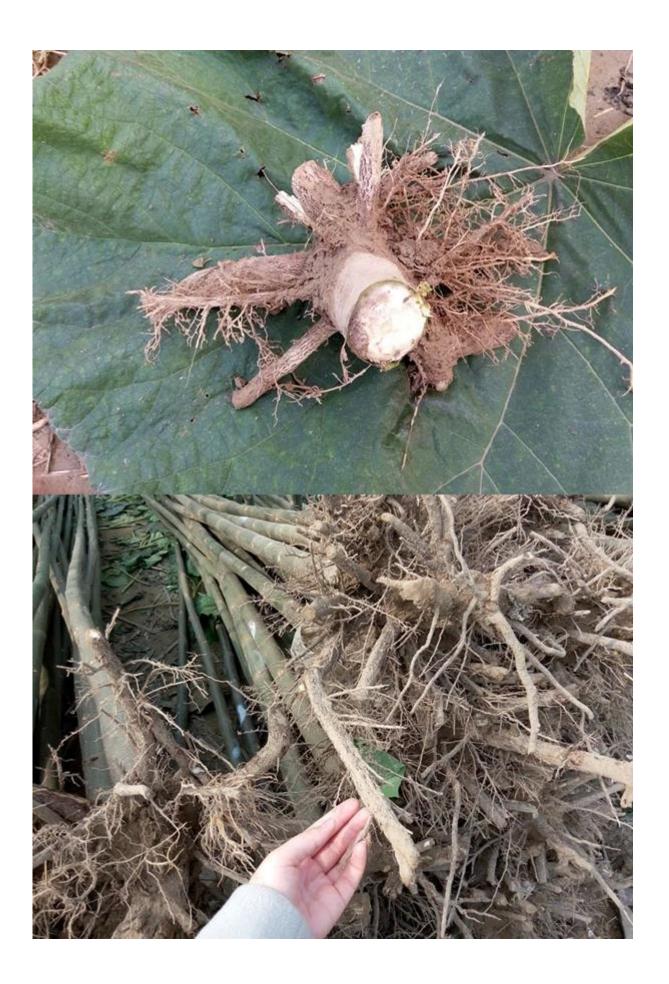

If you are not busy we'd love to have you to visit our paulownia planting base .Our professtional GUY will show you how to plant paulownia root and stump step by step and do not hesitate to ask questions.

## 1. The best way to plant Paulownia tree?

Paulownia cutting of the roots and paulownia strain, especially for the new planter.