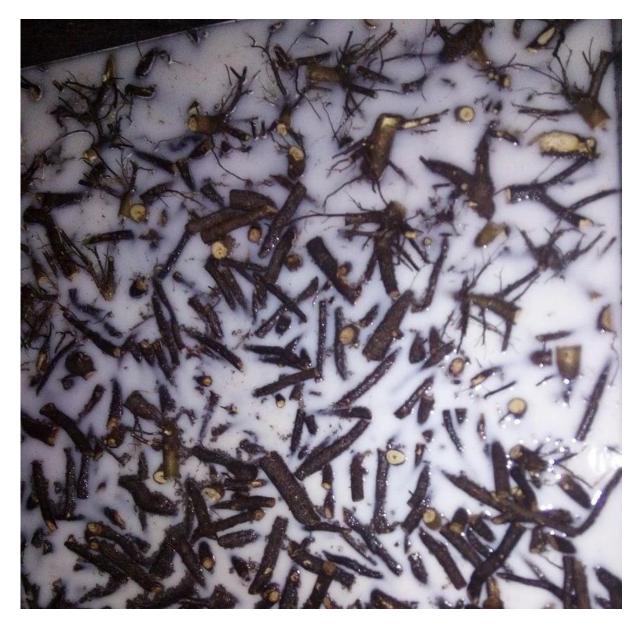

### High temperature resistance paulownia roots with certificate.

#### About the company:

15years paulownia tree plant and export experience.

Provide technical guidance and phytosanitary certificate.

Welcome visit our paulownia plantation.

paulownia seed

paulownia root

paulownia stump

# Direct supplier+free planting skills+certificate

| More information about Paulownia |                                                                                                                                                                                                                                                                                  |
|----------------------------------|----------------------------------------------------------------------------------------------------------------------------------------------------------------------------------------------------------------------------------------------------------------------------------|
| species Paulownia                | Hybrid 9501 Paulownia, Paulownia shantong, Paulownia elongata,<br>Paulownia fortunei, Paulownia tomentosa, Paulownia 9503,<br>Paulownia Kiri, Paulownia fargesii, Paulownia australis, royal<br>empress tree, Paulownia Catalpifolia, empress tree, foxglove tree,<br>and so on. |
| Paulownia seed                   | Lower price,<br>clean seeds, high survive rate. but slower growing rate than roots,<br>high technical requirments, hard to get quality seedling in a year.<br>Offer a file on how to plant Paulownia seeds.                                                                      |
| Paulownia<br>root cutting        | Don't need any technical, save labor and time, 95%-100% of survival rate, grows fast, get better paulownia tree and harvest earlier. We will send a technical guide for free after confirming the order.                                                                         |
| Paulownia stump                  | Very easy to survive, grow very fast, survive 99-100%, use for forest directly.                                                                                                                                                                                                  |
| Certified                        | phytosanitary certificate, certificate of origin, quality certificate.                                                                                                                                                                                                           |
| Express suggest                  | DHL and EMS, because the roots, seeds and stump will go to a long<br>trip through several changes of temperature, quick Express can<br>guarantee the quanlity.                                                                                                                   |