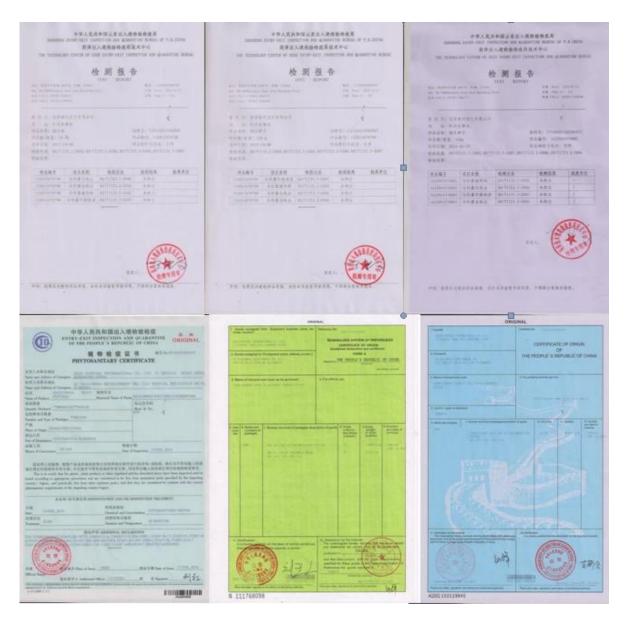

# Direct supplier+free planting skills+certificate

| More information about Paulownia |                                                                                                                                                                                                                                                                                  |
|----------------------------------|----------------------------------------------------------------------------------------------------------------------------------------------------------------------------------------------------------------------------------------------------------------------------------|
| species Paulownia                | Hybrid 9501 Paulownia, Paulownia shantong, Paulownia elongata,<br>Paulownia fortunei, Paulownia tomentosa, Paulownia 9503,<br>Paulownia Kiri, Paulownia fargesii, Paulownia australis, royal<br>empress tree, Paulownia Catalpifolia, empress tree, foxglove tree,<br>and so on. |
| Paulownia seed                   | Lower price,<br>clean seeds, high survive rate. but slower growing rate than roots,<br>high technical requirments, hard to get quality seedling in a year.<br>Offer a file on how to plant Paulownia seeds.                                                                      |
| Paulownia<br>root cutting        | Don't need any technical, save labor and time, 95%-100% of survival rate, grows fast, get better paulownia tree and harvest earlier. We will send a technical guide for free after confirming the order.                                                                         |
| Paulownia stump                  | Very easy to survive, grow very fast, survive 99-100%, use for forest directly.                                                                                                                                                                                                  |
| Certified                        | phytosanitary certificate, certificate of origin, quality certificate.                                                                                                                                                                                                           |
| Express suggest                  | DHL and EMS, because the roots, seeds and stump will go to a long<br>trip through several changes of temperature, quick Express can<br>guarantee the quanlity.                                                                                                                   |