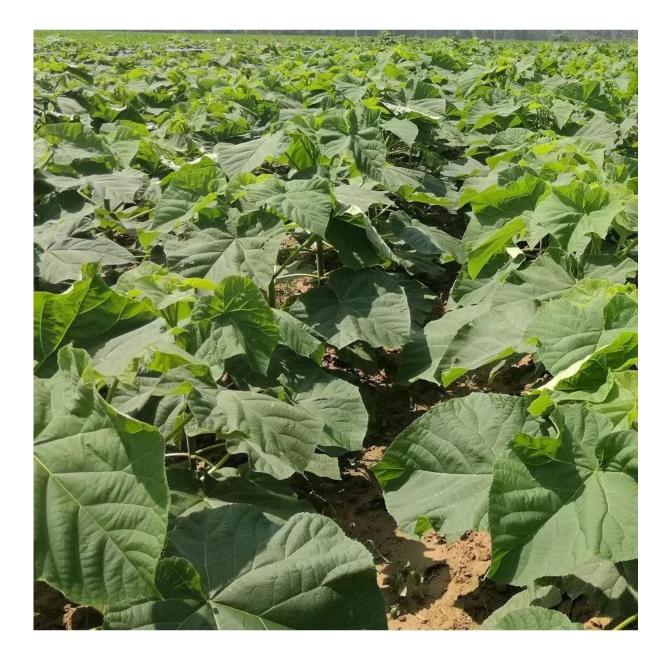

| phytosanitary certificate, certificate of origin, quality certificate.                                                                                                                                                                                                           |
| Express suggest                  | DHL and EMS, because the roots, seeds and stump will go to a long<br>trip through several changes of temperature, quick Express can<br>guarantee the quanlity.                                                                                                                   |

# Paulownia roots & paulownia stumps in our factory







Disinfection paulownia root



Packing paulownia root



Paulownia stump package



Our paulownia tree plantation, welcome to visit.















Feedback pictures from our customers:



## FAQ:

1. The best way to breed Paulownia trees? Root cuttings of the paulownia and paulownia stump, especially for the new planter.

2.Delivery time? From the end of November to next April. Offer storage survice of paulownia root cutting and root stumps

**3.** Does it workable to plant paulownia roots cutting into the soil directly?

Yes, of course. Put all root in the ground, slightly firm, cover head by at least 3-5cm soil.

4. withstand temperature suggest -25- + 45 degrees celsius

5. Do paulownia plant needs special terrain? No, the normal soil is ok.

6. water requirements?

Paulownia have a good dry resistant, especially height of 50 cm. No need water them every day.

7. How to get a better trunk? Choose the best species wit