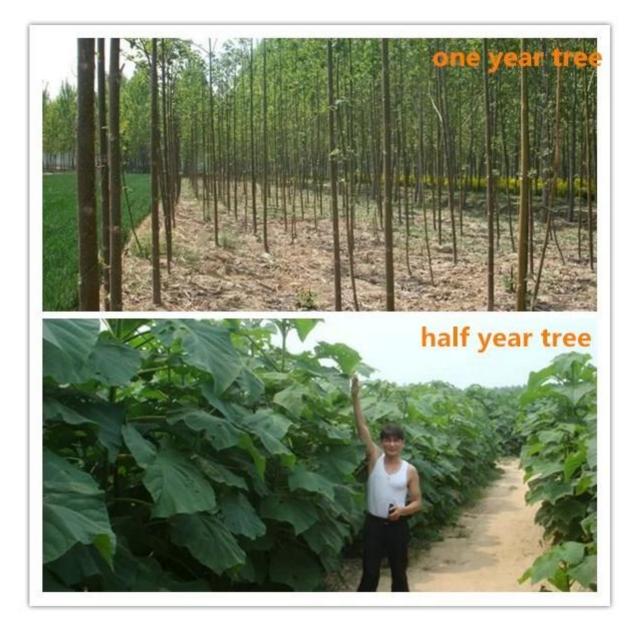

## FAQ:

1. The best way to breed Paulownia trees? Root cuttings of the paulownia and paulownia stump, especially for the new planter.

2.Delivery time? From the end of November to next April. Offer storage survice of paulownia root cutting and root stumps