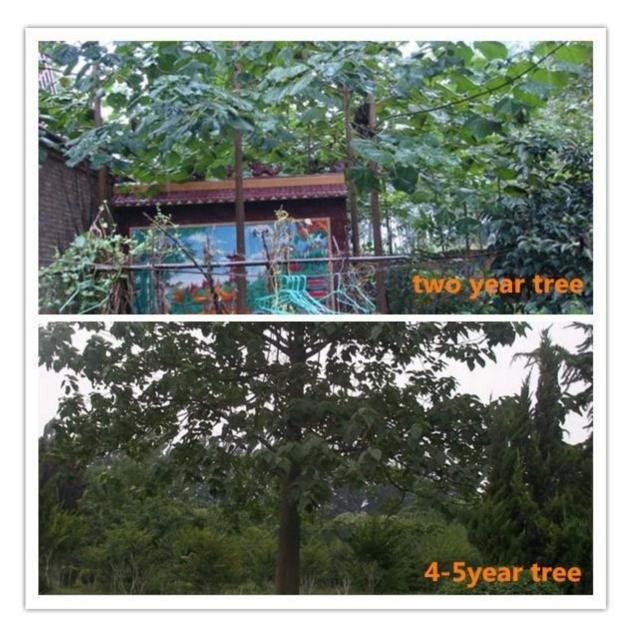

8 How many years can be used for timber? 7-8years experience, you can start fresh cut five years.

**Certified:** 

For any questions do not hesitate to ask the following contact methods: Whatsapp/cell:0086 18366003934 Wechat: 0086 18265096516 Email: chen@fortunewoods.com