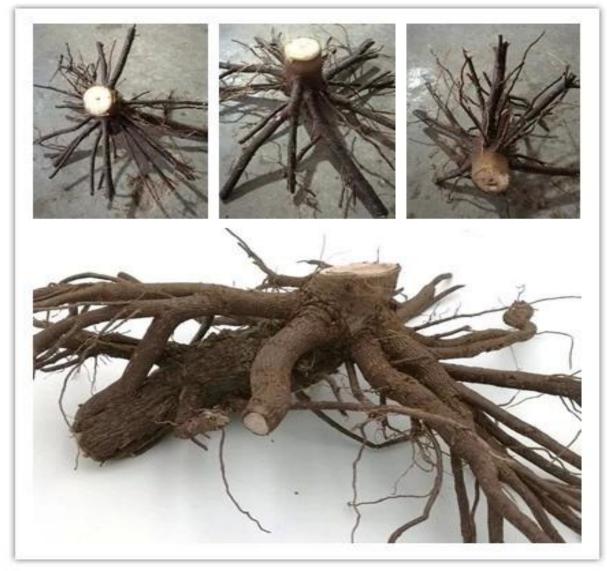

# Direct supplier+free planting skills+certificate

| More information about Paulownia |                                                                                                                                                                                                                                                                                  |
|----------------------------------|----------------------------------------------------------------------------------------------------------------------------------------------------------------------------------------------------------------------------------------------------------------------------------|
| species Paulownia                | Hybrid 9501 Paulownia, Paulownia shantong, Paulownia elongata,<br>Paulownia fortunei, Paulownia tomentosa, Paulownia 9503,<br>Paulownia Kiri, Paulownia fargesii, Paulownia australis, royal<br>empress tree, Paulownia Catalpifolia, empress tree, foxglove tree,<br>and so on. |
| Paulownia seed                   | Lower price,<br>clean seeds, high survive rate. but slower growing rate than roots,<br>high technical requirments, hard to get quality seedling in a year.<br>Offer a file on how to plant Paulownia seeds.                                                                      |
| Paulownia<br>root cutting        | Don't need any technical, save labor and time, 95%-100% of survival rate, grows fast, get better paulownia tree and harvest earlier. We will send a technical guide for free after confirming the order.                                                                         |
| Paulownia stump                  | Very easy to survive, grow very fast, survive 99-100%, use for forest directly.                                                                                                                                                                                                  |
| Certified                        | phytosanitary certificate, certificate of origin, quality certificate.                                                                                                                                                                                                           |
| Express suggest                  | DHL and EMS, because the roots, seeds and stump will go to a long<br>trip through several changes of temperature, quick Express can<br>guarantee the quanlity.                                                                                                                   |