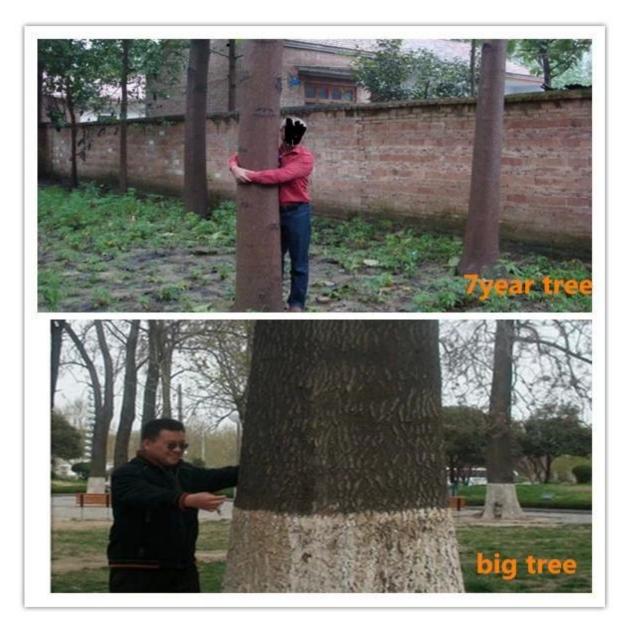

8 How many years can be used for timber? 7-8years experience, you can start fresh cut five years.

**Certified:** 

For any questions do not hesitate to ask the following contact methods: Whatsapp/cell:0086 18366003934 Wechat: 0086 18265096516 Email: chen@fortunewoods.com