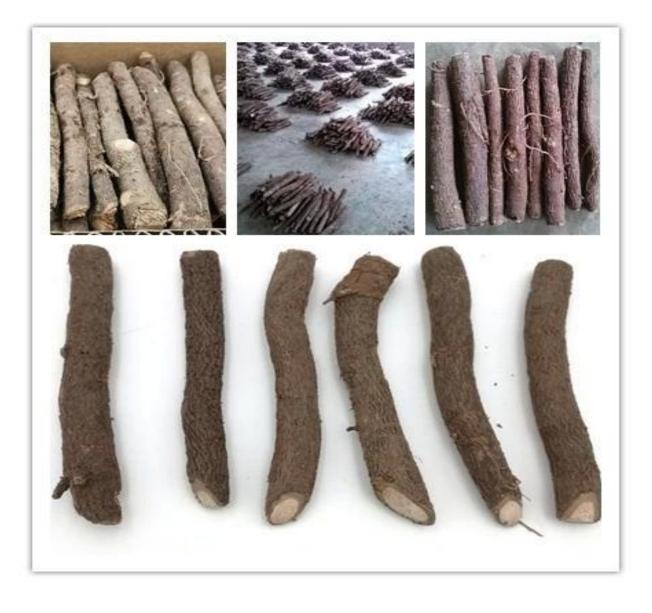

# Direct supplier+free planting skills+certificate

| More information about Paulownia |                                                                                                                                                                                                                                                                                  |
|----------------------------------|----------------------------------------------------------------------------------------------------------------------------------------------------------------------------------------------------------------------------------------------------------------------------------|
| species Paulownia                | Hybrid 9501 Paulownia, Paulownia shantong, Paulownia elongata,<br>Paulownia fortunei, Paulownia tomentosa, Paulownia 9503,<br>Paulownia Kiri, Paulownia fargesii, Paulownia australis, royal<br>empress tree, Paulownia Catalpifolia, empress tree, foxglove tree,<br>and so on. |
| Paulownia seed                   | Lower price,<br>clean seeds, high survive rate. but slower growing rate than roots,<br>high technical requirments, hard to get quality seedling in a year.<br>Offer a file on how to plant Paulownia seeds.                                                                      |
| Paulownia<br>root cutting        | Don't need any technical, save labor and time, 95%-100% of survival rate, grows fast, get better paulownia tree and harvest earlier. We will send a technical guide for free after confirming the order.                                                                         |
| Paulownia stump                  | Very easy to survive, grow very fast, survive 99-100%, use for forest directly.                                                                                                                                                                                                  |
| Certified                        | phytosanitary certificate, certificate of origin, quality certificate.                                                                                                                                                                                                           |
| Express suggest                  | DHL and EMS, because the roots, seeds and stump will go to a long<br>trip through several changes of temperature, quick Express can<br>guarantee the quanlity.                                                                                                                   |