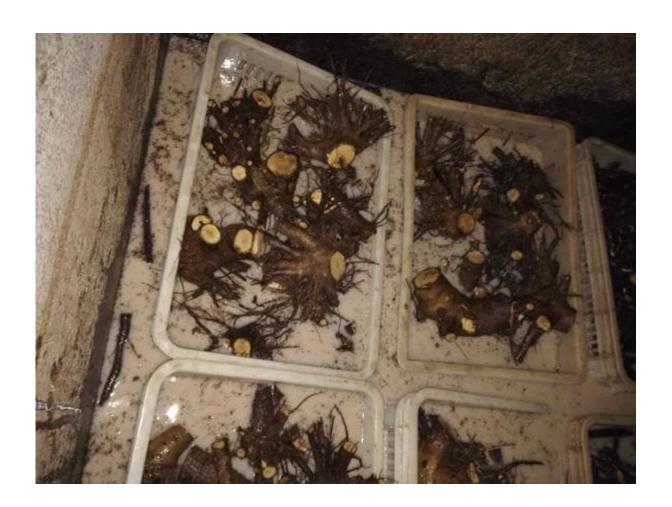

3.Clean paulownia roots with water.

4.Desinfect paulownia root with chemical-cypermethrin

5.Dry them.

5-1. Dry them in plastic container

6.Packing them.

Normally 1000pcs root in one carton.

6-1. Package