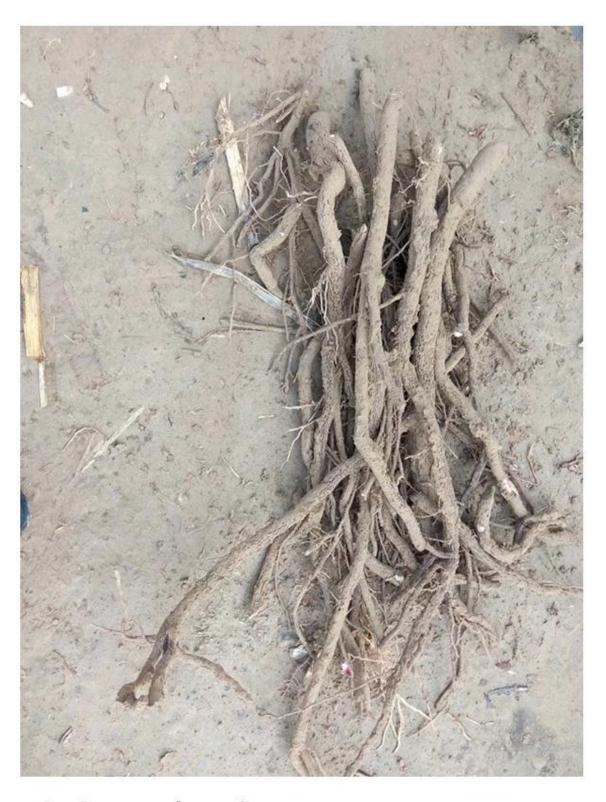

# 100% pure paulownia seed:

Please see paulownia root process as follows:

1.Dig out one year paulownia tree from our paulownia plantation

2. Cut paulownia tree root system

2-2. Cut root system to small pieces.

3.Clean paulownia roots with water.

4.Desinfect paulownia root with chemical-cypermethrin

5.Dry them.

5-1. Dry them in plastic container

6.Packing them.

Normally 1000pcs root in one carton.

6-1. Package