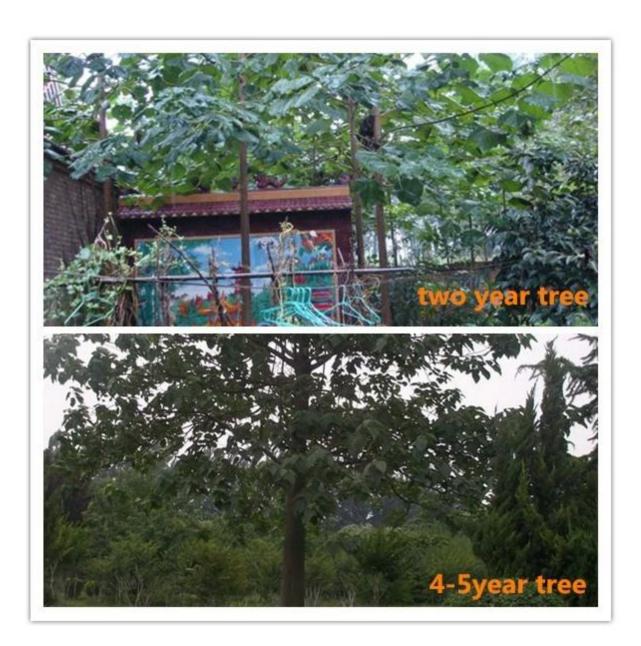

## 8 How many years can be used for timber?

7-8 years experience, you can start fresh cut five years.