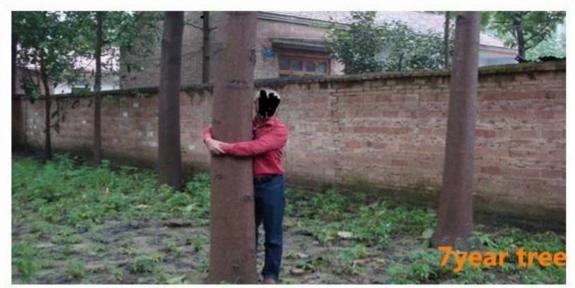

## 8 How many years can be used for timber?

7-8 years experience, you can start fresh cut five years.