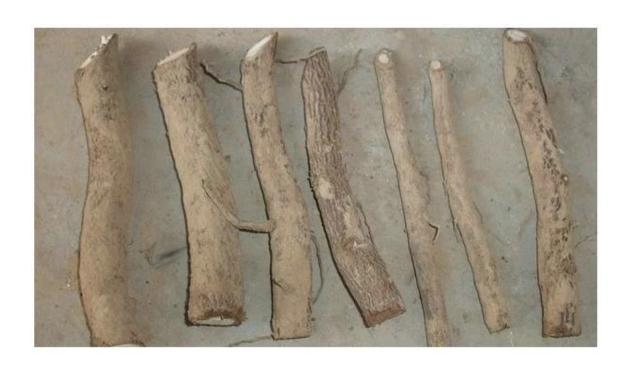

## Good quality paulownia roots Dried kiri roots.

# 100% pure paulownia seed:

Please see paulownia root process as follows:

1.Dig out one year paulownia tree from our paulownia plantation

2. Cut paulownia tree root system

2-2. Cut root system to small pieces.

3.Clean paulownia roots with water.

4.Desinfect paulownia root with chemical-cypermethrin

5.Dry them.

5-1. Dry them in plastic container

6.Packing them.

Normally 1000pcs root in one carton.

6-1. Package