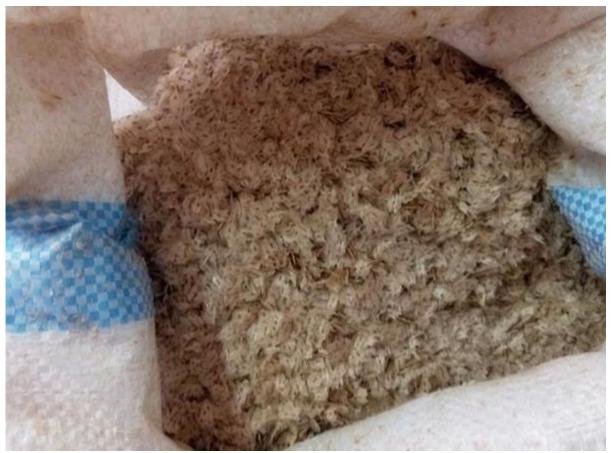

## Good quality paulownia roots Dried kiri roots.

3.Clean paulownia roots with water.

4.Desinfect paulownia root with chemical-cypermethrin

5.Dry them.

5-1. Dry them in plastic container

6.Packing them.

Normally 1000pcs root in one carton.

6-1. Package