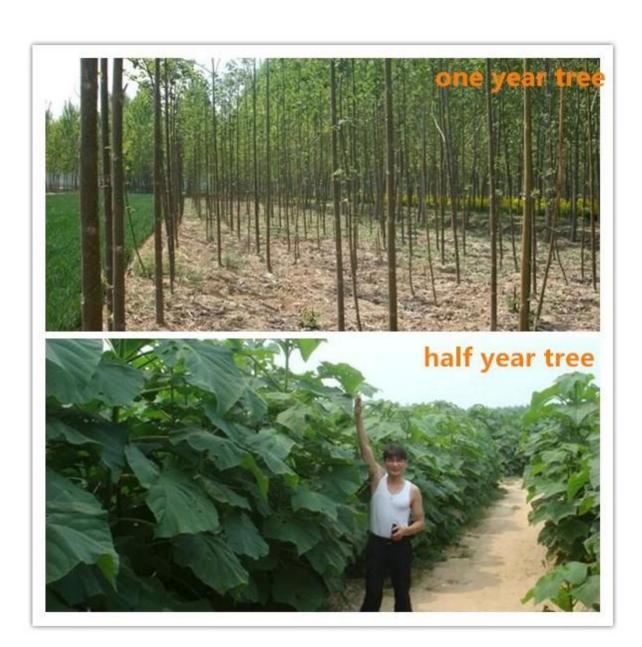

## 8 How many years can be used for timber?

7-8 years experience, you can start fresh cut five years.