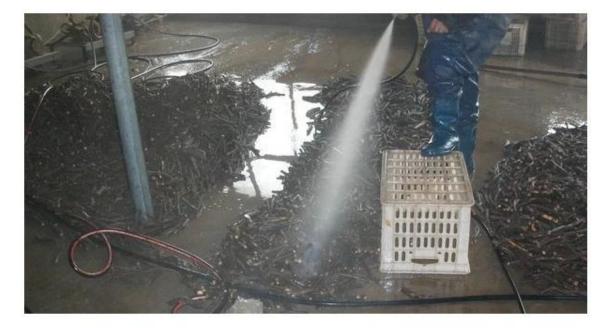

# 1.Dig out one year paulownia tree from our paulownia plantation

2. Cut paulownia tree root system

2-2. Cut root system to small pieces.

3.Clean paulownia roots with water.

4.Desinfect paulownia root with chemical-cypermethrin