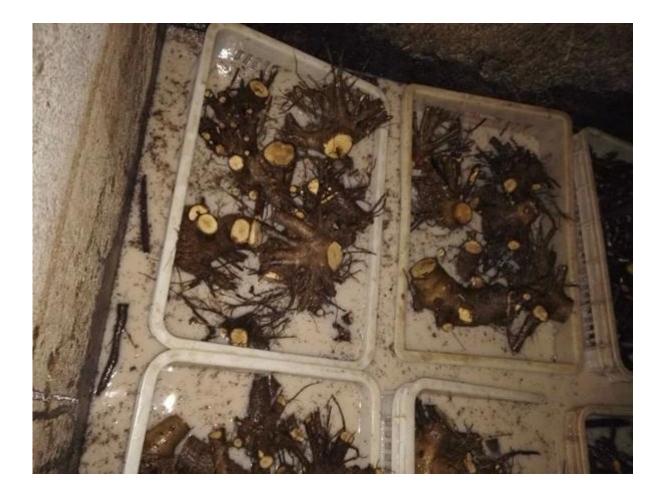

|
| EXPRESS suggest             | DHL is the better choice, because the roots, seeds<br>and strains will go to a long trip through several<br>changes of temperature, quick Express can<br>guarantee the quanlity.         |

## 100% pure paulownia seed:



Please see paulownia root process as follows:



# 1.Dig out one year paulownia tree from our paulownia plantation





2. Cut paulownia tree root system



2-2. Cut root system to small pieces.



3.Clean paulownia roots with water.



4.Desinfect paulownia root with chemical-cypermethrin



# 5.Dry them.



5-1. Dry them in plastic container



## 6.Packing them. Normally 1000pcs root in one carton.



# 6-1. Package











# Paulownia seedling









## FAQ:

1. The best way to plant Paulownia tree?

Paulownia cutting of the roots and paulownia strain, especially for the new planter.

## 2.Delivery time?

Since the end of November to next April. storage survice offer cutting paulownia and root stumps

3. is to plant paulownia roots cutting into the soil workable? Yes of course. Put all root in the ground, slightly firm, cover head by at least 3-5cm soil.

4. withstand temperature Growth -25- + 45 degrees celsius is ok

## 5. Do paulownia plant needs special terrain? No, the normal soil is ok.

## 6. water requirements?

Paulownia have a good durable dry, especially height of 50 cm. they do not need their water all the time.

## 7. How to get a better trunk.

Choose the best species, for example hybri