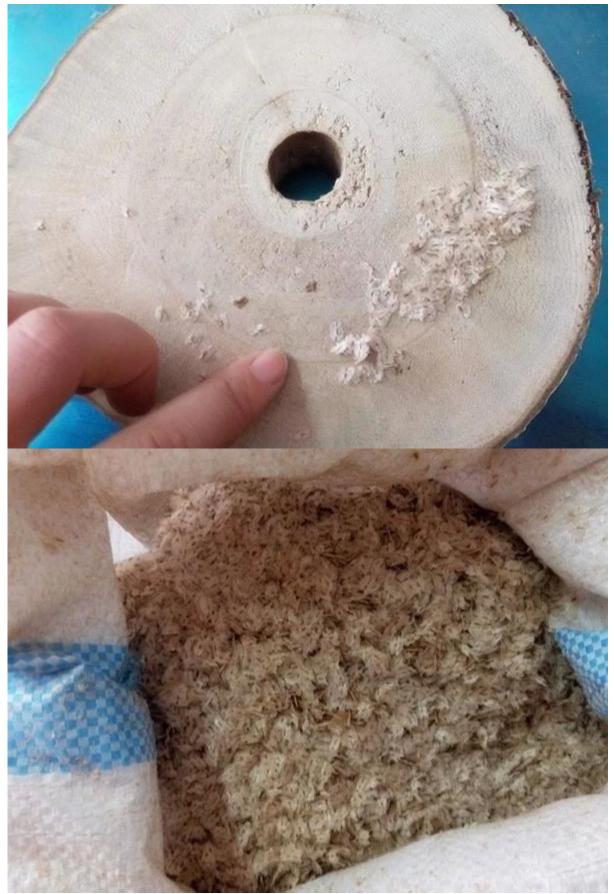

fast, get better paulownia<br>tree.<br>We will send a technical guide for free after<br>confirming the order. |
| Paulownia strain            | Very easy to survive.                                                                                                                                                                    |
| Certified                   | phytosanitary certificate and certificate                                                                                                                                                |
| EXPRESS suggest             | DHL is the better choice, because the roots, seeds<br>and strains will go to a long trip through several<br>changes of temperature, quick Express can<br>guarantee the quanlity.         |

## 100% pure paulownia seed:



Please see paulownia root process as follows:



# 1.Dig out one year paulownia tree from our paulownia plantation





2. Cut paulownia tree root system



2-2. Cut root system to small pieces.



3.Clean paulownia roots with water.



4.Desinfect paulownia root with chemical-cypermethrin



# 5.Dry them.



5-1. Dry them in plastic container



## 6.Packing them. Normally 1000pcs root in one carton.



# 6-1. Package











# Paulownia seedling









## FAQ:

1. The best way to plant Paulownia tree?

Paulownia cutting of the roots and paulownia strain, especially for the new planter.

## 2.Delivery time?

Since the end of November to next April. storage survice offer cutting paulownia and root stumps

3. is to plant paulownia roots cutting into the soil workable? Yes of course.