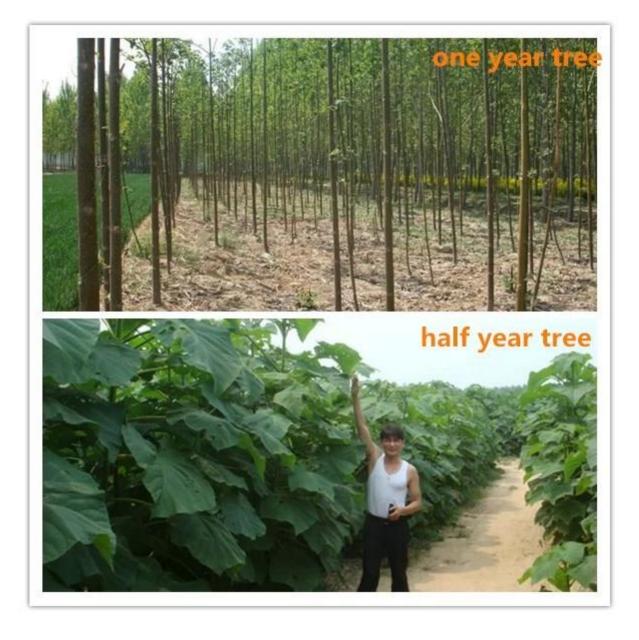

# 1.Dig out one year paulownia tree from our paulownia plantation

2. Cut paulownia tree root system

2-2. Cut root system to small pieces.

3.Clean paulownia roots with water.

4.Desinfect paulownia root with chemical-cypermethrin