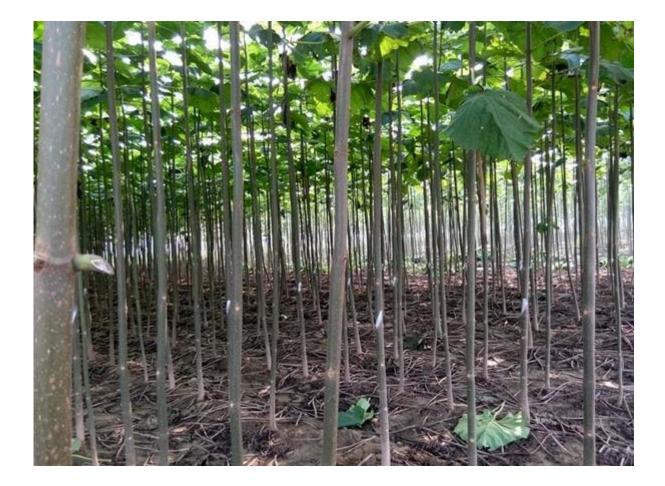

|
| EXPRESS suggest             | DHL is the better choice, because the roots, seeds<br>and strains will go to a long trip through several<br>changes of temperature, quick Express can<br>guarantee the quanlity.         |

## 100% pure paulownia seed:



Please see paulownia root process as follows:



# 1.Dig out one year paulownia tree from our paulownia plantation





2. Cut paulownia tree root system



2-2. Cut root system to small pieces.



3.Clean paulownia roots with water.



4.Desinfect paulownia root with chemical-cypermethrin



# 5.Dry them.



5-1. Dry them in plastic container



## 6.Packing them. Normally 1000pcs root in one carton.



# 6-1. Package











# Paulownia seedling









## FAQ:

1. The best way to plant Paulownia tree?

Paulownia cutting of the roots and paulownia strain, especially for the new planter.

## 2.Delivery time?

Since the end of November to next April. storage survice offer cutting paulownia and root stumps

3. is to plant paulownia roots cutting into the soil workable? Yes of course. Put all root in the ground, slightly firm, cover head by at least 3-5cm soil.

4. withstand temperature Growth -25- + 45 degrees celsius is ok

## 5. Do paulownia plant needs special terrain? No, the normal soil is ok.

## 6. water requirements?

Paulownia have a good durable dry, especially height of 50 cm. they do not need their water all the time.

## 7. How to get a better trunk.

Choose the best species, for example h