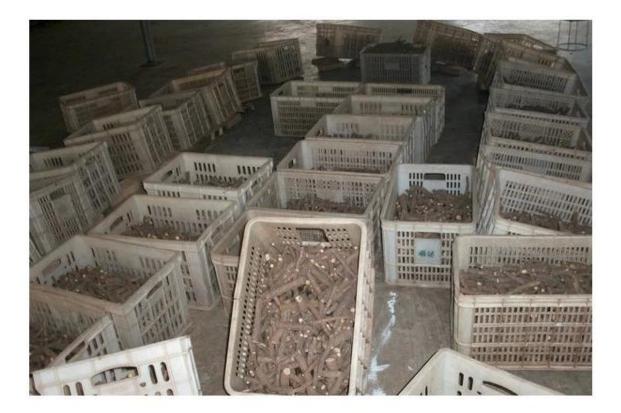

# 1.Dig out one year paulownia tree from our paulownia plantation

2. Cut paulownia tree root system

2-2. Cut root system to small pieces.

3.Clean paulownia roots with water.

4.Desinfect paulownia root with chemical-cypermethrin

# 5.Dry them.

5-1. Dry them in plastic container