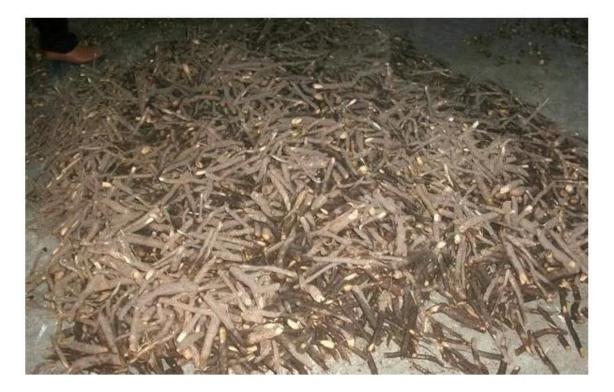

|
| Certified                   | phytosanitary certificate and certificate                                                                                                                                                |
| EXPRESS suggest             | DHL is the better choice, because the roots, seeds<br>and strains will go to a long trip through several<br>changes of temperature, quick Express can<br>guarantee the quanlity.         |

## 100% pure paulownia seed:



Please see paulownia root process as follows:



# 1.Dig out one year paulownia tree from our paulownia plantation





2. Cut paulownia tree root system



2-2. Cut root system to small pieces.



3.Clean paulownia roots with water.



4.Desinfect paulownia root with chemical-cypermethrin



# 5.Dry them.



5-1. Dry them in plastic container



## 6.Packing them. Normally 1000pcs root in one carton.



# 6-1. Package











# Paulownia seedling









## FAQ:

1. The best way to plant Paulownia tree?

Paulownia cutting of the roots and paulownia strain, especially for the new planter.

## 2.Delivery time?

Since the end of November to next April. storage survice offer cutting paulownia and root stumps

3. is to plant paulownia roots cutting into the soil workable? Yes of course. Put all root in the ground, slightly firm, cover head by at least 3-5cm soil.

4. withstand temperature Growth -25- + 45 degrees celsius is ok

## 5. Do paulownia plant needs special terrain? No, the normal soil is ok.

## 6. water requirements?

Paulownia have a good durable dry, especially h