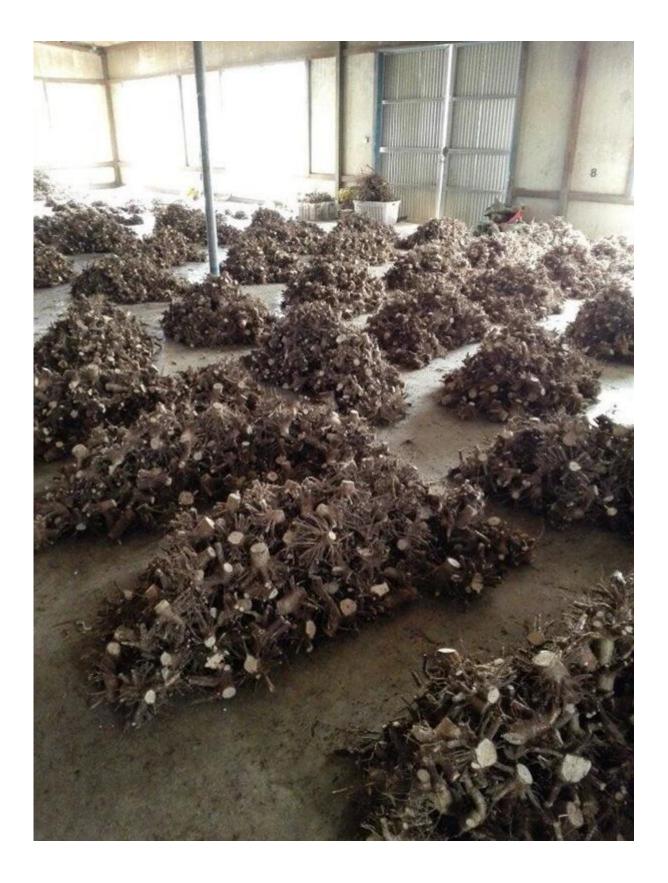

|
| EXPRESS suggest             | DHL is the better choice, because the roots, seeds<br>and strains will go to a long trip through several<br>changes of temperature, quick Express can<br>guarantee the quanlity.         |

## 100% pure paulownia seed:



Please see paulownia root process as follows:



# 1.Dig out one year paulownia tree from our paulownia plantation





2. Cut paulownia tree root system



2-2. Cut root system to small pieces.



3.Clean paulownia roots with water.



4.Desinfect paulownia root with chemical-cypermethrin



# 5.Dry them.



5-1. Dry them in plastic container



## 6.Packing them. Normally 1000pcs root in one carton.



# 6-1. Package











# Paulownia seedling









## FAQ:

1. The best way to plant Paulownia tree?

Paulownia cutting of the roots and paulownia strain, especially for the new planter.

## 2.Delivery time?

Since the end of November to next April. storage survice offer cutting paulownia and root stumps

3. is to plant paulownia roots cutting into the soil workable? Yes of course. Put all root in the ground, slightly firm, cover head by at least 3-5cm soil.

4. withstand temperature Growth -25- + 45 degrees celsius is ok

## 5. Do paulownia plant needs special terrain? No, the normal soil is ok.

## 6. water requirements?

Paulownia have a good durable dry, especially height of 50 cm. they do not need their water all the time.

## 7. How to get a better trunk.

Choose the best species, for example hybrid