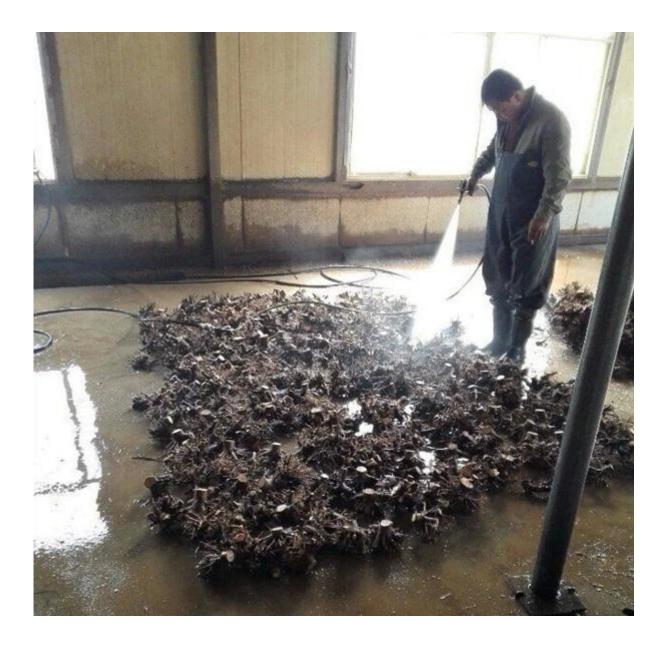

# 1.Dig out one year paulownia tree from our paulownia plantation

2. Cut paulownia tree root system

2-2. Cut root system to small pieces.

3.Clean paulownia roots with water.

4.Desinfect paulownia root with chemical-cypermethrin