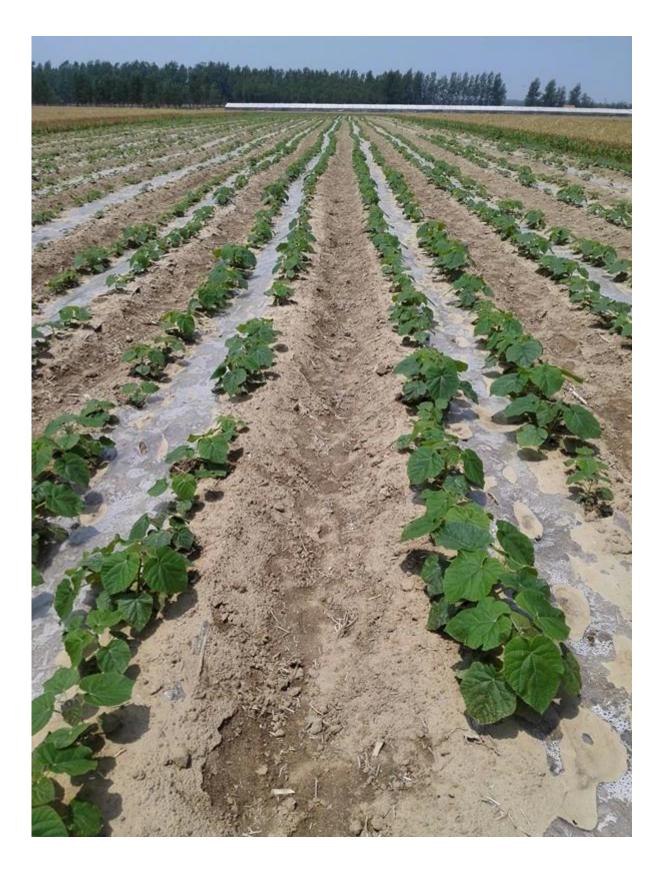

|
| EXPRESS suggest             | DHL is the better choice, because the roots, seeds<br>and strains will go to a long trip through several<br>changes of temperature, quick Express can<br>guarantee the quanlity.         |

## 100% pure paulownia seed:



Please see paulownia root process as follows:



# 1.Dig out one year paulownia tree from our paulownia plantation





2. Cut paulownia tree root system



2-2. Cut root system to small pieces.



3.Clean paulownia roots with water.



4.Desinfect paulownia root with chemical-cypermethrin



# 5.Dry them.



5-1. Dry them in plastic container



## 6.Packing them. Normally 1000pcs root in one carton.



# 6-1. Package











# Paulownia seedling









## FAQ:

1. The best way to plant Paulownia tree?

Paulownia cutting of the roots and paulownia strain, especially for the new planter.

## 2.Delivery time?

Since the end of November to next April. storage survice offer cutting paulownia and root stumps

3. is to plant paulownia roots cutting into the soil workable? Yes of course. Put all root in the ground, slightly firm, cover head by at least 3-5cm soil.

4. withstand temperature Growth -25- + 45 degrees celsius is ok

## 5. Do paulownia plant needs special terrain? No, the normal soil is ok.

## 6. water requirements?

Paulownia have a good durable dry, especially height of 50 cm. they do not need their water all the time.

## 7. How to get a better trunk.

Choose the best species, for example hybrid an