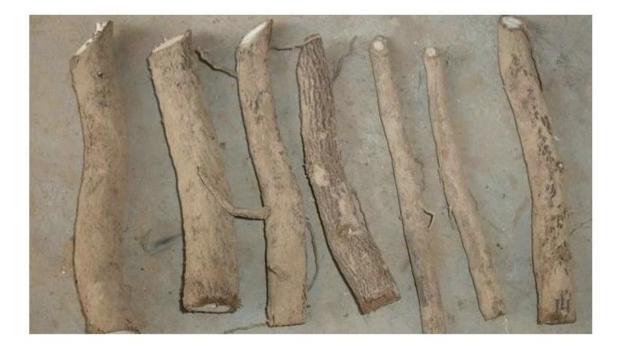

# 1.Dig out one year paulownia tree from our paulownia plantation

2. Cut paulownia tree root system

2-2. Cut root system to small pieces.

3.Clean paulownia roots with water.

4.Desinfect paulownia root with chemical-cypermethrin