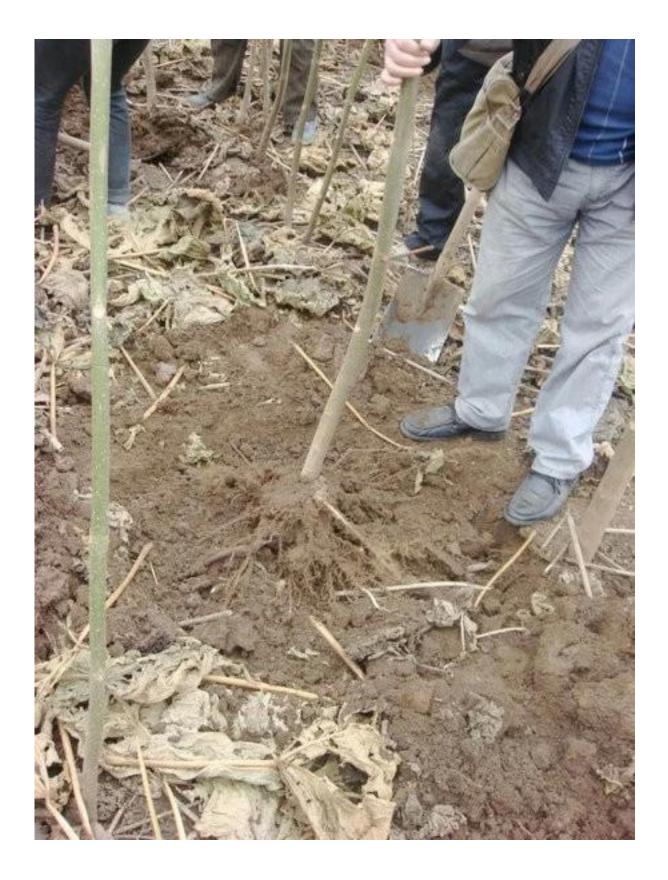

# 1.Dig out one year paulownia tree from our paulownia plantation

2. Cut paulownia tree root system

2-2. Cut root system to small pieces.

3.Clean paulownia roots with water.

4.Desinfect paulownia root with chemical-cypermethrin