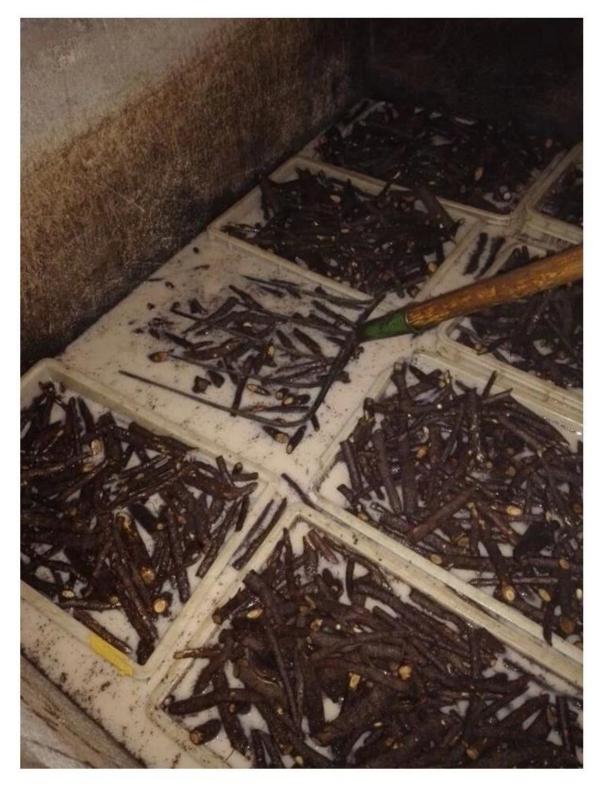

# 1.Dig out one year paulownia tree from our paulownia plantation

2. Cut paulownia tree root system

2-2. Cut root system to small pieces.

3.Clean paulownia roots with water.

4.Desinfect paulownia root with chemical-cypermethrin

# 5.Dry them.

5-1. Dry them in plastic container