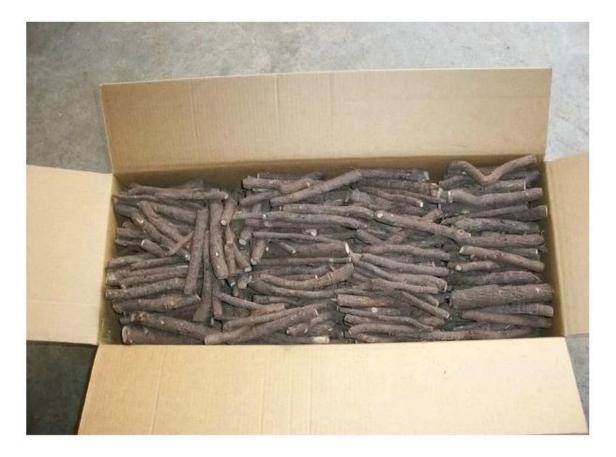

| phytosanitary certificate and certificate                                                                                                                                                |
| EXPRESS suggest             | DHL is the better choice, because the roots, seeds<br>and strains will go to a long trip through several<br>changes of temperature, quick Express can<br>guarantee the quanlity.         |

## 100% pure paulownia seed:



Please see paulownia root process as follows:



# 1.Dig out one year paulownia tree from our paulownia plantation





2. Cut paulownia tree root system



2-2. Cut root system to small pieces.



3.Clean paulownia roots with water.



4.Desinfect paulownia root with chemical-cypermethrin



# 5.Dry them.



5-1. Dry them in plastic container



## 6.Packing them. Normally 1000pcs root in one carton.



# 6-1. Package











# Paulownia seedling









## FAQ:

1. The best way to plant Paulownia tree?

Paulownia cutting of the roots and paulownia strain, especially for the new planter.

## 2.Delivery time?

Since the end of November to next April. storage survice offer cutting paulownia and root stumps

3. is to plant paulownia roots cutting into the soil workable? Yes of course. Put all root in the ground, slightly firm, cover head by at least 3-5cm soil.

4. withstand temperature Growth -25- + 45 degrees celsius is ok

## 5. Do paulownia plant needs special terrain? No, the normal soil is ok.

## 6. water requirements?

Paulownia have a good durable dry, especially height of 50 cm. they do not need their water all the ti