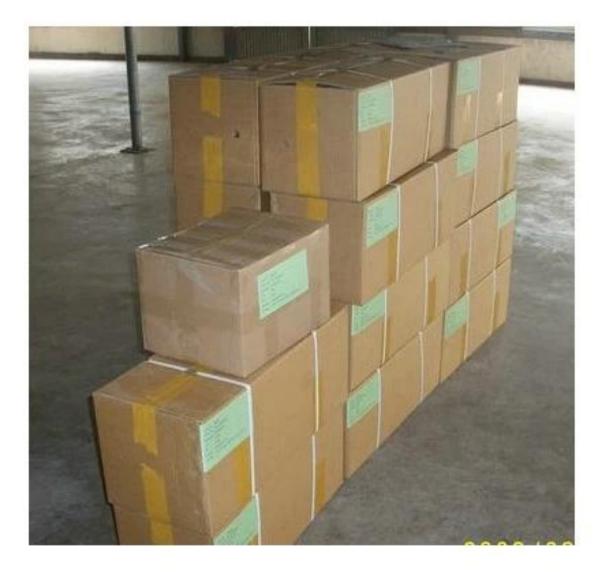

|
| EXPRESS suggest             | DHL is the better choice, because the roots, seeds<br>and strains will go to a long trip through several<br>changes of temperature, quick Express can<br>guarantee the quanlity.         |

## 100% pure paulownia seed:



Please see paulownia root process as follows:



# 1.Dig out one year paulownia tree from our paulownia plantation





2. Cut paulownia tree root system



2-2. Cut root system to small pieces.



3.Clean paulownia roots with water.



4.Desinfect paulownia root with chemical-cypermethrin



# 5.Dry them.



5-1. Dry them in plastic container



## 6.Packing them. Normally 1000pcs root in one carton.



# 6-1. Package











# Paulownia seedling









## FAQ:

1. The best way to plant Paulownia tree?

Paulownia cutting of the roots and paulownia strain, especially for the new planter.

## 2.Delivery time?

Since the end of November to next April. storage survice offer cutting paulownia and root stumps

3. is to plant paulownia roots cutting into the soil workable? Yes of course. Put all root in the ground, slightly firm, cover head by at least 3-5cm soil.

4. withstand temperature Growth -25- + 45 degrees celsius is ok

## 5. Do paulownia plant needs special terrain? No, the normal soil is ok.

## 6. water requirements?

Paulownia have a good durable dry, especially height of 50 cm. they do not need their water all the time.

## 7. How to get a better trunk.

Choose the best spec