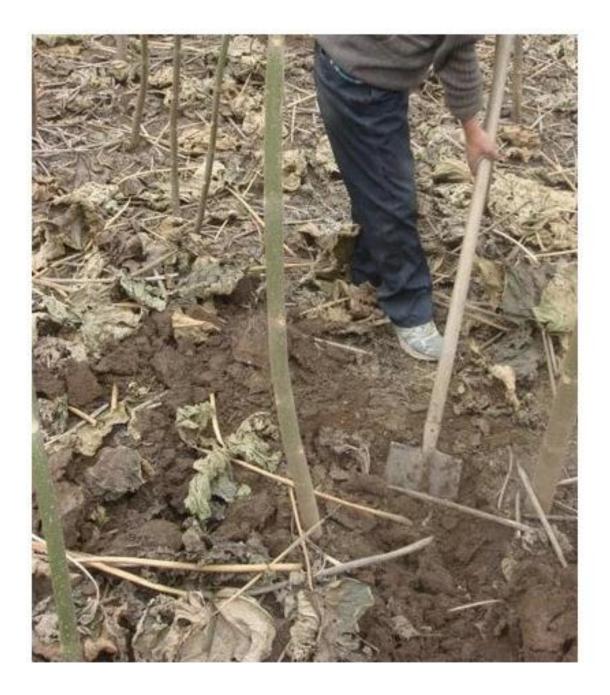

# 1.Dig out one year paulownia tree from our paulownia plantation

2. Cut paulownia tree root system

2-2. Cut root system to small pieces.

3.Clean paulownia roots with water.

4.Desinfect paulownia root with chemical-cypermethrin