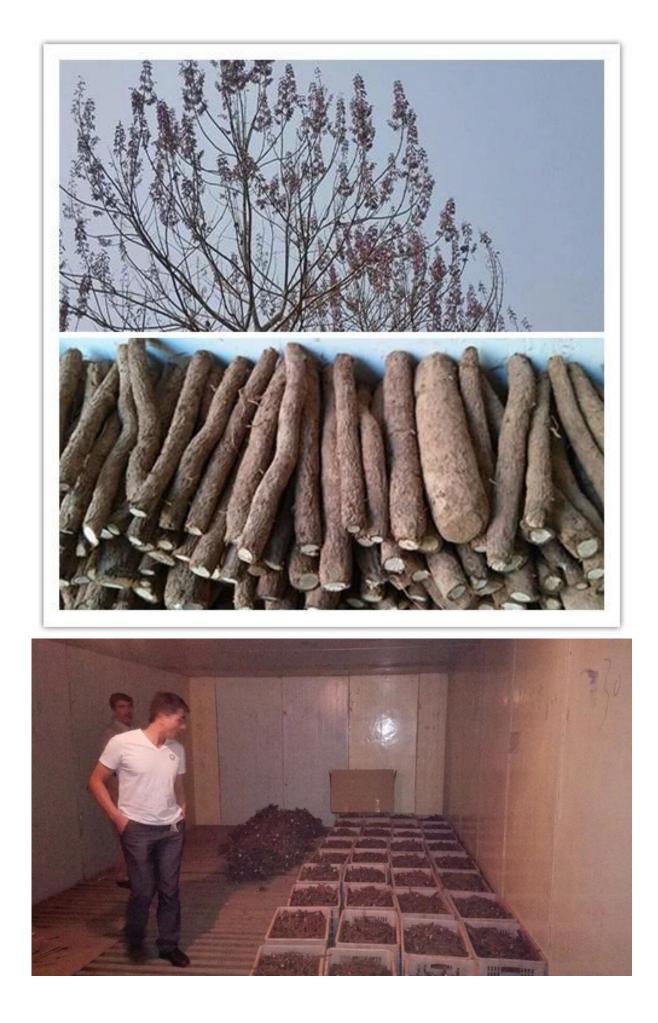

lizer, and in the future: less quantity fertilizer and much more times.                                                                                                                                                                                                            |
| Difference of seed<br>and root | Paulownia seed price is lower, but seed very small and light, high<br>technical requirement, and it is hard to get better seedling in one<br>year. Keep genn of original plant not so well,lt's easy to have a<br>separation phenomenon.<br>Plant by paulowna root(vegetative propagation ), keep the nature of<br>original species, simple technical, save work and time, get better<br>paulownia tree |

# **Paulownia seeds:**













### Heze Fortune International Co.,Ltd. Paulownia root:





# **Paulownia stumps:**









# Heze Fortune International Co.,Ltd.

Please contact us for more informations and best offer: Tel:008618366003934 Whatsapp:008618366003934 Skype:nicolenicole13@outlook.com Wechat:nicole003 Email:nicole@fortunewoods.com