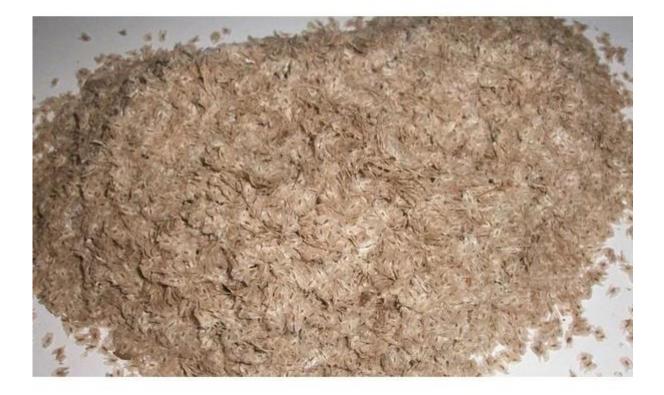

wnia stump, and other paulownia planting, give little fertilizer, and in the future: less quantity fertilizer and much more times.                                                                                                                                                                                                            |
| Difference of seed<br>and root | Paulownia seed price is lower, but seed very small and light, high<br>technical requirement, and it is hard to get better seedling in one<br>year. Keep genn of original plant not so well,lt's easy to have a<br>separation phenomenon.<br>Plant by paulowna root(vegetative propagation ), keep the nature of<br>original species, simple technical, save work and time, get better<br>paulownia tree |

# **Paulownia seeds:**













### Heze Fortune International Co.,Ltd. Paulownia root:





# **Paulownia stumps:**









# Heze Fortune International Co.,Ltd.

Please contact us for more informations and best offer: Tel:008618366003934 Whatsapp:008618366003934 Skype:nicolenicole13@outlook.com Wechat:nicole003 Email:nicole@fortunewoods.com