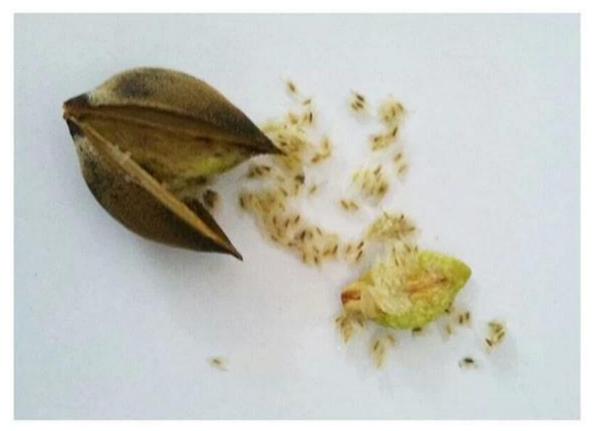

nd paulownia stump, and other paulownia planting, give little fertilizer, and in the future: less quantity fertilizer and much more times.                                                                                                                                                                                                            |
| Difference of seed<br>and root | Paulownia seed price is lower, but seed very small and light, high<br>technical requirement, and it is hard to get better seedling in one<br>year. Keep genn of original plant not so well,lt's easy to have a<br>separation phenomenon.<br>Plant by paulowna root(vegetative propagation ), keep the nature of<br>original species, simple technical, save work and time, get better<br>paulownia tree |

# **Paulownia seeds:**













### Heze Fortune International Co.,Ltd. Paulownia root:





# **Paulownia stumps:**









# Heze Fortune International Co.,Ltd.

Please contact us for more informations and best offer: Tel:008618366003934 Whatsapp:008618366003934 Skype:nicolenicole13@outlook.com Wechat:nicole003 Email:nicole@fortunewoods.com