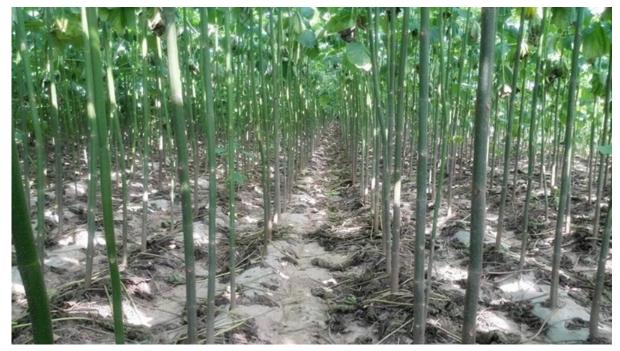

#### Chinese cold resistant Paulownia root cutting for plant trees

| Paulownia species              | Paulownia elongate, paulownia tomentosa, paulownia fortune,<br>paulownia hybrid 9501, paulownia shan tong                                                                                                                                                                                                                                                                                               |
|--------------------------------|---------------------------------------------------------------------------------------------------------------------------------------------------------------------------------------------------------------------------------------------------------------------------------------------------------------------------------------------------------------------------------------------------------|
| Breed routes                   | Paulownia planting or sapling, Paulownia root cutting, paulownia stump, paulownia rootstock or stem, Paulownia seed and so on                                                                                                                                                                                                                                                                           |
| Land                           | <ol> <li>Ground water level: more than 1.5m.</li> <li>Soil texture: permeablility or breathability good loam and sand<br/>soil, avoid clay, harden, ventilation adverse soil.</li> <li>PH of soil, 6-7.5 is the best, 5-8.9 is acceptable.</li> <li>Good irrigation and drainage systerm will be better.</li> <li>Elevation up to 2000m is acceptable</li> </ol>                                        |
| Water                          | <ol> <li>Fecund and wet. No ponding and water saturation</li> <li>Annual rainfull 400mm-1200mm.</li> </ol>                                                                                                                                                                                                                                                                                              |
|                                | <ol> <li>Annual rainfull 400mm-1200mm.</li> <li>In seedling period, keep the soil with good moisture(20-40%), after grow up than 50cm drought resistant ability improve, then better and better.</li> <li>attention please: water enough, no ponding, keep soil breathing</li> </ol>                                                                                                                    |
| Sunshine                       | 1. Plant paulownia tree in sunny place and keep away from heavy wind.                                                                                                                                                                                                                                                                                                                                   |
|                                | <ol> <li>Try to prohibit paulownia tree under other bigger trees</li> <li>Density. For seedling using 0.8x1m or 1x1m distance, for<br/>forestation 4x4m or bigger distance.</li> <li>Plant with crop distance more than 3x15m.</li> </ol>                                                                                                                                                               |
| Temperature                    | Annual temperature 12-20celsius degree grow better; -20-<br>+45celsius degree is ok, vulnerable to frost damage if absolute<br>temperature less than -25celsius degree.                                                                                                                                                                                                                                 |
| Fertilizer                     | At the first, for paulownia seed, paulownia root and paulownia stump, and other paulownia planting, give little fertilizer, and in the future: less quantity fertilizer and much more times.                                                                                                                                                                                                            |
| Difference of seed<br>and root | Paulownia seed price is lower, but seed very small and light, high<br>technical requirement, and it is hard to get better seedling in one<br>year. Keep genn of original plant not so well,lt's easy to have a<br>separation phenomenon.<br>Plant by paulowna root(vegetative propagation ), keep the nature of<br>original species, simple technical, save work and time, get better<br>paulownia tree |