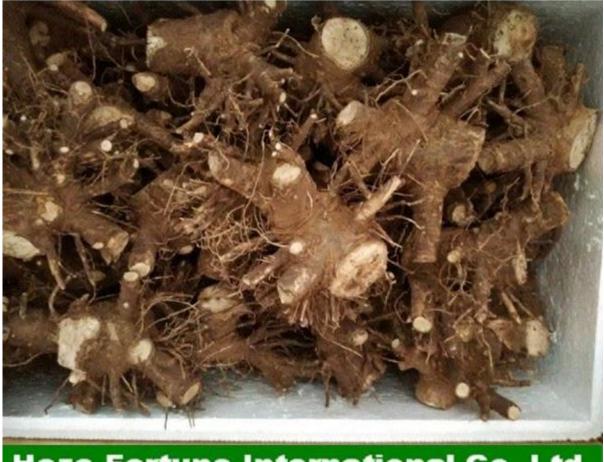

tity fertilizer and much more times.                                                                                                                                                                                                            |
| Difference of seed<br>and root | Paulownia seed price is lower, but seed very small and light, high<br>technical requirement, and it is hard to get better seedling in one<br>year. Keep genn of original plant not so well,lt's easy to have a<br>separation phenomenon.<br>Plant by paulowna root(vegetative propagation ), keep the nature of<br>original species, simple technical, save work and time, get better<br>paulownia tree |

# **Paulownia seeds:**













### Heze Fortune International Co.,Ltd. Paulownia root:





# **Paulownia stumps:**









# Heze Fortune International Co.,Ltd.

Please contact us for more informations and best offer: Tel:008618366003934 Whatsapp:008618366003934 Skype:nicolenicole13@outlook.com Wechat:nicole003 Email:nicole@fortunewoods.com