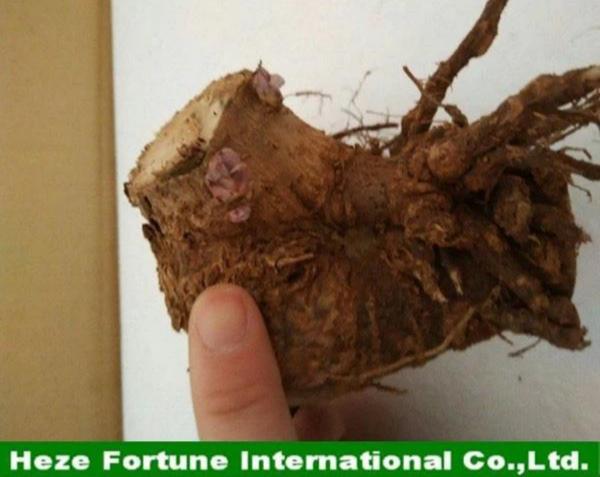

quantity fertilizer and much more times.                                                                                                                                                                                                            |
| Difference of seed<br>and root | Paulownia seed price is lower, but seed very small and light, high<br>technical requirement, and it is hard to get better seedling in one<br>year. Keep genn of original plant not so well,lt's easy to have a<br>separation phenomenon.<br>Plant by paulowna root(vegetative propagation ), keep the nature of<br>original species, simple technical, save work and time, get better<br>paulownia tree |

# **Paulownia seeds:**













### Heze Fortune International Co.,Ltd. Paulownia root:





# **Paulownia stumps:**









# Heze Fortune International Co.,Ltd.

Please contact us for more informations and best offer: Tel:008618366003934 Whatsapp:008618366003934 Skype:nicolenicole13@outlook.com Wechat:nicole003 Email:nicole@fortunewoods.com