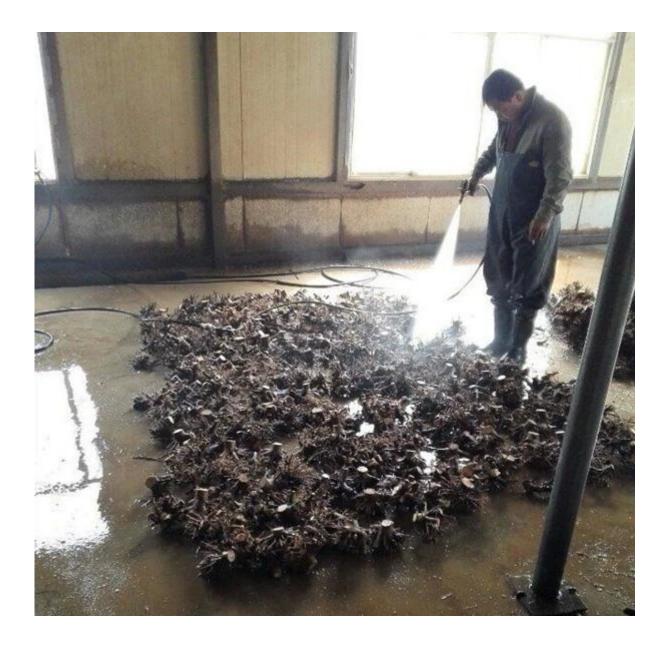

# 1.Dig out one year paulownia tree from our paulownia plantation

2. Cut paulownia tree root system

2-2. Cut root system to small pieces.

3.Clean paulownia roots with water.

4.Desinfect paulownia root with chemical-cypermethrin