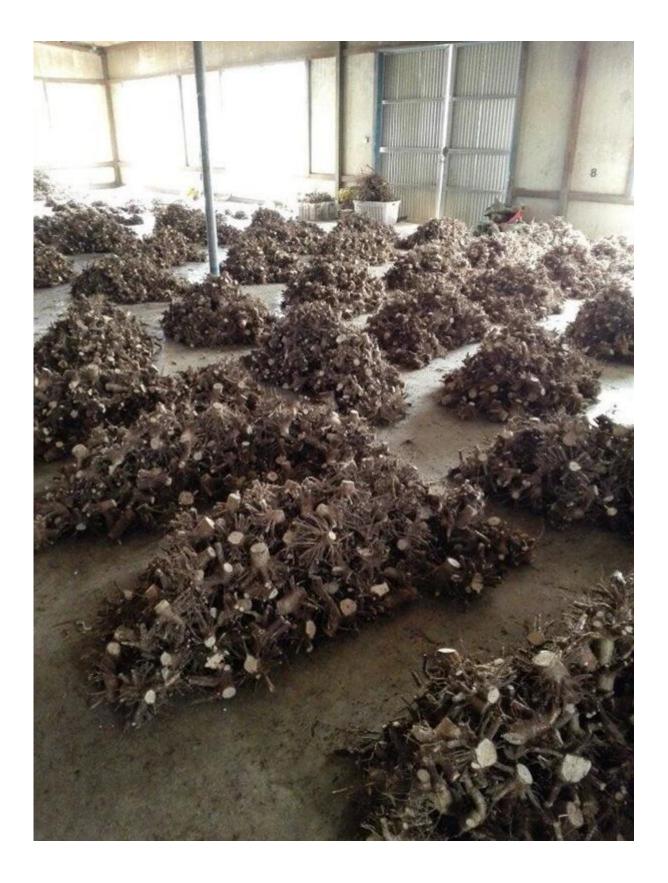

|
| EXPRESS suggest             | DHL and EMS, because the roots, seeds and strains<br>will go to a long trip through several changes of<br>temperature, quick Express can guarantee the<br>quanlity.                      |

Please see paulownia root process as follows:



# 1.Dig out one year paulownia tree from our paulownia plantation





2. Cut paulownia tree root system



2-2. Cut root system to small pieces.



3.Clean paulownia roots with water.



4.Desinfect paulownia root with chemical-cypermethrin



# 5.Dry them.



5-1. Dry them in plastic container



## 6.Packing them. Normally 1000pcs root in one carton.



# 6-1. Package











# Paulownia seedling









### FAQ:

1. The best way to plant Paulownia tree?

Paulownia cutting of the roots and paulownia strain, especially for the new planter.

### 2.Delivery time?

Since the end of November to next April. storage survice offer cutting paulownia and root stumps

3. is to plant paulownia roots cutting into the soil workable? Yes of course. Put all root in the ground, slightly firm, cover head by at least 3-5cm soil.

4. withstand temperature Growth -25- + 45 degrees celsius is ok

### 5. Do paulownia plant needs special terrain? No, the normal soil is ok.

### 6. water requirements?

Paulownia have a good durable dry, especially height of 50 cm. they do not need their water all the time.

### 7. How to get a better trunk.

Choose the best species, for example hy