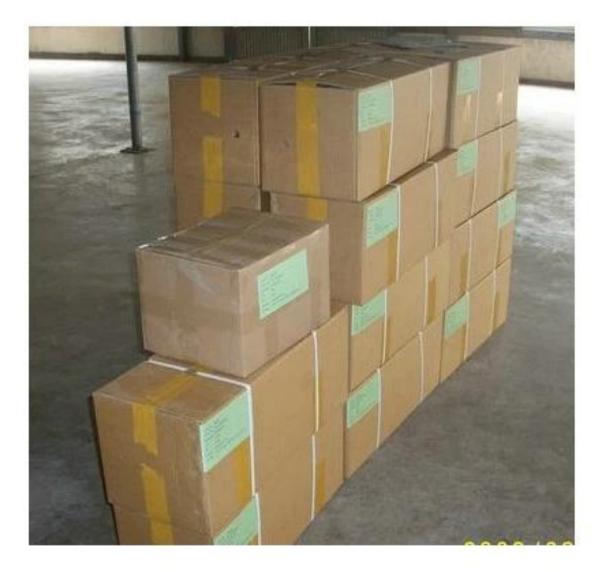

certificate                                                                                                                                                                |
| EXPRESS suggest             | DHL and EMS, because the roots, seeds and strains<br>will go to a long trip through several changes of<br>temperature, quick Express can guarantee the<br>quanlity.                      |

Please see paulownia root process as follows:



# 1.Dig out one year paulownia tree from our paulownia plantation





2. Cut paulownia tree root system



2-2. Cut root system to small pieces.



3.Clean paulownia roots with water.



4.Desinfect paulownia root with chemical-cypermethrin



# 5.Dry them.



5-1. Dry them in plastic container



## 6.Packing them. Normally 1000pcs root in one carton.



# 6-1. Package











# Paulownia seedling









### FAQ:

1. The best way to plant Paulownia tree?

Paulownia cutting of the roots and paulownia strain, especially for the new planter.

### 2.Delivery time?

Since the end of November to next April. storage survice offer cutting paulownia and root stumps

3. is to plant paulownia roots cutting into the soil workable? Yes of course. Put all root in the ground, slightly firm, cover head by at least 3-5cm soil.

4. withstand temperature Growth -25- + 45 degrees celsius is ok

### 5. Do paulownia plant needs special terrain? No, the normal soil is ok.

### 6. water requirements?

Paulownia have a good durable dry, especially height of 50 cm. they do not need their water all the time.

### 7. How to get a better trunk.

Choose the best