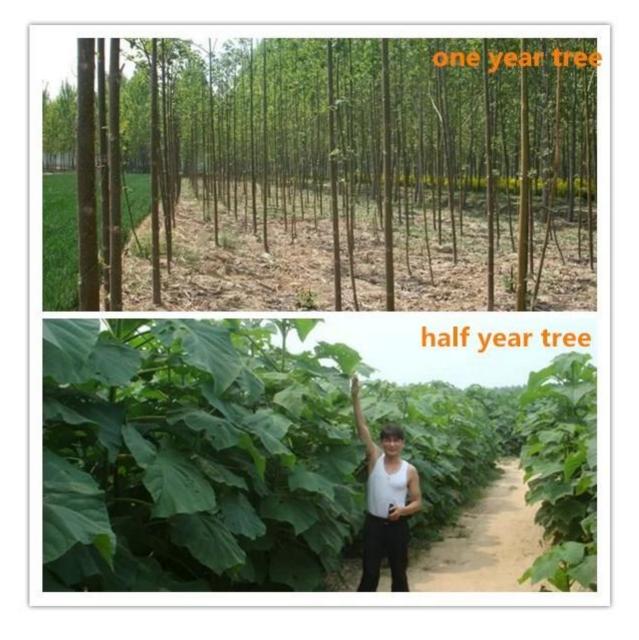

# 1.Dig out one year paulownia tree from our paulownia plantation

2. Cut paulownia tree root system

2-2. Cut root system to small pieces.

3.Clean paulownia roots with water.

4.Desinfect paulownia root with chemical-cypermethrin

### 7. How to get a better trunk.

Choose the best species, for example hybrid and control lateral buds and trim branches.