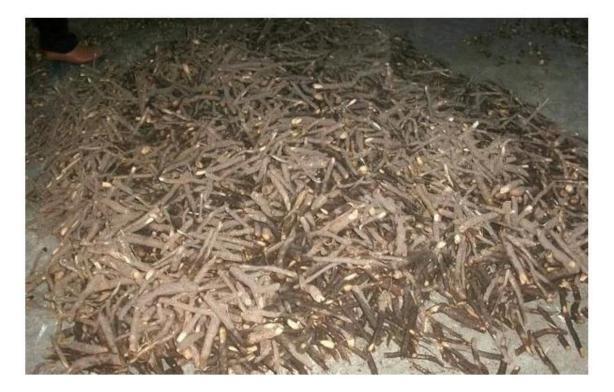

# 1.Dig out one year paulownia tree from our paulownia plantation

2. Cut paulownia tree root system

2-2. Cut root system to small pieces.

3.Clean paulownia roots with water.

4.Desinfect paulownia root with chemical-cypermethrin