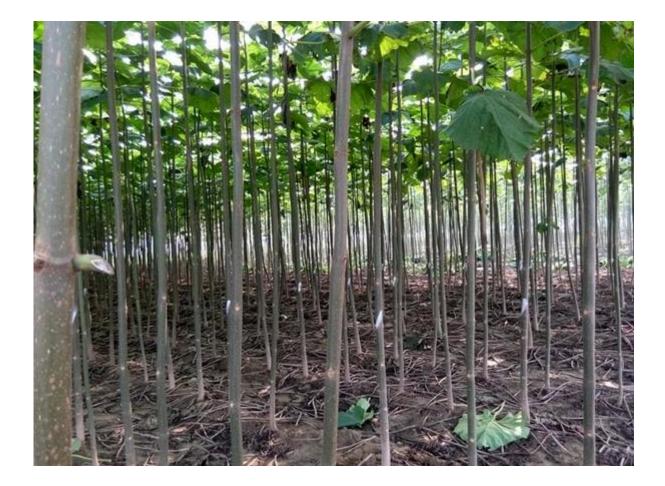

# 1.Dig out one year paulownia tree from our paulownia plantation

2. Cut paulownia tree root system

2-2. Cut root system to small pieces.

3.Clean paulownia roots with water.

4.Desinfect paulownia root with chemical-cypermethrin