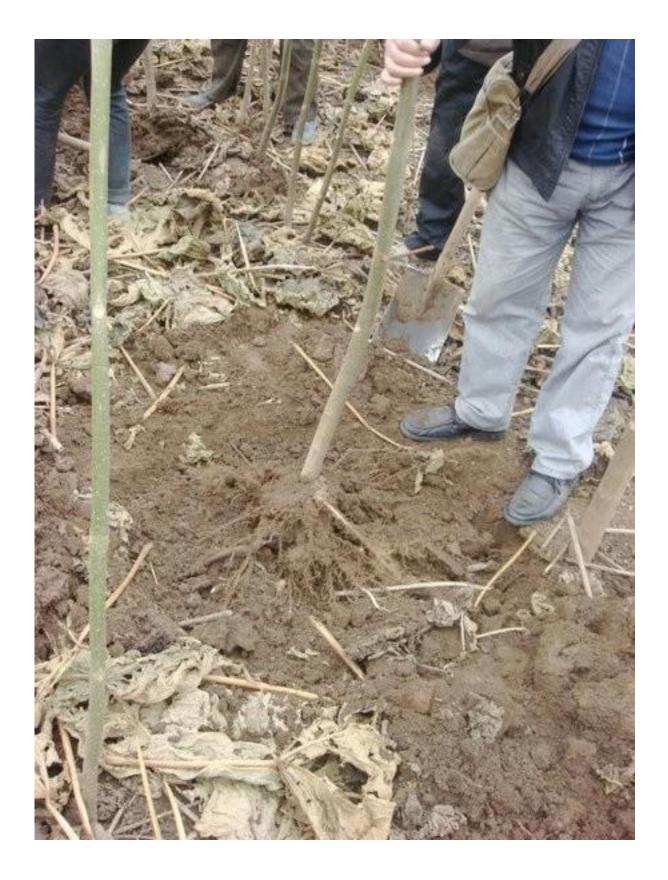

Please see paulownia root process as follows:

# 1.Dig out one year paulownia tree from our paulownia plantation

2. Cut paulownia tree root system

2-2. Cut root system to small pieces.

3.Clean paulownia roots with water.

4.Desinfect paulownia root with chemical-cypermethrin

# 5.Dry them.

5-1. Dry them in plastic container