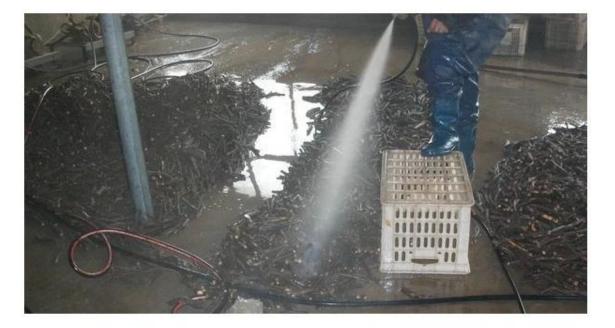

Please see paulownia root process as follows:

# 1.Dig out one year paulownia tree from our paulownia plantation

2. Cut paulownia tree root system

2-2. Cut root system to small pieces.

3.Clean paulownia roots with water.

4.Desinfect paulownia root with chemical-cypermethrin

# 5.Dry them.

5-1. Dry them in plastic container