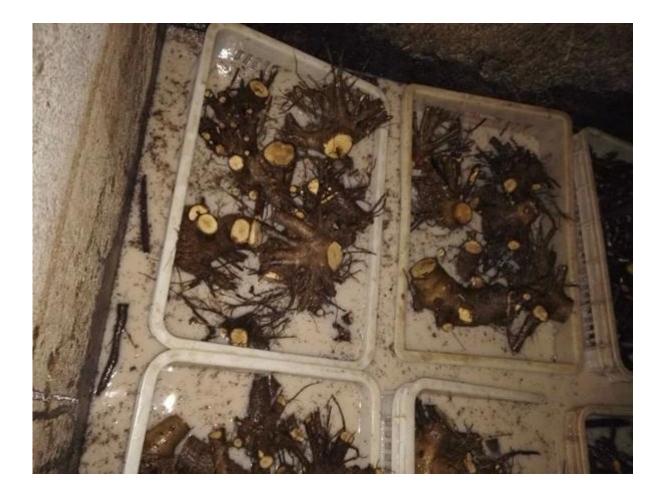

# 1.Dig out one year paulownia tree from our paulownia plantation

2. Cut paulownia tree root system

2-2. Cut root system to small pieces.

3.Clean paulownia roots with water.

4.Desinfect paulownia root with chemical-cypermethrin

# 5.Dry them.

5-1. Dry them in plastic container