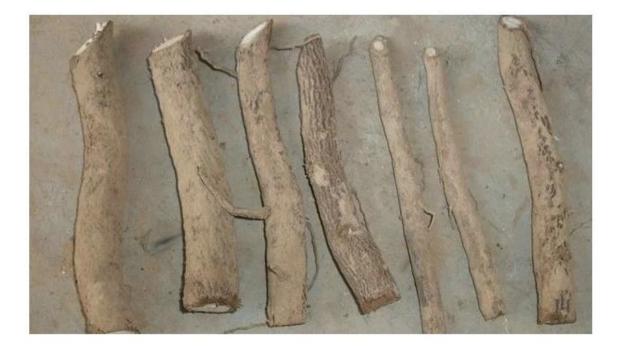

# 1.Dig out one year paulownia tree from our paulownia plantation

2. Cut paulownia tree root system

2-2. Cut root system to small pieces.

3.Clean paulownia roots with water.

4.Desinfect paulownia root with chemical-cypermethrin

# 5.Dry them.

5-1. Dry them in plastic container

## 6.Packing them. Normally 1000pcs root in one carton.