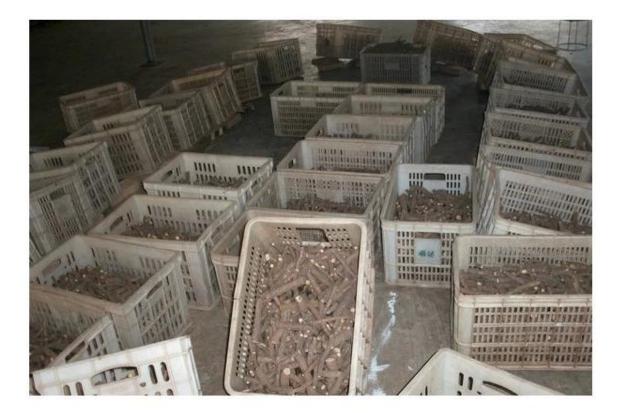

|
| Certified                   | phytosanitary certificate                                                                                                                                                                |
| EXPRESS suggest             | DHL and EMS, because the roots, seeds and strains<br>will go to a long trip through several changes of<br>temperature, quick Express can guarantee the<br>quanlity.                      |

Please see paulownia root process as follows:



# 1.Dig out one year paulownia tree from our paulownia plantation





2. Cut paulownia tree root system



2-2. Cut root system to small pieces.



3.Clean paulownia roots with water.



4.Desinfect paulownia root with chemical-cypermethrin



# 5.Dry them.



5-1. Dry them in plastic container



## 6.Packing them. Normally 1000pcs root in one carton.



# 6-1. Package











# Paulownia seedling









### FAQ:

1. The best way to plant Paulownia tree?

Paulownia cutting of the roots and paulownia strain, especially for the new planter.

### 2.Delivery time?

Since the end of November to next April. storage survice offer cutting paulownia and root stumps

3. is to plant paulownia roots cutting into the soil workable? Yes of course. Put all root in the ground, slightly firm, cover head by at least 3-5cm soil.

4. withstand temperature Growth -25- + 45 degrees celsius is ok

### 5. Do paulownia plant needs special terrain? No, the normal soil is ok.

### 6. water requirements?

Paulownia have a good durable dry, especially height of 50 c