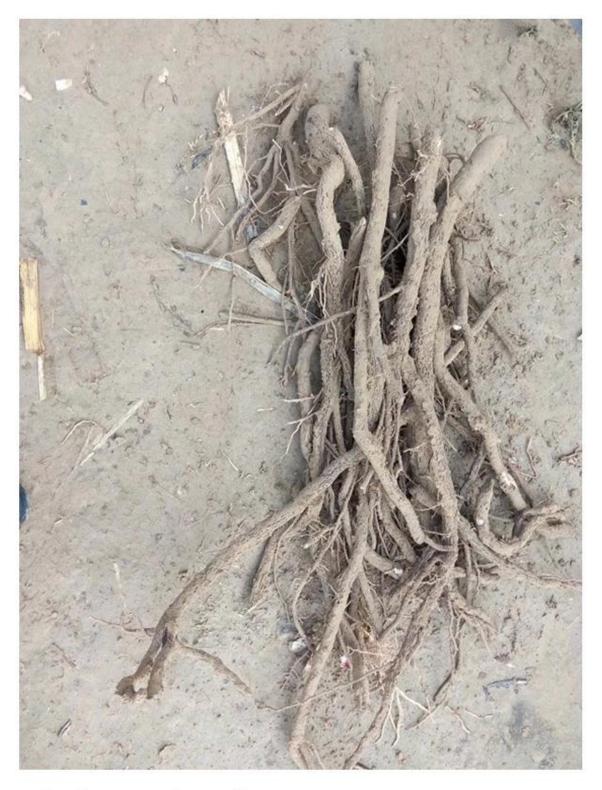

# 1.Dig out one year paulownia tree from our paulownia plantation

2. Cut paulownia tree root system

2-2. Cut root system to small pieces.

3.Clean paulownia roots with water.

4.Desinfect paulownia root with chemical-cypermethrin