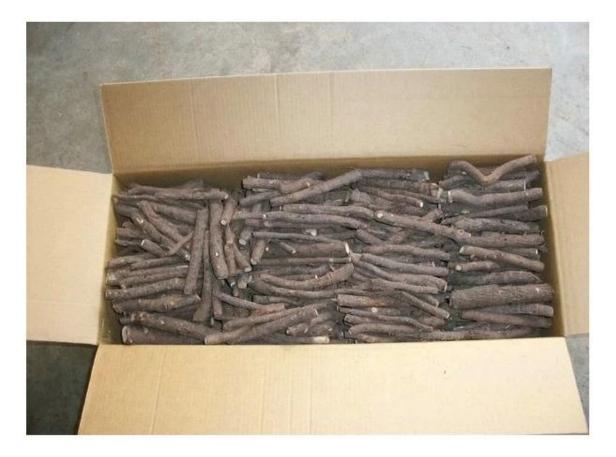

|
| Certified                   | phytosanitary certificate                                                                                                                                                                |
| EXPRESS suggest             | DHL and EMS, because the roots, seeds and strains<br>will go to a long trip through several changes of<br>temperature, quick Express can guarantee the<br>quanlity.                      |

Please see paulownia root process as follows:



# 1.Dig out one year paulownia tree from our paulownia plantation





2. Cut paulownia tree root system



2-2. Cut root system to small pieces.



3.Clean paulownia roots with water.



4.Desinfect paulownia root with chemical-cypermethrin



# 5.Dry them.



5-1. Dry them in plastic container



## 6.Packing them. Normally 1000pcs root in one carton.



# 6-1. Package











# Paulownia seedling









### FAQ:

1. The best way to plant Paulownia tree?

Paulownia cutting of the roots and paulownia strain, especially for the new planter.

### 2.Delivery time?

Since the end of November to next April. storage survice offer cutting paulownia and root stumps

3. is to plant paulownia roots cutting into the soil workable? Yes of course. Put all root in the ground, slightly firm, cover head by at least 3-5cm soil.

4. withstand temperature Growth -25- + 45 degrees celsius is ok

### 5. Do paulownia plant needs special terrain? No, the normal soil is ok.

### 6. water requirements?

Paulownia have a good durable dry, especially height of 50 cm. they do not need their water all th