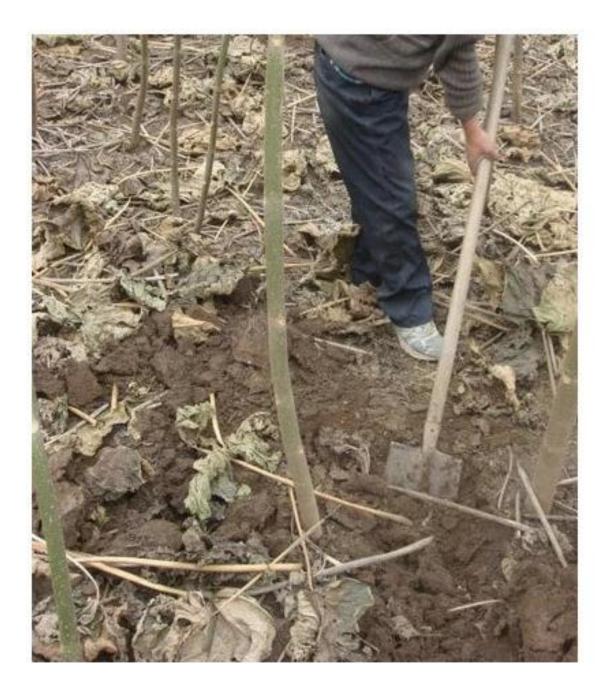

Please see paulownia root process as follows:

# 1.Dig out one year paulownia tree from our paulownia plantation

2. Cut paulownia tree root system

2-2. Cut root system to small pieces.

3.Clean paulownia roots with water.

4.Desinfect paulownia root with chemical-cypermethrin