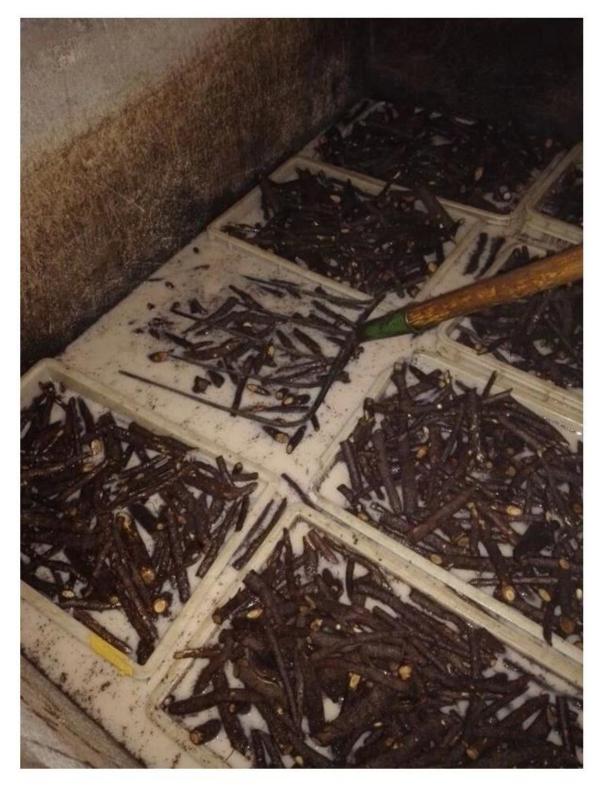

# 5.Dry them.

5-1. Dry them in plastic container

## 6.Packing them. Normally 1000pcs root in one carton.