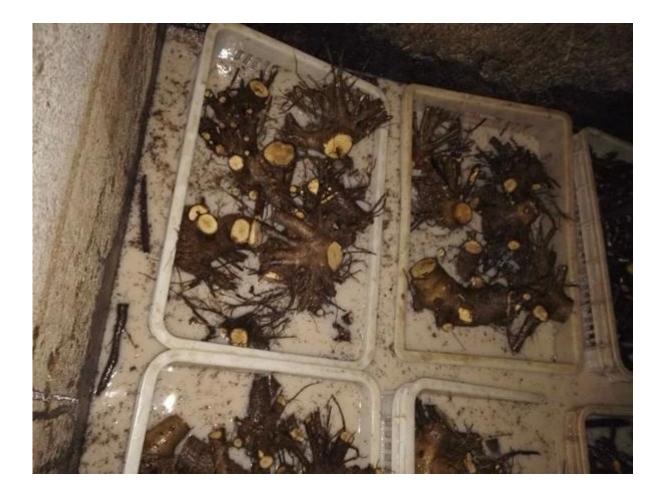

tter paulownia<br>tree.<br>We will send a technical guide for free after<br>confirming the order. |
| Paulownia strain            | Very easy to survive.                                                                                                                                                                    |
| Certified                   | phytosanitary certificate                                                                                                                                                                |
| EXPRESS suggest             | DHL and EMS, because the roots, seeds and strains<br>will go to a long trip through several changes of<br>temperature, quick Express can guarantee the<br>quanlity.                      |

Please enjoy the following images:















# Paulownia seedling









# FAQ:

1. The best way to plant Paulownia tree?

Paulownia cutting of the roots and paulownia strain, especially for the new planter.

# 2.Delivery time?

Since the end of November to next April. storage survice offer cutting paulownia and root stumps

3. is to plant paulownia roots cutting into the soil workable? Yes of course. Put all root in the ground, slightly firm, cover head by at least 3-5cm soil.

4. withstand temperature Growth -25- + 45 degrees celsius is ok

# 5. Do paulownia plant needs special terrain? No, the normal soil is ok.

# 6. water requirements?

Paulownia have a good durable dry, especially height of 50 cm. they do not need their water all the time.

### 7. How to get a better trunk.

Choose the best species, for example hybrid