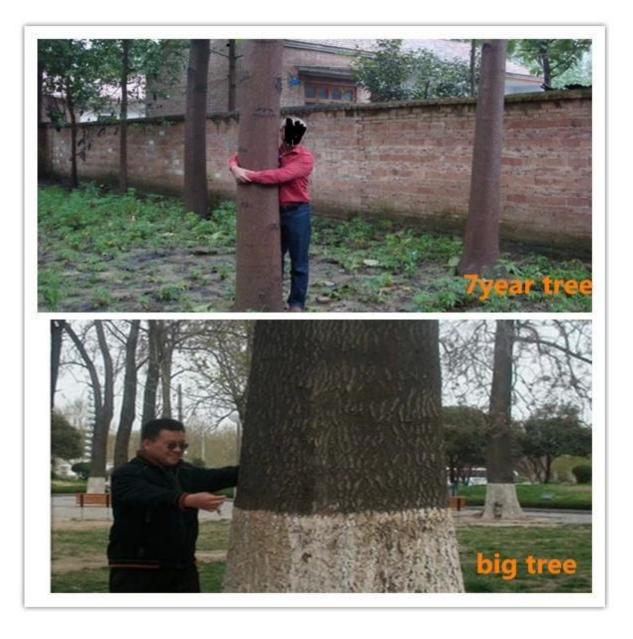

send a technical guide for free after<br>confirming the order. |
| Paulownia strain            | Very easy to survive.                                                                                                                                                                    |
| Certified                   | phytosanitary certificate                                                                                                                                                                |
| EXPRESS suggest             | DHL and EMS, because the roots, seeds and strains<br>will go to a long trip through several changes of<br>temperature, quick Express can guarantee the<br>quanlity.                      |

Please enjoy the following images:















# Paulownia seedling









# FAQ:

1. The best way to plant Paulownia tree?

Paulownia cutting of the roots and paulownia strain, especially for the new planter.

# 2.Delivery time?

Since the end of November to next April. storage survice offer cutting paulownia and root stumps

3. is to plant paulownia roots cutting into the soil workable? Yes of course. Put all root in the ground, slightly firm, cover head by at least 3-5cm soil.

4. withstand temperature Growth -25- + 45 degrees celsius is ok

# 5. Do paulownia plant needs special terrain? No, the normal soil is ok.

# 6. water requirements?

Paulownia have a good durable dry, especially height of 50 cm. they do not need their water all the time.

### 7. How to get a better trunk.

Choose the best species, for example hybrid and control lateral buds and trim