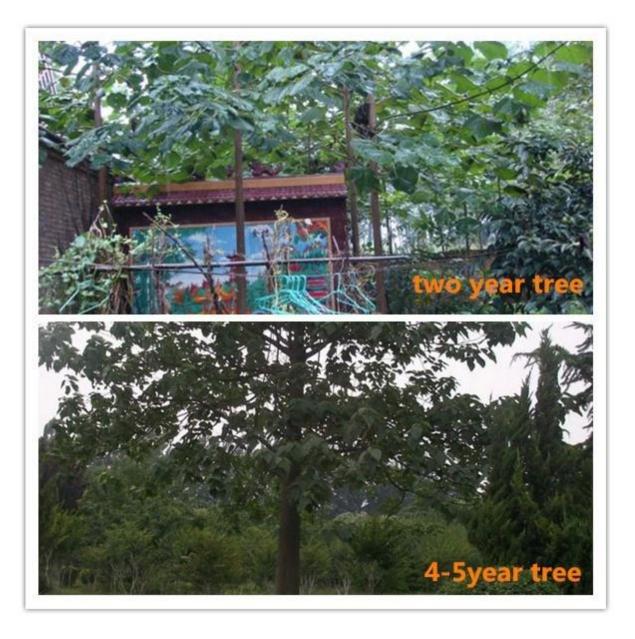

ll send a technical guide for free after<br>confirming the order. |
| Paulownia strain            | Very easy to survive.                                                                                                                                                                    |
| Certified                   | phytosanitary certificate                                                                                                                                                                |
| EXPRESS suggest             | DHL and EMS, because the roots, seeds and strains<br>will go to a long trip through several changes of<br>temperature, quick Express can guarantee the<br>quanlity.                      |

Please enjoy the following images:















# Paulownia seedling









# FAQ:

1. The best way to plant Paulownia tree?

Paulownia cutting of the roots and paulownia strain, especially for the new planter.

# 2.Delivery time?

Since the end of November to next April. storage survice offer cutting paulownia and root stumps

3. is to plant paulownia roots cutting into the soil workable? Yes of course. Put all root in the ground, slightly firm, cover head by at least 3-5cm soil.

4. withstand temperature Growth -25- + 45 degrees celsius is ok

# 5. Do paulownia plant needs special terrain? No, the normal soil is ok.

# 6. water requirements?

Paulownia have a good durable dry, especially height of 50 cm. they do not need their water all the time.

### 7. How to get a better trunk.

Choose the best species, for example hybrid and control lateral buds and tr