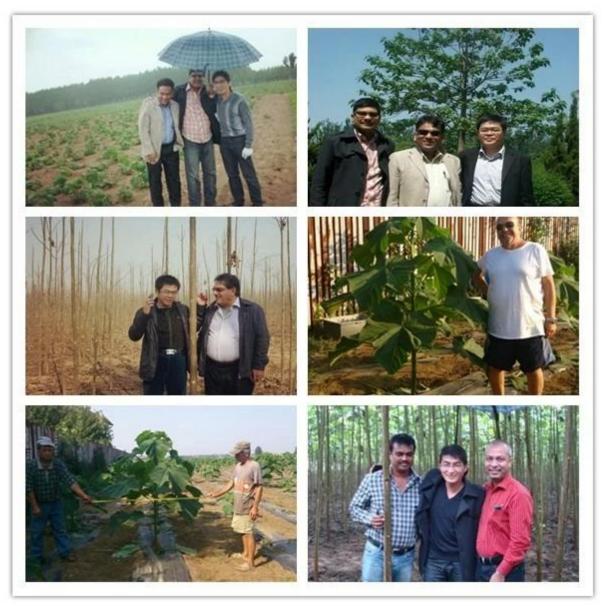

end a technical guide for free after<br>confirming the order. |
| Paulownia strain            | Very easy to survive.                                                                                                                                                                    |
| Certified                   | phytosanitary certificate                                                                                                                                                                |
| EXPRESS suggest             | DHL and EMS, because the roots, seeds and strains<br>will go to a long trip through several changes of<br>temperature, quick Express can guarantee the<br>quanlity.                      |

Please enjoy the following images:















# Paulownia seedling









# FAQ:

1. The best way to plant Paulownia tree?

Paulownia cutting of the roots and paulownia strain, especially for the new planter.

# 2.Delivery time?

Since the end of November to next April. storage survice offer cutting paulownia and root stumps

3. is to plant paulownia roots cutting into the soil workable? Yes of course. Put all root in the ground, slightly firm, cover head by at least 3-5cm soil.

4. withstand temperature Growth -25- + 45 degrees celsius is ok

# 5. Do paulownia plant needs special terrain? No, the normal soil is ok.

# 6. water requirements?

Paulownia have a good durable dry, especially height of 50 cm. they do not need their water all the time.

### 7. How to get a better trunk.

Choose the best species, for example hybrid and control lateral buds and trim b