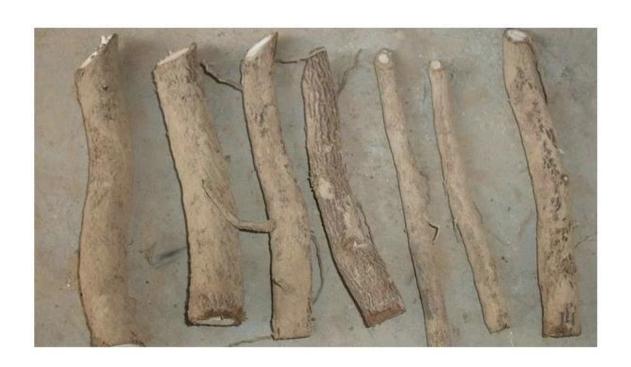

# 100% pure paulownia seed:

Please see paulownia root process as follows:

1.Dig out one year paulownia tree from our paulownia plantation

2. Cut paulownia tree root system

2-2. Cut root system to small pieces.

3.Clean paulownia roots with water.

4.Desinfect paulownia root with chemical-cypermethrin

5.Dry them.

5-1. Dry them in plastic container

6.Packing them.

Normally 1000pcs root in one carton.

6-1. Package