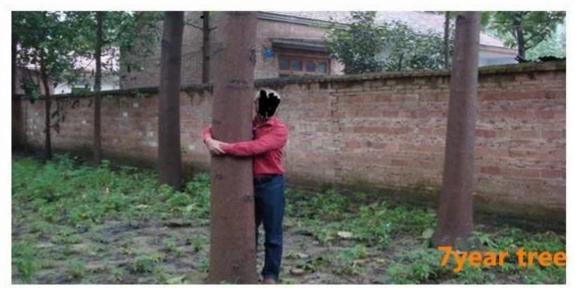

### 8 How many years can be used for timber?

7-8 years experience, you can start fresh cut five years.