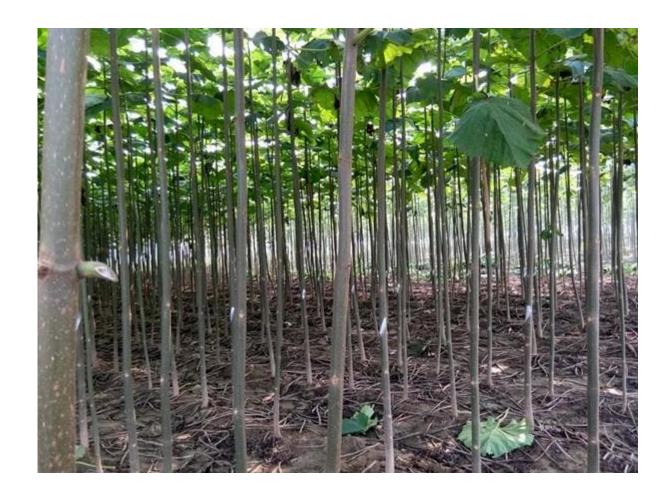

# 100% pure paulownia seed:

Please see paulownia root process as follows:

1.Dig out one year paulownia tree from our paulownia plantation

2. Cut paulownia tree root system

2-2. Cut root system to small pieces.