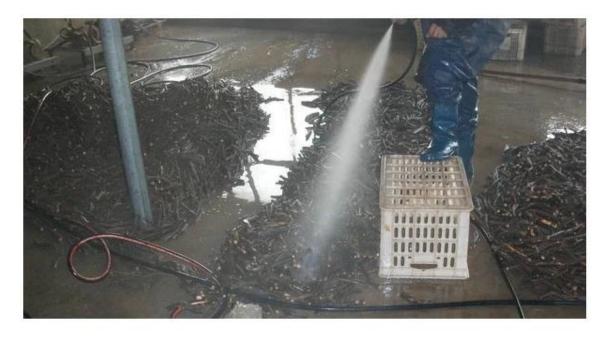

3.Clean paulownia roots with water.

4.Desinfect paulownia root with chemical-cypermethrin

5.Dry them.

5-1. Dry them in plastic container

6.Packing them.

Normally 1000pcs root in one carton.

6-1. Package