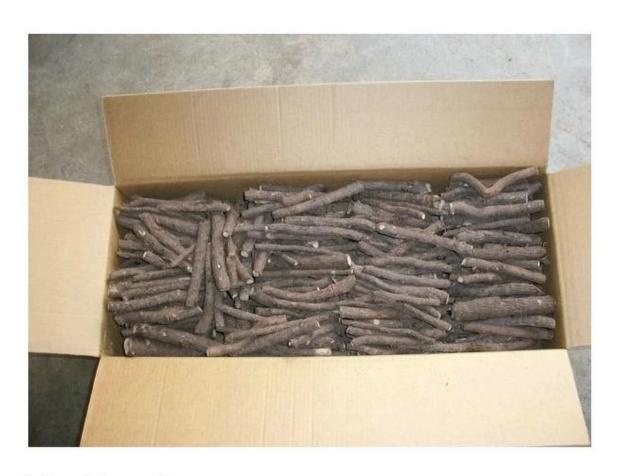

3.Clean paulownia roots with water.

4.Desinfect paulownia root with chemical-cypermethrin

5.Dry them.

5-1. Dry them in plastic container

6.Packing them.

Normally 1000pcs root in one carton.

6-1. Package