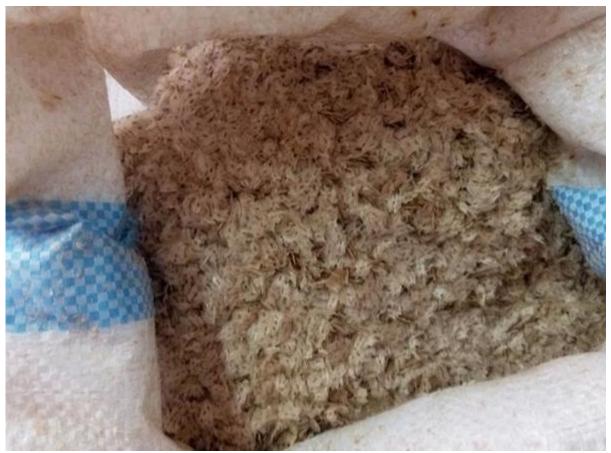

3.Clean paulownia roots with water.

4.Desinfect paulownia root with chemical-cypermethrin

5.Dry them.

5-1. Dry them in plastic container

6.Packing them.

Normally 1000pcs root in one carton.

6-1. Package