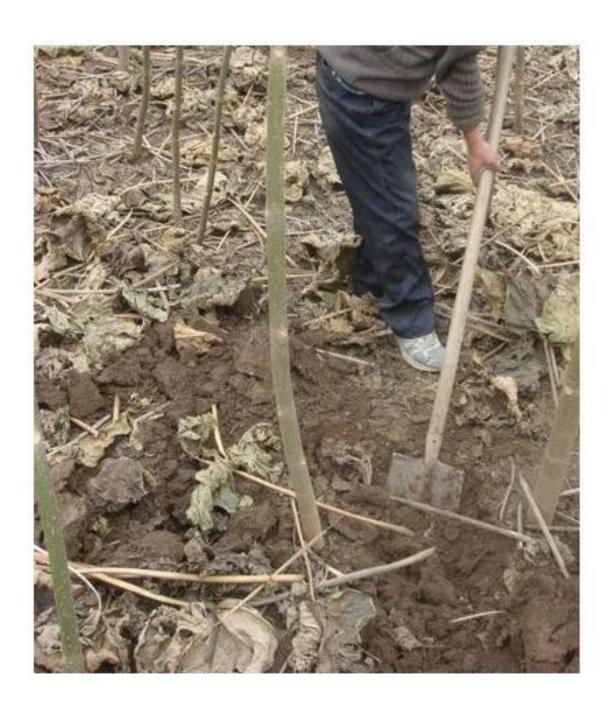

# 100% pure paulownia seed:

Please see paulownia root process as follows:

1.Dig out one year paulownia tree from our paulownia plantation

2. Cut paulownia tree root system

2-2. Cut root system to small pieces.