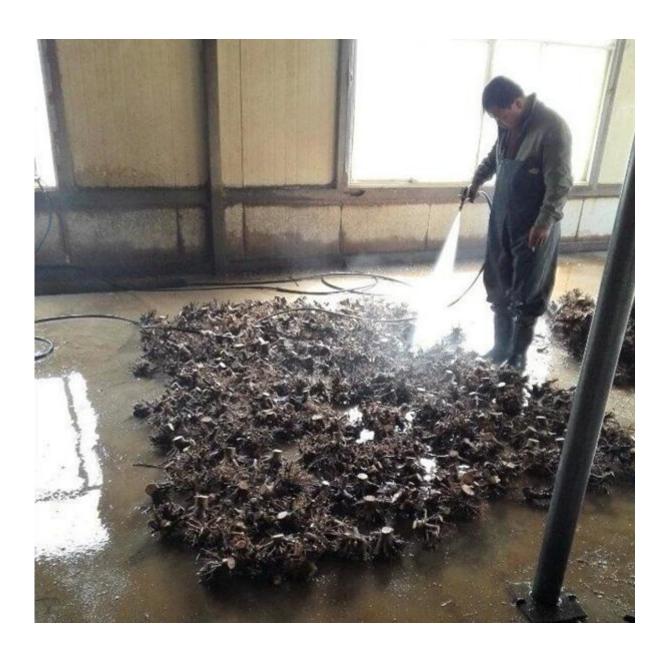

3.Clean paulownia roots with water.

4.Desinfect paulownia root with chemical-cypermethrin

5.Dry them.

5-1. Dry them in plastic container

6.Packing them.

Normally 1000pcs root in one carton.

6-1. Package