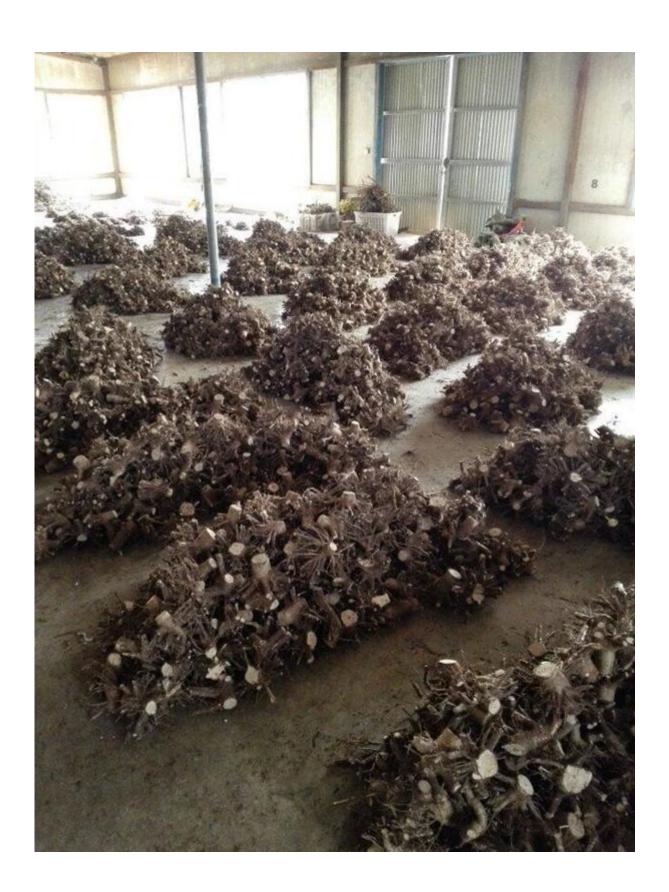

3.Clean paulownia roots with water.

4.Desinfect paulownia root with chemical-cypermethrin

5.Dry them.

5-1. Dry them in plastic container

6.Packing them.

Normally 1000pcs root in one carton.

6-1. Package