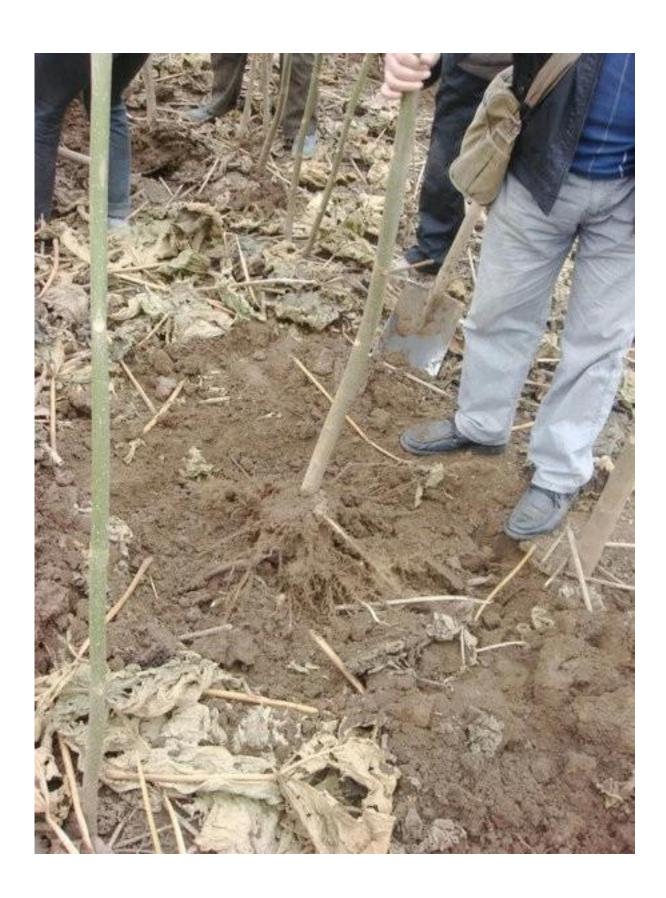

# 100% pure paulownia seed:

Please see paulownia root process as follows:

1.Dig out one year paulownia tree from our paulownia plantation

2. Cut paulownia tree root system

2-2. Cut root system to small pieces.