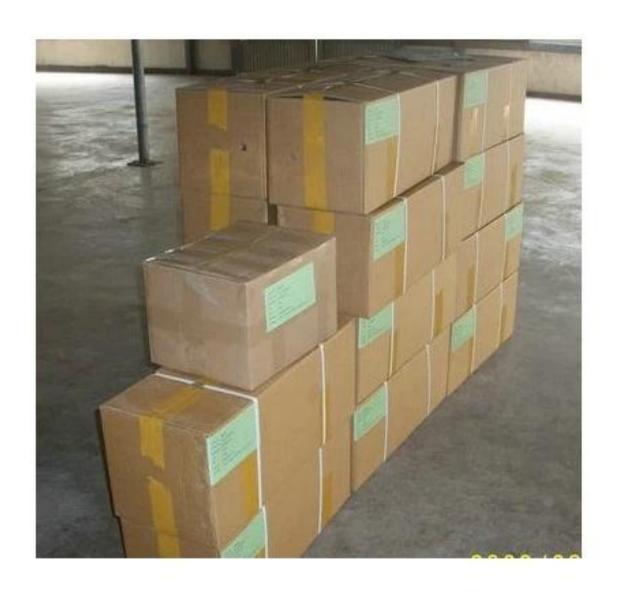

3.Clean paulownia roots with water.

4.Desinfect paulownia root with chemical-cypermethrin

5.Dry them.

5-1. Dry them in plastic container

6.Packing them.

Normally 1000pcs root in one carton.

6-1. Package