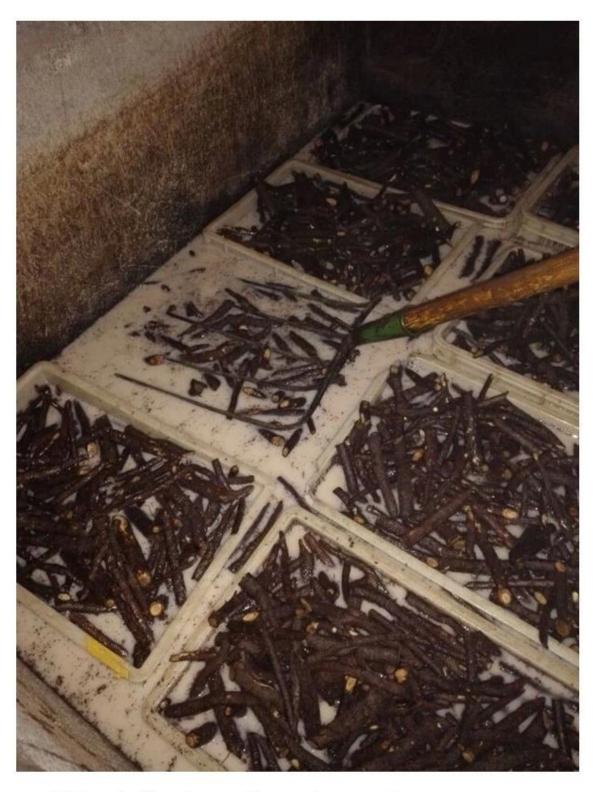

3.Clean paulownia roots with water.

4.Desinfect paulownia root with chemical-cypermethrin

5.Dry them.

5-1. Dry them in plastic container

6.Packing them.

Normally 1000pcs root in one carton.

6-1. Package