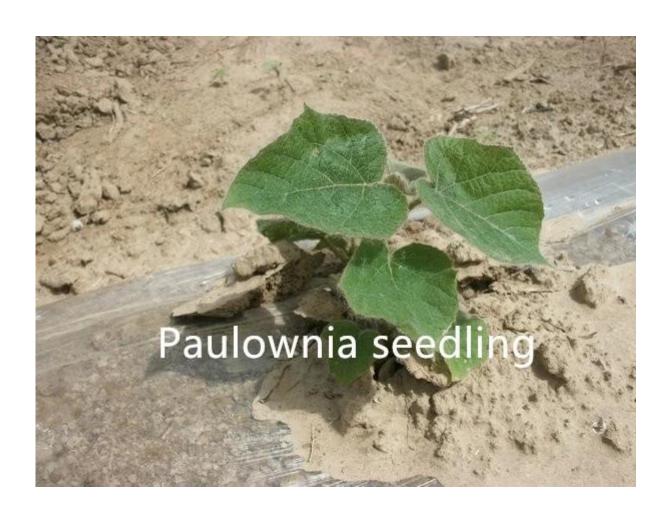

# 1. The best way to plant Paulownia tree? Paulownia cutting of the roots and paulownia stumps, especially for the new planter.