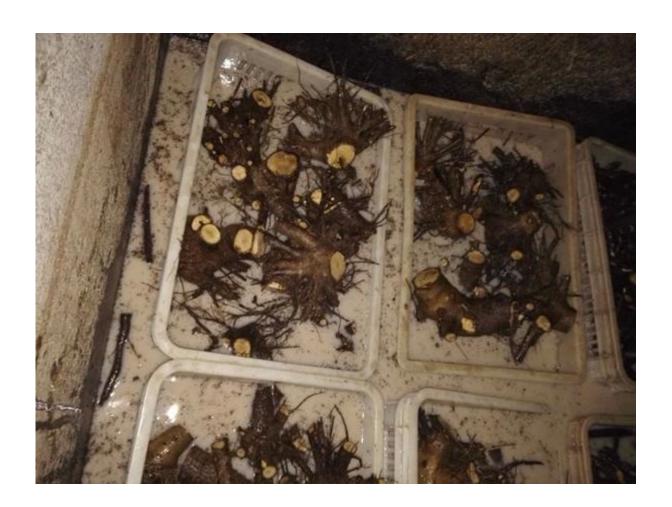

# 100% pure paulownia seed:

Please see paulownia root process as follows:

1.Dig out one year paulownia tree from our paulownia plantation

2. Cut paulownia tree root system

2-2. Cut root system to small pieces.

3.Clean paulownia roots with water.

4.Desinfect paulownia root with chemical-cypermethrin

5.Dry them.

5-1. Dry them in plastic container

6.Packing them.

Normally 1000pcs root in one carton.

6-1. Package