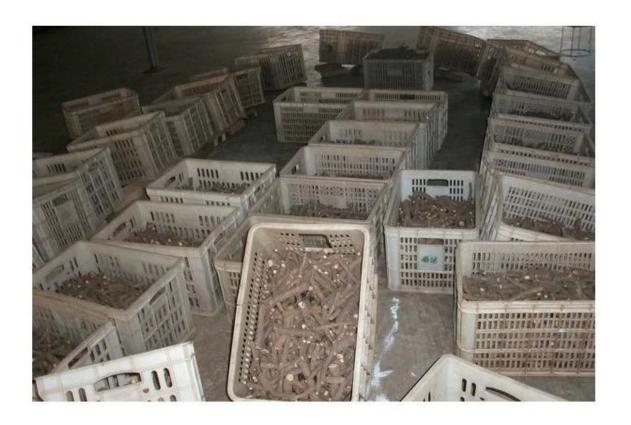

3.Clean paulownia roots with water.

4.Desinfect paulownia root with chemical-cypermethrin

5.Dry them.

5-1. Dry them in plastic container

6.Packing them.

Normally 1000pcs root in one carton.

6-1. Package