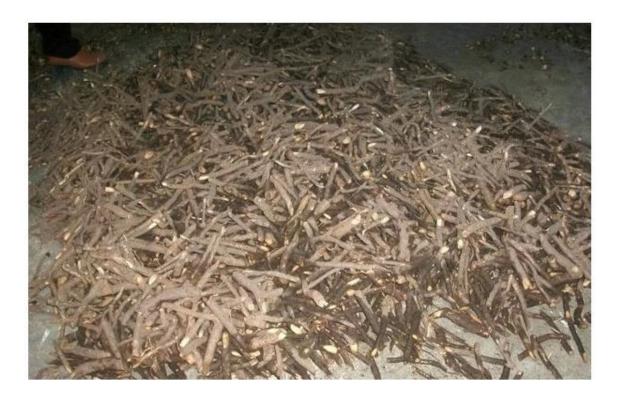

# 100% pure paulownia seed:

Please see paulownia root process as follows:

1.Dig out one year paulownia tree from our paulownia plantation

2. Cut paulownia tree root system

2-2. Cut root system to small pieces.

3.Clean paulownia roots with water.

4.Desinfect paulownia root with chemical-cypermethrin

5.Dry them.

5-1. Dry them in plastic container

6.Packing them.

Normally 1000pcs root in one carton.

6-1. Package