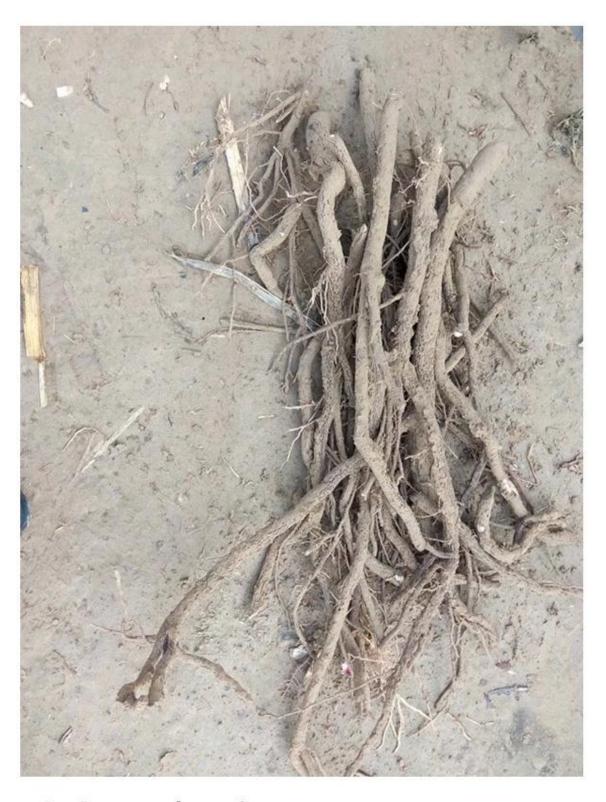

# 100% pure paulownia seed:

Please see paulownia root process as follows:

1.Dig out one year paulownia tree from our paulownia plantation

2. Cut paulownia tree root system

2-2. Cut root system to small pieces.