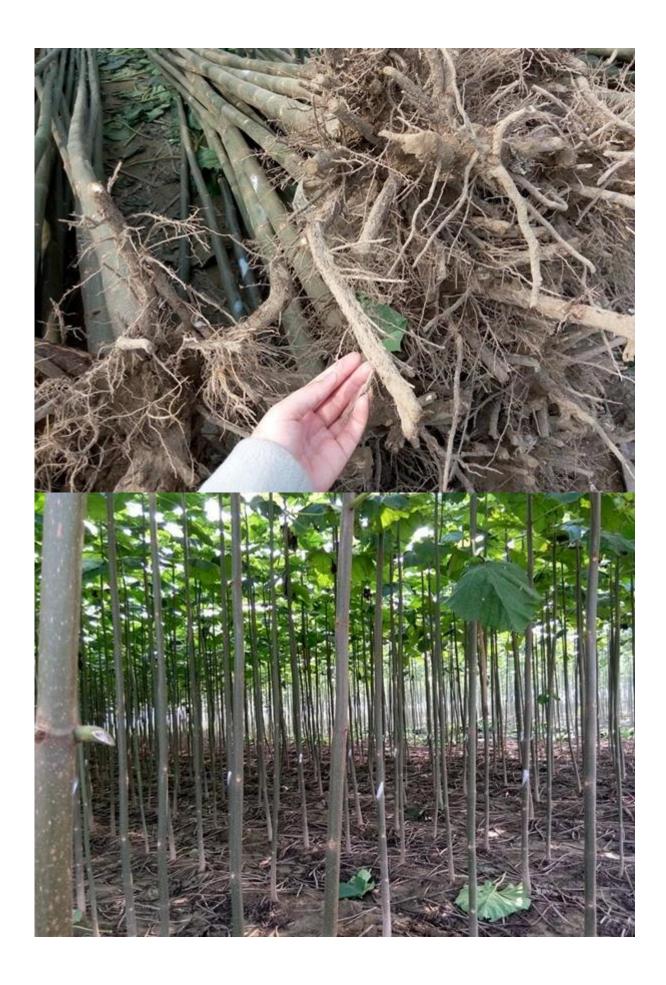

Please enjoy the following images:

### 1. The best way to plant Paulownia tree?

Paulownia cutting of the roots and paulownia strain, especially for the new planter.