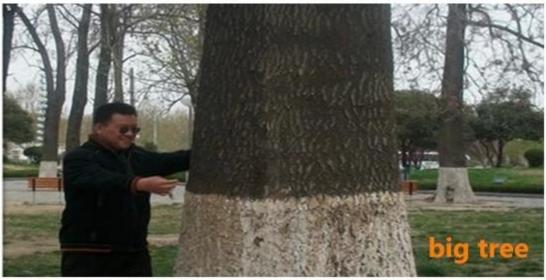

### 7. How to get a better trunk.

Choose the best species, for example hybrid and control lateral buds and trim branches.

### 8 How many years can be used for timber?

7-8 years experience, you can start fresh cut five years.