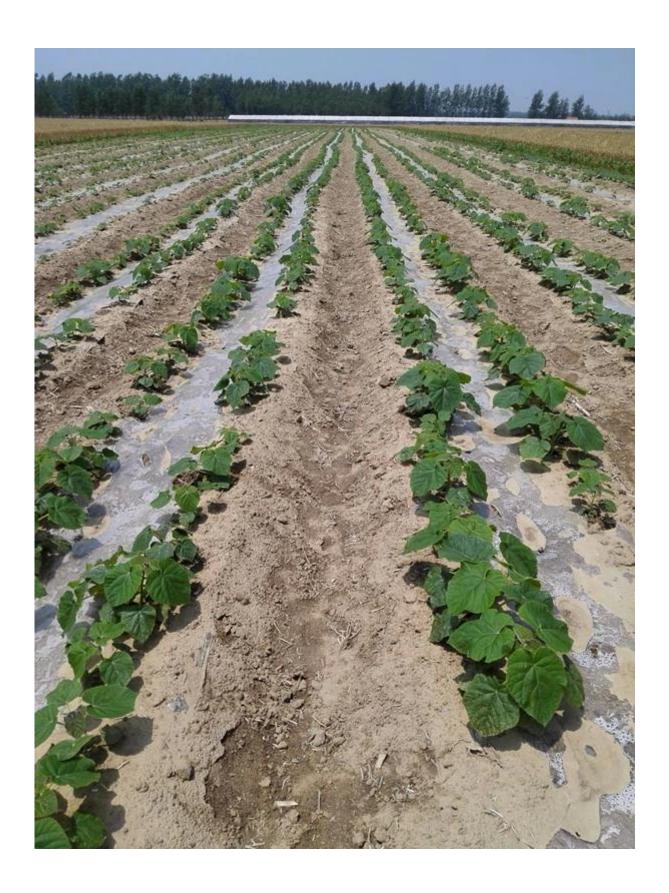

If you are not busy we'd love to have you to visit our paulownia planting base .Our professtional GUY will show you how to plant paulownia root and stump step by step and do not hesitate to ask questions.

### 1. The best way to plant Paulownia tree?

Paulownia cutting of the roots and paulownia strain, especially for the new planter.

### 7. How to get a better trunk.

Choose the best species, for example hybrid and control lateral buds and trim branches.