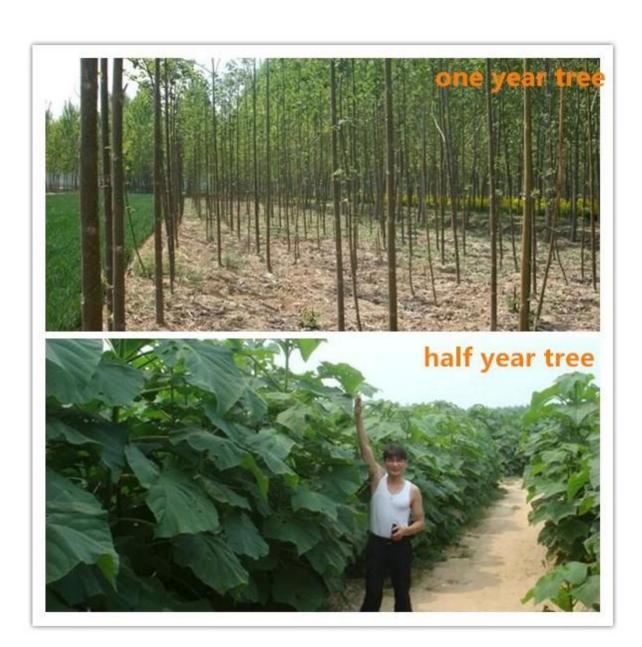

Please enjoy the following images:

### 8 How many years can be used for timber?

7-8 years experience, you can start fresh cut five years.