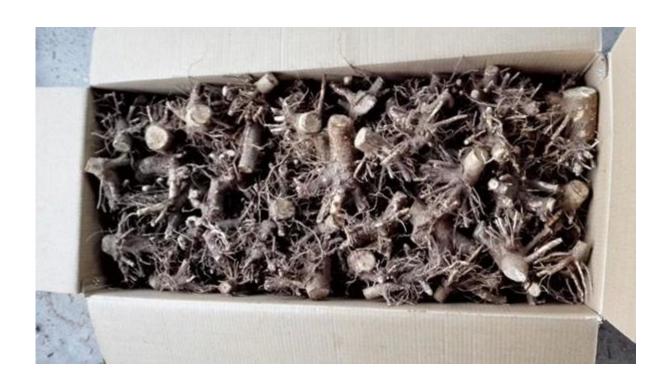

| More information about Paulownia |                                                                                                                                                                               |
|----------------------------------|-------------------------------------------------------------------------------------------------------------------------------------------------------------------------------|
| species Paulownia                | Hybrid 9501 Paulownia, Paulownia shantong,<br>Paulownia elongata, Paulownia fortunei, Paulownia<br>tomentosa, royal and so on.                                                |
| Paulownia seed                   | Lower pricer, very lightweight and small size, high technical requirments, hard to get better seedlling in a year. We send a file on how to plant Paulownia seeds.            |
| Paulownia root / cutting         | Technical simple, save labor and time, 95% of survival rate, grows very fast, get better paulownia tree.  We will send a technical guide for free after confirming the order. |
| Paulownia strain                 | Very easy to survive.                                                                                                                                                         |
| Certified                        | phytosanitary certificate                                                                                                                                                     |
| EXPRESS suggest                  | DHL and EMS, because the roots, seeds and strains will go to a long trip through several changes of temperature, quick Express can guarantee the quanlity.                    |

### 2.Delivery time?

Since the end of November to next April. storage survice offer cutting paulownia and root stumps

- 3. is to plant paulownia roots cutting into the soil workable? Yes of course. Put all root in the ground, slightly firm, cover head by at least 3-5cm soil.
- 4. withstand temperature