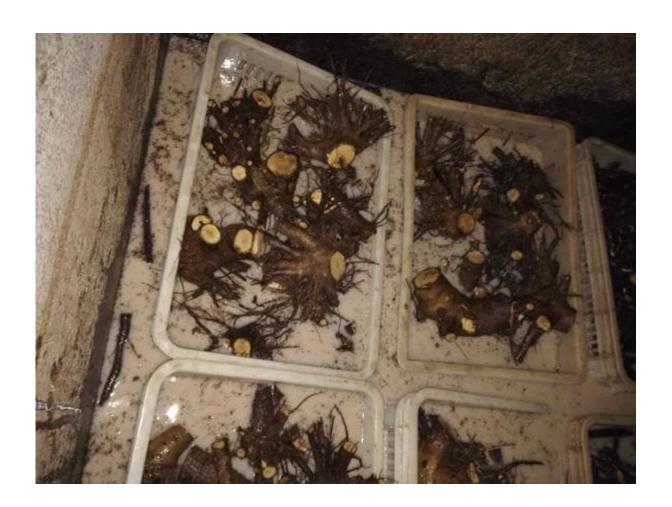

| More information about Paulownia |                                                                                                                                                                               |
|----------------------------------|-------------------------------------------------------------------------------------------------------------------------------------------------------------------------------|
| species Paulownia                | Hybrid 9501 Paulownia, Paulownia shantong,<br>Paulownia elongata, Paulownia fortunei, Paulownia<br>tomentosa, royal and so on.                                                |
| Paulownia seed                   | Lower pricer, very lightweight and small size, high technical requirments, hard to get better seedlling in a year. We send a file on how to plant Paulownia seeds.            |
| Paulownia root / cutting         | Technical simple, save labor and time, 95% of survival rate, grows very fast, get better paulownia tree.  We will send a technical guide for free after confirming the order. |
| Paulownia strain                 | Very easy to survive.                                                                                                                                                         |
| Certified                        | phytosanitary certificate                                                                                                                                                     |
| EXPRESS suggest                  | DHL and EMS, because the roots, seeds and strains will go to a long trip through several changes of temperature, quick Express can guarantee the quanlity.                    |

### 1. The best way to plant Paulownia tree?

Paulownia cutting of the roots and paulownia strain, especially for the new planter.

### 2.Delivery time?

Since the end of November to next April. storage survice offer cutting paulownia and root stumps

- 3. is to plant paulownia roots cutting into the soil workable? Yes of course. Put all root in the ground, slightly firm, cover head by at least 3-5cm soil.
- 4. withstand temperature