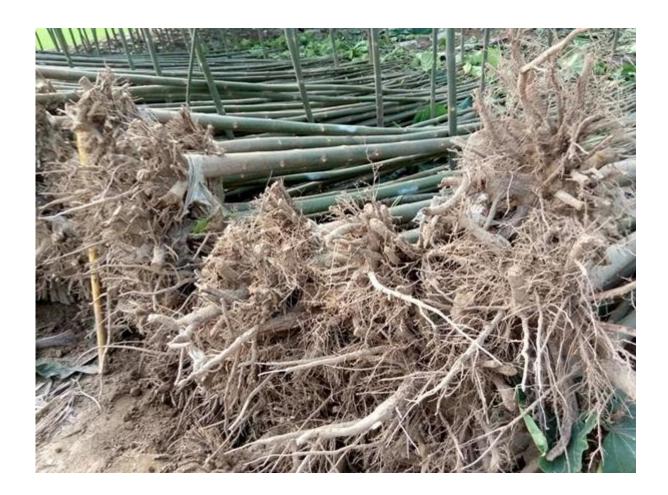

Please enjoy the following images:

### 1. The best way to plant Paulownia tree?

Paulownia cutting of the roots and paulownia strain, especially for the new planter.