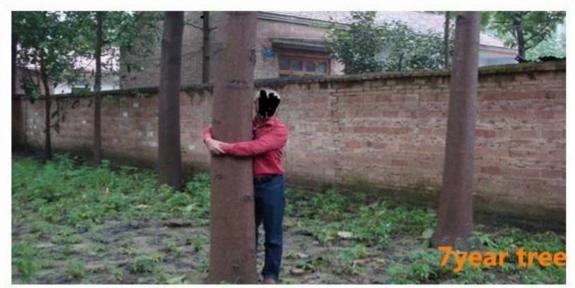

Please enjoy the following images:

### 8 How many years can be used for timber?

7-8 years experience, you can start fresh cut five years.