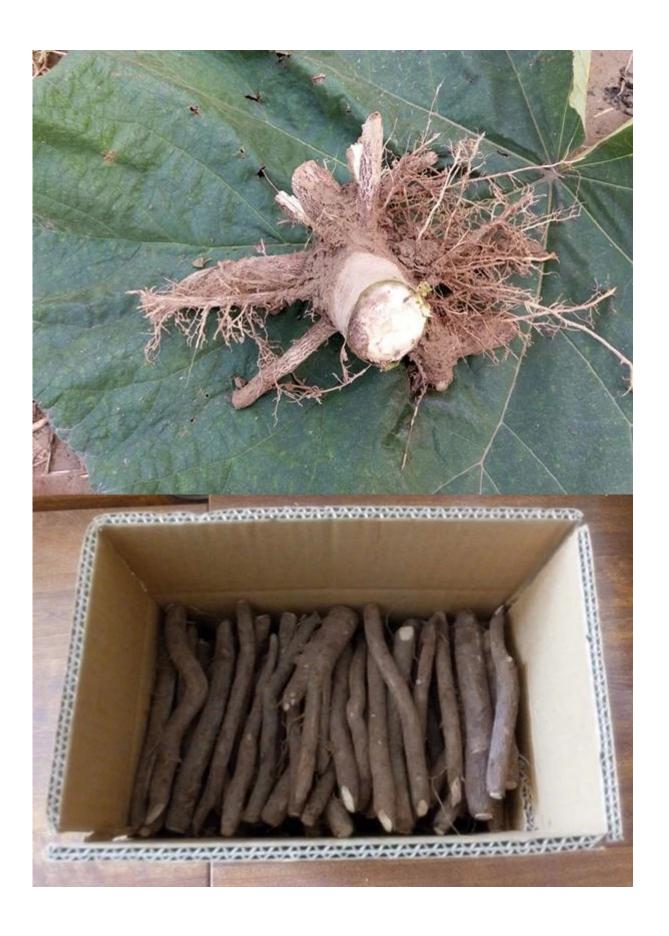

Please enjoy the following images:

### 1. The best way to plant Paulownia tree?

Paulownia cutting of the roots and paulownia strain, especially for the new planter.

### 2.Delivery time?

Since the end of November to next April. storage survice offer cutting paulownia and root stumps

- 3. is to plant paulownia roots cutting into the soil workable? Yes of course. Put all root in the ground, slightly firm, cover head by at least 3-5cm soil.
- 4. withstand temperature