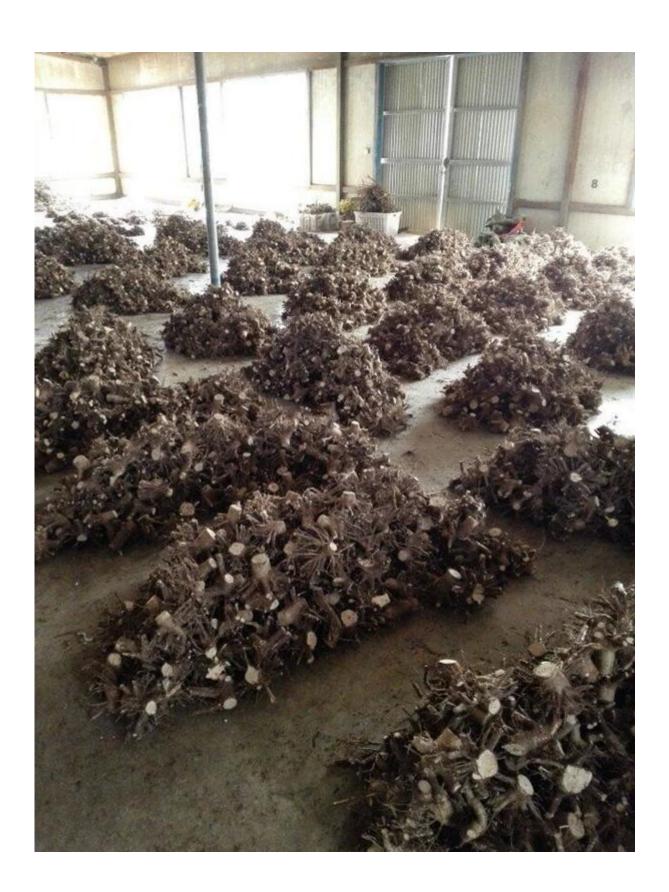

| More information about Paulownia |                                                                                                                                                                               |
|----------------------------------|-------------------------------------------------------------------------------------------------------------------------------------------------------------------------------|
| species Paulownia                | Hybrid 9501 Paulownia, Paulownia shantong,<br>Paulownia elongata, Paulownia fortunei, Paulownia<br>tomentosa, royal and so on.                                                |
| Paulownia seed                   | Lower pricer, very lightweight and small size, high technical requirments, hard to get better seedlling in a year. We send a file on how to plant Paulownia seeds.            |
| Paulownia root / cutting         | Technical simple, save labor and time, 95% of survival rate, grows very fast, get better paulownia tree.  We will send a technical guide for free after confirming the order. |
| Paulownia strain                 | Very easy to survive.                                                                                                                                                         |
| Certified                        | phytosanitary certificate                                                                                                                                                     |
| EXPRESS suggest                  | DHL and EMS, because the roots, seeds and strains will go to a long trip through several changes of temperature, quick Express can guarantee the quanlity.                    |

### 2.Delivery time?

Since the end of November to next April. storage survice offer cutting paulownia and root stumps

- 3. is to plant paulownia roots cutting into the soil workable? Yes of course. Put all root in the ground, slightly firm, cover head by at least 3-5cm soil.
- 4. withstand temperature