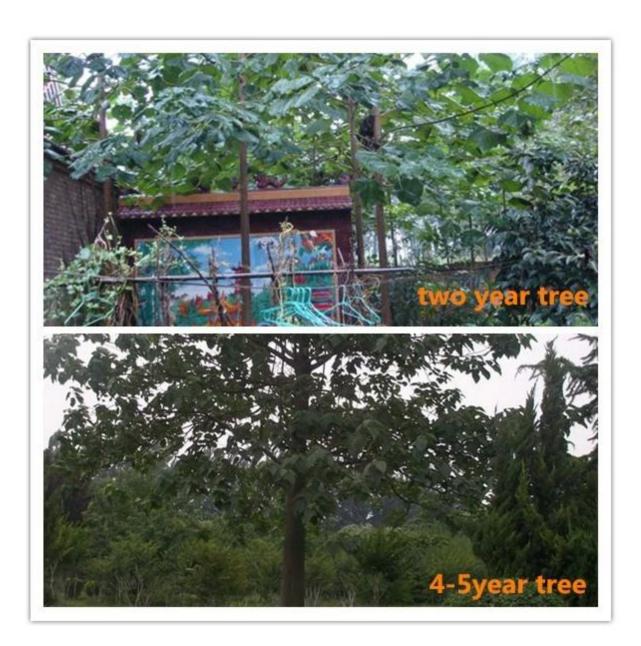

Please enjoy the following images:

### 8 How many years can be used for timber?

7-8 years experience, you can start fresh cut five years.