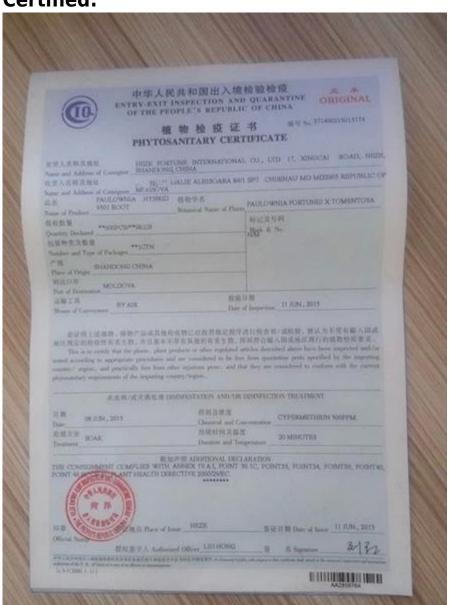

#### **Certified:**

scan it

| More information about Paulownia |                                                                                                                                                                               |
|----------------------------------|-------------------------------------------------------------------------------------------------------------------------------------------------------------------------------|
| species Paulownia                | Hybrid 9501 Paulownia, Paulownia shantong,<br>Paulownia elongata, Paulownia fortunei, Paulownia<br>tomentosa, royal and so on.                                                |
| Paulownia seed                   | Lower pricer, very lightweight and small size, high technical requirments, hard to get better seedlling in a year. We send a file on how to plant Paulownia seeds.            |
| Paulownia root / cutting         | Technical simple, save labor and time, 95% of survival rate, grows very fast, get better paulownia tree.  We will send a technical guide for free after confirming the order. |
| Paulownia strain                 | Very easy to survive.                                                                                                                                                         |
| Certified                        | phytosanitary certificate                                                                                                                                                     |
| EXPRESS suggest                  | DHL and EMS, because the roots, seeds and strains will go to a long trip through several changes of temperature, quick Express can guarantee the quanlity.                    |