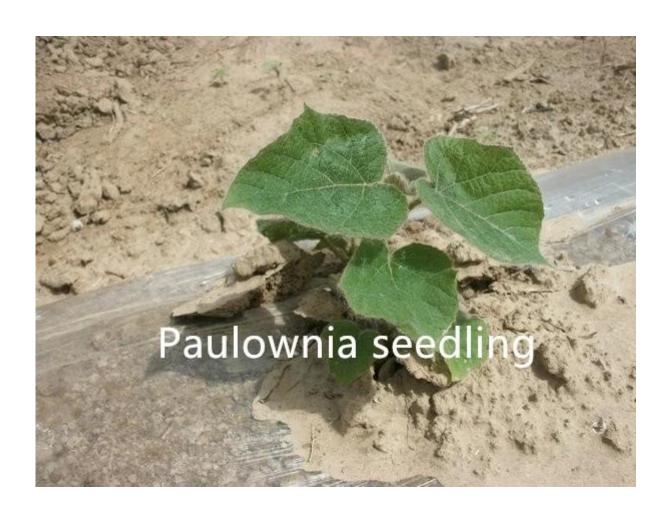

ery fast, get better paulownia tree.  We will send a technical guide for free after confirming the order. |
| Paulownia strain                 | Very easy to survive.                                                                                                                                                         |
| Certified                        | phytosanitary certificate                                                                                                                                                     |
| EXPRESS suggest                  | DHL and EMS, because the roots, seeds and strains will go to a long trip through several changes of temperature, quick Express can guarantee the quanlity.                    |

Please enjoy the following images:





























### **FAQ:**

### 1. The best way to plant Paulownia tree?

Paulownia cutting of the roots and paulownia strain, especially for the new planter.

### 2.Delivery time?

Since the end of November to next April. storage survice offer cutting paulownia and root stumps

- 3. is to plant paulownia roots cutting into the soil workable? Yes of course. Put all root in the ground, slightly firm, cover head by at least 3-5cm soil.
- 4. withstand temperature

  Growth -25- + 45 degrees celsius is ok

# 5. Do paulownia plant needs special terrain? No, the normal soil is ok.

### 6. water requirements?

Paulownia have a good durable dry, especially height of 50 cm. they do not need their water all the time.

### 7. How to get a better trunk.

Choose the best species, for example hybrid and c