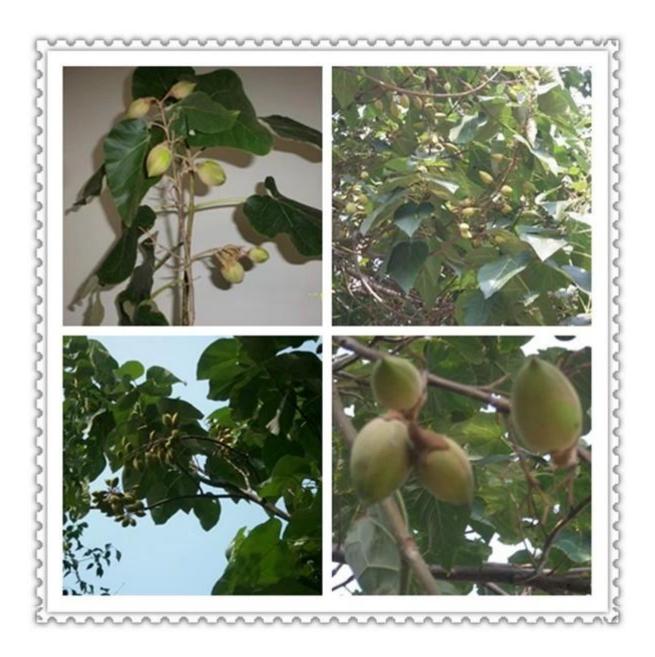

the order.                                |  |
| Paulownia stump            | Very easy to survive.                                                                                                                                                                                    |  |
| Certificate                | Phytosanitary certificate                                                                                                                                                                                |  |
| Express we suggest         | DHL and EMS, because the roots, seeds and stumps will go to a long trip through different temperature changes, quick express can guarantee the quanlity.                                                 |  |

Please enjoy the following pictures:



















#### **FAQ:**

# 1. The better way to plant paulownia tree? Paulownia root cutting and paulownia stump, expecially for new

Paulownia root cutting and paulownia stump, expecially for new planter.

# 2.Delivery time?

From end of Nov. to next April. offer storage survice of paulownia root cutting and stumps

# 3. Is plant paulownia root cutting in land workable?

Yes, of course. Put whole root in land, firm lightly, cover upside by at least 3-5cm soil.

# 4. Withstand temperature

-25-+45 celsius degree growth is ok

# 5. Do paulownia planting need special soil?

No, Normal soil is ok.

# 6. water requirement?

Paulownia have good dry resistant, expecially height than 50cm. no need water them all the time.

#### 7. How to get better trunk.

Choose better species, for example