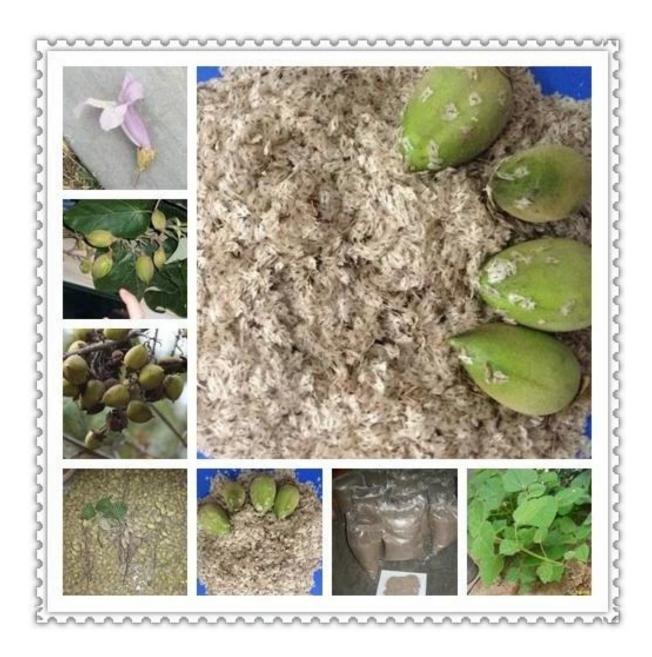

rm the order.                                |  |
| Paulownia stump            | Very easy to survive.                                                                                                                                                                                    |  |
| Certificate                | Phytosanitary certificate                                                                                                                                                                                |  |
| Express we suggest         | DHL and EMS, because the roots, seeds and stumps will go to a long trip through different temperature changes, quick express can guarantee the quanlity.                                                 |  |

Please enjoy the following pictures:



















#### **FAQ:**

# 1. The better way to plant paulownia tree? Paulownia root cutting and paulownia stump, expecially for new

Paulownia root cutting and paulownia stump, expecially for new planter.

# 2.Delivery time?

From end of Nov. to next April. offer storage survice of paulownia root cutting and stumps

# 3. Is plant paulownia root cutting in land workable?

Yes, of course. Put whole root in land, firm lightly, cover upside by at least 3-5cm soil.

# 4. Withstand temperature

-25-+45 celsius degree growth is ok

# 5. Do paulownia planting need special soil?

No, Normal soil is ok.

# 6. water requirement?

Paulownia have good dry resistant, expecially height than 50cm. no need water them all the time.

#### 7. How to get better trunk.

Choose better species, for examp