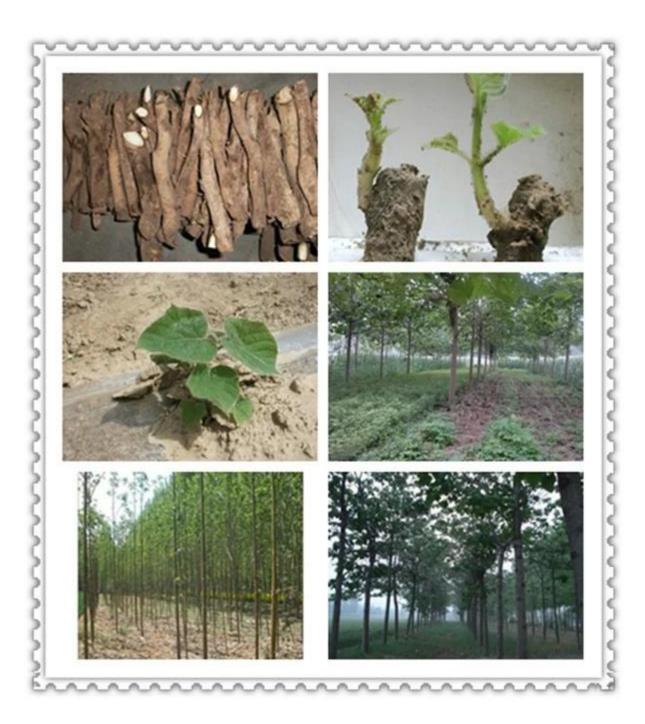

Please enjoy the following pictures:

# 1. The better way to plant paulownia tree? Paulownia root cutting and paulownia stump, expecially for new

Paulownia root cutting and paulownia stump, expecially for new planter.

# 3. Is plant paulownia root cutting in land workable?

Yes, of course. Put whole root in land, firm lightly, cover upside by at least 3-5cm soil.