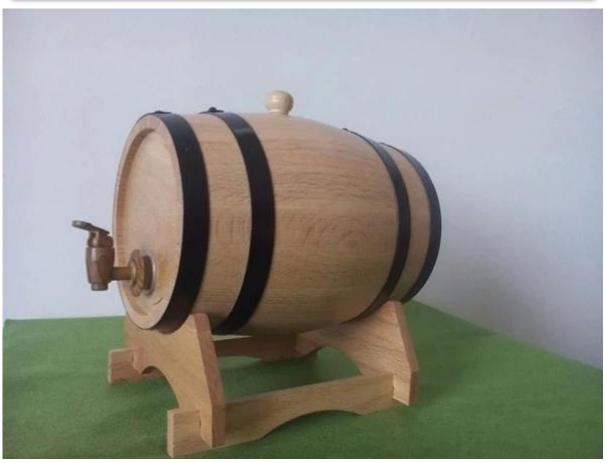

## Item: 304 SS tap mini oak wood with bag inside

| <b>Product name</b> | 304 SS tap mini oak wood with bag inside     |
|---------------------|----------------------------------------------|
| Capacity            | 1.5L,3L,5L,10L,20L,50L and customized        |
| Color               | Natrual wood color or customized             |
| Logo                | Customized screen printing and laser carving |
| Tap/spigot          | plastic tap and stainless steel tap          |
| Barrel hoop color   | black and golden color                       |
| MOQ                 | 100pcs                                       |
| Sample time         | 7days                                        |

## Please see the following

barrels:

Heze Fortune International Co.,Ltd.

Heze Fortune International Co.,Ltd.