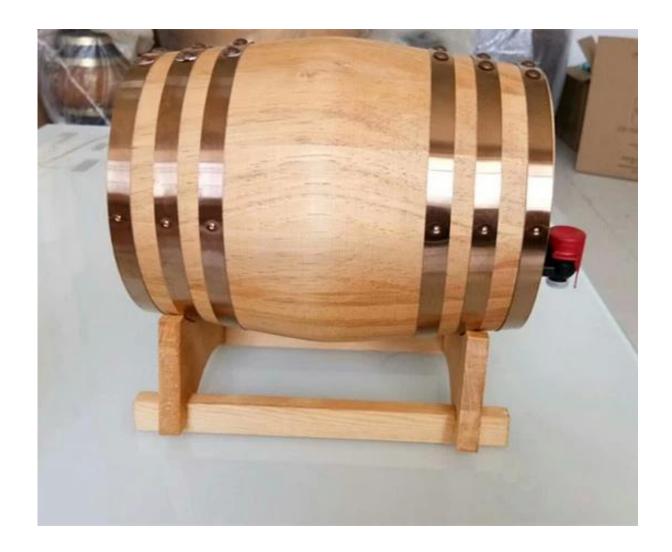

## Item: 304 SS tap mini oak wood with bag inside

| <b>Product name</b> | 304 SS tap mini oak wood with bag inside     |
|---------------------|----------------------------------------------|
| Capacity            | 1.5L,3L,5L,10L,20L,50L and customized        |
| Color               | Natrual wood color or customized             |
| Logo                | Customized screen printing and laser carving |
| Tap/spigot          | plastic tap and stainless steel tap          |
| Barrel hoop color   | black and golden color                       |
| MOQ                 | 100pcs                                       |
| Sample time         | 7days                                        |