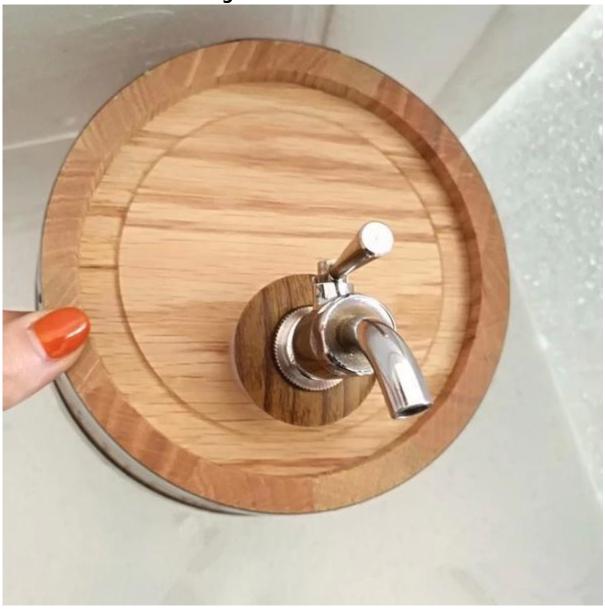

## Item: 304 SS tap mini oak wood with bag inside

| <b>Product name</b> | 304 SS tap mini oak wood with bag inside     |
|---------------------|----------------------------------------------|
| Capacity            | 1.5L,3L,5L,10L,20L,50L and customized        |
| Color               | Natrual wood color or customized             |
| Logo                | Customized screen printing and laser carving |
| Tap/spigot          | plastic tap and stainless steel tap          |
| Barrel hoop color   | black and golden color                       |
| MOQ                 | 100pcs                                       |
| Sample time         | 7days                                        |