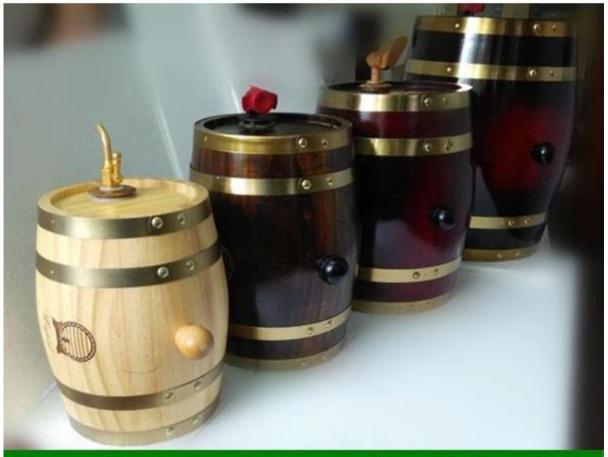

## Item: 304 SS tap mini oak wood with bag inside

| <b>Product name</b> | 304 SS tap mini oak wood with bag inside     |
|---------------------|----------------------------------------------|
| Capacity            | 1.5L,3L,5L,10L,20L,50L and customized        |
| Color               | Natrual wood color or customized             |
| Logo                | Customized screen printing and laser carving |
| Tap/spigot          | plastic tap and stainless steel tap          |
| Barrel hoop color   | black and golden color                       |
| MOQ                 | 100pcs                                       |
| Sample time         | 7days                                        |