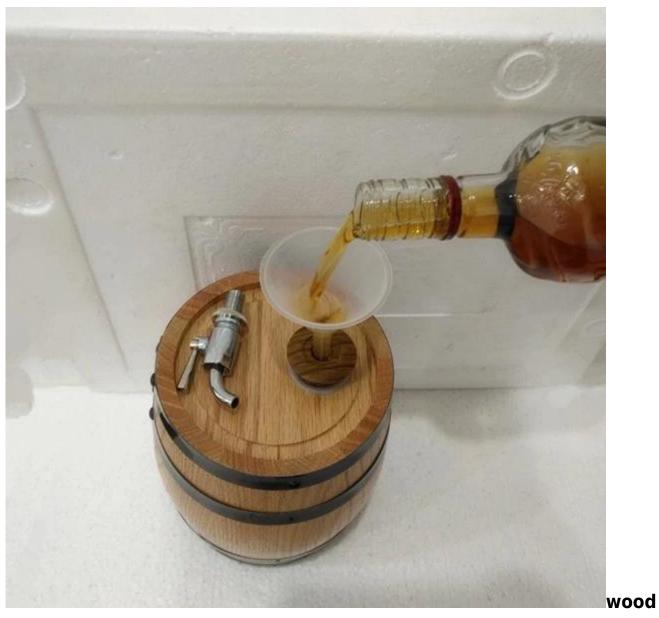

## Item: 304 SS tap mini oak wood with bag inside

| <b>Product name</b> | 304 SS tap mini oak wood with bag inside     |
|---------------------|----------------------------------------------|
| Capacity            | 1.5L,3L,5L,10L,20L,50L and customized        |
| Color               | Natrual wood color or customized             |
| Logo                | Customized screen printing and laser carving |
| Tap/spigot          | plastic tap and stainless steel tap          |
| Barrel hoop color   | black and golden color                       |
| MOQ                 | 100pcs                                       |
| Sample time         | 7days                                        |